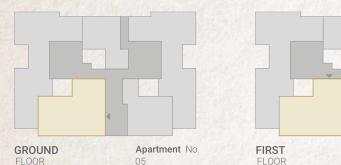

GROUND Apartment No. FLOOR 05

| A STAR | SPACE              | DIMENSIONS    |
|--------|--------------------|---------------|
| 01     | Reception & Dining | 5.00m x 7.10m |
| 02     | Bedroom            | 3.70m x 3.90m |
| 03     | Bedroom            | 3.70m x 3.90m |
| 04     | Master Bedroom     | 3.60m x 3.60m |
| 05     | Dressing Room      | 1.50m x 2.10m |
| 06     | Ensuite Bathroom   | 1.50m x 2.70m |
| 07     | Kitchen            | 2.50m x 3.30m |
| 08     | Bathroom           | 1.50m x 2.75m |
| 09     | Guest Toilet       | 1.30m x 2.50m |
| 10     | Terrace            | 1.80m x 3.65m |