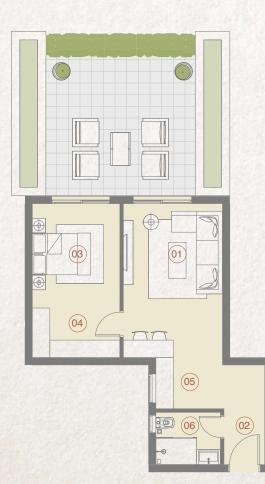

1 Bedroom BOI 02 **75 m<sup>2</sup>** 

| <b>06</b> |
|-----------|
|           |
|           |
|           |
|           |
|           |

|    |    | SPACE               | DIMENSIONS    |
|----|----|---------------------|---------------|
| 1  | 01 | Reception & Kitchen | 3.75m x 6.15m |
|    | 02 | Entrance Lobby      | 1.20m x 1.50m |
|    | 03 | Master Bedroom      | 3.65m x 4.10m |
|    | 04 | Ensuite Bathroom    | 1.50m x 2.75m |
|    | 05 | Guest Toilet        | 1.10m x 2.10m |
| 18 | 06 | Terrace             | 1.60m x 3.60m |
|    |    |                     |               |