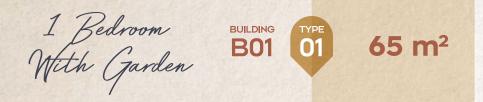

1 Bedroom BOI 02 **75 m<sup>2</sup>** 

| <b>06</b> |
|-----------|
|           |
|           |
|           |
|           |
|           |

|    |    | SPACE               | DIMENSIONS    |
|----|----|---------------------|---------------|
| 1  | 01 | Reception & Kitchen | 3.75m x 6.15m |
|    | 02 | Entrance Lobby      | 1.20m x 1.50m |
|    | 03 | Master Bedroom      | 3.65m x 4.10m |
|    | 04 | Ensuite Bathroom    | 1.50m x 2.75m |
|    | 05 | Guest Toilet        | 1.10m x 2.10m |
| 18 | 06 | Terrace             | 1.60m x 3.60m |
|    |    |                     |               |