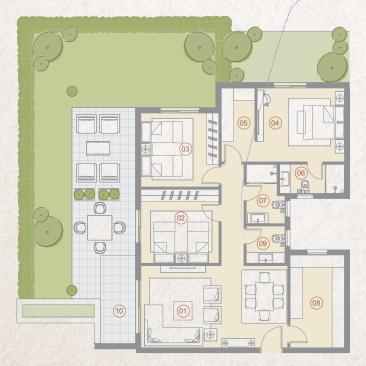

51

Duplex - 3 Bedroom BUILDING With Garden B03 01 **225** m<sup>2</sup>

| (12) |  |
|------|--|
|      |  |
|      |  |

|    | SPACE              | DIMENSIONS    |
|----|--------------------|---------------|
| 01 | Reception & Dining | 7.70m x 7.05m |
| 02 | Entrance Lobby     | 2.30m x 1.50m |
| 03 | Kitchen            | 3.50m x 2.50m |
| 04 | Guest Toilet       | 2.30m x 1.00m |
| 05 | Bedroom            | 3.80m x 3.80m |
| 06 | Bedroom            | 4.40m x 3.80m |
| 07 | Master Bedroom     | 5.60m x 3.80m |
| 08 | Dressing Room      | 3.10m x 1.60m |
| 09 | Ensuite Bathroom   | 2.50m x 2.45m |
| 10 | Bathroom           | 2.50m x 2.50m |
| 11 | Kitchenette        | 3.00m x 2.50m |
| 12 | Terrace            | 4.05m x 1.80m |
| 13 | Terrace            | 4.05m x 1.80m |