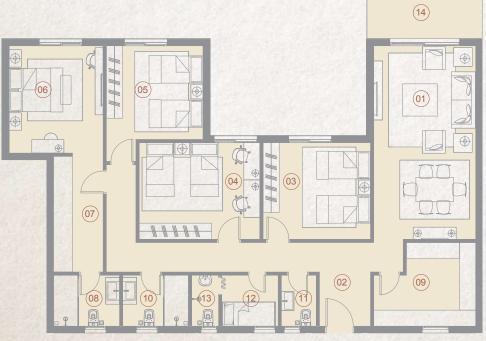

4 Bedroom BO2 06 203 m<sup>2</sup>

|    | SPACE              | DIMENSIONS    |
|----|--------------------|---------------|
| 01 | Reception & Dining | 3.80m x 7.20m |
| 02 | Entrance Lobby     | 1.90m x 3.10m |
| 03 | Bedroom            | 3.60m x 4.00m |
| 04 | Bedroom            | 3.60m x 4.50m |
| 05 | Bedroom            | 3.50m x 3.60m |
| 06 | Master Bedroom     | 3.50m x 4.00m |
| 07 | Dressing Room      | 1.85m x 4.30m |
| 08 | Ensuite Bathroom   | 1.90m x 2.45m |
| 09 | Kitchen            | 3.10m x 3.80m |
| 10 | Bathroom           | 1.90m x 2.45m |
| 11 | Guest Toilet       | 1.30m x 1.90m |
| 12 | Maid's Room        | 1.90m x 2.10m |
| 13 | Maid's Bathroom    | 1.00m x 1.90m |
| 14 | Terrace            | 1.80m x 4.30m |