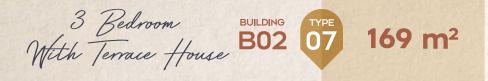

4 Bedroom BO2 06 203 m<sup>2</sup>

|    | SPACE              | DIMENSIONS    |
|----|--------------------|---------------|
| 01 | Reception & Dining | 3.80m x 7.20m |
| 02 | Entrance Lobby     | 1.90m x 3.10m |
| 03 | Bedroom            | 3.60m x 4.00m |
| 04 | Bedroom            | 3.60m x 4.50m |
| 05 | Bedroom            | 3.50m x 3.60m |
| 06 | Master Bedroom     | 3.50m x 4.00m |
| 07 | Dressing Room      | 1.85m x 4.30m |
| 08 | Ensuite Bathroom   | 1.90m x 2.45m |
| 09 | Kitchen            | 3.10m x 3.80m |
| 10 | Bathroom           | 1.90m x 2.45m |
| 11 | Guest Toilet       | 1.30m x 1.90m |
| 12 | Maid's Room        | 1.90m x 2.10m |
| 13 | Maid's Bathroom    | 1.00m x 1.90m |
| 14 | Terrace            | 1.80m x 4.30m |