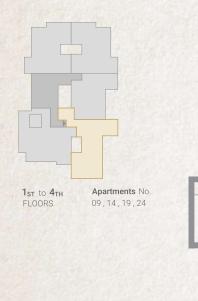

2 Bedroom BOI 05 123 m<sup>2</sup>

2<sub>ND</sub> to 4<sub>TH</sub> FLOORS **Apartments** No. 09, 13, 14 18, 19, 23

|    | SPACE              | DIMENSIONS    |
|----|--------------------|---------------|
| 01 | Reception & Dining | 3.80m x 8.10m |
| 02 | Bedroom            | 3.70m x 4.00m |
| 03 | Master Bedroom     | 3.65m x 4.90m |
| 04 | Dressing Room      | 1.40m x 2.70m |
| 05 | Ensuite Bathroom   | 1.50m x 2.45m |
| 06 | Kitchen            | 2.40m x 3.10m |
| 07 | Bathroom           | 1.50m x 2.45m |
| 08 | Terrace            | 1.65m x 3.65m |