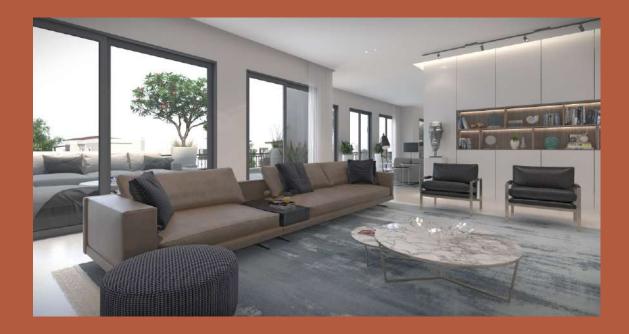

efulness of journeys taken and satisfaction to where we have reached as a community of Sheikh Zayed City.

Village West has been designed and developed out of a Californian inspiration, with each building being meticulously designed to not only offer various property types but also the largest variation of each type of layout, to suit and identify with a mature and demanding market that have come to want bespoke areas that represent their unique tastes!

A timeless design, representing an arabesque and Californian fusion that is more so becoming absent in todays market of modern and contemporary residential landscaping designs.













# One Bedroom Apartment







### **Penthouse Terrace**



## Penthouse Dinnig Room



## **Penthouse Living Rooms**





# Penthouse Living Rooms







### **Penthouse Bathroom**



### **Penthouse Kitchen**



### **Studio Bedroom**







GROUND Apartment No. FLOOR 03



|    | SPACE          | DIMENSIONS    |
|----|----------------|---------------|
| 01 | Living Room    | 3.40m x 4.70m |
| 02 | Entrance Lobby | 1.40m x 3.40m |
| 03 | Bedroom        | 3.00m x 3.60m |
| 04 | Dressing Room  | 3.00m x 1.70m |
| 05 | Kitchenette    | 2.30m x 2.35m |
| 06 | Bathroom       | 1.80m x 2.20m |

1 Bedroom BOI 02 **75 m<sup>2</sup>** 



| <b>06</b> |
|-----------|
|           |
|           |
|           |
|           |
|           |

|    |    | SPACE               | DIMENSIONS    |
|----|----|---------------------|---------------|
| 1  | 01 | Reception & Kitchen | 3.75m x 6.15m |
|    | 02 | Entrance Lobby      | 1.20m x 1.50m |
|    | 03 |