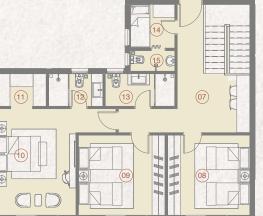

51

Duplex - 3 Bedroom BUILDING With Garden B03 01 **225** m<sup>2</sup>

| (12) |  |
|------|--|
|      |  |
|      |  |

|    | SPACE              | DIMENSIONS    |
|----|--------------------|---------------|
| 01 | Reception & Dining | 7.70m x 7.05m |
| 02 | Entrance Lobby     | 2.30m x 1.50m |
| 03 | Kitchen            | 3.50m x 2.50m |
| 04 | Guest Toilet       | 2.30m x 1.00m |
| 05 | Bedroom            | 3.80m x 3.80m |
| 06 | Bedroom            | 4.40m x 3.80m |
| 07 | Master Bedroom     | 5.60m x 3.80m |
| 08 | Dressing Room      | 3.10m x 1.60m |
| 09 | Ensuite Bathroom   | 2.50m x 2.45m |
| 10 | Bathroom           | 2.50m x 2.50m |
| 11 | Kitchenette        | 3.00m x 2.50m |
| 12 | Terrace            | 4.05m x 1.80m |
| 13 | Terrace            | 4.05m x 1.80m |

2 Bedroom BO3 02 123 m<sup>2</sup>

 2ND to 4TH
 Apartments

 FLOORS
 10,15,20

|    | SPACE              | DIMENSIONS    |
|----|--------------------|---------------|
| 01 | Reception & Dining | 7.05m x 3.80m |
| 02 | Bedroom            | 3.80m x 3.70m |
| 03 | Master Bedroom     | 4.90m x 3.80m |
| 04 | Dressing Room      | 3.10m x 1.60m |
| 05 | Ensuite Bathroom   | 2.50m x 2.45m |
| 06 | Bathroom           | 2.50m x 2.50m |
| 07 | Kitchen            | 3.00m x 2.50m |
| 08 | Terrace            | 4.05m x 1.80m |