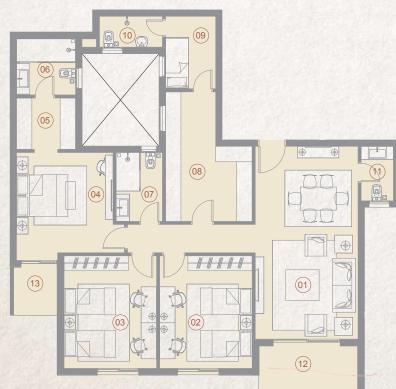

51

Duplex - 3 Bedroom BUILDING With Garden B03 01 **225** m<sup>2</sup>

| (12) |  |
|------|--|
|      |  |
|      |  |

|    | SPACE              | DIMENSIONS    |
|----|--------------------|---------------|
| 01 | Reception & Dining | 7.70m x 7.05m |
| 02 | Entrance Lobby     | 2.30m x 1.50m |
| 03 | Kitchen            | 3.50m x 2.50m |
| 04 | Guest Toilet       | 2.30m x 1.00m |
| 05 | Bedroom            | 3.80m x 3.80m |
| 06 | Bedroom            | 4.40m x 3.80m |
| 07 | Master Bedroom     | 5.60m x 3.80m |
| 08 | Dressing Room      | 3.10m x 1.60m |
| 09 | Ensuite Bathroom   | 2.50m x 2.45m |
| 10 | Bathroom           | 2.50m x 2.50m |
| 11 | Kitchenette        | 3.00m x 2.50m |
| 12 | Terrace            | 4.05m x 1.80m |
| 13 | Terrace            | 4.05m x 1.80m |