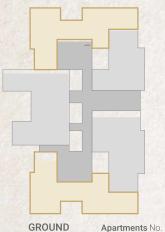

30m x 2.50m |
| 10 | Terrace            | 1.80m x 3.65m |
|    |                    |               |





GROUND FLOOR Apartment No.



|    | SPACE              | DIMENSIONS    |
|----|--------------------|---------------|
| 01 | Reception & Dining | 3.80m x 7.20m |
| 02 | Entrance Lobby     | 1.70m x 3.10m |
| 03 | Bedroom            | 3.60m x 4.00m |
| 04 | Bedroom            | 3.60m x 4.50m |
| 05 | Master Bedroom     | 3.50m x 4.15m |
| 06 | Dressing Room      | 1.65m x 4.80m |
| 07 | Ensuite Bathroom   | 1.90m x 2.45m |
| 08 | Kitchen            | 2.60m x 3.10m |
| 09 | Bathroom           | 1.90m x 2.45m |
| 10 | Guest Toilet       | 1.30m x 1.90m |
| 11 | Maid's Room        | 1.90m x 2.10m |
| 12 | Maid's Bathroom    | 1.00m x 1.90m |
| 13 | Terrace            | 1.80mx 4.30m  |





FLOOR 02,04

|    | SPACE              | DIMENSIONS    |
|----|--------------------|---------------|
| 01 | Reception & Dining | 3.80m x 7.20m |
| 02 | Entrance Lobby     | 1.95m x 3.10m |
| 03 | Bedroom            | 4.00m x 4.00m |
| 04 | Bedroom            | 3.60m x 3.80m |
| 05 | Master Bedroom     | 3.40m x 3.60m |
| 06 | Dressing Room      | 1.80m x 2.15m |
| 07 | Ensuite Bathroom   | 2.15m x 2.40m |
| 08 | Kitchen            | 2.95m x 3.40m |
| 09 | Bathroom           | 2.15m x 2.40m |
| 10 | Guest Toilet       | 1.30m x 2.60m |
| 11 | Terrace            | 1.90mx 3.80m  |







|    | SPACE              | DIMENSIONS    |
|----|--------------------|---------------|
| 01 | Reception & Dining | 3.80m x 7.20m |
| 02 | Entrance Lobby     | 1.95m x 3.10m |
| 03 | Bedroom            | 4.