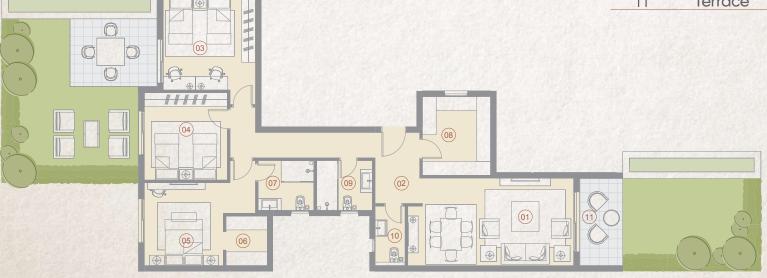

4 Bedroom BO2 06 203 m<sup>2</sup>

|    | SPACE              | DIMENSIONS    |
|----|--------------------|---------------|
| 01 | Reception & Dining | 3.80m x 7.20m |
| 02 | Entrance Lobby     | 1.90m x 3.10m |
| 03 | Bedroom            | 3.60m x 4.00m |
| 04 | Bedroom            | 3.60m x 4.50m |
| 05 | Bedroom            | 3.50m x 3.60m |
| 06 | Master Bedroom     | 3.50m x 4.00m |
| 07 | Dressing Room      | 1.85m x 4.30m |
| 08 | Ensuite Bathroom   | 1.90m x 2.45m |
| 09 | Kitchen            | 3.10m x 3.80m |
| 10 | Bathroom           | 1.90m x 2.45m |
| 11 | Guest Toilet       | 1.30m x 1.90m |
| 12 | Maid's Room        | 1.90m x 2.10m |
| 13 | Maid's Bathroom    | 1.00m x 1.90m |
| 14 | Terrace            | 1.80m x 4.30m |