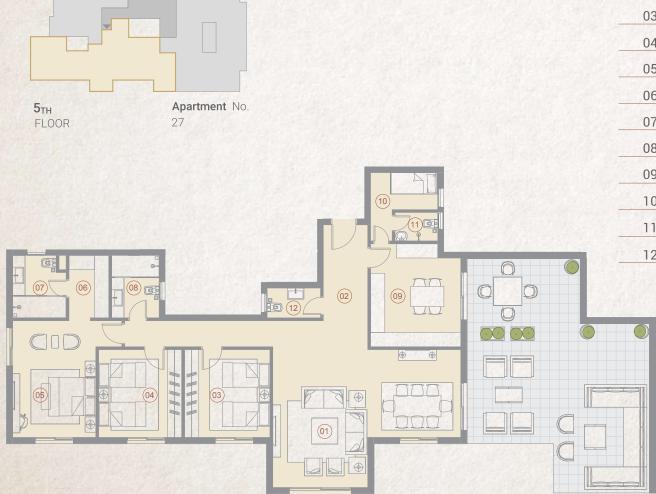

#### VILLAGE WEST

 5тн
 Apartments No.

 FLOORS
 24,26

FLOORS

Apartments No. 23,27

| 5.6 | SPACE              | DIMENSIONS    |
|-----|--------------------|---------------|
| 01  | Reception & Dining | 3.90m x 6.85m |
| 02  | Bedroom            | 3.60m x 3.90m |
| 03  | Bedroom            | 3.60m x 3.90m |
| 04  | Master Bedroom     | 3.70m x 4.80m |
| 05  | Dressing Room      | 1.40m x 3.10m |
| 06  | Ensuite Bathroom   | 1.90m x 2.35m |
| 07  | Kitchen            | 1.90m x 3.10m |
| 08  | Bathroom           | 1.90m x 2.45m |
| 09  | Terrace            | 3.30m x 3.75m |