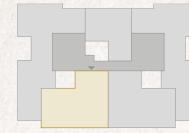

GROUND Apartment No. FLOOR 05

| A STAR | SPACE              | DIMENSIONS    |
|--------|--------------------|---------------|
| 01     | Reception & Dining | 5.00m x 7.10m |
| 02     | Bedroom            | 3.70m x 3.90m |
| 03     | Bedroom            | 3.70m x 3.90m |
| 04     | Master Bedroom     | 3.60m x 3.60m |
| 05     | Dressing Room      | 1.50m x 2.10m |
| 06     | Ensuite Bathroom   | 1.50m x 2.70m |
| 07     | Kitchen            | 2.50m x 3.30m |
| 08     | Bathroom           | 1.50m x 2.75m |
| 09     | Guest Toilet       | 1.30m x 2.50m |
| 10     | Terrace            | 1.80m x 3.65m |