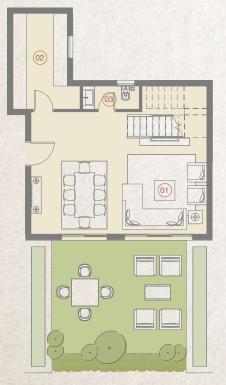

4 Bedroom BO2 06 203 m<sup>2</sup>

|    | SPACE              | DIMENSIONS    |
|----|--------------------|---------------|
| 01 | Reception & Dining | 3.80m x 7.20m |
| 02 | Entrance Lobby     | 1.90m x 3.10m |
| 03 | Bedroom            | 3.60m x 4.00m |
| 04 | Bedroom            | 3.60m x 4.50m |
| 05 | Bedroom            | 3.50m x 3.60m |
| 06 | Master Bedroom     | 3.50m x 4.00m |
| 07 | Dressing Room      | 1.85m x 4.30m |
| 08 | Ensuite Bathroom   | 1.90m x 2.45m |
| 09 | Kitchen            | 3.10m x 3.80m |
| 10 | Bathroom           | 1.90m x 2.45m |
| 11 | Guest Toilet       | 1.30m x 1.90m |
| 12 | Maid's Room        | 1.90m x 2.10m |
| 13 | Maid's Bathroom    | 1.00m x 1.90m |
| 14 | Terrace            | 1.80m x 4.30m |