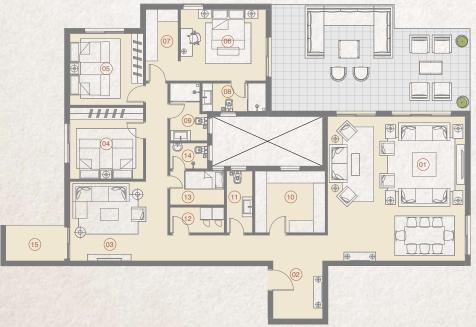

FLOORS

Apartments No. 23,27

| 5.6 | SPACE              | DIMENSIONS    |
|-----|--------------------|---------------|
| 01  | Reception & Dining | 3.90m x 6.85m |
| 02  | Bedroom            | 3.60m x 3.90m |
| 03  | Bedroom            | 3.60m x 3.90m |
| 04  | Master Bedroom     | 3.70m x 4.80m |
| 05  | Dressing Room      | 1.40m x 3.10m |
| 06  | Ensuite Bathroom   | 1.90m x 2.35m |
| 07  | Kitchen            | 1.90m x 3.10m |
| 08  | Bathroom           | 1.90m x 2.45m |
| 09  | Terrace            | 3.30m x 3.75m |