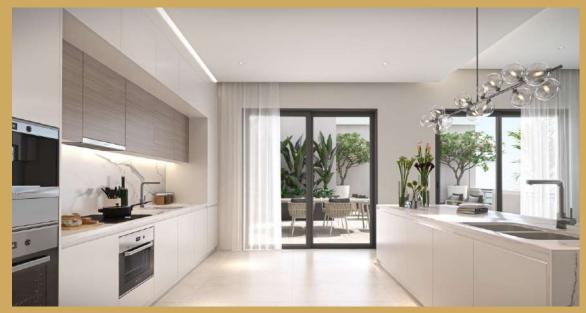

reached as a community of Sheikh Zayed City.

Village West has been designed and developed out of a Californian inspiration, with each building being meticulously designed to not only offer various property types but also the largest variation of each type of layout, to suit and identify with a mature and demanding market that have come to want bespoke areas that represent their unique tastes!

A timeless design, representing an arabesque and Californian fusion that is more so becoming absent in todays market of modern and contemporary residential landscaping designs.













# One Bedroom Apartment







### **Penthouse Terrace**



## Penthouse Dinnig Room



## **Penthouse Living Rooms**





# Penthouse Living Rooms







### **Penthouse Bathroom**



### **Penthouse Kitchen**



### **Studio Bedroom**







GROUND Apartment No. FLOOR 03



|    | SPACE          | DIMENSIONS    |
|----|----------------|---------------|
| 01 | Living Room    | 3.40m x 4.70m |
| 02 | Entrance Lobby | 1.40m x 3.40m |
| 03 | Bedroom        | 3.00m x 3.60m |
| 04 | Dressing Room  | 3.00m x 1.70m |
| 05 | Kitchenette    | 2.30m x 2.35m |
| 06 | Bathroom       | 1.80m x 2.20m |

1 Bedroom BOI 02 **75 m<sup>2</sup>** 



| <b>06</b> |
|-----------|
|           |
|           |
|           |
|           |
|           |

|    |    | SPACE               | DIMENSIONS    |
|----|----|---------------------|---------------|
| 1  | 01 | Reception & Kitchen | 3.75m x 6.15m |
|    | 02 | Entrance Lobby      | 1.20m x 1.50m |
|    | 03 | Master Bedroom      | 3.65m x 4.10m |
|    | 04 | Ensuite Bat