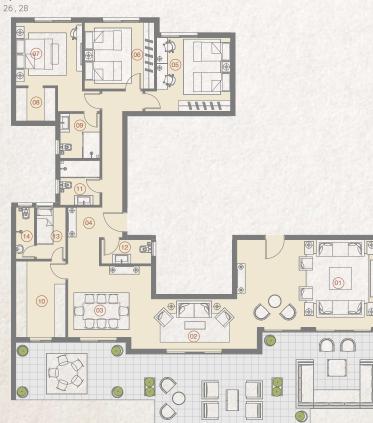

|--------------------|---------------|
| 01           | Reception & Dining | 3.80m x 7.20m |
| 02           | Entrance Lobby     | 1.70m x 3.10m |
| 03           | Bedroom            | 3.60m x 4.00m |
| 04           | Bedroom            | 3.60m x 3.90m |
| 05           | Master Bedroom     | 3.60m x 3.70m |
| 06           | Dressing Room      | 1.40m x 3.10m |
| 07           | Ensuite Bathroom   | 1.90m x 2.35m |
| 08           | Kitchen            | 2.60m x 3.10m |
| 09           | Bathroom           | 1.90m x 2.45m |
| 10           | Guest Toilet       | 1.30m x 1.90m |
| 11           | Maid's Room        | 1.90m x 2.10m |
| 12           | Maid's Bathroom    | 1.00m x 1.90m |
| 13           | Terrace            | 1.80m x 4.30m |
|              |                    |               |







ROOF TERRACE AREA\*

75 m<sup>2</sup>

|    | SPACE            | DIMENSIONS    |
|----|------------------|---------------|
| 01 | Reception        | 4.75m x 7.65m |
| 02 | Living Room      | 2.70m x 4.65m |
| 03 | Dining Room      | 4.50m x 3.90m |
| 04 | Entrance Lobby   | 1.95m x 2.95m |
| 05 | Bedroom          | 4.00m x 4.00m |
| 06 | Bedroom          | 3.60m x 3.80m |
| 07 | Master Bedroom   | 3.40m x 3.60m |
| 08 | Dressing Room    | 1.80m x 2.15m |
| 09 | Ensuite Bathroom | 2.15m x 2.40m |
| 10 | Kitchen          | 2.70m x 4.35m |
| 11 | Bathroom         | 2.15m x 2.40m |
| 12 | Guest Toilet     | 1.30m x 2.70m |
| 13 | Maid's Room      | 1.40m x 2.90m |
| 14 | Maid's Bathroom  | 1.20m x 2.00m |





| SPACE |                    | DIMENSIONS   |
|-------|--------------------|------