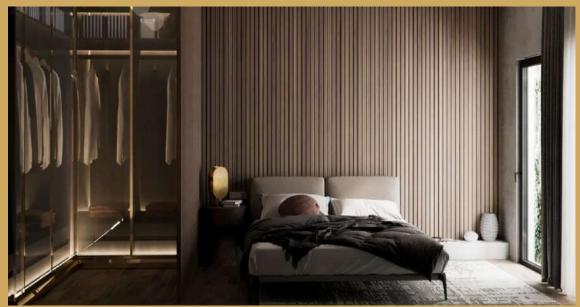

### **Studio Bedroom**

GROUND Apartment No. FLOOR 03

|    | SPACE          | DIMENSIONS    |
|----|----------------|---------------|
| 01 | Living Room    | 3.40m x 4.70m |
| 02 | Entrance Lobby | 1.40m x 3.40m |
| 03 | Bedroom        | 3.00m x 3.60m |
| 04 | Dressing Room  | 3.00m x 1.70m |
| 05 | Kitchenette    | 2.30m x 2.35m |
| 06 | Bathroom       | 1.80m x 2.20m |