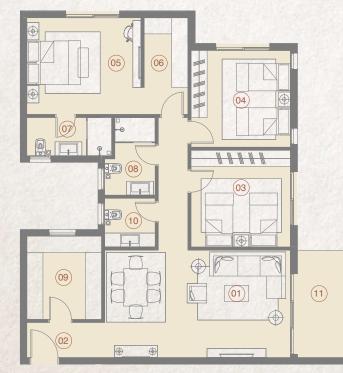

51

Duplex - 3 Bedroom BUILDING With Garden B03 01 **225** m<sup>2</sup>

| (12) |  |
|------|--|
|      |  |
|      |  |

|    | SPACE              | DIMENSIONS    |
|----|--------------------|---------------|
| 01 | Reception & Dining | 7.70m x 7.05m |
| 02 | Entrance Lobby     | 2.30m x 1.50m |
| 03 | Kitchen            | 3.50m x 2.50m |
| 04 | Guest Toilet       | 2.30m x 1.00m |
| 05 | Bedroom            | 3.80m x 3.80m |
| 06 | Bedroom            | 4.40m x 3.80m |
| 07 | Master Bedroom     | 5.60m x 3.80m |
| 08 | Dressing Room      | 3.10m x 1.60m |
| 09 | Ensuite Bathroom   | 2.50m x 2.45m |
| 10 | Bathroom           | 2.50m x 2.50m |
| 11 | Kitchenette        | 3.00m x 2.50m |
| 12 | Terrace            | 4.05m x 1.80m |
| 13 | Terrace            | 4.05m x 1.80m |

2 Bedroom BO3 02 123 m<sup>2</sup>

 2ND to 4TH
 Apartments

 FLOORS
 10,15,20

|    | SPACE              | DIMENSIONS    |
|----|--------------------|---------------|
| 01 | Reception & Dining | 7.05m x 3.80m |
| 02 | Bedroom            | 3.80m x 3.70m |
| 03 | Master Bedroom     | 4.90m x 3.80m |
| 04 | Dressing Room      | 3.10m x 1.60m |
| 05 | Ensuite Bathroom   | 2.50m x 2.45m |
| 06 | Bathroom           | 2.50m x 2.50m |
| 07 | Kitchen            | 3.00m x 2.50m |
| 08 | Terrace            | 4.05m x 1.80m |

|    | SPACE              | DIMENSIONS    |
|----|--------------------|---------------|
| 01 | Reception & Dining | 7.05m x 4.00m |
| 02 | Entrance Lobby     | 1.90m x 1.40m |
| 03 | Bedroom            | 3.70m x 4.10m |
| 04 | Master Bedroom     | 4.90m x 3.50m |
| 05 | Dressing Room      | 2.65m x 1.70m |
| 06 | Ensuite Bathroom   | 2.65m x 2.25m |
| 07 | Bathroom           | 2.65m x 2.00m |
| 08 | Kitchen            | 3.70m x 3.00m |
| 09 | Guest Toliet       | 2.25m x 1.25m |
| 10 | Terrace            | 4.50m x 1.80m |

GROUND Apartments Not FLOOR 03

| 1. <u>1. 1. 1. 1. 1. 1. 1. 1. 1. 1. 1. 1. 1. 1</u> | SPACE              | DIMENSIONS    |
|----------------------------------------------------|--------------------|---------------|
| 01                                                 | Reception & Dining | 7.15m x 4.00m |
| 02                                                 | Bedroom            | 3.80m x 3.60m |
| 03                                                 | Bedroom            | 3.80m x 3.60m |
| 04                                                 | Master Bedroom     | 4.25m x 3.60m |
| 05                                                 | Dressing Room      | 2.60m x 1.65m |
| 06                                                 | Ensuite Bathroom   | 3.15m x 1.40m |
| 07                                                 | Bathroom           | 2.90m x 1.90m |
| 08                                                 | Kitchen            | 4.50m x 2.65m |
| 09                                                 | Guest Toliet       | 1.90m x 1.80m |
| 10                                                 | Terrace            | 1.70m x 4.30m |

GROUND Apartments No. FLOOR 02

|    | SPACE              | DIMENSIONS    |
|----|--------------------|---------------|
| 01 | Reception & Dining | 7.00m x 4.00m |
| 02 | Entrance Lobby     | 2.90m x 1.30m |
| 03 | Bedroom            | 3.80m x 3.60m |
| 04 | Bedroom            | 3.80m x 3.60m |
| 05 | Master Bedroom     | 4.25m x 3.60m |
| 06 | Dressing Room      | 2.60m x 1.65m |
| 07 | Ensuite Bathroom   | 3.15m x 1.40m |
| 08 | Bathroom           | 2.90m x 1.90m |
| 09 | Kitchen            | 3.10m x 2.80m |
| 10 | Guest Toliet       | 1.90m x 1.80m |
| 11 | Terrace            | 1.80m x 3.55m |
|    |                    |               |

 1st to 4th
 Apartments No.

 FLOORS
 06,11,16,21

|    | SPACE              | DIMENSIONS    |
|----|--------------------|---------------|
| 01 | Reception & Dining | 7.00m x 4.00m |
| 02 | Entrance Lobby     | 2.90m x 1.30m |
| 03 | Bedroom            | 3.80m x 3.60m |
| 04 | Bedroom            | 3.80m x 3.60m |
| 05 | Master Bedroom     | 4.25m x 3.60m |
| 06 | Dressing Room      | 2.60m x 1.65m |
| 07 | Ensuite Bathroom   | 3.15m x 1.40m |
| 08 | Bathroom           | 2.90m x 1.90m |
| 09 | Kitchen            | 3.10m x 2.80m |
| 10 | Guest Toliet       | 1.90m x 1.80m |
| 11 | Terrace            | 4.00m x 1.80m |

1<sub>sт</sub> to 4тн FLOORS

Apartments No. 07,12,17,22

| SPACE              | DIMENSIONS                                                                                             |
|--------------------|--------------------------------------------------------------------------------------------------------|
| Reception & Dining | 7.15m x 4.00m                                                                                          |
| Bedroom            | 3.80m x 3.60m                                                                                          |
| Bedroom            | 3.80m x 3.60m                                                                                          |
| Master Bedroom     | 4.25m x 3.60m                                                                                          |
| Dressing Room      | 2.60m x 1.65m                                                                                          |
| Ensuite Bathroom   | 3.15m x1.40m                                                                                           |
| Bathroom           | 2.90m x 1.90m                                                                                          |
| Kitchen            | 2.65m x 4.50m                                                                                          |
| Guest Toliet       | 1.90m x 1.80m                                                                                          |
| Terrace            | 3.10m x 2.05m                                                                                          |
|                    | Reception & DiningBedroomBedroomMaster BedroomDressing RoomEnsuite BathroomBathroomKitchenGuest Toliet |

| <u></u> | SPACE              | DIMENSIONS    |
|---------|--------------------|---------------|
| 01      | Reception & Dining | 7.05m x 4.00m |
| 02      | Entrance Lobby     | 4.25m x 1.90m |
| 03      | Bedroom            | 3.70m x 3.60m |
| 04      | Bedroom            | 3.70m x 3.50m |
| 05      | Master Bedroom     | 4.90m x 3.50m |
| 06      | Dressing Room      | 2.65m x 1.70m |
| 07      | Ensuite Bathroom   | 2.65m x 2.25m |
| 08      | Bathroom           | 2.65m x 2.00m |
| 09      | Kitchen            | 4.00m x 2.85m |
| 10      | Guest Toliet       | 1.25m x 2.25m |
| 11      | Terrace            | 4.50m x 1.80m |

|    | SPACE              | DIMENSIONS    |
|----|--------------------|---------------|
| 01 | Reception & Dining | 9.60m x 4.00m |
| 02 | Bedroom            | 4.40m x 3.60m |
| 03 | Bedroom            | 4.40m x 3.60m |
| 04 | Master Bedroom     | 3.90m x 3.75m |
| 05 | Dressing Room      | 2.30m x 2.00m |
| 06 | Ensuite Bathroom   | 2.30m x 2.20m |
| 07 | Bathroom           | 2.70m x 1.80m |
| 08 | Kitchen            | 5.00m x 3.35m |
| 09 | Maid's Room        | 2.80m x 1.95m |
| 10 | Maid's Bathroom    | 2.45m x 1.20m |
| 11 | Guest Toliet       | 4.25m x 1.25m |
| 12 | Terrace            | 3.85m x 1.80m |
| 13 | Terrace            | 1.85m x 1.85m |

 1<sub>ST</sub> to 5<sub>TH</sub>
 Apartments No.

 FLOORS
 08,13,18,23,26

|    | SPACE              | DIMENSIONS    |
|----|--------------------|---------------|
| 01 | Reception & Dining | 7.50m x 4.00m |
| 02 | Bedroom            | 4.40m x 3.60m |
| 03 | Bedroom            | 4.40m x 3.60m |
| 04 | Master Bedroom     | 3.90m x 3.75m |
| 05 | Dressing Room      | 2.30m x 2.00m |
| 06 | Ensuite Bathroom   | 2.30m x 2.20m |
| 07 | Bathroom           | 2.70m x 1.80m |
| 08 | Kitchen            | 5.05m x 3.35m |
| 09 | Maid's Room        | 2.80m x 1.95m |
| 10 | Maid's Bathroom    | 2.45m x 1.20m |
| 11 | Guest Toliet       | 2.10m x 1.25m |
| 12 | Terrace            | 3.85m x 1.80m |
| 13 | Terrace            | 1.85m x 1.85m |

## ROOF TERRACE AREA\*

50 m<sup>2</sup>

|    | SPACE              | DIMENSIONS    |
|----|--------------------|---------------|
| 01 | Reception & Dining | 7.60m x 7.00m |
| 02 | Entrance Lobby     | 2.90m x 2.50m |
| 03 | Family Living      | 5.00m x 4.00m |
| 04 | Bedroom            | 3.80m x 3.60m |
| 05 | Bedroom            | 3.80m x 3.60m |
| 06 | Master Bedroom     | 4.30m x 3.60m |
| 07 | Dressing Room      | 2.60m x 1.65m |
| 08 | Ensuite Bathroom   | 3.20m x 1.40m |
| 09 | Bathroom           | 2.90m x 1.90m |
| 10 | Kitchen            | 3.55m x 3.10m |
| 11 | Guest Toliet       | 3.10m x 1.30m |
| 12 | Laundry            | 2.75m x 1.30m |
| 13 | Maid's Room        | 2.75m x 1.70m |
| 14 | Maid's Bathroom    | 1.90m x 1.30m |
| 15 | Terrace            | 3.10m x 2.05m |

## 63 m<sup>2</sup> ROOF TERRACE AREA\*

|    | SPACE              | DIMENSIONS    |
|----|--------------------|---------------|
| 01 | Reception & Dining | 8.00m x 7.05m |
| 02 | Entrance Lobby     | 1.90m x 4.05m |
| 03 | Bedroom            | 3.70m x 3.60m |
| 04 | Bedroom            | 3.70m x 3.50m |
| 05 | Master Bedroom     | 4.90m x 3.50m |
| 06 | Dressing Room      | 2.65m x 1.70m |
| 07 | Ensuite Bathroom   | 2.65m x 2.25m |
| 08 | Bathroom           | 2.65m x 2.00m |
| 09 | Kitchen            | 4.35m x 3.85m |
| 10 | Maid's Room        | 2.85m x 1.55m |
| 11 | Maid's Bathroom    | 1.80m x 1.20m |
| 12 | Guest Toliet       | 1.25m x 2.25m |