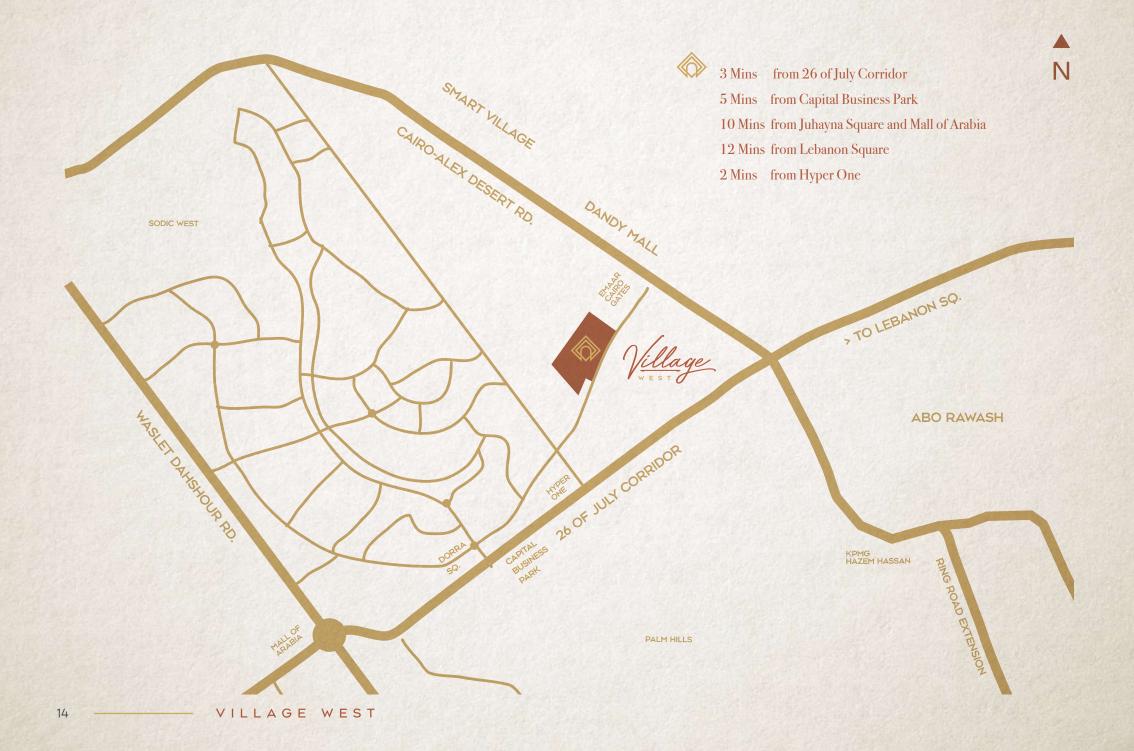

Nelcome Home

Village West is located just moments away from our iconic Capital Business Park, commanding a strategic location that spans over 500,000 sqm in Central Zayed with direct access to and from the desert road highway and Sheikh Zayed City, creating a commuter's haven of accessing major networks within the West of Cairo and being surrounded by an array of commercial attractions within an easy and convenient reach.

At Village West being Centrally located is a rare commodity that we are eager to welcome you with.

Master Flan

Village West is developed on 522,653 sqm of prime residential land, Central to Sheikh Zayed's more matured catchment. Strategically divided into 2 separate phases of with buildings offering Ground + 5 floors, with each building posing basement parking levels that are optional to each resident to retain.

A total of 4 Main Gates will have access to the entire Village West Development, with 3 parallel roads surrounding the entire development and ease of access to the main spine of Sheikh Zayed city as well as direct access to the Desert Road Highway that accesses both the Northern Coasts of Egypt and the Grand Museum and Pyramids of Cairo.