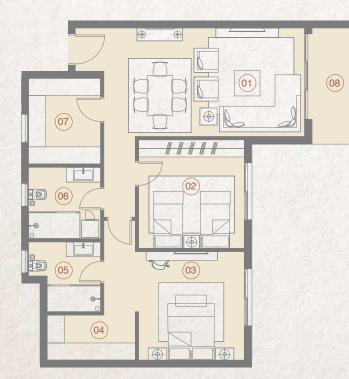

1 Bedroom BOI 02 **75 m<sup>2</sup>** 

| <b>06</b> |
|-----------|
|           |
|           |
|           |
|           |
|           |

|    |    | SPACE               | DIMENSIONS    |
|----|----|---------------------|---------------|
| 1  | 01 | Reception & Kitchen | 3.75m x 6.15m |
|    | 02 | Entrance Lobby      | 1.20m x 1.50m |
|    | 03 | Master Bedroom      | 3.65m x 4.10m |
|    | 04 | Ensuite Bathroom    | 1.50m x 2.75m |
|    | 05 | Guest Toilet        | 1.10m x 2.10m |
| 18 | 06 | Terrace             | 1.60m x 3.60m |
|    |    |                     |               |