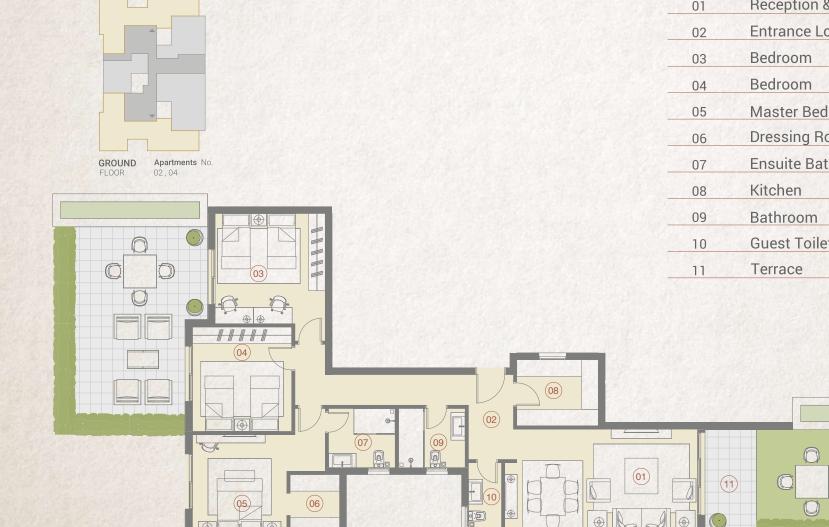

FIRST FLOOR

|    | SPACE              | DIMENSIONS    |
|----|--------------------|---------------|
| 01 | Reception & Dining | 5.40m x 7.75m |
| 02 | Kitchen            | 2.40m x 4.25m |
| 03 | Guest Toilet       | 1.00m x 2.50m |
| 04 | Bedroom            | 3.85m x 4.10m |
| 05 | Bedroom            | 3.70m x 3.80m |
| 06 | Master Bedroom     | 3.80m x 5.70m |
| 07 | Dressing Room      | 2.30m x 3.80m |
| 08 | Ensuite Bathroom   | 1.60m x 3.10m |
| 09 | Bathroom           | 1.50m x 2.60m |
| 10 | Terrace            | 1.65m x 3.65m |