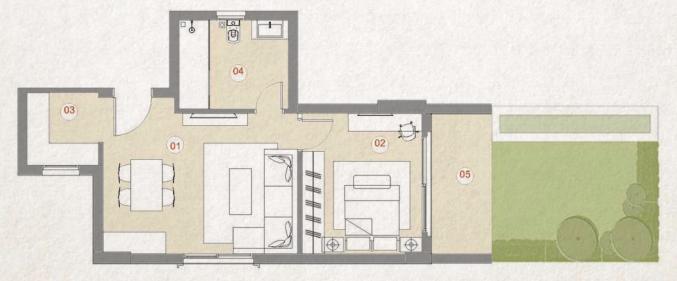

1 Bedroom BOI 02 **75 m<sup>2</sup>** 

| <b>06</b> |
|-----------|
|           |
|           |
|           |
|           |
|           |

|    |    | SPACE               | DIMENSIONS    |
|----|----|---------------------|---------------|
| 1  | 01 | Reception & Kitchen | 3.75m x 6.15m |
|    | 02 | Entrance Lobby      | 1.20m x 1.50m |
|    | 03 | Master Bedroom      | 3.65m x 4.10m |
|    | 04 | Ensuite Bathroom    | 1.50m x 2.75m |
|    | 05 | Guest Toilet        | 1.10m x 2.10m |
| 18 | 06 | Terrace             | 1.60m x 3.60m |
|    |    |                     |               |