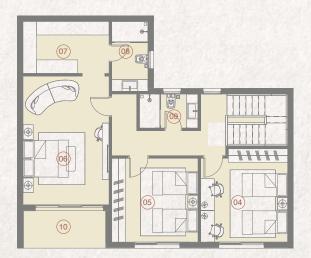

GROUND Apartment No. FLOOR 05

| A STAR | SPACE              | DIMENSIONS    |
|--------|--------------------|---------------|
| 01     | Reception & Dining | 5.00m x 7.10m |
| 02     | Bedroom            | 3.70m x 3.90m |
| 03     | Bedroom            | 3.70m x 3.90m |
| 04     | Master Bedroom     | 3.60m x 3.60m |
| 05     | Dressing Room      | 1.50m x 2.10m |
| 06     | Ensuite Bathroom   | 1.50m x 2.70m |
| 07     | Kitchen            | 2.50m x 3.30m |
| 08     | Bathroom           | 1.50m x 2.75m |
| 09     | Guest Toilet       | 1.30m x 2.50m |
| 10     | Terrace            | 1.80m x 3.65m |