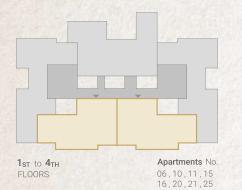

2 Bedroom BO3 02 123 m<sup>2</sup>

 2ND to 4TH
 Apartments

 FLOORS
 10,15,20

|    | SPACE              | DIMENSIONS    |
|----|--------------------|---------------|
| 01 | Reception & Dining | 7.05m x 3.80m |
| 02 | Bedroom            | 3.80m x 3.70m |
| 03 | Master Bedroom     | 4.90m x 3.80m |
| 04 | Dressing Room      | 3.10m x 1.60m |
| 05 | Ensuite Bathroom   | 2.50m x 2.45m |
| 06 | Bathroom           | 2.50m x 2.50m |
| 07 | Kitchen            | 3.00m x 2.50m |
| 08 | Terrace            | 4.05m x 1.80m |