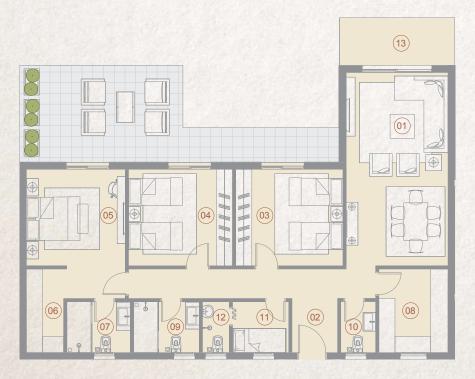

Duplex 4 Bedroom BUILDING With Garden BO1 04 246 m<sup>2</sup>

FLOOR

FLOOR

|    | SPACE               | DIMENSIONS    |
|----|---------------------|---------------|
| 01 | Reception & Dining  | 5.90m x 7.85m |
| 02 | Kitchen             | 3.30m x 3.75m |
| 03 | Guest Room          | 4.92m x 3.75m |
| 04 | Dressing Room       | 1.40m x 2.70m |
| 05 | Ensuite Bathroom    | 1.50m x 2.60m |
| 06 | Guest Bathroom      | 1.50m x 1.80m |
| 07 | Lobby & Kitchenette | 2.70m x 3.35m |
| 08 | Bedroom             | 3.70m x 3.80m |
| 09 | Bedroom             | 3.70m x 4.00m |
| 10 | Master Bedroom      | 3.65m x 4.90m |
| 11 | Dressing Room       | 1.50m x 2.30m |
| 12 | Ensuite Bathroom    | 1.50m x 2.50m |
| 13 | Bathroom            | 1.50m x 3.20m |
| 14 | Maid's Room         | 2.00m x 2.05m |
| 15 | Maid's Bathroom     | 0.95m x 2.05m |
|    |                     |               |