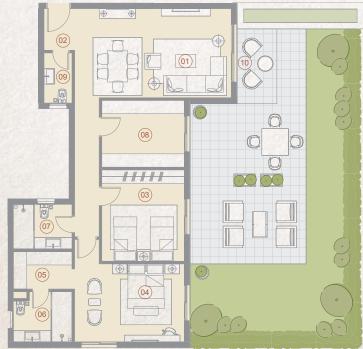

51

Duplex - 3 Bedroom BUILDING With Garden B03 01 **225** m<sup>2</sup>

| (12) |  |
|------|--|
|      |  |
|      |  |

|    | SPACE              | DIMENSIONS    |
|----|--------------------|---------------|
| 01 | Reception & Dining | 7.70m x 7.05m |
| 02 | Entrance Lobby     | 2.30m x 1.50m |
| 03 | Kitchen            | 3.50m x 2.50m |
| 04 | Guest Toilet       | 2.30m x 1.00m |
| 05 | Bedroom            | 3.80m x 3.80m |
| 06 | Bedroom            | 4.40m x 3.80m |
| 07 | Master Bedroom     | 5.60m x 3.80m |
| 08 | Dressing Room      | 3.10m x 1.60m |
| 09 | Ensuite Bathroom   | 2.50m x 2.45m |
| 10 | Bathroom           | 2.50m x 2.50m |
| 11 | Kitchenette        | 3.00m x 2.50m |
| 12 | Terrace            | 4.05m x 1.80m |
| 13 | Terrace            | 4.05m x 1.80m |