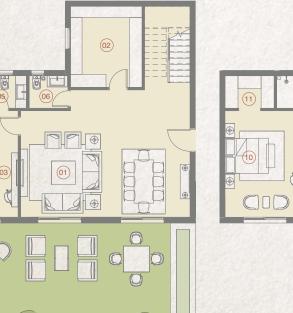

Duplex 4 Bedroom BUILDING With Garden BO1 04 246 m<sup>2</sup>

FLOOR

FLOOR

|    | SPACE               | DIMENSIONS    |
|----|---------------------|---------------|
| 01 | Reception & Dining  | 5.90m x 7.85m |
| 02 | Kitchen             | 3.30m x 3.75m |
| 03 | Guest Room          | 4.92m x 3.75m |
| 04 | Dressing Room       | 1.40m x 2.70m |
| 05 | Ensuite Bathroom    | 1.50m x 2.60m |
| 06 | Guest Bathroom      | 1.50m x 1.80m |
| 07 | Lobby & Kitchenette | 2.70m x 3.35m |
| 08 | Bedroom             | 3.70m x 3.80m |
| 09 | Bedroom             | 3.70m x 4.00m |
| 10 | Master Bedroom      | 3.65m x 4.90m |
| 11 | Dressing Room       | 1.50m x 2.30m |
| 12 | Ensuite Bathroom    | 1.50m x 2.50m |
| 13 | Bathroom            | 1.50m x 3.20m |
| 14 | Maid's Room         | 2.00m x 2.05m |
| 15 | Maid's Bathroom     | 0.95m x 2.05m |
|    |                     |               |

2 Bedroom BOI 05 123 m<sup>2</sup>

2<sub>ND</sub> to 4<sub>TH</sub> FLOORS **Apartments** No. 09, 13, 14 18, 19, 23

|    | SPACE              | DIMENSIONS    |
|----|--------------------|---------------|
| 01 | Reception & Dining | 3.80m x 8.10m |
| 02 | Bedroom            | 3.70m x 4.00m |
| 03 | Master Bedroom     | 3.65m x 4.90m |
| 04 | Dressing Room      | 1.40m x 2.70m |
| 05 | Ensuite Bathroom   | 1.50m x 2.45m |
| 06 | Kitchen            | 2.40m x 3.10m |
| 07 | Bathroom           | 1.50m x 2.45m |
| 08 | Terrace            | 1.65m x 3.65m |