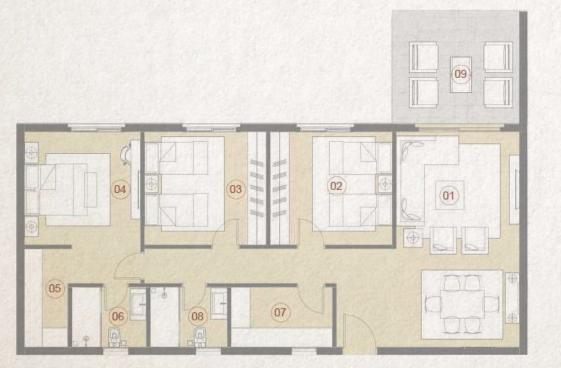

51

Duplex - 3 Bedroom BUILDING With Garden B03 01 **225** m<sup>2</sup>

| (12) |  |
|------|--|
|      |  |
|      |  |

|    | SPACE              | DIMENSIONS    |
|----|--------------------|---------------|
| 01 | Reception & Dining | 7.70m x 7.05m |
| 02 | Entrance Lobby     | 2.30m x 1.50m |
| 03 | Kitchen            | 3.50m x 2.50m |
| 04 | Guest Toilet       | 2.30m x 1.00m |
| 05 | Bedroom            | 3.80m x 3.80m |
| 06 | Bedroom            | 4.40m x 3.80m |
| 07 | Master Bedroom     | 5.60m x 3.80m |
| 08 | Dressing Room      | 3.10m x 1.60m |
| 09 | Ensuite Bathroom   | 2.50m x 2.45m |
| 10 | Bathroom           | 2.50m x 2.50m |
| 11 | Kitchenette        | 3.00m x 2.50m |
| 12 | Terrace            | 4.05m x 1.80m |
| 13 | Terrace            | 4.05m x 1.80m |