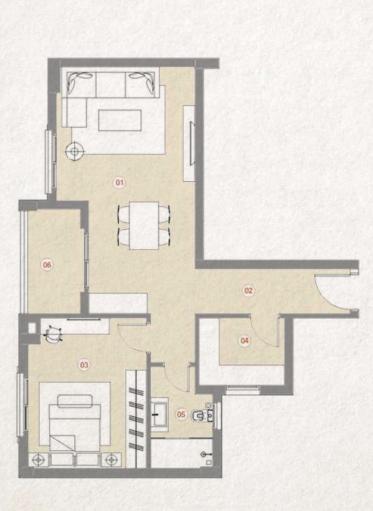

1 Bedroom BOI 02 **75 m<sup>2</sup>** 

| <b>06</b> |
|-----------|
|           |
|           |
|           |
|           |
|           |

|    |    | SPACE               | DIMENSIONS    |
|----|----|---------------------|---------------|
| 1  | 01 | Reception & Kitchen | 3.75m x 6.15m |
|    | 02 | Entrance Lobby      | 1.20m x 1.50m |
|    | 03 | Master Bedroom      | 3.65m x 4.10m |
|    | 04 | Ensuite Bathroom    | 1.50m x 2.75m |
|    | 05 | Guest Toilet        | 1.10m x 2.10m |
| 18 | 06 | Terrace             | 1.60m x 3.60m |
|    |    |                     |               |