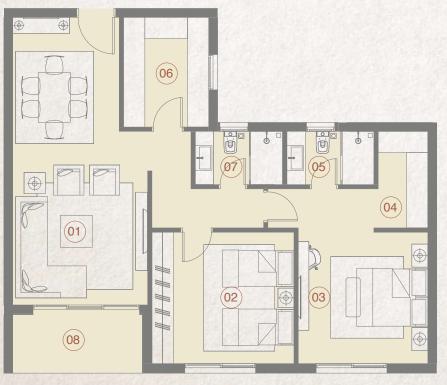

GROUND Apartment No. FLOOR 01

| 1  | SPACE              | DIMENSIONS    |
|----|--------------------|---------------|
| 01 | Reception & Dining | 3.90m x 7.05m |
| 02 | Bedroom            | 3.70m x 3.90m |
| 03 | Master Bedroom     | 3.60m x 3.60m |
| 04 | Dressing Room      | 1.50m x 2.10m |
| 05 | Ensuite Bathroom   | 1.50m x 2.70m |
| 06 | Kitchen            | 2.60m x 3.70m |
| 07 | Bathroom           | 1.50m x 2.75m |