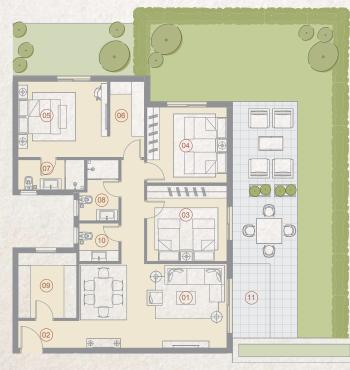

51

Duplex - 3 Bedroom BUILDING With Garden B03 01 **225** m<sup>2</sup>

| (12) |  |
|------|--|
|      |  |
|      |  |

|    | SPACE              | DIMENSIONS    |
|----|--------------------|---------------|
| 01 | Reception & Dining | 7.70m x 7.05m |
| 02 | Entrance Lobby     | 2.30m x 1.50m |
| 03 | Kitchen            | 3.50m x 2.50m |
| 04 | Guest Toilet       | 2.30m x 1.00m |
| 05 | Bedroom            | 3.80m x 3.80m |
| 06 | Bedroom            | 4.40m x 3.80m |
| 07 | Master Bedroom     | 5.60m x 3.80m |
| 08 | Dressing Room      | 3.10m x 1.60m |
| 09 | Ensuite Bathroom   | 2.50m x 2.45m |
| 10 | Bathroom           | 2.50m x 2.50m |
| 11 | Kitchenette        | 3.00m x 2.50m |
| 12 | Terrace            | 4.05m x 1.80m |
| 13 | Terrace            | 4.05m x 1.80m |

2 Bedroom BO3 02 123 m<sup>2</sup>

 2ND to 4TH
 Apartments

 FLOORS
 10,15,20

|    | SPACE              | DIMENSIONS    |
|----|--------------------|---------------|
| 01 | Reception & Dining | 7.05m x 3.80m |
| 02 | Bedroom            | 3.80m x 3.70m |
| 03 | Master Bedroom     | 4.90m x 3.80m |
| 04 | Dressing Room      | 3.10m x 1.60m |
| 05 | Ensuite Bathroom   | 2.50m x 2.45m |
| 06 | Bathroom           | 2.50m x 2.50m |
| 07 | Kitchen            | 3.00m x 2.50m |
| 08 | Terrace            | 4.05m x 1.80m |

|    | SPACE              | DIMENSIONS    |
|----|--------------------|---------------|
| 01 | Reception & Dining | 7.05m x 4.00m |
| 02 | Entrance Lobby     | 1.90m x 1.40m |
| 03 | Bedroom            | 3.70m x 4.10m |
| 04 | Master Bedroom     | 4.90m x 3.50m |
| 05 | Dressing Room      | 2.65m x 1.70m |
| 06 | Ensuite Bathroom   | 2.65m x 2.25m |
| 07 | Bathroom           | 2.65m x 2.00m |
| 08 | Kitchen            | 3.70m x 3.00m |
| 09 | Guest Toliet       | 2.25m x 1.25m |
| 10 | Terrace            | 4.50m x 1.80m |

GROUND Apartments Not FLOOR 03

| 1. <u>1. 1. 1. 1. 1. 1. 1. 1. 1. 1. 1. 1. 1. 1</u> | SPACE              | DIMENSIONS    |
|----------------------------------------------------|--------------------|---------------|
| 01                                                 | Reception & Dining | 7.15m x 4.00m |
| 02                                                 | Bedroom            | 3.80m x 3.60m |
| 03                                                 | Bedroom            | 3.80m x 3.60m |
| 04                                                 | Master Bedroom     | 4.25m x 3.60m |
| 05                                                 | Dressing Room      | 2.60m x 1.65m |
| 06                                                 | Ensuite Bathroom   | 3.15m x 1.40m |
| 07                                                 | Bathroom           | 2.90m x 1.90m |
| 08                                                 | Kitchen            | 4.50m x 2.65m |
| 09                                                 | Guest Toliet       | 1.90m x 1.80m |
| 10                                                 | Terrace            | 1.70m x 4.30m |

GROUND Apartments No. FLOOR 02

|    | SPACE              | DIMENSIONS    |
|----|--------------------|---------------|
| 01 | Reception & Dining | 7.00m x 4.00m |
| 02 | Entrance Lobby     | 2.90m x 1.30m |
| 03 | Bedroom            | 3.80m x 3.60m |
| 04 | Bedroom            | 3.80m x 3.60m |
| 05 | Master Bedroom     | 4.25m x 3.60m |
| 06 | Dressing Room      | 2.60m x 1.65m |
| 07 | Ensuite Bathroom   | 3.15m x 1.40m |
| 08 | Bathroom           | 2.90m x 1.90m |
| 09 | Kitchen            | 3.10m x 2.80m |
| 10 | Guest Toliet       | 1.90m x 1.80m |
| 11 | Terrace            | 1.80m x 3.55m |
|    |                    |               |

 1st to 4th
 Apartments No.

 FLOORS
 06,11,16,21

|    | SPACE              | DIMENSIONS    |
|----|--------------------|---------------|
| 01 | Reception & Dining | 7.00m x 4.00m |
| 02 | Entrance Lobby     | 2.90m x 1.30m |
| 03 | Bedroom            | 3.80m x 3.60m |
| 04 | Bedroom            | 3.80m x 3.60m |
| 05 | Master Bedroom     | 4.25m x 3.60m |
| 06 | Dressing Room      | 2.60m x 1.65m |
| 07 | Ensuite Bathroom   | 3.15m x 1.40m |
| 08 | Bathroom           | 2.90m x 1.90m |
| 09 | Kitchen            | 3.10m x 2.80m |
| 10 | Guest Toliet       | 1.90m x 1.80m |
| 11 | Terrace            | 4.00m x 1.80m |

1<sub>sт</sub> to 4тн FLOORS

Apartments No. 07,12,17,22

| SPACE              | DIMENSIONS                                                                                             |
|--------------------|--------------------------------------------------------------------------------------------------------|
| Reception & Dining | 7.15m x 4.00m                                                                                          |
| Bedroom            | 3.80m x 3.60m                                                                                          |
| Bedroom            | 3.80m x 3.60m                                                                                          |
| Master Bedroom     | 4.25m x 3.60m                                                                                          |
| Dressing Room      | 2.60m x 1.65m                                                                                          |
| Ensuite Bathroom   | 3.15m x1.40m                                                                                           |
| Bathroom           | 2.90m x 1.90m                                                                                          |
| Kitchen            | 2.65m x 4.50m                                                                                          |
| Guest Toliet       | 1.90m x 1.80m                                                                                          |
| Terrace            | 3.10m x 2.05m                                                                                          |
|                    | Reception & DiningBedroomBedroomMaster BedroomDressing RoomEnsuite BathroomBathroomKitchenGuest Toliet |

| <u></u> | SPACE              | DIMENSIONS    |
|---------|--------------------|---------------|
| 01      | Reception & Dining | 7.05m x 4.00m |
| 02      | Entrance Lobby     | 4.25m x 1.90m |
| 03      | Bedroom            | 3.70m x 3.60m |
| 04      | Bedroom            | 3.70m x 3.50m |
| 05      | Master Bedroom     | 4.90m x 3.50m |
| 06      | Dressing Room      | 2.65m x 1.70m |
| 07      | Ensuite Bathroom   | 2.65m x 2.25m |
| 08      | Bathroom           | 2.65m x 2.00m |
| 09      | Kitchen            | 4.00m x 2.85m |
| 10      | Guest Toliet       | 1.25m x 2.25m |
| 11      | Terrace            | 4.50m x 1.80m |

|    | SPACE              | DIMENSIONS    |
|----|--------------------|---------------|
| 01 | Reception & Dining | 9.60m x 4.00m |
| 02 | Bedroom            | 4.40m x 3.60m |
| 03 | Bedroom            | 4.40m x 3.60m |
| 04 | Master Bedroom     | 3.90m x 3.75m |
| 05 | Dressing Room      | 2.30m x 2.00m |
| 06 | Ensuite Bathroom   | 2.30m x 2.20m |
| 07 | Bathroom           | 2.70m x 1.80m |
| 08 | Kitchen            | 5.00m x 3.35m |
| 09 | Maid's Room        | 2.80m x 1.95m |
| 10 | Maid's Bathroom    | 2.45m x 1.20m |
| 11 | Guest Toliet       | 4.25m x 1.25m |
| 12 | Terrace            | 3.85m x 1.80m |
| 13 | Terrace            | 1.85m x 1.85m |

 1<sub>ST</sub> to 5<sub>TH</sub>
 Apartments No.

 FLOORS
 08,13,18,23,26

|    | SPACE              | DIMENSIONS    |
|----|--------------------|---------------|
| 01 | Reception & Dining | 7.50m x 4.00m |
| 02 | Bedroom            | 4.40m x 3.60m |
| 03 | Bedroom            | 4.40m x 3.60m |
| 04 | Master Bedroom     | 3.90m x 3.75m |
| 05 | Dressing Room      | 2.30m x 2.00m |
| 06 | Ensuite Bathroom   | 2.30m x 2.20m |
| 07 | Bathroom           | 2.70m x 1.80m |
| 08 | Kitchen            | 5.05m x 3.35m |
| 09 | Maid's Room        | 2.80m x 1.95m |
| 10 | Maid's Bathroom    | 2.45m x 1.20m |
| 11 | Guest Toliet       | 2.10m x 1.25m |
| 12 | Terrace            | 3.85m x 1.80m |
| 13 | Terrace            | 1.85m x 1.85m |

## ROOF TERRACE AREA\*

50 m<sup>2</sup>

|    | SPACE              | DIMENSIONS    |
|----|--------------------|---------------|
| 01 | Reception & Dining | 7.60m x 7.00m |
| 02 | Entrance Lobby     | 2.90m x 2.50m |
| 03 | Family Living      | 5.00m x 4.00m |
| 04 | Bedroom            | 3.80m x 3.60m |
| 05 | Bedroom            | 3.80m x 3.60m |
| 06 | Master Bedroom     | 4.30m x 3.60m |
| 07 | Dressing Room      | 2.60m x 1.65m |
| 08 | Ensuite Bathroom   | 3.20m x 1.40m |
| 09 | Bathroom           | 2.90m x 1.90m |
| 10 | Kitchen            | 3.55m x 3.10m |
| 11 | Guest Toliet       | 3.10m x 1.30m |
| 12 | Laundry            | 2.75m x 1.30m |
| 13 | Maid's Room        | 2.75m x 1.70m |
| 14 | Maid's Bathroom    | 1.90m x 1.30m |
| 15 | Terrace            | 3.10m x 2.05m |

## 63 m<sup>2</sup> ROOF TERRACE AREA\*

|    | SPACE              | DIMENSIONS    |
|----|--------------------|---------------|
| 01 | Reception & Dining | 8.00m x 7.05m |
| 02 | Entrance Lobby     | 1.90m x 4.05m |
| 03 | Bedroom            | 3.70m x 3.60m |
| 04 | Bedroom            | 3.70m x 3.50m |
| 05 | Master Bedroom     | 4.90m x 3.50m |
| 06 | Dressing Room      | 2.65m x 1.70m |
| 07 | Ensuite Bathroom   | 2.65m x 2.25m |
| 08 | Bathroom           | 2.65m x 2.00m |
| 09 | Kitchen            | 4.35m x 3.85m |
| 10 | Maid's Room        | 2.85m x 1.55m |
| 11 | Maid's Bathroom    | 1.80m x 1.20m |
| 12 | Guest Toliet       | 1.25m x 2.25m |