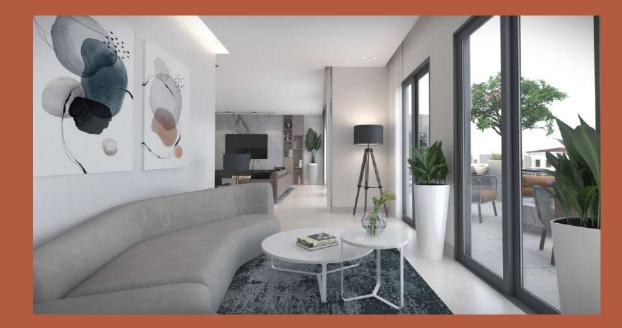

ulness of journeys taken and satisfaction to where we have reached as a community of Sheikh Zayed City.

Village West has been designed and developed out of a Californian inspiration, with each building being meticulously designed to not only offer various property types but also the largest variation of each type of layout, to suit and identify with a mature and demanding market that have come to want bespoke areas that represent their unique tastes!

A timeless design, representing an arabesque and Californian fusion that is more so becoming absent in todays market of modern and contemporary residential landscaping designs.













# One Bedroom Apartment







### **Penthouse Terrace**



## Penthouse Dinnig Room



## **Penthouse Living Rooms**





# Penthouse Living Rooms







### **Penthouse Bathroom**



### **Penthouse Kitchen**



### **Studio Bedroom**







GROUND Apartment No. FLOOR 03



|    | SPACE          | DIMENSIONS    |
|----|----------------|---------------|
| 01 | Living Room    | 3.40m x 4.70m |
| 02 | Entrance Lobby | 1.40m x 3.40m |
| 03 | Bedroom        | 3.00m x 3.60m |
| 04 | Dressing Room  | 3.00m x 1.70m |
| 05 | Kitchenette    | 2.30m x 2.35m |
| 06 | Bathroom       | 1.80m x 2.20m |

1 Bedroom BOI 02 **75 m<sup>2</sup>** 



| <b>06</b> |
|-----------|
|           |
|           |
|           |
|           |
|           |

|    |    | SPACE               | DIMENSIONS    |
|----|----|---------------------|---------------|
| 1  | 01 | Reception & Kitchen | 3.75m x 6.15m |
|    | 02 | Entrance Lobby      | 1.20m x 1.50m |
|    | 03 | Ma