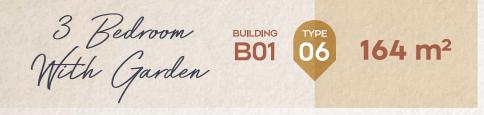

x 2.30m |
| 12 | Ensuite Bathroom    | 1.50m x 2.50m |
| 13 | Bathroom            | 1.50m x 3.20m |
| 14 | Maid's Room         | 2.00m x 2.05m |
| 15 | Maid's Bathroom     | 0.95m x 2.05m |
|    |                     |               |

2 Bedroom BOI 05 123 m<sup>2</sup>



2<sub>ND</sub> to 4<sub>TH</sub> FLOORS **Apartments** No. 09, 13, 14 18, 19, 23



|    | SPACE              | DIMENSIONS    |
|----|--------------------|---------------|
| 01 | Reception & Dining | 3.80m x 8.10m |
| 02 | Bedroom            | 3.70m x 4.00m |
| 03 | Master Bedroom     | 3.65m x 4.90m |
| 04 | Dressing Room      | 1.40m x 2.70m |
| 05 | Ensuite Bathroom   | 1.50m x 2.45m |
| 06 | Kitchen            | 2.40m x 3.10m |
| 07 | Bathroom           | 1.50m x 2.45m |
| 08 | Terrace            | 1.65m x 3.65m |





| <u> 1878 (</u> | SPACE              | DIMENSIONS    |
|----------------|--------------------|---------------|
| 01             | Reception & Dining | 3.80m x 7.20m |
| 02             | Entrance Lobby     | 1.95m x 3.10m |
| 03             | Bedroom            | 4.00m x 4.00m |
| 04             | Bedroom            | 3.60m x 3.80m |
| 05             | Master Bedroom     | 3.40m x 3.60m |
| 06             | Dressing Room      | 1.80m x 2.15m |
| 07             | Ensuite Bathroom   | 2.15m x 2.40m |
| 08             | Kitchen            | 2.40m x 2.95m |
| 09             | Bathroom           | 2.15m x 2.40m |
| 10             | Guest Toilet       | 1.30m x 2.60m |
| 11             | Terrace            | 1.90m x 3.80m |







| <u>.</u> | SPACE              | DIMENSIONS    |
|----------