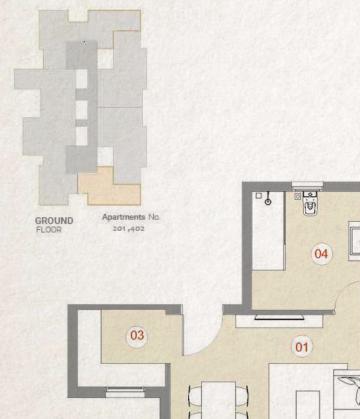

| 1.80m x 4.30m |
|              |                    |               |







ROOF TERRACE AREA\*

75 m<sup>2</sup>

|    | SPACE            | DIMENSIONS    |
|----|------------------|---------------|
| 01 | Reception        | 4.75m x 7.65m |
| 02 | Living Room      | 2.70m x 4.65m |
| 03 | Dining Room      | 4.50m x 3.90m |
| 04 | Entrance Lobby   | 1.95m x 2.95m |
| 05 | Bedroom          | 4.00m x 4.00m |
| 06 | Bedroom          | 3.60m x 3.80m |
| 07 | Master Bedroom   | 3.40m x 3.60m |
| 08 | Dressing Room    | 1.80m x 2.15m |
| 09 | Ensuite Bathroom | 2.15m x 2.40m |
| 10 | Kitchen          | 2.70m x 4.35m |
| 11 | Bathroom         | 2.15m x 2.40m |
| 12 | Guest Toilet     | 1.30m x 2.70m |
| 13 | Maid's Room      | 1.40m x 2.90m |
| 14 | Maid's Bathroom  | 1.20m x 2.00m |





| SPACE |                    | DIMENSIONS   |
|-------|--------------------|--------------|
| 01    | Reception & Dining | 5.00m×4.25m  |
| 02    | Bedroom            | 3.80m×3.50m  |
| 03    | Kitchen            | 2.25mx 1.95m |
| 04    | Bathroom           | 3.00m×2.95m  |
| 05    | Terrace            | 3.80m×1.85m  |



48



| PACE               | DIMENSIONS                                           |
|--------------------|------------------------------------------------------|
| Reception & Dining | 5.00m×4.25m                                          |
| Bedroom            | 3.80m×3.50m                                          |
| Kitchen            | 2.25m×1.95m                                          |
| Bathroom           | 3.00m×2.95m                                          |