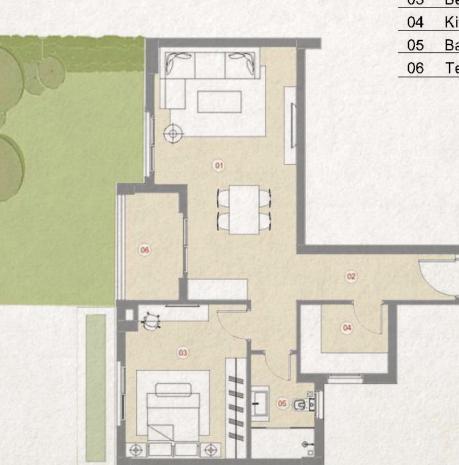

1 Bedroom BOI 02 **75 m<sup>2</sup>** 

| <b>06</b> |
|-----------|
|           |
|           |
|           |
|           |
|           |

|    |    | SPACE               | DIMENSIONS    |
|----|----|---------------------|---------------|
| 1  | 01 | Reception & Kitchen | 3.75m x 6.15m |
|    | 02 | Entrance Lobby      | 1.20m x 1.50m |
|    | 03 | Master Bedroom      | 3.65m x 4.10m |
|    | 04 | Ensuite Bathroom    | 1.50m x 2.75m |
|    | 05 | Guest Toilet        | 1.10m x 2.10m |
| 18 | 06 | Terrace             | 1.60m x 3.60m |
|    |    |                     |               |