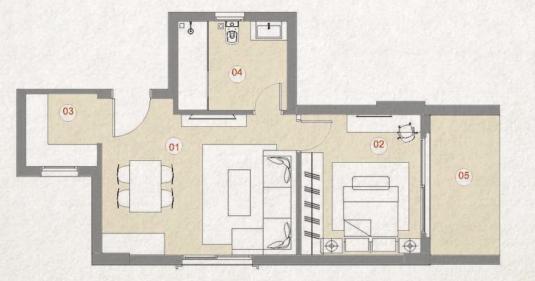

GROUND Apartment No. FLOOR 01

| 1  | SPACE              | DIMENSIONS    |
|----|--------------------|---------------|
| 01 | Reception & Dining | 3.90m x 7.05m |
| 02 | Bedroom            | 3.70m x 3.90m |
| 03 | Master Bedroom     | 3.60m x 3.60m |
| 04 | Dressing Room      | 1.50m x 2.10m |
| 05 | Ensuite Bathroom   | 1.50m x 2.70m |
| 06 | Kitchen            | 2.60m x 3.70m |
| 07 | Bathroom           | 1.50m x 2.75m |