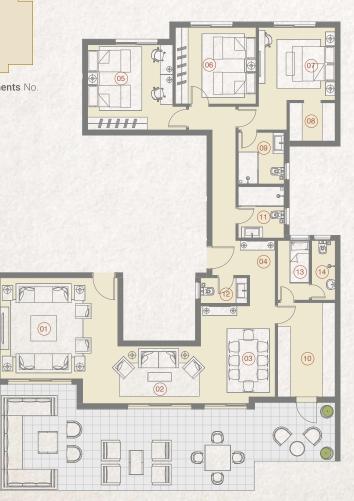

Duplex 4 Bedroom BUILDING With Garden BO1 04 246 m<sup>2</sup>

FLOOR

FLOOR

|    | SPACE               | DIMENSIONS    |
|----|---------------------|---------------|
| 01 | Reception & Dining  | 5.90m x 7.85m |
| 02 | Kitchen             | 3.30m x 3.75m |
| 03 | Guest Room          | 4.92m x 3.75m |
| 04 | Dressing Room       | 1.40m x 2.70m |
| 05 | Ensuite Bathroom    | 1.50m x 2.60m |
| 06 | Guest Bathroom      | 1.50m x 1.80m |
| 07 | Lobby & Kitchenette | 2.70m x 3.35m |
| 08 | Bedroom             | 3.70m x 3.80m |
| 09 | Bedroom             | 3.70m x 4.00m |
| 10 | Master Bedroom      | 3.65m x 4.90m |
| 11 | Dressing Room       | 1.50m x 2.30m |
| 12 | Ensuite Bathroom    | 1.50m x 2.50m |
| 13 | Bathroom            | 1.50m x 3.20m |
| 14 | Maid's Room         | 2.00m x 2.05m |
| 15 | Maid's Bathroom     | 0.95m x 2.05m |
|    |                     |               |