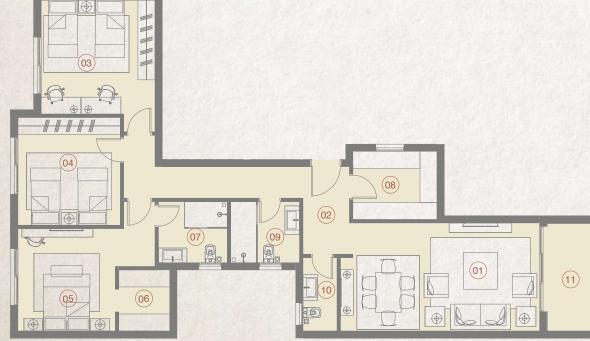

51

Duplex - 3 Bedroom BUILDING With Garden B03 01 **225** m<sup>2</sup>

| (12) |  |
|------|--|
|      |  |
|      |  |

|    | SPACE              | DIMENSIONS    |
|----|--------------------|---------------|
| 01 | Reception & Dining | 7.70m x 7.05m |
| 02 | Entrance Lobby     | 2.30m x 1.50m |
| 03 | Kitchen            | 3.50m x 2.50m |
| 04 | Guest Toilet       | 2.30m x 1.00m |
| 05 | Bedroom            | 3.80m x 3.80m |
| 06 | Bedroom            | 4.40m x 3.80m |
| 07 | Master Bedroom     | 5.60m x 3.80m |
| 08 | Dressing Room      | 3.10m x 1.60m |
| 09 | Ensuite Bathroom   | 2.50m x 2.45m |
| 10 | Bathroom           | 2.50m x 2.50m |
| 11 | Kitchenette        | 3.00m x 2.50m |
| 12 | Terrace            | 4.05m x 1.80m |
| 13 | Terrace            | 4.05m x 1.80m |