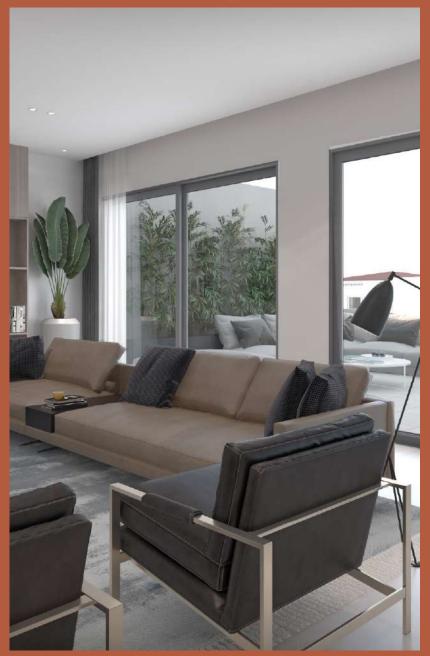

atefulness of journeys taken and satisfaction to where we have reached as a community of Sheikh Zayed City.

Village West has been designed and developed out of a Californian inspiration, with each building being meticulously designed to not only offer various property types but also the largest variation of each type of layout, to suit and identify with a mature and demanding market that have come to want bespoke areas that represent their unique tastes!

A timeless design, representing an arabesque and Californian fusion that is more so becoming absent in todays market of modern and contemporary residential landscaping designs.













# One Bedroom Apartment







### **Penthouse Terrace**



## Penthouse Dinnig Room



## **Penthouse Living Rooms**





# Penthouse Living Rooms







### **Penthouse Bathroom**



### **Penthouse Kitchen**



### **Studio Bedroom**







GROUND Apartment No. FLOOR 03



|    | SPACE          | DIMENSIONS    |
|----|----------------|---------------|
| 01 | Living Room    | 3.40m x 4.70m |
| 02 | Entrance Lobby | 1.40m x 3.40m |
| 03 | Bedroom        | 3.00m x 3.60m |
| 04 | Dressing Room  | 3.00m x 1.70m |
| 05 | Kitchenette    | 2.30m x 2.35m |
| 06 | Bathroom       | 1.80m x 2.20m |

1 Bedroom BOI 02 **75 m<sup>2</sup>** 



| <b>06</b> |
|-----------|
|           |
|           |
|           |
|           |
|           |

|    |    | SPACE               | DIMENSIONS    |
|----|----|---------------------|---------------|
| 1  | 01 | Reception & Kitchen | 3.75m x 6.15m |
|    | 02 | Entrance Lobby      | 1.20m x 1.50m |
|    | 03