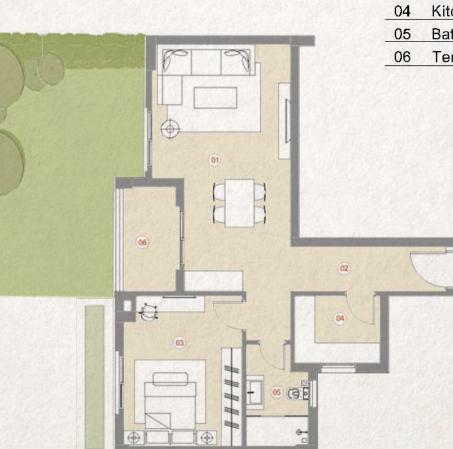

51

Duplex - 3 Bedroom BUILDING With Garden B03 01 **225** m<sup>2</sup>

| (12) |  |
|------|--|
|      |  |
|      |  |

|    | SPACE              | DIMENSIONS    |
|----|--------------------|---------------|
| 01 | Reception & Dining | 7.70m x 7.05m |
| 02 | Entrance Lobby     | 2.30m x 1.50m |
| 03 | Kitchen            | 3.50m x 2.50m |
| 04 | Guest Toilet       | 2.30m x 1.00m |
| 05 | Bedroom            | 3.80m x 3.80m |
| 06 | Bedroom            | 4.40m x 3.80m |
| 07 | Master Bedroom     | 5.60m x 3.80m |
| 08 | Dressing Room      | 3.10m x 1.60m |
| 09 | Ensuite Bathroom   | 2.50m x 2.45m |
| 10 | Bathroom           | 2.50m x 2.50m |
| 11 | Kitchenette        | 3.00m x 2.50m |
| 12 | Terrace            | 4.05m x 1.80m |
| 13 | Terrace            | 4.05m x 1.80m |