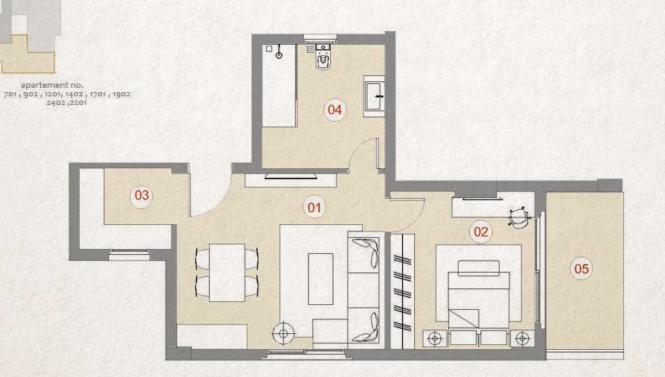

34

1st to 4th FLOORS

Apartments No. 802 , 1202 , 1702 , 2202

| 5.25m×3.80m |
|-------------|
| 3.80m×3.25m |
| 1.95m×1.95m |
| 2.95m×2.40m |
| 3.80m×1.85m |
|             |

35

GROUND Apartment FLOOR 401

| 2 |    | SPACE              | DIMENSIONS  |  |
|---|----|--------------------|-------------|--|
|   | 01 | Reception & Dining | 7.15m×4.00m |  |
|   | 02 | Entrance Lobby     | 4.50mx1.30m |  |
|   | 03 | Bedroom            | 4.35mx3.40m |  |
|   | 04 | Kitchen            | 2.45m×1.95m |  |
|   | 05 | Bathroom           | 2.15m×1.80m |  |
|   | 06 | Terrace            | 3.05mx1.45m |  |
|   |    |                    |             |  |

1st to 4th FLOORS

Apartments No. 801, 1201, 1701, 2201

|    | SPACE              | DIMENSIONS  |
|----|--------------------|-------------|
| 01 | Reception & Dining | 7.15m×4.00m |
| 02 | Entrance Lobby     | 4.50mx1.30m |
| 03 | Bedroom            | 4.35mx3.40m |
| 04 | Kitchen            | 2.45m×1.95m |
| 05 | Bathroom           | 2.15mx1.80m |
| 06 | Terrace            | 3.05m×1.45m |