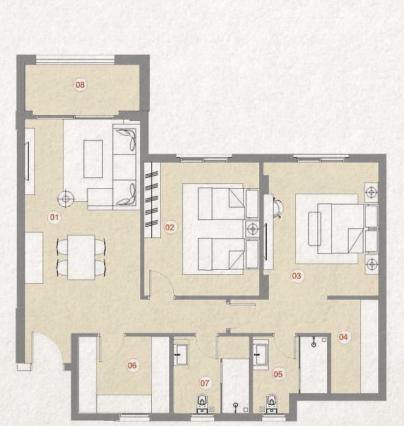

|
| Dressing Room      | 2.30m×2.20m                                                                               |
| Ensuite Bathroom   | 2.50m×2.20m                                                                               |
| Kitchen            | 2.50m×2.15m                                                                               |
| Bathroom           | 2.50m×1.35m                                                                               |
| Terrace            | 3.80m×1.55m                                                                               |
|                    | Reception & Dining<br>Bedroom<br>Dressing Room<br>Ensuite Bathroom<br>Kitchen<br>Bathroom |

2 Bedroom BUILDING TYPE BO3 11 130 m<sup>2</sup>



FIRST

Apartments No. 102



| 36 | SPACE              | DIMENSIONS  |
|----|--------------------|-------------|
| 01 | Reception & Dining | 7.15m×3.80m |
| 02 | Bedroom            | 4.40m×3.80m |
| 03 | Bedroomoom Matser  | 5.60m×3.80m |
| 04 | Dressing Room      | 3.10m×1.50m |
| 05 | Ensuite Bathroom   | 2.50m×2.45m |
| 06 | Kitchen            | 3.00m×2.50m |
| 07 | Bathroom           | 2.50m×2.50m |
| 08 | Terrace            | 3.80m×1.55m |
|    |                    |             |

65

illage WES