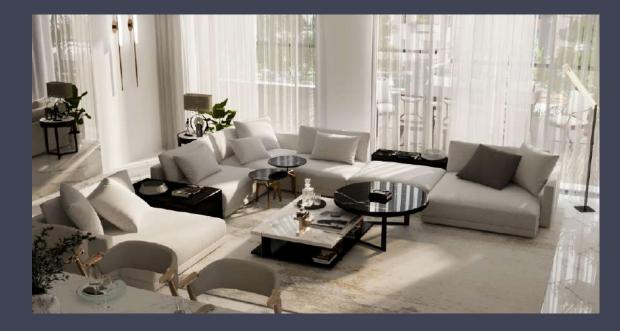

al and habitual pleasure, gratefulness of journeys taken and satisfaction to where we have reached as a community of Sheikh Zayed City.

Village West has been designed and developed out of a Californian inspiration, with each building being meticulously designed to not only offer various property types but also the largest variation of each type of layout, to suit and identify with a mature and demanding market that have come to want bespoke areas that represent their unique tastes!

A timeless design, representing an arabesque and Californian fusion that is more so becoming absent in todays market of modern and contemporary residential landscaping designs.













# One Bedroom Apartment







### **Penthouse Terrace**



## Penthouse Dinnig Room



## **Penthouse Living Rooms**





# Penthouse Living Rooms







### **Penthouse Bathroom**



### **Penthouse Kitchen**



### **Studio Bedroom**







GROUND Apartment No. FLOOR 03



|    | SPACE          | DIMENSIONS    |
|----|----------------|---------------|
| 01 | Living Room    | 3.40m x 4.70m |
| 02 | Entrance Lobby | 1.40m x 3.40m |
| 03 | Bedroom        | 3.00m x 3.60m |
| 04 | Dressing Room  | 3.00m x 1.70m |
| 05 | Kitchenette    | 2.30m x 2.35m |
| 06 | Bathroom       | 1.80m x 2.20m |

1 Bedroom BOI 02 **75 m<sup>2</sup>** 



| <b>06</b> |
|-----------|
|           |
|           |
|           |
|           |
|           |

|    |    | SPACE               | DIMENSIONS    |
|----|----|---------------------|---------------|
| 1  | 01 | Reception & Kitchen | 3.75m x 6.15m |
|    | 02 | Entrance Lobby