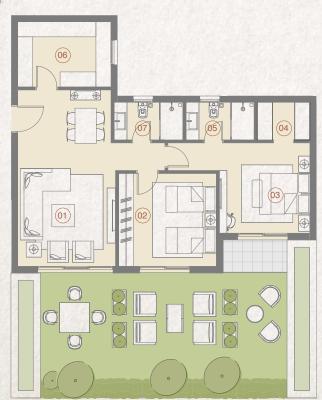

2 Bedroom BOI 05 123 m<sup>2</sup>

2<sub>ND</sub> to 4<sub>TH</sub> FLOORS **Apartments** No. 09, 13, 14 18, 19, 23

|    | SPACE              | DIMENSIONS    |
|----|--------------------|---------------|
| 01 | Reception & Dining | 3.80m x 8.10m |
| 02 | Bedroom            | 3.70m x 4.00m |
| 03 | Master Bedroom     | 3.65m x 4.90m |
| 04 | Dressing Room      | 1.40m x 2.70m |
| 05 | Ensuite Bathroom   | 1.50m x 2.45m |
| 06 | Kitchen            | 2.40m x 3.10m |
| 07 | Bathroom           | 1.50m x 2.45m |
| 08 | Terrace            | 1.65m x 3.65m |