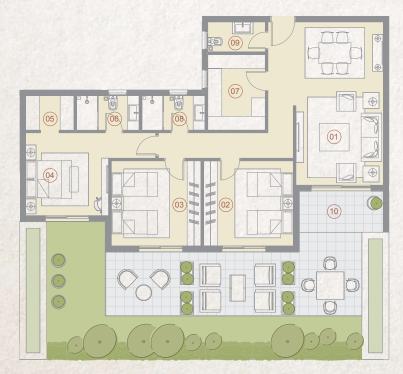

51

Duplex - 3 Bedroom BUILDING With Garden B03 01 **225** m<sup>2</sup>

| (12) |  |
|------|--|
|      |  |
|      |  |

|    | SPACE              | DIMENSIONS    |
|----|--------------------|---------------|
| 01 | Reception & Dining | 7.70m x 7.05m |
| 02 | Entrance Lobby     | 2.30m x 1.50m |
| 03 | Kitchen            | 3.50m x 2.50m |
| 04 | Guest Toilet       | 2.30m x 1.00m |
| 05 | Bedroom            | 3.80m x 3.80m |
| 06 | Bedroom            | 4.40m x 3.80m |
| 07 | Master Bedroom     | 5.60m x 3.80m |
| 08 | Dressing Room      | 3.10m x 1.60m |
| 09 | Ensuite Bathroom   | 2.50m x 2.45m |
| 10 | Bathroom           | 2.50m x 2.50m |
| 11 | Kitchenette        | 3.00m x 2.50m |
| 12 | Terrace            | 4.05m x 1.80m |
| 13 | Terrace            | 4.05m x 1.80m |