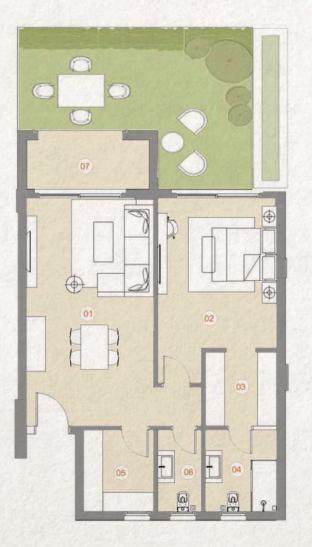

Duplex 4 Bedroom BUILDING With Garden BO1 04 246 m<sup>2</sup>

FLOOR

FLOOR

|    | SPACE               | DIMENSIONS    |
|----|---------------------|---------------|
| 01 | Reception & Dining  | 5.90m x 7.85m |
| 02 | Kitchen             | 3.30m x 3.75m |
| 03 | Guest Room          | 4.92m x 3.75m |
| 04 | Dressing Room       | 1.40m x 2.70m |
| 05 | Ensuite Bathroom    | 1.50m x 2.60m |
| 06 | Guest Bathroom      | 1.50m x 1.80m |
| 07 | Lobby & Kitchenette | 2.70m x 3.35m |
| 08 | Bedroom             | 3.70m x 3.80m |
| 09 | Bedroom             | 3.70m x 4.00m |
| 10 | Master Bedroom      | 3.65m x 4.90m |
| 11 | Dressing Room       | 1.50m x 2.30m |
| 12 | Ensuite Bathroom    | 1.50m x 2.50m |
| 13 | Bathroom            | 1.50m x 3.20m |
| 14 | Maid's Room         | 2.00m x 2.05m |
| 15 | Maid's Bathroom     | 0.95m x 2.05m |
|    |                     |               |