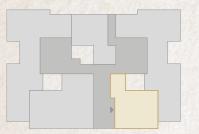

4 Bedroom BO2 06 203 m<sup>2</sup>

|    | SPACE              | DIMENSIONS    |
|----|--------------------|---------------|
| 01 | Reception & Dining | 3.80m x 7.20m |
| 02 | Entrance Lobby     | 1.90m x 3.10m |
| 03 | Bedroom            | 3.60m x 4.00m |
| 04 | Bedroom            | 3.60m x 4.50m |
| 05 | Bedroom            | 3.50m x 3.60m |
| 06 | Master Bedroom     | 3.50m x 4.00m |
| 07 | Dressing Room      | 1.85m x 4.30m |
| 08 | Ensuite Bathroom   | 1.90m x 2.45m |
| 09 | Kitchen            | 3.10m x 3.80m |
| 10 | Bathroom           | 1.90m x 2.45m |
| 11 | Guest Toilet       | 1.30m x 1.90m |
| 12 | Maid's Room        | 1.90m x 2.10m |
| 13 | Maid's Bathroom    | 1.00m x 1.90m |
| 14 | Terrace            | 1.80m x 4.30m |