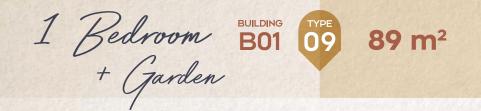

2.15m x 2.40m |
| 10 | Kitchen            | 2.70m x 4.65m |
| 11 | Bathroom           | 2.15m x 2.40m |
| 12 | Guest Toilet       | 1.20m x 2.20m |
| 13 | Maid's Room        | 1.50m x 2.90m |
| 14 | Maid's Bathroom    | 1.10m x 2.90m |





GROUND Apartments No. FLOOR 402

|    | SPACE              | DIMENSIONS  |
|----|--------------------|-------------|
| 01 | Reception & Dining | 5.25m×3.80m |
| 02 | Bedroom            | 3.80m×3.25m |
| 03 | Kitchen            | 1.95m×1.95m |
| 04 | Bathroom           | 2.95m×2.40m |
| 05 | Terrace            | 3.80m×1.85m |
|    |                    |             |



34





1st to 4th FLOORS

Apartments No. 802 , 1202 , 1702 , 2202

| 5.25m×3.80m |
|-------------|
| 3.80m×3.25m |
| 1.95m×1.95m |
| 2.95m×2.40m |
| 3.80m×1.85m |
|             |



35





GROUND Apartment FLOOR 401



| 2 |    | SPACE              | DIMENSIONS  |  |
|---|----|--------------------|-------------|--|
|   | 01 | Reception & Dining | 7.15m×4.00m |  |
|   | 02 | Entrance Lobby     | 4.50mx1.30m |  |
|   | 03 | Bedroom            | 4.35mx3.40m |  |
|   | 04 | Kitchen            | 2.45m×1.95m |  |
|   | 05 | Bathroom           | 2.15m×1.80m |  |
|   | 06 | Terrace            | 3.05mx1.45m |  |
|   |    |                    |             |  |





1st to 4th FLOORS

Apartments No. 801, 1201, 1701, 2201



|    | SPACE              | DIMENSIONS  |
|----|--------------------|-------------|
| 01 | Reception & Dining | 7.15m×4.00m |
| 02 | Entrance Lobby     | 4.50mx1.30m |
| 03 | Bedroom            | 4.35mx3.40m |
| 04 | Kitchen            | 2.45m×1.95m |
| 05 | Ba