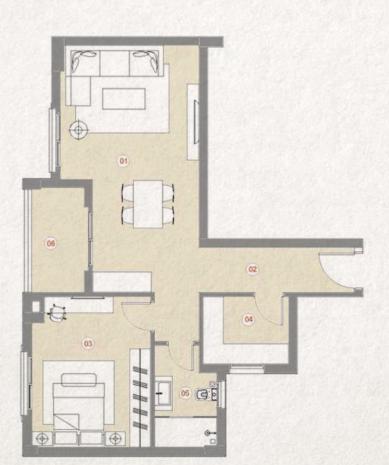

1 Bedroom BOI 02 **75 m<sup>2</sup>** 

| <b>06</b> |
|-----------|
|           |
|           |
|           |
|           |
|           |

|    |    | SPACE               | DIMENSIONS    |
|----|----|---------------------|---------------|
| 1  | 01 | Reception & Kitchen | 3.75m x 6.15m |
|    | 02 | Entrance Lobby      | 1.20m x 1.50m |
|    | 03 | Master Bedroom      | 3.65m x 4.10m |
|    | 04 | Ensuite Bathroom    | 1.50m x 2.75m |
|    | 05 | Guest Toilet        | 1.10m x 2.10m |
| 18 | 06 | Terrace             | 1.60m x 3.60m |
|    |    |                     |               |