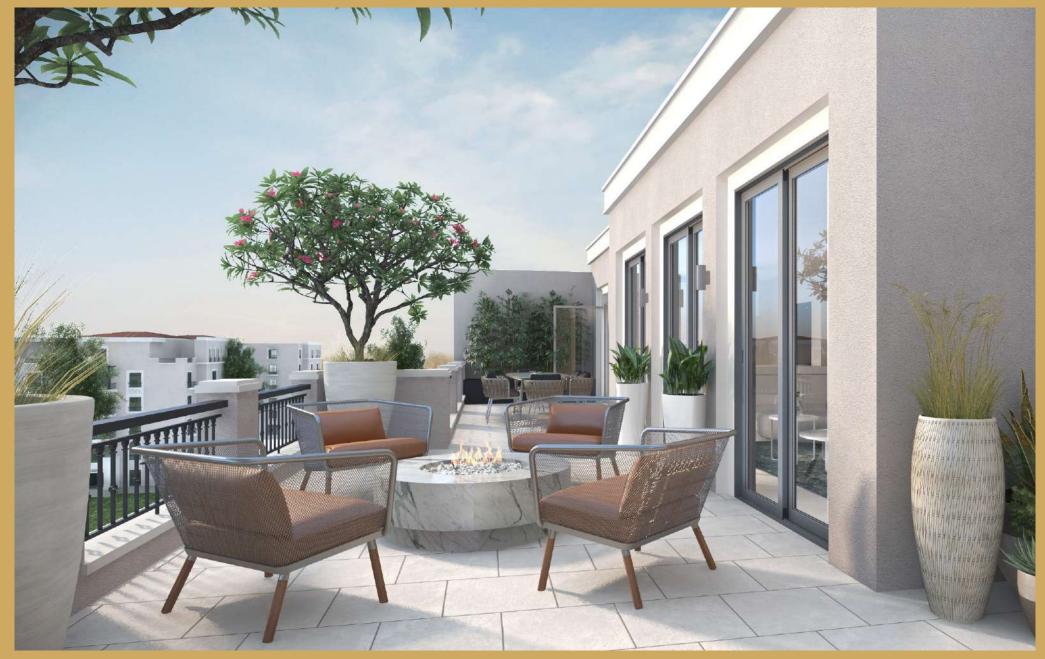

orts and inspirations melded together to be an offering of visual and habitual pleasure, gratefulness of journeys taken and satisfaction to where we have reached as a community of Sheikh Zayed City.

Village West has been designed and developed out of a Californian inspiration, with each building being meticulously designed to not only offer various property types but also the largest variation of each type of layout, to suit and identify with a mature and demanding market that have come to want bespoke areas that represent their unique tastes!

A timeless design, representing an arabesque and Californian fusion that is more so becoming absent in todays market of modern and contemporary residential landscaping designs.













# One Bedroom Apartment







### **Penthouse Terrace**



## Penthouse Dinnig Room



## **Penthouse Living Rooms**





# Penthouse Living Rooms







### **Penthouse Bathroom**



### **Penthouse Kitchen**



### **Studio Bedroom**







GROUND Apartment No. FLOOR 03



|    | SPACE          | DIMENSIONS    |
|----|----------------|---------------|
| 01 | Living Room    | 3.40m x 4.70m |
| 02 | Entrance Lobby | 1.40m x 3.40m |
| 03 | Bedroom        | 3.00m x 3.60m |
| 04 | Dressing Room  | 3.00m x 1.70m |
| 05 | Kitchenette    | 2.30m x 2.35m |
| 06 | Bathroom       | 1.80m x 2.20m |

1 Bedroom BOI 02 **75 m<sup>2</sup>** 



| <b>06</b> |
|-----------|
|           |
|           |
|           |
|           |
|           |

|    |    | SPACE               | DIMENSIONS    |
|----|----|---------------------|---------------|
| 1  | 01 | Recepti