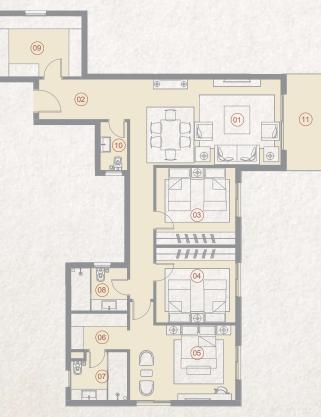

51

Duplex - 3 Bedroom BUILDING With Garden B03 01 **225** m<sup>2</sup>

| (12) |  |
|------|--|
|      |  |
|      |  |

|    | SPACE              | DIMENSIONS    |
|----|--------------------|---------------|
| 01 | Reception & Dining | 7.70m x 7.05m |
| 02 | Entrance Lobby     | 2.30m x 1.50m |
| 03 | Kitchen            | 3.50m x 2.50m |
| 04 | Guest Toilet       | 2.30m x 1.00m |
| 05 | Bedroom            | 3.80m x 3.80m |
| 06 | Bedroom            | 4.40m x 3.80m |
| 07 | Master Bedroom     | 5.60m x 3.80m |
| 08 | Dressing Room      | 3.10m x 1.60m |
| 09 | Ensuite Bathroom   | 2.50m x 2.45m |
| 10 | Bathroom           | 2.50m x 2.50m |
| 11 | Kitchenette        | 3.00m x 2.50m |
| 12 | Terrace            | 4.05m x 1.80m |
| 13 | Terrace            | 4.05m x 1.80m |