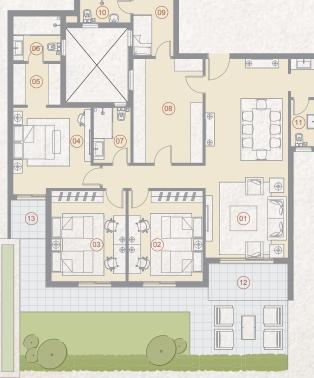

Duplex 4 Bedroom BUILDING With Garden BO1 04 246 m<sup>2</sup>

FLOOR

FLOOR

|    | SPACE               | DIMENSIONS    |
|----|---------------------|---------------|
| 01 | Reception & Dining  | 5.90m x 7.85m |
| 02 | Kitchen             | 3.30m x 3.75m |
| 03 | Guest Room          | 4.92m x 3.75m |
| 04 | Dressing Room       | 1.40m x 2.70m |
| 05 | Ensuite Bathroom    | 1.50m x 2.60m |
| 06 | Guest Bathroom      | 1.50m x 1.80m |
| 07 | Lobby & Kitchenette | 2.70m x 3.35m |
| 08 | Bedroom             | 3.70m x 3.80m |
| 09 | Bedroom             | 3.70m x 4.00m |
| 10 | Master Bedroom      | 3.65m x 4.90m |
| 11 | Dressing Room       | 1.50m x 2.30m |
| 12 | Ensuite Bathroom    | 1.50m x 2.50m |
| 13 | Bathroom            | 1.50m x 3.20m |
| 14 | Maid's Room         | 2.00m x 2.05m |
| 15 | Maid's Bathroom     | 0.95m x 2.05m |
|    |                     |               |