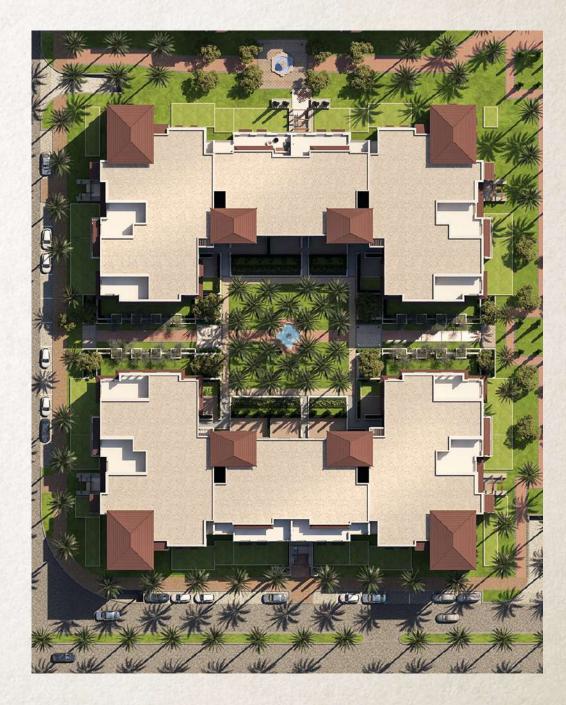

At Village West being Centrally located is a rare commodity that we are eager to welcome you with.

Master Flan

Village West is developed on 522,653 sqm of prime residential land, Central to Sheikh Zayed's more matured catchment. Strategically divided into 2 separate phases of with buildings offering Ground + 5 floors, with each building posing basement parking levels that are optional to each resident to retain.

A total of 4 Main Gates will have access to the entire Village West Development, with 3 parallel roads surrounding the entire development and ease of access to the main spine of Sheikh Zayed city as well as direct access to the Desert Road Highway that accesses both the Northern Coasts of Egypt and the Grand Museum and Pyramids of Cairo.