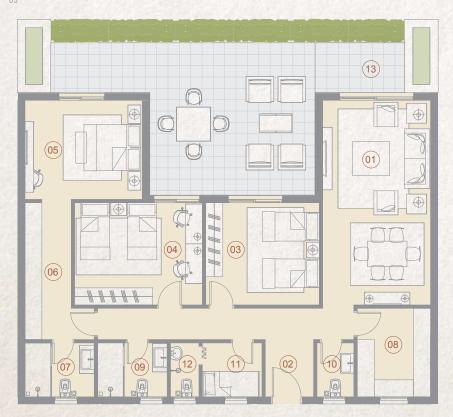

| Kitchen            | 2.50m x 3.30m |
| 08     | Bathroom           | 1.50m x 2.75m |
| 09     | Guest Toilet       | 1.30m x 2.50m |
| 10     | Terrace            | 1.80m x 3.65m |







|    | SPACE              | DIMENSIONS    |
|----|--------------------|---------------|
| 01 | Reception & Dining | 5.00m x 7.10m |
| 02 | Bedroom            | 3.70m x 3.90m |
| 03 | Bedroom            | 3.70m x 3.90m |
| 04 | Master Bedroom     | 3.60m x 3.60m |
| 05 | Dressing Room      | 1.50m x 2.10m |
| 06 | Ensuite Bathroom   | 1.50m x 2.70m |
| 07 | Kitchen            | 2.50m x 3.30m |
| 08 | Bathroom           | 1.50m x 2.75m |
| 09 | Guest Toilet       | 1.30m x 2.50m |
| 10 | Terrace            | 1.80m x 3.65m |
|    |                    |               |





GROUND FLOOR Apartment No.



|    | SPACE              | DIMENSIONS    |
|----|--------------------|---------------|
| 01 | Reception & Dining | 3.80m x 7.20m |
| 02 | Entrance Lobby     | 1.70m x 3.10m |
| 03 | Bedroom            | 3.60m x 4.00m |
| 04 | Bedroom            | 3.60m x 4.50m |
| 05 | Master Bedroom     | 3.50m x 4.15m |
| 06 | Dressing Room      | 1.65m x 4.80m |
| 07 | Ensuite Bathroom   | 1.90m x 2.45m |
| 08 | Kitchen            | 2.60m x 3.10m |
| 09 | Bathroom           | 1.90m x 2.45m |
| 10 | Guest Toilet       | 1.30m x 1.90m |
| 11 | Maid's Room        | 1.90m x 2.10m |
| 12 | Maid's Bathroom    | 1.00m x 1.90m |
| 13 | Terrace            | 1.80mx 4.30m  |





FLOOR 02,04

|    | SPACE              | DIMENSIONS    |
|----|--------------------|---------------|
| 01 | Reception & Dining | 3.80