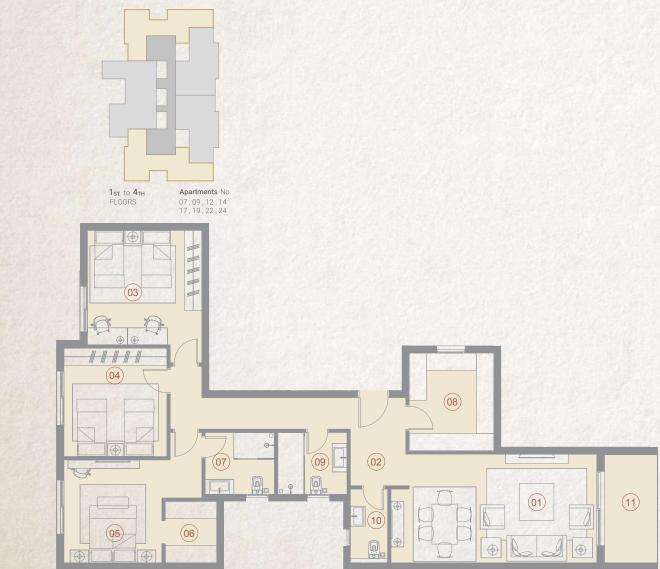

4 Bedroom BO2 06 203 m<sup>2</sup>

|    | SPACE              | DIMENSIONS    |
|----|--------------------|---------------|
| 01 | Reception & Dining | 3.80m x 7.20m |
| 02 | Entrance Lobby     | 1.90m x 3.10m |
| 03 | Bedroom            | 3.60m x 4.00m |
| 04 | Bedroom            | 3.60m x 4.50m |
| 05 | Bedroom            | 3.50m x 3.60m |
| 06 | Master Bedroom     | 3.50m x 4.00m |
| 07 | Dressing Room      | 1.85m x 4.30m |
| 08 | Ensuite Bathroom   | 1.90m x 2.45m |
| 09 | Kitchen            | 3.10m x 3.80m |
| 10 | Bathroom           | 1.90m x 2.45m |
| 11 | Guest Toilet       | 1.30m x 1.90m |
| 12 | Maid's Room        | 1.90m x 2.10m |
| 13 | Maid's Bathroom    | 1.00m x 1.90m |
| 14 | Terrace            | 1.80m x 4.30m |