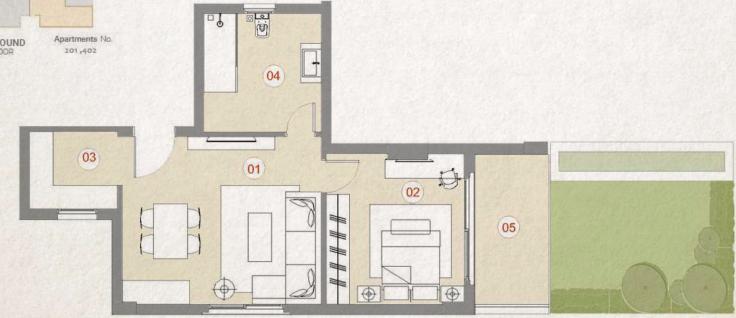

x 3.90m |
| 04 | Entrance Lobby   | 1.95m x 2.95m |
| 05 | Bedroom          | 4.00m x 4.00m |
| 06 | Bedroom          | 3.60m x 3.80m |
| 07 | Master Bedroom   | 3.40m x 3.60m |
| 08 | Dressing Room    | 1.80m x 2.15m |
| 09 | Ensuite Bathroom | 2.15m x 2.40m |
| 10 | Kitchen          | 2.70m x 4.35m |
| 11 | Bathroom         | 2.15m x 2.40m |
| 12 | Guest Toilet     | 1.30m x 2.70m |
| 13 | Maid's Room      | 1.40m x 2.90m |
| 14 | Maid's Bathroom  | 1.20m x 2.00m |





| SPACE |                    | DIMENSIONS   |
|-------|--------------------|--------------|
| 01    | Reception & Dining | 5.00m×4.25m  |
| 02    | Bedroom            | 3.80m×3.50m  |
| 03    | Kitchen            | 2.25mx 1.95m |
| 04    | Bathroom           | 3.00m×2.95m  |
| 05    | Terrace            | 3.80m×1.85m  |



48



| PACE               | DIMENSIONS                                           |
|--------------------|------------------------------------------------------|
| Reception & Dining | 5.00m×4.25m                                          |
| Bedroom            | 3.80m×3.50m                                          |
| Kitchen            | 2.25m×1.95m                                          |
| Bathroom           | 3.00m×2.95m                                          |
| Terrace            | 3.80m×1.85m                                          |
|                    | Reception & Dining<br>Bedroom<br>Kitchen<br>Bathroom |



49

1st to 4TH

FLOORS





GROUND Apartments No. FLOOR 202,401



| 12.23 | SPACE              | DIMENSIONS  |
|-------|--------------------|-------------|
| 01