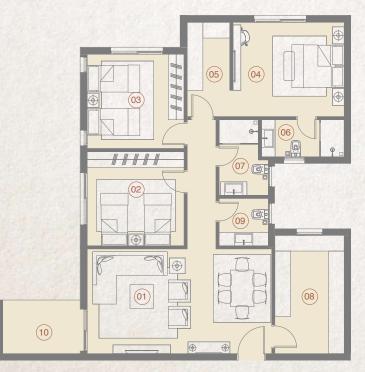

2 Bedroom BO3 02 123 m<sup>2</sup>

 2ND to 4TH
 Apartments

 FLOORS
 10,15,20

|    | SPACE              | DIMENSIONS    |
|----|--------------------|---------------|
| 01 | Reception & Dining | 7.05m x 3.80m |
| 02 | Bedroom            | 3.80m x 3.70m |
| 03 | Master Bedroom     | 4.90m x 3.80m |
| 04 | Dressing Room      | 3.10m x 1.60m |
| 05 | Ensuite Bathroom   | 2.50m x 2.45m |
| 06 | Bathroom           | 2.50m x 2.50m |
| 07 | Kitchen            | 3.00m x 2.50m |
| 08 | Terrace            | 4.05m x 1.80m |