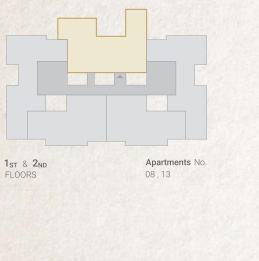

2 Bedroom BOI 05 123 m<sup>2</sup>

2<sub>ND</sub> to 4<sub>TH</sub> FLOORS **Apartments** No. 09, 13, 14 18, 19, 23

|    | SPACE              | DIMENSIONS    |
|----|--------------------|---------------|
| 01 | Reception & Dining | 3.80m x 8.10m |
| 02 | Bedroom            | 3.70m x 4.00m |
| 03 | Master Bedroom     | 3.65m x 4.90m |
| 04 | Dressing Room      | 1.40m x 2.70m |
| 05 | Ensuite Bathroom   | 1.50m x 2.45m |
| 06 | Kitchen            | 2.40m x 3.10m |
| 07 | Bathroom           | 1.50m x 2.45m |
| 08 | Terrace            | 1.65m x 3.65m |