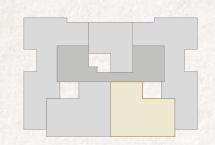

GROUND Apartment No. FLOOR 05

| A STAR | SPACE              | DIMENSIONS    |
|--------|--------------------|---------------|
| 01     | Reception & Dining | 5.00m x 7.10m |
| 02     | Bedroom            | 3.70m x 3.90m |
| 03     | Bedroom            | 3.70m x 3.90m |
| 04     | Master Bedroom     | 3.60m x 3.60m |
| 05     | Dressing Room      | 1.50m x 2.10m |
| 06     | Ensuite Bathroom   | 1.50m x 2.70m |
| 07     | Kitchen            | 2.50m x 3.30m |
| 08     | Bathroom           | 1.50m x 2.75m |
| 09     | Guest Toilet       | 1.30m x 2.50m |
| 10     | Terrace            | 1.80m x 3.65m |