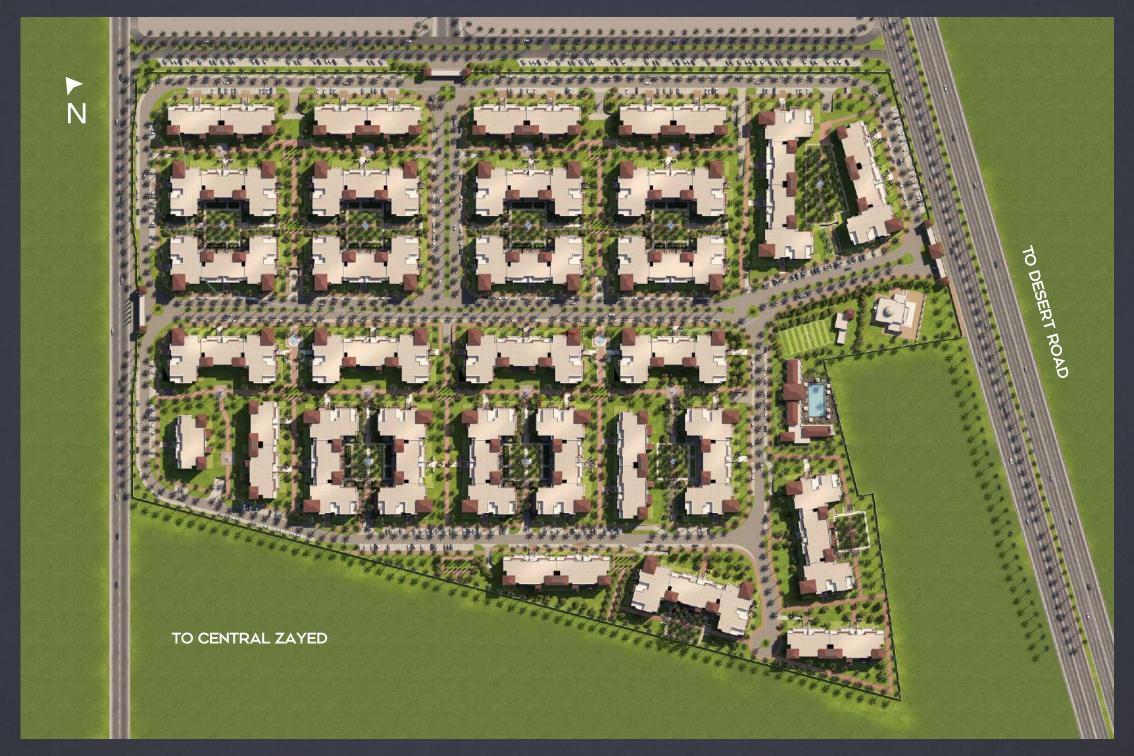

At Village West being Centrally located is a rare commodity that we are eager to welcome you with.

Master Flan

Village West is developed on 522,653 sqm of prime residential land, Central to Sheikh Zayed's more matured catchment. Strategically divided into 2 separate phases of with buildings offering Ground + 5 floors, with each building posing basement parking levels that are optional to each resident to retain.

A total of 4 Main Gates will have access to the entire Village West Development, with 3 parallel roads surrounding the entire development and ease of access to the main spine of Sheikh Zayed city as well as direct access to the Desert Road Highway that accesses both the Northern Coasts of Egypt and the Grand Museum and Pyramids of Cairo.