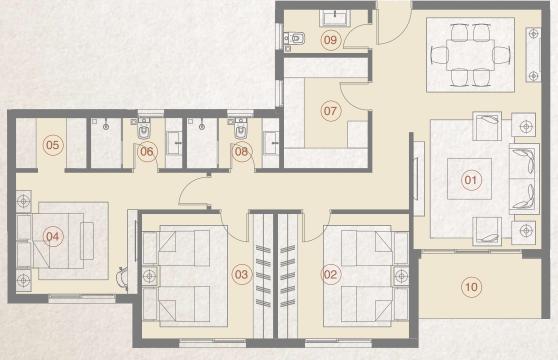

51

Duplex - 3 Bedroom BUILDING With Garden B03 01 **225** m<sup>2</sup>

| (12) |  |
|------|--|
|      |  |
|      |  |

|    | SPACE              | DIMENSIONS    |
|----|--------------------|---------------|
| 01 | Reception & Dining | 7.70m x 7.05m |
| 02 | Entrance Lobby     | 2.30m x 1.50m |
| 03 | Kitchen            | 3.50m x 2.50m |
| 04 | Guest Toilet       | 2.30m x 1.00m |
| 05 | Bedroom            | 3.80m x 3.80m |
| 06 | Bedroom            | 4.40m x 3.80m |
| 07 | Master Bedroom     | 5.60m x 3.80m |
| 08 | Dressing Room      | 3.10m x 1.60m |
| 09 | Ensuite Bathroom   | 2.50m x 2.45m |
| 10 | Bathroom           | 2.50m x 2.50m |
| 11 | Kitchenette        | 3.00m x 2.50m |
| 12 | Terrace            | 4.05m x 1.80m |
| 13 | Terrace            | 4.05m x 1.80m |