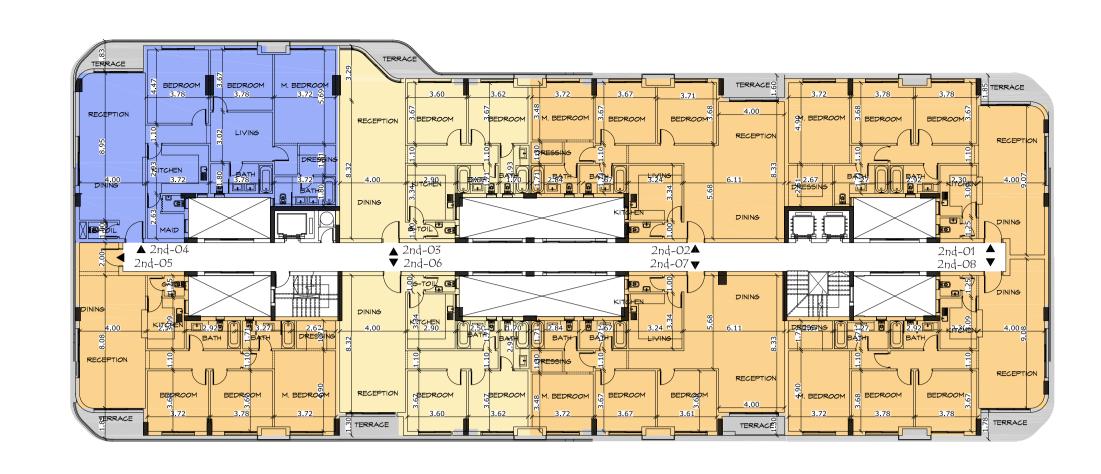

2<sup>nd</sup>-04 2<sup>nd</sup>-03 2<sup>nd</sup>-01

BUILDING G

#### I SECOND FLOOR

87 | THE HEART OF IT ALL

2<sup>nd</sup>-05

2<sup>nd</sup>-06

2<sup>nd</sup>-07

2<sup>nd</sup>-08

| Unit No             | Unit Type | Gross Area | Bedrooms | Living Room | Maid's Room | Facilities |
|---------------------|-----------|------------|----------|-------------|-------------|------------|
| 2 <sup>nd</sup> -01 | Apartment | 167        | 3        | -           | -           | Shared     |
| 2 <sup>nd</sup> -02 | Apartment | 168        | 3        | 1           | -           | Shared     |
| 2 <sup>nd</sup> -03 | Apartment | 138        | 2        | -           | -           | Shared     |
| 2 <sup>nd</sup> -04 | Apartment | 202        | 3        | 1           | 1           | Shared     |
| 2 <sup>nd</sup> -05 | Apartment | 167        | 3        | -           | -           | Shared     |
| 2 <sup>nd</sup> -06 | Apartment | 126        | 2        | -           | -           | Shared     |
| 2 <sup>nd</sup> -07 | Apartment | 168        | 3        | 1           | -           | Shared     |
| 2 <sup>nd</sup> -08 | Apartment | 164        | 3        | _           | _           | Shared     |