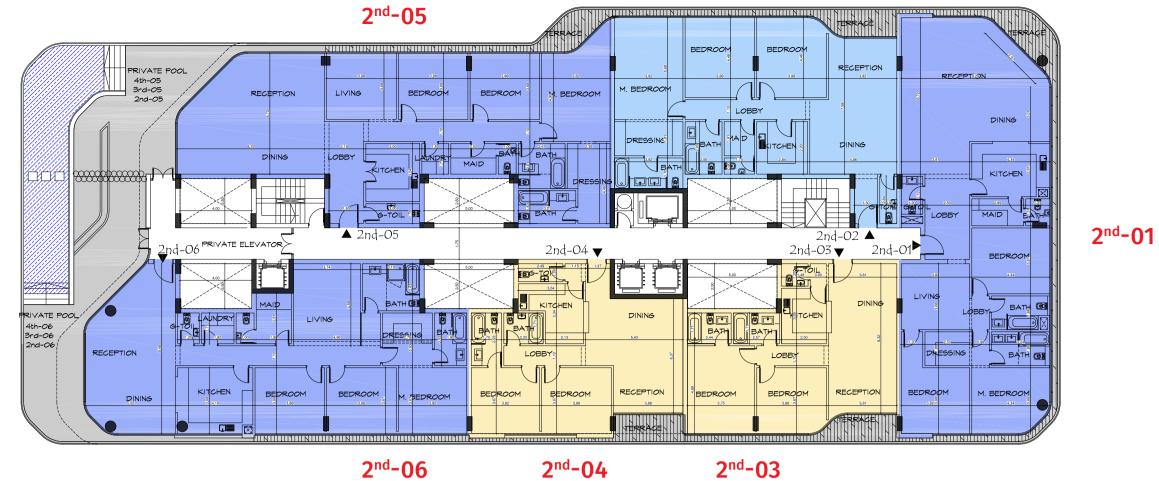

## I SECOND FLOOR

Semiprivate Facilities

Semiprivate Facilities

| Unit No             | Unit Type        | Gross Area | Bedrooms | Living Room | Maid's Room | Facilities  |
|---------------------|------------------|------------|----------|-------------|-------------|-------------|
| 2 <sup>nd</sup> -01 | Apartment        | 248        | 3        | 1           | 1           | Shared      |
| 2 <sup>nd</sup> -02 | Apartment        | 189        | 3        | -           | 1           | Shared      |
| 2 <sup>nd</sup> -03 | Apartment        | 126        | 2        | -           | -           | Shared      |
| 2 <sup>nd</sup> -04 | Apartment        | 127        | 2        | -           | -           | Shared      |
| 2 <sup>nd</sup> -05 | Luxury Apartment | 247        | 3        | 1           | 1           | Semiprivate |
| 2 <sup>nd</sup> -06 | Luxurv Apartment | 245        | 3        | 1           | 1           | Semiprivate |

2<sup>nd</sup>-02

35 | THE HEART OF IT ALL

BUILDING A