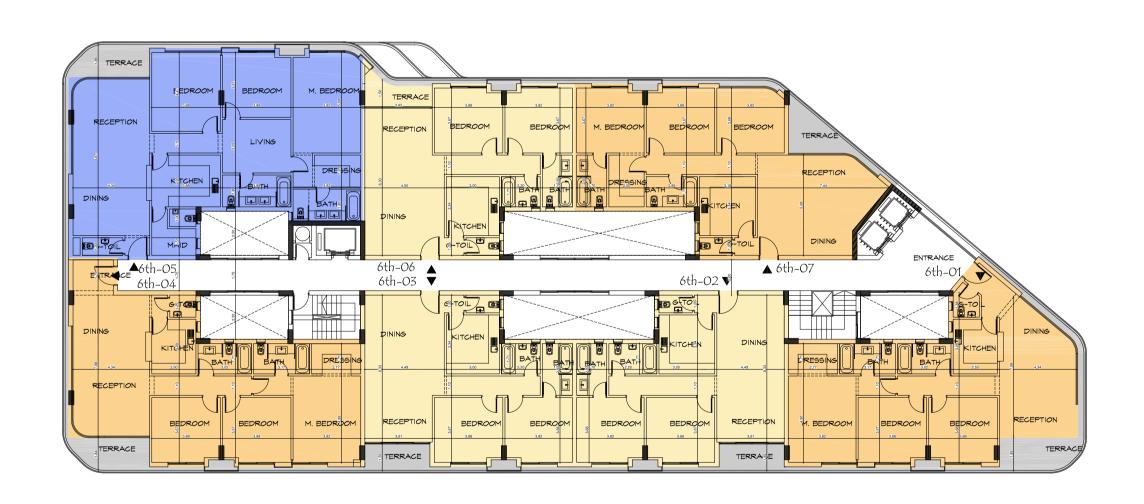

## I SIXTH FLOOR

| Unit No             | Unit Type | Gross Area | Bedrooms | Living Room | Maid's Room | Facilities |
|---------------------|-----------|------------|----------|-------------|-------------|------------|
| 6 <sup>th</sup> -01 | Apartment | 248        | 3        | 1           | 1           | Shared     |
| 6 <sup>th</sup> -02 | Apartment | 231        | 3        | 1           | 1           | Shared     |
| 6 <sup>th</sup> -03 | Apartment | 126        | 2        | -           | -           | Shared     |
| 6 <sup>th</sup> -04 | Apartment | 161        | 3        | -           | -           | Shared     |