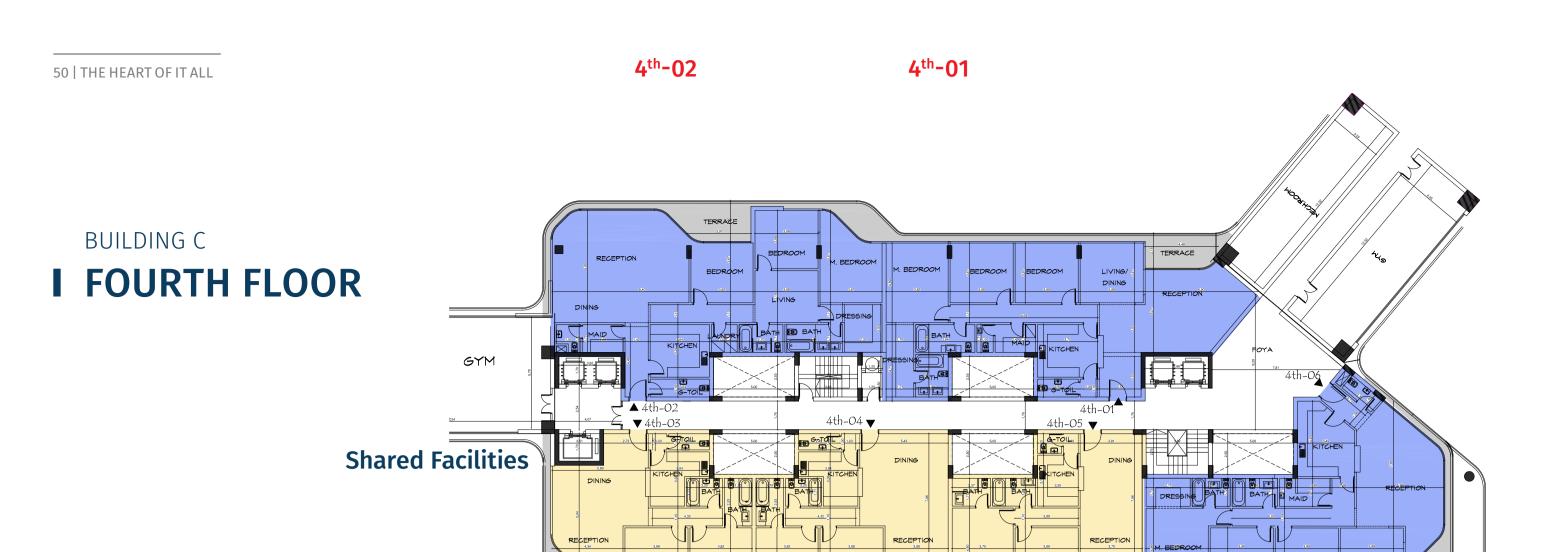

BUILDING C

4<sup>th</sup>-03

4<sup>th</sup>-04

4<sup>th</sup>-05

4<sup>th</sup>-06

| Unit No             | Unit Type | Gross Area | Bedrooms | Living Room | Maid's Room | Facilities |
|---------------------|-----------|------------|----------|-------------|-------------|------------|
| 4 <sup>th</sup> -01 | Apartment | 224        | 3        | 1           | 1           | Shared     |
| 4 <sup>th</sup> -02 | Apartment | 246        | 3        | 1           | 1           | Shared     |
| 4 <sup>th</sup> -03 | Apartment | 137        | 2        | -           | -           | Shared     |
| 4 <sup>th</sup> -04 | Apartment | 135        | 2        | -           | -           | Shared     |
| 4 <sup>th</sup> -05 | Apartment | 127        | 2        | -           | -           | Shared     |
| 4 <sup>th</sup> -06 | Apartment | 217        | 3        | 1           | 1           | Shared     |