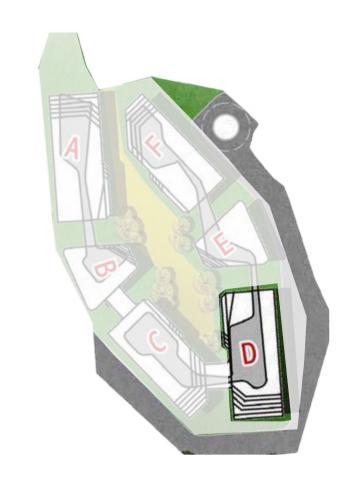

---|----------|-------------|-------------|------------|
| 2 <sup>nd</sup> -01 | Apartment | 180        | 3        | -           | 1           | Shared     |
| 2 <sup>nd</sup> -02 | Apartment | 212        | 3        | -           | 1           | Shared     |
| 2 <sup>nd</sup> -03 | Apartment | 204        | 3        | -           | 1           | Shared     |
| 2 <sup>nd</sup> -04 | Apartment | 131        | 2        | -           | -           | Shared     |
| 2 <sup>nd</sup> -05 | Apartment | 135        | 2        | -           | -           | Shared     |
| 2 <sup>nd</sup> -06 | Apartment | 187        | 3        | -           | 1           | Shared     |
| 2 <sup>nd</sup> -07 | Apartment | 175        | 3        | -           | -           | Shared     |

#### BUILDING D

## I THIRD FLOOR





3<sup>rd</sup>-07 3<sup>rd</sup>-05 3<sup>rd</sup>-04 3<sup>rd</sup>-01

| Unit No             | Unit Type | Gross Area | Bedrooms | Living Room | Maid's Room | Facilities |
|---------------------|-----------|------------|----------|-------------|-------------|------------|
| 3 <sup>rd</sup> -01 | Apartment | 180        | 3        | -           | 1           | Shared     |
| 3 <sup>rd</sup> -02 | Apartment | 212        | 3        | -           | 1           | Shared     |
| 3 <sup>rd</sup> -03 | Apartment | 199        | 3        | -           | 1           | Shared     |
| 3 <sup>rd</sup> -04 | Apartment | 131        | 2        | -           | -           | Shared     |
| 3 <sup>rd</sup> -05 | Apartment | 135        | 2        | -           | -           | Shared     |
| 3 <sup>rd</sup