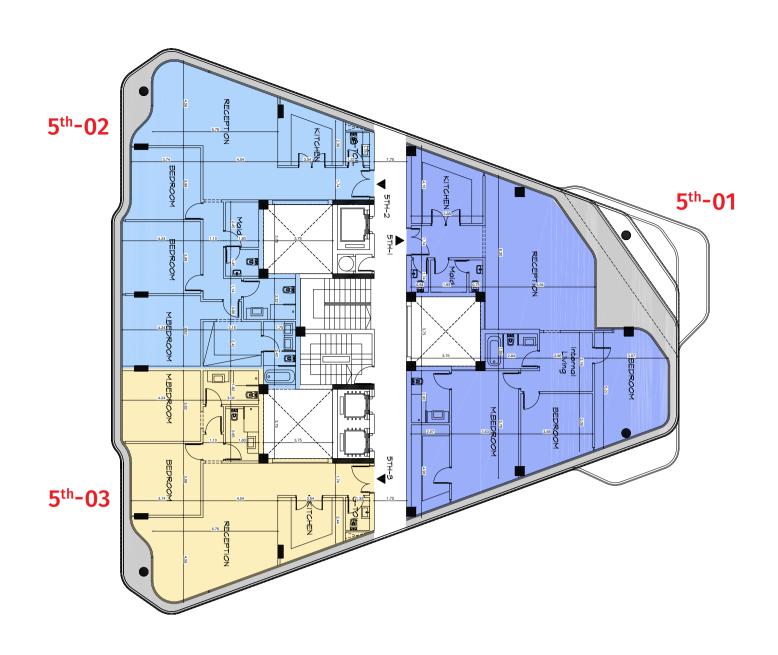

## I FIFTH FLOOR

| Unit No             | Unit Type | Gross Area | Bedrooms | Living Room | Maid's Room | Facilities |
|---------------------|-----------|------------|----------|-------------|-------------|------------|
| 5 <sup>th</sup> -01 | Apartment | 248        | 3        | 1           | 1           | Shared     |
| 5 <sup>th</sup> -02 | Apartment | 231        | 3        | 1           | 1           | Shared     |
| 5 <sup>th</sup> -03 | Apartment | 126        | 2        | -           | -           | Shared     |
| 5 <sup>th</sup> -04 | Apartment | 161        | 3        | -           | -           | Shared     |
| 5 <sup>th</sup> -05 | Villa     | 312        | 3        | 1           | 1           | Private    |
| 5 <sup>th</sup> -06 | Villa     | 267        | 3        | 1           | 1           | Private    |