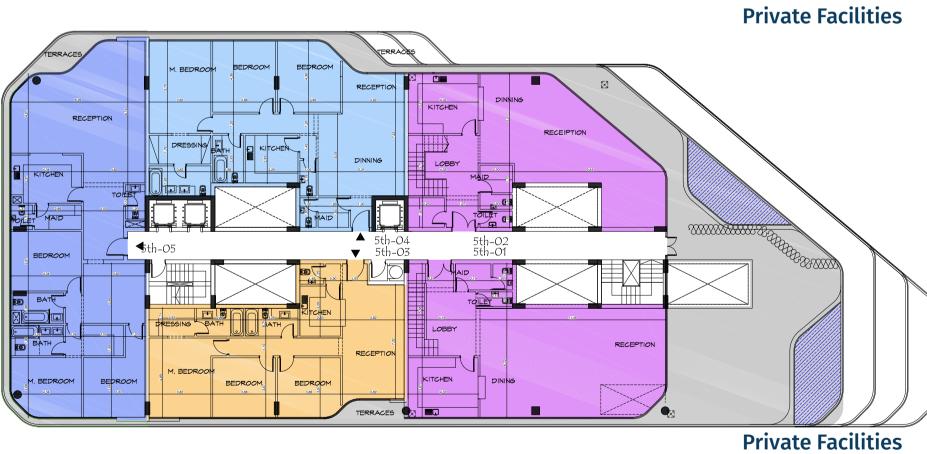

## BUILDING F I FIFTH FLOOR

5<sup>th</sup>-05

5<sup>th</sup>-03

5<sup>th</sup>-01

| Unit No             | Unit Type | Gross Area | Bedrooms | Living Room | Maid's Room | Facilities |
|---------------------|-----------|------------|----------|-------------|-------------|------------|
| 5 <sup>th</sup> -01 | Villa     | 333        | 3        | 1           | 1           | Private    |
| 5 <sup>th</sup> -02 | Villa     | 301        | 3        | 1           | 1           | Private    |
| 5 <sup>th</sup> -03 | Apartment | 156        | 3        | -           | -           | Shared     |
| 5 <sup>th</sup> -04 | Apartment | 195        | 3        | -           | 1           | Shared     |
| 5 <sup>th</sup> -05 | Apartment | 240        | 3        | 1           | 1           | Shared     |