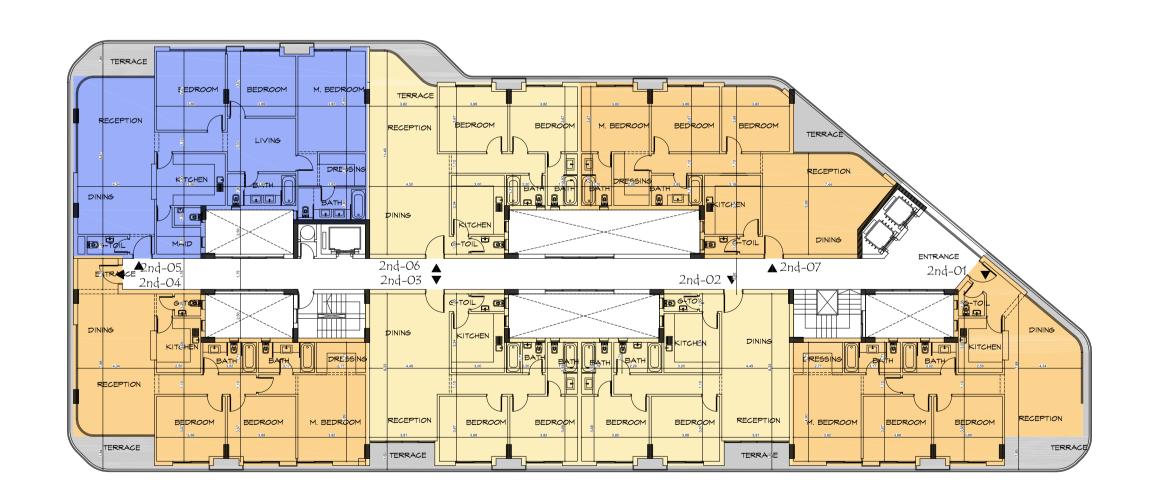

## I SECOND FLOOR

Semiprivate Facilities

Semiprivate Facilities

| Unit No             | Unit Type        | Gross Area | Bedrooms | Living Room | Maid's Room | Facilities  |
|---------------------|------------------|------------|----------|-------------|-------------|-------------|
| 2 <sup>nd</sup> -01 | Apartment        | 248        | 3        | 1           | 1           | Shared      |
| 2 <sup>nd</sup> -02 | Apartment        | 189        | 3        | -           | 1           | Shared      |
| 2 <sup>nd</sup> -03 | Apartment        | 126        | 2        | -           | -           | Shared      |
| 2 <sup>nd</sup> -04 | Apartment        | 127        | 2        | -           | -           | Shared      |
| 2 <sup>nd</sup> -05 | Luxury Apartment | 247        | 3        | 1           | 1           | Semiprivate |
| 2 <sup>nd</sup> -06 | Luxurv Apartment | 245        | 3        | 1           | 1           | Semiprivate |

2<sup>nd</sup>-02

35 | THE HEART OF IT ALL

BUILDING A