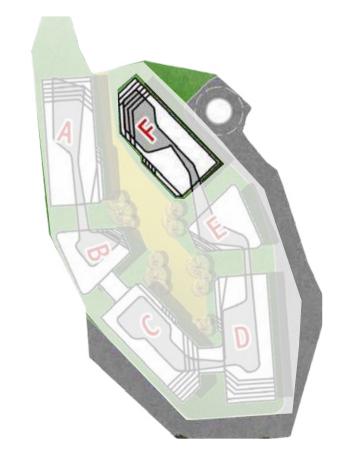

|------------|----------|-------------|-------------|------------|
| • |         |           |            |          | 1           | 1           |            |
|   | GR-01   | Duplex    | 329        | 4        |             | ı           | Shared     |
|   | GR-02   | Apartment | 215        | 3        | 1           | 1           | Shared     |
|   | GR-03   | Apartment | 155        | 3        | -           | -           | Shared     |
|   | GR-04   | Apartment | 191        | 3        | -           | 1           | Shared     |
|   | GR-05   | Apartment | 225        | 3        | 1           | 1           | Shared     |
|   | GR-06   | Apartment | 148        | 2        | -           | -           | Shared     |

61 | THE HEART OF IT ALL

1st-01 1st-04

BUILDING F

## I FIRST FLOOR

1st-05





1st-03 1st-02

| Unit No             | Unit Type | Gross Area | Bedrooms | Living Room | Maid's Room | Facilities |
|---------------------|-----------|------------|----------|-------------|-------------|------------|
| 1 <sup>st</sup> -01 | Apartment | 234        | 3        | 1           | 1           | Shared     |
| 1 <sup>st</sup> -02 | Apartment | 161        | 3        | -           | -           | Shared     |
| 1 <sup>st</sup> -03 | Apartment | 156        | 3        | -           | -           | Shared     |
| 1 <sup>st</sup> -04 | Apartment | 198        | 3        | -           | 1           | Shared     |
| 1 <sup>st</sup> -05 | Apartment | 240        | 3        | 1           | 1           | Shared     |

62 | THE HEART OF IT ALL 2<sup>nd</sup>-05 2<sup>nd</sup>-02

BUILDING F

#