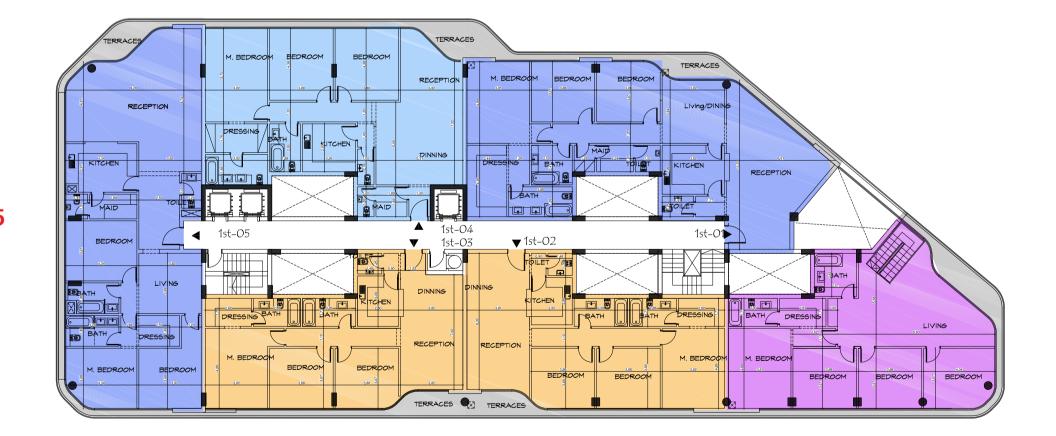

### I FIRST FLOOR

| Unit No             | Unit Type | Gross Area | Bedrooms | Living Room | Maid's Room | Facilities |
|---------------------|-----------|------------|----------|-------------|-------------|------------|
| 1 <sup>ST</sup> -01 | Apartment | 248        | 3        | 1           | 1           | Shared     |
| 1 <sup>ST</sup> -02 | Apartment | 189        | 3        | -           | 1           | Shared     |
| 1 <sup>ST</sup> -03 | Apartment | 126        | 2        | -           | -           | Shared     |
| 1 <sup>ST</sup> -04 | Apartment | 127        | 2        | -           | -           | Shared     |
| 1 <sup>ST</sup> -05 | Apartment | 218        | 3        | 1           | 1           | Shared     |
| 1 <sup>ST</sup> -06 | Apartment | 131        | 2        | -           | -           | Shared     |