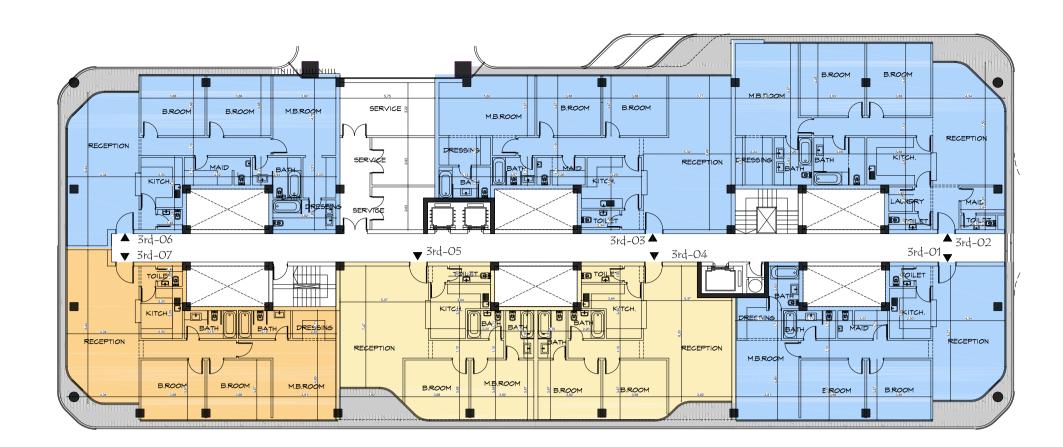

#### BUILDING D

## I THIRD FLOOR

3<sup>rd</sup>-07 3<sup>rd</sup>-05 3<sup>rd</sup>-04 3<sup>rd</sup>-01

| Unit No             | Unit Type | Gross Area | Bedrooms | Living Room | Maid's Room | Facilities |
|---------------------|-----------|------------|----------|-------------|-------------|------------|
| 3 <sup>rd</sup> -01 | Apartment | 180        | 3        | -           | 1           | Shared     |
| 3 <sup>rd</sup> -02 | Apartment | 212        | 3        | -           | 1           | Shared     |
| 3 <sup>rd</sup> -03 | Apartment | 199        | 3        | -           | 1           | Shared     |
| 3 <sup>rd</sup> -04 | Apartment | 131        | 2        | -           | -           | Shared     |
| 3 <sup>rd</sup> -05 | Apartment | 135        | 2        | -           | -           | Shared     |
| 3 <sup>rd</sup> -06 | Apartment | 187        | 3        | -           | 1           | Shared     |
| 3 <sup>rd</sup> -07 | Apartment | 175        | 3        | -           | -           | Shared     |