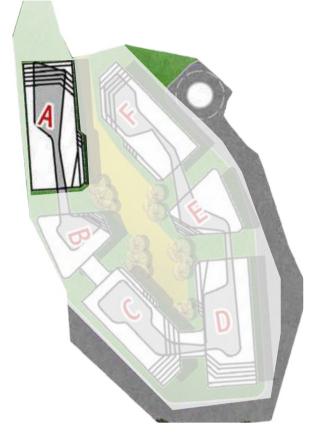

ps from your door.

13 | THE HEART OF IT ALL



INVITING NATURE INTO EVERY HOME

Boasting clean contemporary lines, and unadorned interiors with panoramic glass window facades, all of BLOOMFIELDS housing options are carefully planned to face well-lit exteriors, offering one-of-a-kind luxury experiences, ranging from lush private balconies, sundrenched open kitchens, and duplexes with linear double heights for mobile comfort. Combining true luxury with highly specified comfort; the modular spaces bring the outdoors inside by infusing raw punctuations from nature not only allowing light and greenery to unfold all around, but also transforming each home into an exclusive private island of utmost privacy.



PHASE I

## **I MASTER PLAN**



































## I GROUND FLOOR





| Unit No | Unit Type | Gross Area | Bedrooms | Living Room | Maid's Room | Facilities |
|---------|-----------|------------|----------|-------------|-------------|------------|
| GR-01   | Apartment | 226        | 3        | 1           | 1           | Shared     |
| GR-02   | Apartment | 186        | 3        | -           | 1           | Shared     |
| GR-03   | Apartment | 164        | 3        | -           | 1           | Shared     |
| GR-04   | Apartment | 165        | 3        | -           | -           | Shared     |
| GR-05   | Apartment | 156        | 3        | -           | -           | Shared     |
| GR-06   | Duplex    | 283        | 3        | 1           | 1           | Shared     |
| GR-07   | Duplex    | 283        | 3        | 1           | 1           | Shared