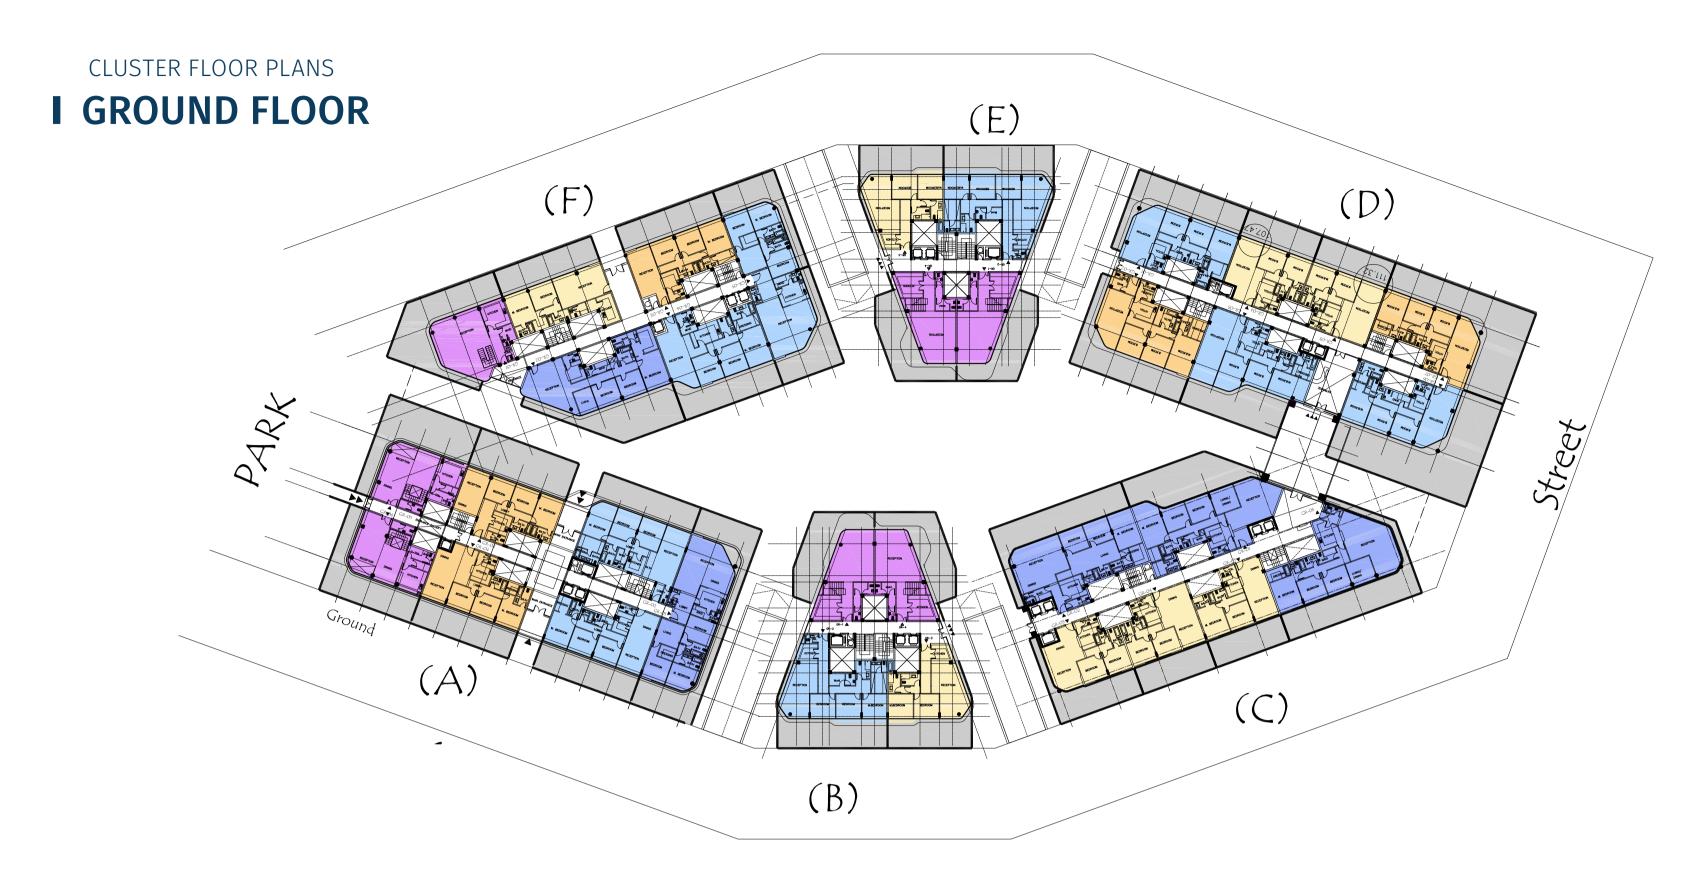

## I GROUND FLOOR

| Unit No | Unit Type | Gross Area | Bedrooms | Living Room | Maid's Room | Facilities |
|---------|-----------|------------|----------|-------------|-------------|------------|
| GR-01   | Apartment | 226        | 3        | 1           | 1           | Shared     |
| GR-02   | Apartment | 186        | 3        | -           | 1           | Shared     |
| GR-03   | Apartment | 164        | 3        | -           | 1           | Shared     |
| GR-04   | Apartment | 165        | 3        | -           | -           | Shared     |
| GR-05   | Apartment | 156        | 3        | -           | -           | Shared     |
| GR-06   | Duplex    | 283        | 3        | 1           | 1           | Shared     |
| GR-07   | Duplex    | 283        | 3        | 1           | 1           | Shared     |