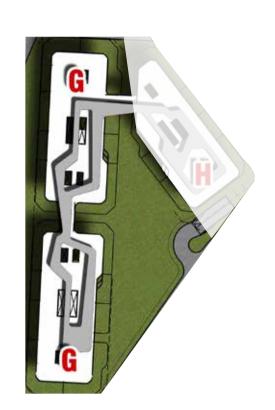

| 1           | -           | Shared     |
| 3 | 3 <sup>rd</sup> -03 | Apartment | 133        | 2        | -           | -           | Shared     |
| 3 | 3 <sup>rd</sup> -04 | Apartment | 202        | 3        | 1           | 1           | Shared     |
| 3 | 3 <sup>rd</sup> -05 | Apartment | 167        | 3        | -           | -           | Shared     |
| 3 | 3 <sup>rd</sup> -06 | Apartment | 126        | 2        | -           | -           | Shared     |
| 3 | 3 <sup>rd</sup> -07 | Apartment | 168        | 3        | 1           | -           | Shared     |
| 3 | 3 <sup>rd</sup> -08 | Apartment | 164        | 3        | -           | -           | Shared     |

88 | THE HEART OF IT ALL 4<sup>th</sup>-04 4<sup>th</sup>-03 4<sup>th</sup>-01

#### BUILDING G

#### I FOURTH FLOOR





89 | THE HEART OF IT ALL

BUILDING G

I FIFTH FLOOR

4<sup>th</sup>-05 4<sup>th</sup>-06 4<sup>th</sup>-07 4<sup>th</sup>-08

| Unit No             | Unit Type | Gross Area | Bedrooms | Living Room | Maid's Room | Facilities |
|---------------------|-----------|------------|----------|-------------|-------------|------------|
| 4 <sup>th</sup> -01 | Apartment | 167        | 3        | -           | -           | Shared     |
| 4 <sup>th</sup> -02 | Apartment | 168        | 3        | 1           | -           | Shared     |
| 4 <sup>th</sup> -03 | Apartment | 133        | 2        | -           | -           | Shared     |
| 4 <sup>th</sup> -04 | Apartment | 202        | 3        | 1           | 1           | Shared     |
| 4 <sup>th</sup> -05 | Apartment | 167        | 3        | -