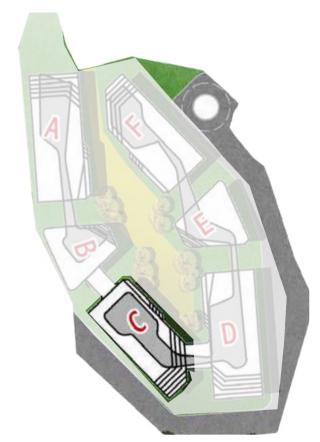

</sup>-01



| _ | Unit No             | Unit Type  | Gross Area | Bedrooms | Living Room | Maid's Room | Facilities  |
|---|---------------------|------------|------------|----------|-------------|-------------|-------------|
|   | 5 <sup>th</sup> -01 | Town House | 263        | 3        | 1           | 1           | Semiprivate |
|   | 5 <sup>th</sup> -02 | Town House | 264        | 3        | 1           | 1           | Semiprivate |
|   | 5 <sup>th</sup> -03 | Town House | 328        | 4        | 1           | 1           | Semiprivate |
|   | 5 <sup>th</sup> -05 | Town House | 313        | 3        | 1           | 1           | Semiprivate |
|   | 5 <sup>th</sup> -04 | Town House | 254        | 3        | 1           | 1           | Semiprivate |

#### BUILDING C

## I SIXTH FLOOR





53 | THE HEART OF IT ALL

BUILDING D

## I GROUND FLOOR





| Unit No | Unit Type | Gross Area | Bedrooms | Living Room | Maid's Room | Facilities |
|---------|-----------|------------|----------|-------------|-------------|------------|
| GR-01   | Apartment | 168        | 3        | -           | 1           | Shared     |
| GR-02   | Apartment | 199        | 3        | -           | 1           | Shared     |
| GR-03   | Apartment | 206        | 3        | -           | 1           | Shared     |
| GR-04   | Apartment | 131        | 2        | -           | -           | Shared     |
| GR-05   | Apartment | 135        | 2        | -           | -           | Shared     |
| GR-06   | Apartment | 178        | 3        | -           | 1           | Shared     |
| GR-07   | Apartment | 1