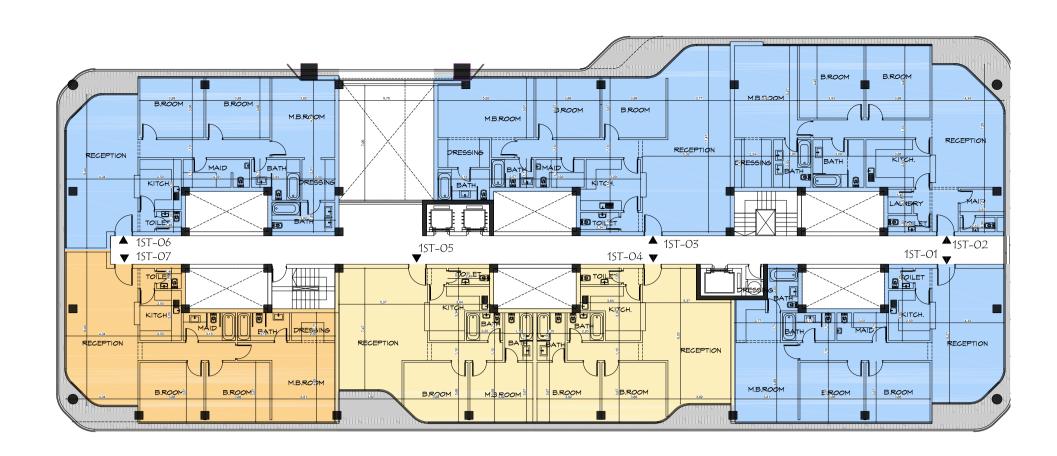

### I FIRST FLOOR

| Unit No             | Unit Type | Gross Area | Bedrooms | Living Room | Maid's Room | Facilities |
|---------------------|-----------|------------|----------|-------------|-------------|------------|
| 1 <sup>ST</sup> -01 | Apartment | 248        | 3        | 1           | 1           | Shared     |
| 1 <sup>ST</sup> -02 | Apartment | 189        | 3        | -           | 1           | Shared     |
| 1 <sup>ST</sup> -03 | Apartment | 126        | 2        | -           | -           | Shared     |
| 1 <sup>ST</sup> -04 | Apartment | 127        | 2        | -           | -           | Shared     |
| 1 <sup>ST</sup> -05 | Apartment | 218        | 3        | 1           | 1           | Shared     |
| 1 <sup>ST</sup> -06 | Apartment | 131        | 2        | -           | -           | Shared     |