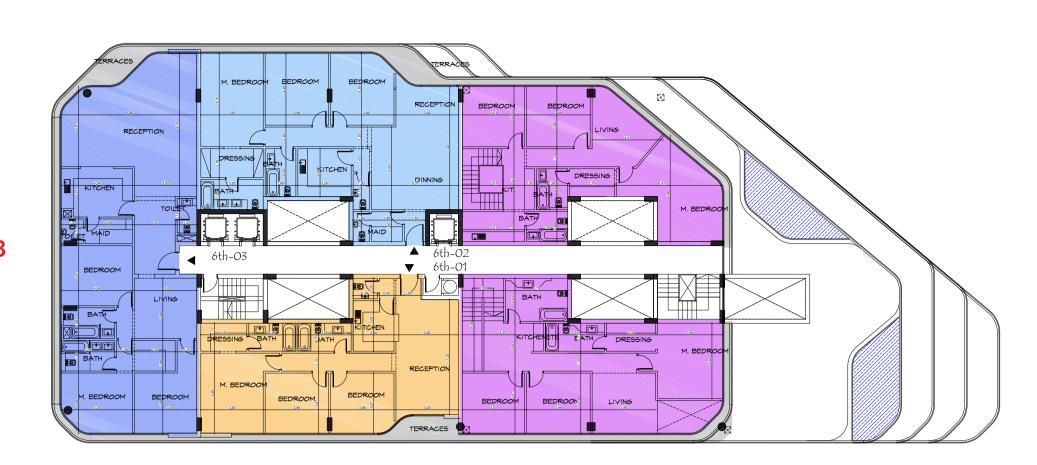

#### BUILDING F

## I SIXTH FLOOR

6<sup>th</sup>-03

| Unit No             | Unit Type | Gross Area | Bedrooms | Living Room | Maid's Room | Facilities |  |
|---------------------|-----------|------------|----------|-------------|-------------|------------|--|
| 6 <sup>th</sup> -01 | Apartment | 156        | 3        | -           | -           | Shared     |  |
| 6 <sup>th</sup> -02 | Apartment | 195        | 3        | -           | 1           | Shared     |  |
| 6 <sup>th</sup> -03 | Apartment | 240        | 3        | 1           | 1           | Shared     |  |