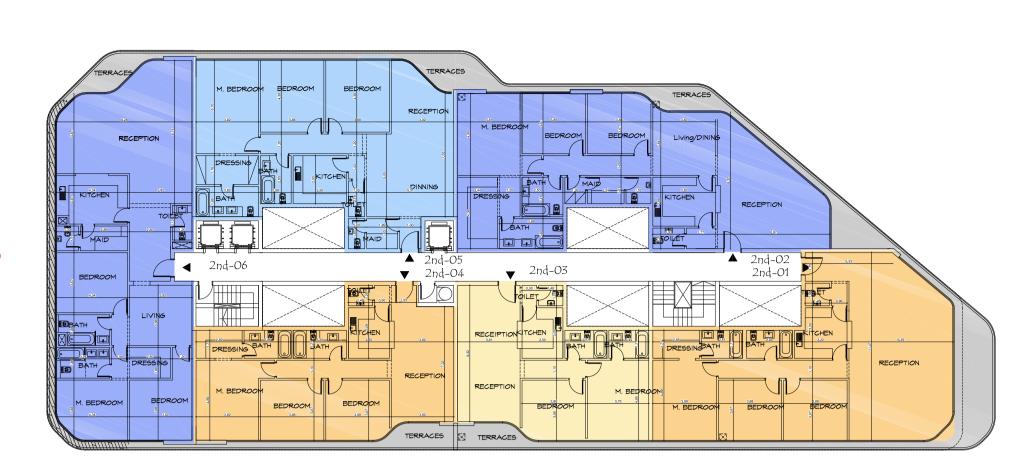

62 | THE HEART OF IT ALL 2<sup>nd</sup>-05 2<sup>nd</sup>-02

BUILDING F

## I SECOND FLOOR

2<sup>nd</sup>-06

2<sup>nd</sup>-04 2<sup>nd</sup>-03 2<sup>nd</sup>-01

| Unit No             | Unit Type | Gross Area | Bedrooms | Living Room | Maid's Room | Facilities |
|---------------------|-----------|------------|----------|-------------|-------------|------------|
| 2 <sup>nd</sup> -01 | Apartment | 241        | 3        | -           | -           | Shared     |
| 2 <sup>nd</sup> -02 | Apartment | 240        | 3        | 1           | 1           | Shared     |
| 2 <sup>nd</sup> -03 | Apartment | 126        | 2        | -           | -           | Shared     |
| 2 <sup>nd</sup> -04 | Apartment | 156        | 3        | -           | -           | Shared     |
| 2 <sup>nd</sup> -05 | Apartment | 198        | 3        | -           | 1           | Shared     |
| 2 <sup>nd</sup> -06 | Apartment | 240        | 3        | 1           | 1           | Shared     |