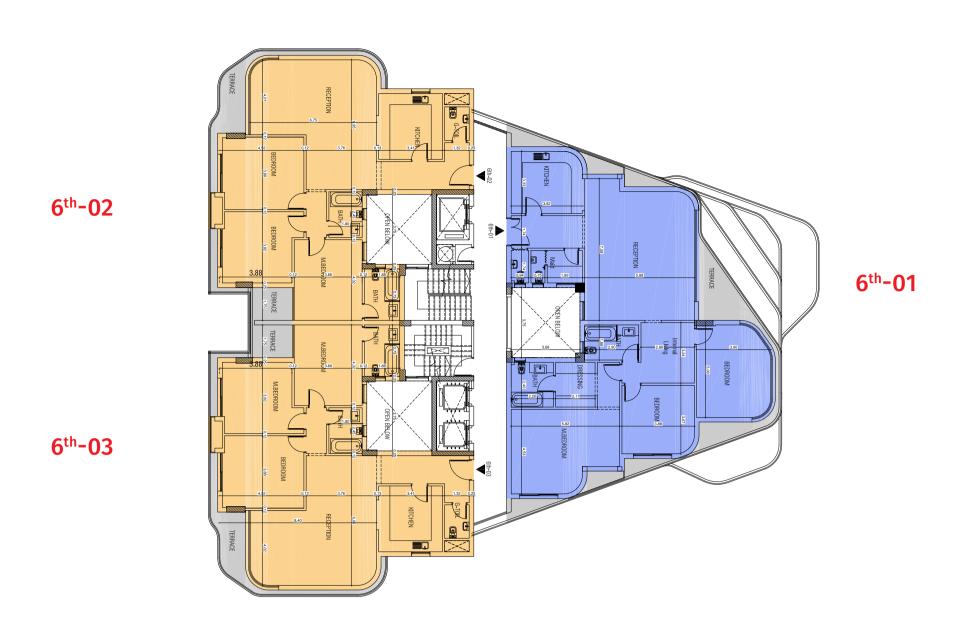

## I SIXTH FLOOR

| Unit No             | Unit Type | Gross Area | Bedrooms | Living Room | Maid's Room | Facilities |
|---------------------|-----------|------------|----------|-------------|-------------|------------|
| 6 <sup>th</sup> -01 | Apartment | 248        | 3        | 1           | 1           | Shared     |
| 6 <sup>th</sup> -02 | Apartment | 231        | 3        | 1           | 1           | Shared     |
| 6 <sup>th</sup> -03 | Apartment | 126        | 2        | -           | -           | Shared     |
| 6 <sup>th</sup> -04 | Apartment | 161        | 3        | -           | -           | Shared     |