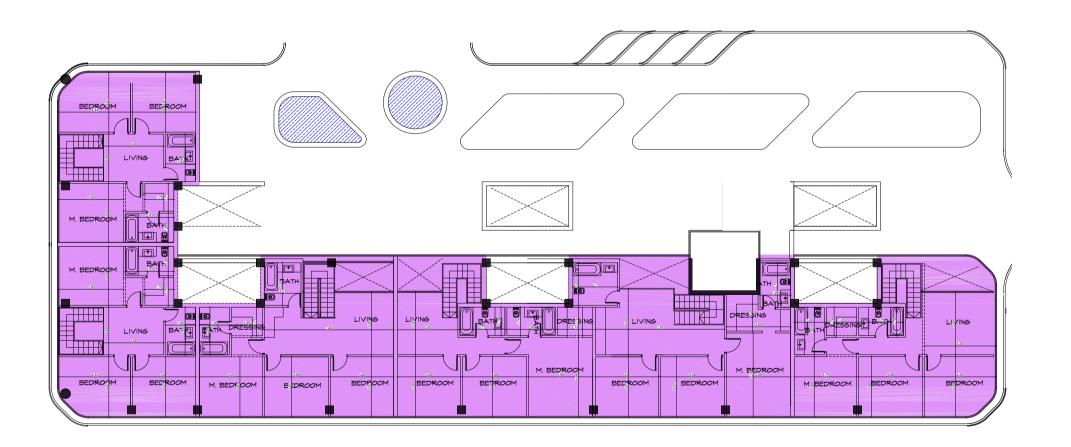

## I FIFTH FLOOR

| Unit No             | Unit Type | Gross Area | Bedrooms | Living Room | Maid's Room | Facilities |
|---------------------|-----------|------------|----------|-------------|-------------|------------|
| 5 <sup>th</sup> -01 | Apartment | 248        | 3        | 1           | 1           | Shared     |
| 5 <sup>th</sup> -02 | Apartment | 231        | 3        | 1           | 1           | Shared     |
| 5 <sup>th</sup> -03 | Apartment | 126        | 2        | -           | -           | Shared     |
| 5 <sup>th</sup> -04 | Apartment | 161        | 3        | -           | -           | Shared     |
| 5 <sup>th</sup> -05 | Villa     | 312        | 3        | 1           | 1           | Private    |
| 5 <sup>th</sup> -06 | Villa     | 267        | 3        | 1           | 1           | Private    |