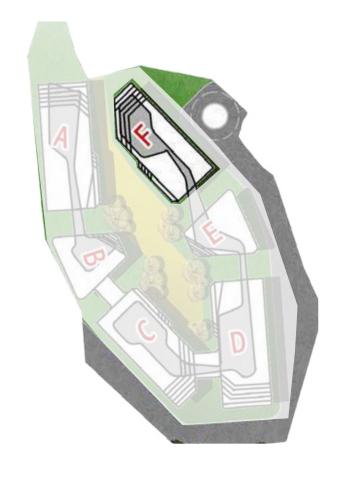

------|------------|----------|-------------|-------------|------------|
| 2 <sup>nd</sup> -01 | Apartment | 241        | 3        | -           | -           | Shared     |
| 2 <sup>nd</sup> -02 | Apartment | 240        | 3        | 1           | 1           | Shared     |
| 2 <sup>nd</sup> -03 | Apartment | 126        | 2        | -           | -           | Shared     |
| 2 <sup>nd</sup> -04 | Apartment | 156        | 3        | -           | -           | Shared     |
| 2 <sup>nd</sup> -05 | Apartment | 198        | 3        | -           | 1           | Shared     |
| 2 <sup>nd</sup> -06 | Apartment | 240        | 3        | 1           | 1           | Shared     |

63 | THE HEART OF IT ALL

3<sup>rd</sup>-05

3<sup>rd</sup>-02

#### BUILDING F

## I THIRD FLOOR

3<sup>rd</sup>-06





3<sup>rd</sup>-04

3<sup>rd</sup>-03

3<sup>rd</sup>-01

| Unit No             | Unit Type | Gross Area | Bedrooms | Living Room | Maid's Room | Facilities |
|---------------------|-----------|------------|----------|-------------|-------------|------------|
| 3 <sup>rd</sup> -01 | Apartment | 212        | 3        | -           | -           | Shared     |
| 3 <sup>rd</sup> -02 | Apartment | 240        | 3        | 1           | 1           | Shared     |
| 3 <sup>rd</sup> -03 | Apartment | 126        | 2        | -           | -           | Shared     |
| 3 <sup>rd</sup> -04 | Apartment | 156        | 3        | -           | -           | Shared     |
| 3 <sup>rd</sup> -05 | Apartment | 198        | 3        | -           | 1           | Shared     |
| 3 <sup>rd</sup> -06 | Apartment