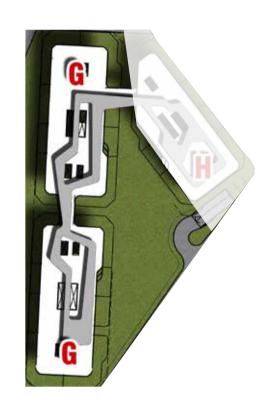

85 | THE HEART OF IT ALL

1<sup>st</sup>-04

1st-03

1st-02

1st-01

BUILDING G

#### I FIRST FLOOR

1<sup>st</sup>-05 1<sup>st</sup>-06 1<sup>st</sup>-07 1<sup>st</sup>-08

| Unit No             | Unit Type | Gross Area | Bedrooms | Living Room | Maid's Room | Facilities |
|---------------------|-----------|------------|----------|-------------|-------------|------------|
| 1 <sup>st</sup> -01 | Apartment | 167        | 3        | -           | -           | Shared     |
| 1 <sup>st</sup> -02 | Apartment | 168        | 3        | 1           | -           | Shared     |
| 1 <sup>st</sup> -03 | Apartment | 138        | 2        | -           | -           | Shared     |
| 1 <sup>st</sup> -04 | Apartment | 202        | 3        | 1           | 1           | Shared     |
| 1 <sup>st</sup> -05 | Apartment | 167        | 3        | -           | -           | Shared     |
| 1 <sup>st</sup> -06 | Apartment | 126        | 2        | -           | -           | Shared     |
| 1 <sup>st</sup> -07 | Apartment | 168        | 3        | 1           | -           | Shared     |
| 1 <sup>st</sup> -08 | Apartment | 164        | 3        | -           | -           | Shared     |