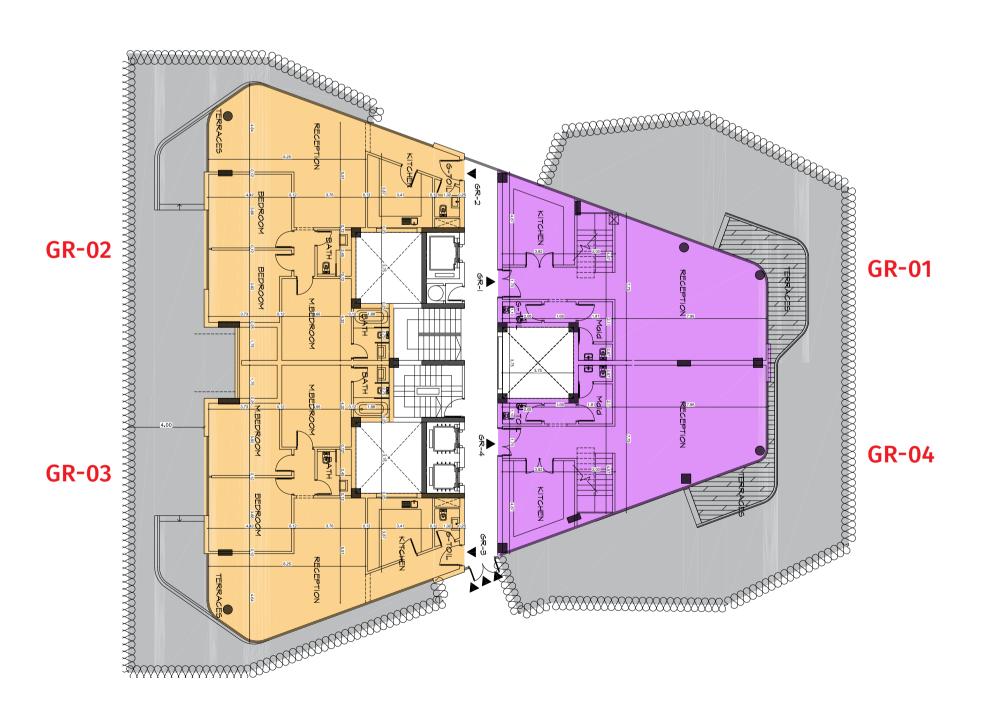

39 | THE HEART OF IT ALL

BUILDINGS B&E

## I GROUND FLOOR

| Unit No | Unit Type | Gross Area | Bedrooms | Living Room | Maid's Room | Facilities |
|---------|-----------|------------|----------|-------------|-------------|------------|
| GR-1    | Duplex    | 266        | 3        | -           | 1           | Shared     |
| GR-2    | Apartment | 190        | 3        | -           | 1           | Shared     |
| GR-3    | Apartment | 135        | 2        | -           | -           | Shared     |
| GR-4    | Duplex    | 263        | 3        | -           | 1           | Shared     |