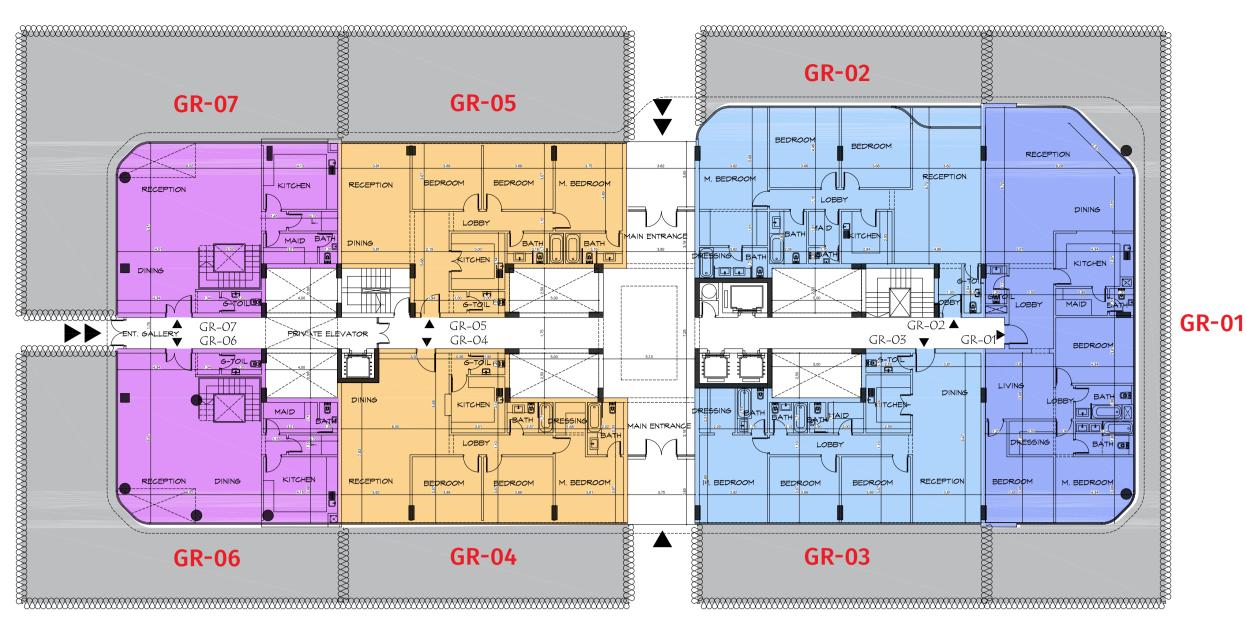

## I GROUND FLOOR

| Unit No | Unit Type | Gross Area | Bedrooms | Living Room | Maid's Room | Facilities |
|---------|-----------|------------|----------|-------------|-------------|------------|
| GR-01   | Apartment | 226        | 3        | 1           | 1           | Shared     |
| GR-02   | Apartment | 186        | 3        | -           | 1           | Shared     |
| GR-03   | Apartment | 164        | 3        | -           | 1           | Shared     |
| GR-04   | Apartment | 165        | 3        | -           | -           | Shared     |
| GR-05   | Apartment | 156        | 3        | -           | -           | Shared     |
| GR-06   | Duplex    | 283        | 3        | 1           | 1           | Shared     |
| GR-07   | Duplex    | 283        | 3        | 1           | 1           | Shared     |