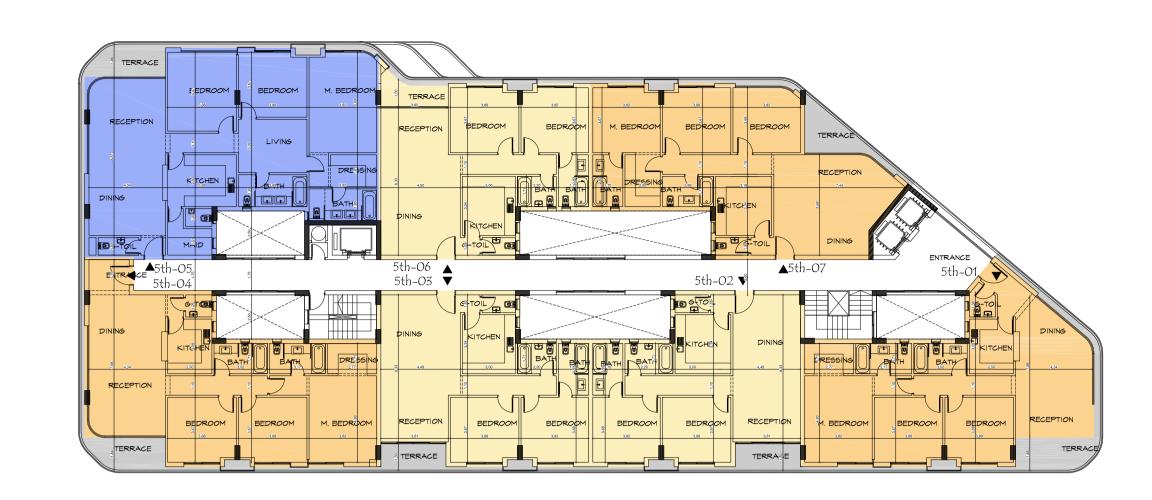

## I FIFTH FLOOR

| Unit No             | Unit Type | Gross Area | Bedrooms | Living Room | Maid's Room | Facilities |
|---------------------|-----------|------------|----------|-------------|-------------|------------|
| 5 <sup>th</sup> -01 | Apartment | 248        | 3        | 1           | 1           | Shared     |
| 5 <sup>th</sup> -02 | Apartment | 231        | 3        | 1           | 1           | Shared     |
| 5 <sup>th</sup> -03 | Apartment | 126        | 2        | -           | -           | Shared     |
| 5 <sup>th</sup> -04 | Apartment | 161        | 3        | -           | -           | Shared     |
| 5 <sup>th</sup> -05 | Villa     | 312        | 3        | 1           | 1           | Private    |
| 5 <sup>th</sup> -06 | Villa     | 267        | 3        | 1           | 1           | Private    |