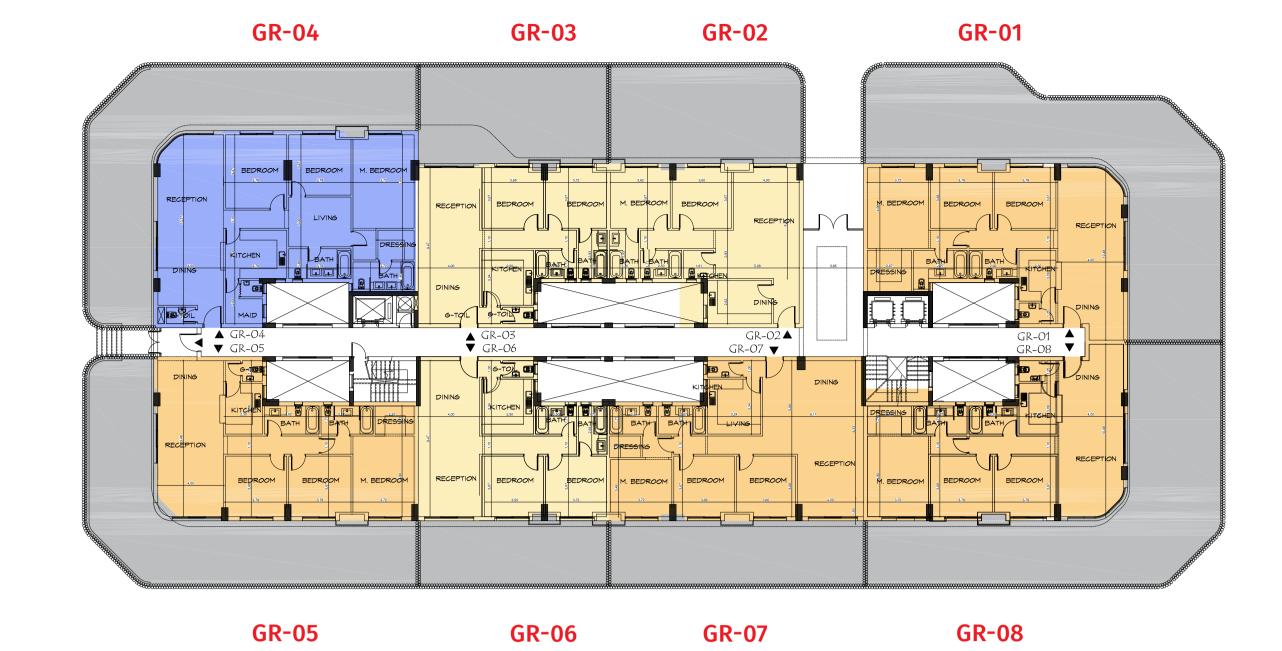

## I GROUND FLOOR

| Unit No | Unit Type | Gross Area | Bedrooms | Living Room | Maid's Room | Facilities |
|---------|-----------|------------|----------|-------------|-------------|------------|
| GR-01   | Apartment | 226        | 3        | 1           | 1           | Shared     |
| GR-02   | Apartment | 186        | 3        | -           | 1           | Shared     |
| GR-03   | Apartment | 164        | 3        | -           | 1           | Shared     |
| GR-04   | Apartment | 165        | 3        | -           | -           | Shared     |
| GR-05   | Apartment | 156        | 3        | -           | -           | Shared     |
| GR-06   | Duplex    | 283        | 3        | 1           | 1           | Shared     |
| GR-07   | Duplex    | 283        | 3        | 1           | 1           | Shared     |