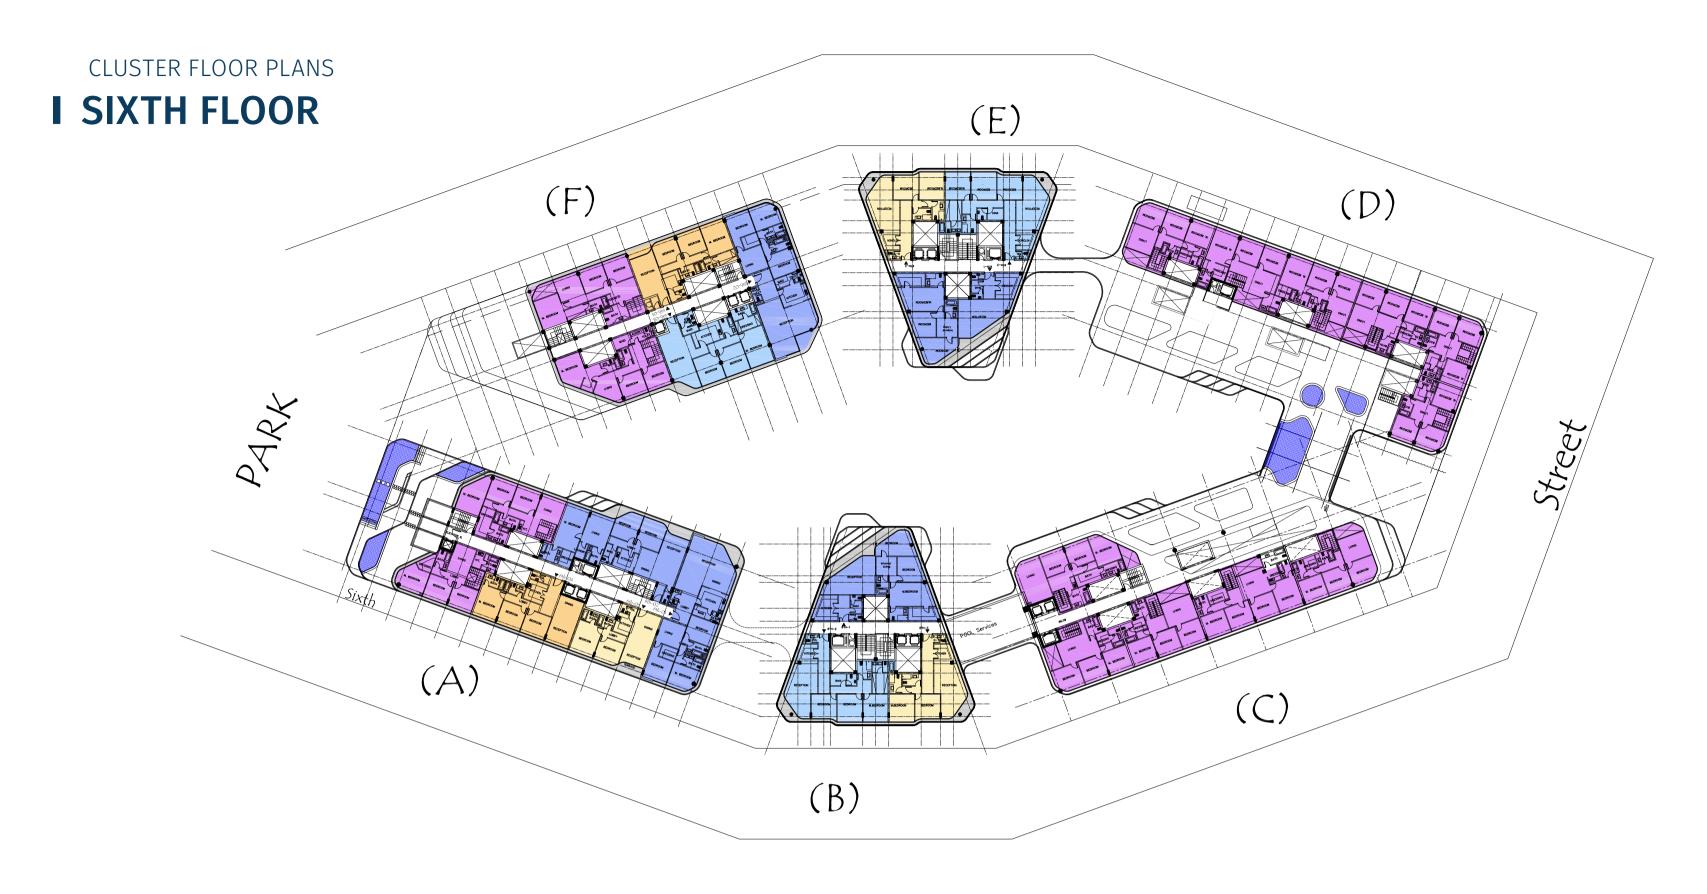

## I SIXTH FLOOR

| Unit No             | Unit Type | Gross Area | Bedrooms | Living Room | Maid's Room | Facilities |
|---------------------|-----------|------------|----------|-------------|-------------|------------|
| 6 <sup>th</sup> -01 | Apartment | 248        | 3        | 1           | 1           | Shared     |
| 6 <sup>th</sup> -02 | Apartment | 231        | 3        | 1           | 1           | Shared     |
| 6 <sup>th</sup> -03 | Apartment | 126        | 2        | -           | -           | Shared     |
| 6 <sup>th</sup> -04 | Apartment | 161        | 3        | -           | -           | Shared     |