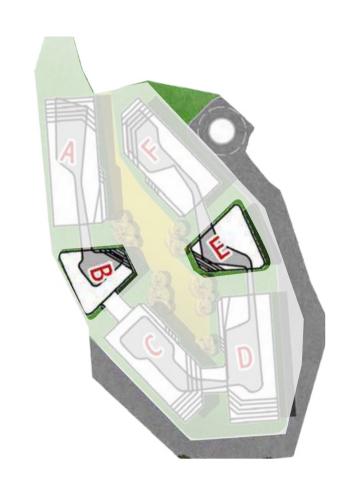

6        | 3        | 1           | 1           | Shared     |
| 3 <sup>rd</sup> -2 | Apartment | 205        | 3        | -           | 1           | Shared     |
| 3 <sup>rd</sup> -3 | Apartment | 153        | 2        | _           | _           | Shared     |



| Unit No            | Unit Type | Gross Area | Bedrooms | Living Room | Maid's Room | Facilities |
|--------------------|-----------|------------|----------|-------------|-------------|------------|
| 4 <sup>th</sup> -1 | Apartment | 253        | 3        | 1           | 1           | Shared     |
| 4 <sup>th</sup> -2 | Apartment | 205        | 3        | -           | 1           | Shared     |
| 4 <sup>th</sup> -3 | Apartment | 153        | 2        | -           | -           | Shared     |

BUILDINGS B&E

## I FIFTH FLOOR



45 | THE HEART OF IT ALL

BUILDINGS B&E

# I SIXTH FLOOR





| Unit No            | Unit Type                  | Gross Area | Bedrooms | Living Room | Maid's Room | Facilities  |
|--------------------|----------------------------|------------|----------|-------------|-------------|-------------|
| 5 <sup>th</sup> -1 | <b>Executive Apartment</b> | 243        | 3        | 1           | 1           | Semiprivate |
| 5 <sup>th</sup> -2 | Executive Apartment        | 205        | 3        | -           | 1           | Semiprivate |
| 5 <sup>th</sup> -3 | <b>Executive Apartment</b> | 153        | 2        | -           | -           | Semiprivate |



| Unit No            | Unit Type                  | Gross Area | Bedrooms | Living Room | Maid's Room | Facilities  |
|--------------------|---