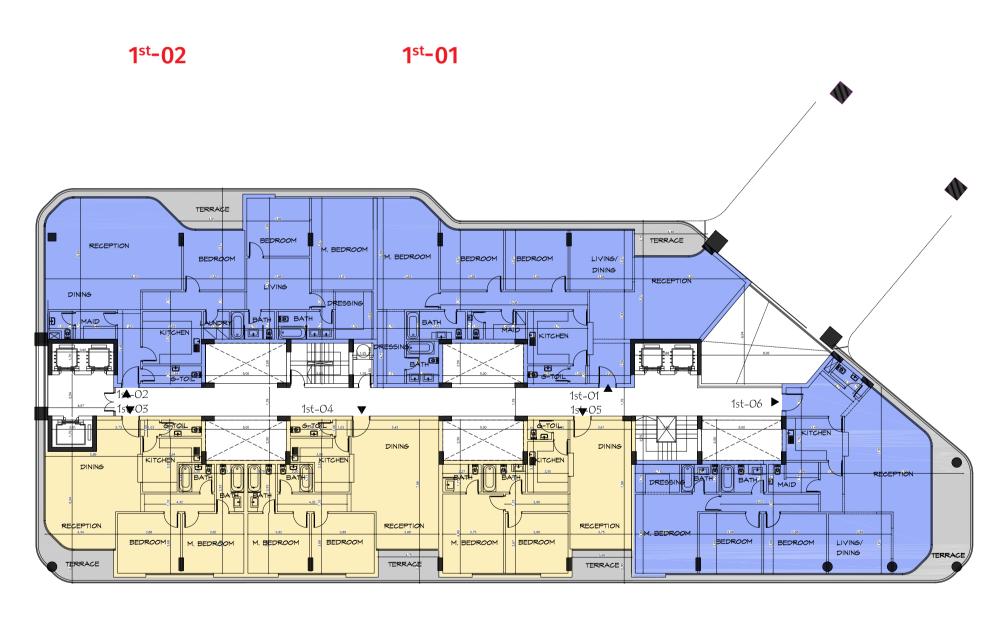

### I FIRST FLOOR

| Unit No             | Unit Type | Gross Area | Bedrooms | Living Room | Maid's Room | Facilities |
|---------------------|-----------|------------|----------|-------------|-------------|------------|
| 1 <sup>ST</sup> -01 | Apartment | 248        | 3        | 1           | 1           | Shared     |
| 1 <sup>ST</sup> -02 | Apartment | 189        | 3        | -           | 1           | Shared     |
| 1 <sup>ST</sup> -03 | Apartment | 126        | 2        | -           | -           | Shared     |
| 1 <sup>ST</sup> -04 | Apartment | 127        | 2        | -           | -           | Shared     |
| 1 <sup>ST</sup> -05 | Apartment | 218        | 3        | 1           | 1           | Shared     |
| 1 <sup>ST</sup> -06 | Apartment | 131        | 2        | -           | -           | Shared     |