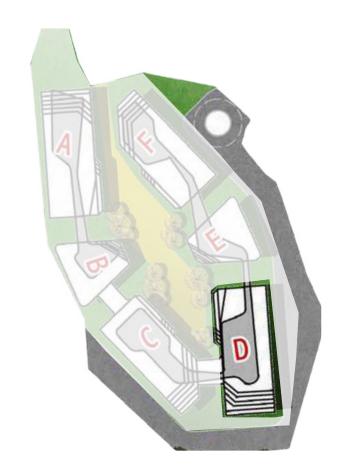

| Apartment | 180        | 3        | -           | 1           | Shared     |
| 1 <sup>st</sup> -02 | Apartment | 212        | 3        | -           | 1           | Shared     |
| 1 <sup>st</sup> -03 | Apartment | 210        | 3        | -           | 1           | Shared     |
| 1 <sup>st</sup> -04 | Apartment | 131        | 2        | -           | -           | Shared     |
| 1 <sup>st</sup> -05 | Apartment | 135        | 2        | -           | -           | Shared     |
| 1 <sup>st</sup> -06 | Apartment | 190        | 3        | -           | 1           | Shared     |
| 1 <sup>st</sup> -07 | Apartment | 174        | 3        | -           | -           | Shared     |

55 | THE HEART OF IT ALL

2<sup>nd</sup>-06

2<sup>nd</sup>-03

2<sup>nd</sup>-02

# BUILDING D I SECOND FLOOR





2<sup>nd</sup>-07 2<sup>nd</sup>-05 2<sup>nd</sup>-04 2<sup>nd</sup>-01

| Unit No             | Unit Type | Gross Area | Bedrooms | Living Room | Maid's Room | Facilities |
|---------------------|-----------|------------|----------|-------------|-------------|------------|
| 2 <sup>nd</sup> -01 | Apartment | 180        | 3        | -           | 1           | Shared     |
| 2 <sup>nd</sup> -02 | Apartment | 212        | 3        | -           | 1           | Shared     |
| 2 <sup>nd</sup> -03 | Apartment | 204        | 3        | -           | 1           | Shared     |
| 2 <sup>nd</sup> -04 | Apartment | 131        | 2        | -           | -           | Shared     |
| 2 <sup>nd</sup> -05 | Apartment | 135        | 2        | -           | -           | Shared     |
| 2 <sup>nd</sup>