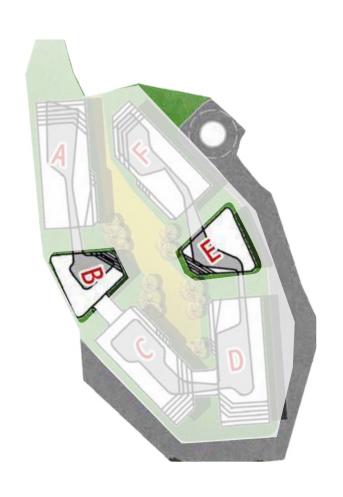

|
| 3 <sup>rd</sup> -2 | Apartment | 205        | 3        | -           | 1           | Shared     |
| 3 <sup>rd</sup> -3 | Apartment | 153        | 2        | _           | _           | Shared     |



| Unit No            | Unit Type | Gross Area | Bedrooms | Living Room | Maid's Room | Facilities |
|--------------------|-----------|------------|----------|-------------|-------------|------------|
| 4 <sup>th</sup> -1 | Apartment | 253        | 3        | 1           | 1           | Shared     |
| 4 <sup>th</sup> -2 | Apartment | 205        | 3        | -           | 1           | Shared     |
| 4 <sup>th</sup> -3 | Apartment | 153        | 2        | -           | -           | Shared     |

BUILDINGS B&E

## I FIFTH FLOOR



45 | THE HEART OF IT ALL

BUILDINGS B&E

# I SIXTH FLOOR





| Unit No            | Unit Type                  | Gross Area | Bedrooms | Living Room | Maid's Room | Facilities  |
|--------------------|----------------------------|------------|----------|-------------|-------------|-------------|
| 5 <sup>th</sup> -1 | <b>Executive Apartment</b> | 243        | 3        | 1           | 1           | Semiprivate |
| 5 <sup>th</sup> -2 | Executive Apartment        | 205        | 3        | -           | 1           | Semiprivate |
| 5 <sup>th</sup> -3 | <b>Executive Apartment</b> | 153        | 2        | -           | -           | Semiprivate |



| Unit No            | Unit Type                  | Gross Area | Bedrooms | Living Room | Maid's Room | Facilities  |
|--------------------|----------------------------|------------|----------|----------