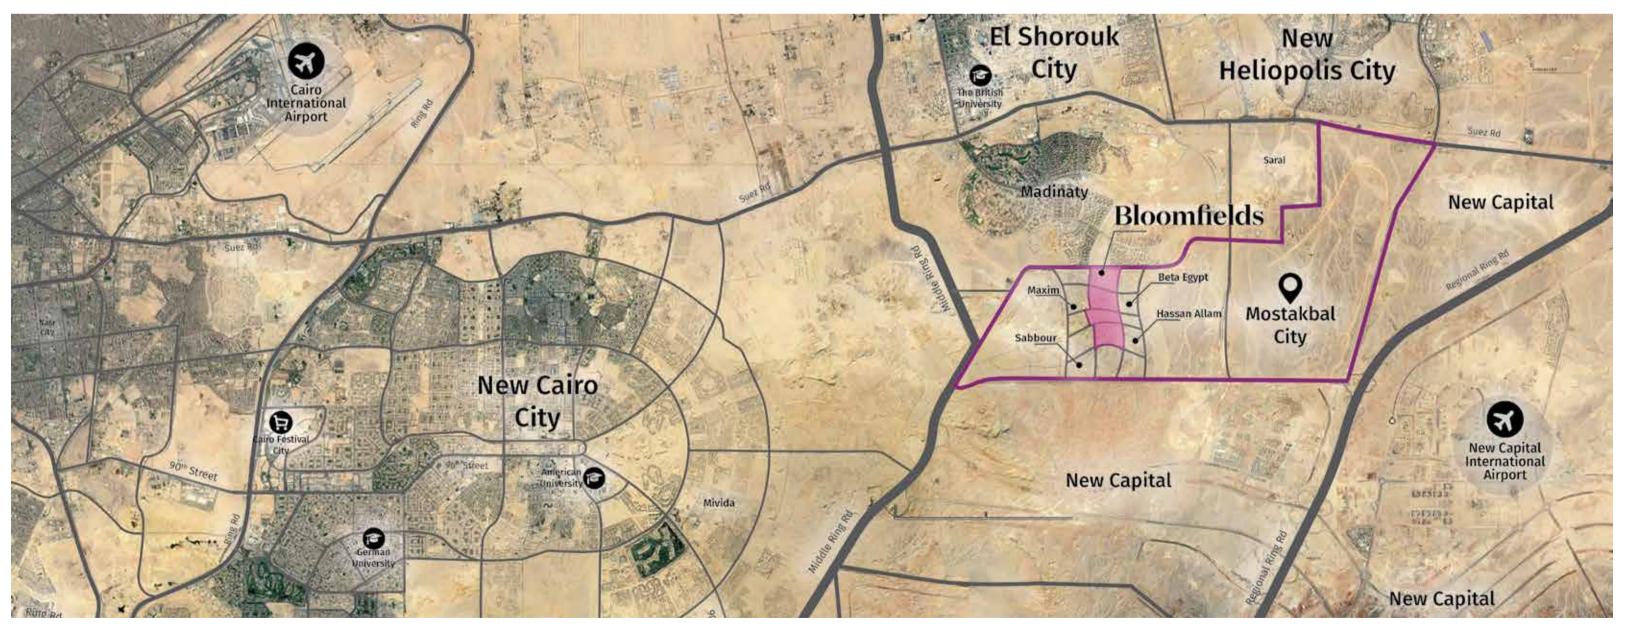

3 | THE HEART OF IT ALL

EMBRACE THE FUTURE

MOSTAKBAL CITY

Masterplanned over an impressive 11,000 acre field, as a fully-integrated city comprising of 5 phases; Mostakbal City dedicates 50% of its total land area to green open spaces, and is built to accommodate more than one million inhabitants. The project offers an innovative and futuristic vision for integrated community living, attracting Egypt's top developers, and investors who not only wish to benefit from its lush landscapes, safe road networks, and solid infrastructure, but most importantly its strategic location that sets it as a future economic hub, as well as a major business and residential centre. Nestled between New Cairo's Golden Square, and Cairo's New Capital, while enjoying a close proximity to Al Ein Al Sokhna, Mostakbal City provides an exclusive invitation for Egypt's renowned developers to offer signature addresses in what is about to become New Cairo's soulful extension.

5 | THE HEART OF IT ALL

IN THE HEART OF IT ALL

BLOOMFIELDS

Between New Cairo's Golden Square, and Cairo's New Capital, not only offering easy access to Egypt's top-educational institutions such as, the American University In Cairo and Road 90's lively happenings, but also providing direct access to New Cairo Capital's fast train station and International Airport. The project also enjoys a strategic location just 45 minutes away from Al Ein El Sokhna, and can be easily accessed via the Middle Ring Road, and the Regional Ring Road.