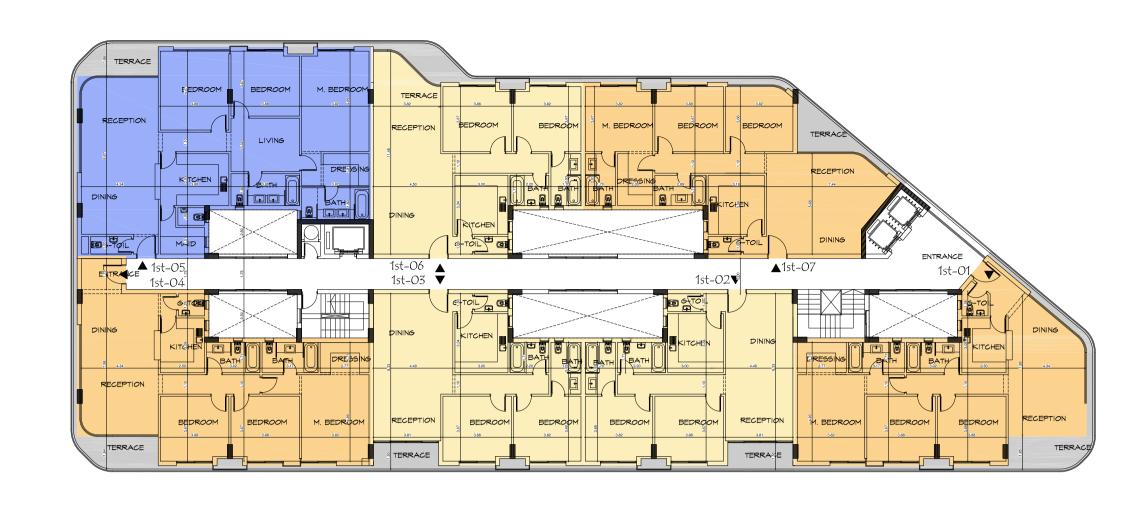

### I FIRST FLOOR

| Unit No             | Unit Type | Gross Area | Bedrooms | Living Room | Maid's Room | Facilities |
|---------------------|-----------|------------|----------|-------------|-------------|------------|
| 1 <sup>ST</sup> -01 | Apartment | 248        | 3        | 1           | 1           | Shared     |
| 1 <sup>ST</sup> -02 | Apartment | 189        | 3        | -           | 1           | Shared     |
| 1 <sup>ST</sup> -03 | Apartment | 126        | 2        | -           | -           | Shared     |
| 1 <sup>ST</sup> -04 | Apartment | 127        | 2        | -           | -           | Shared     |
| 1 <sup>ST</sup> -05 | Apartment | 218        | 3        | 1           | 1           | Shared     |
| 1 <sup>ST</sup> -06 | Apartment | 131        | 2        | -           | -           | Shared     |