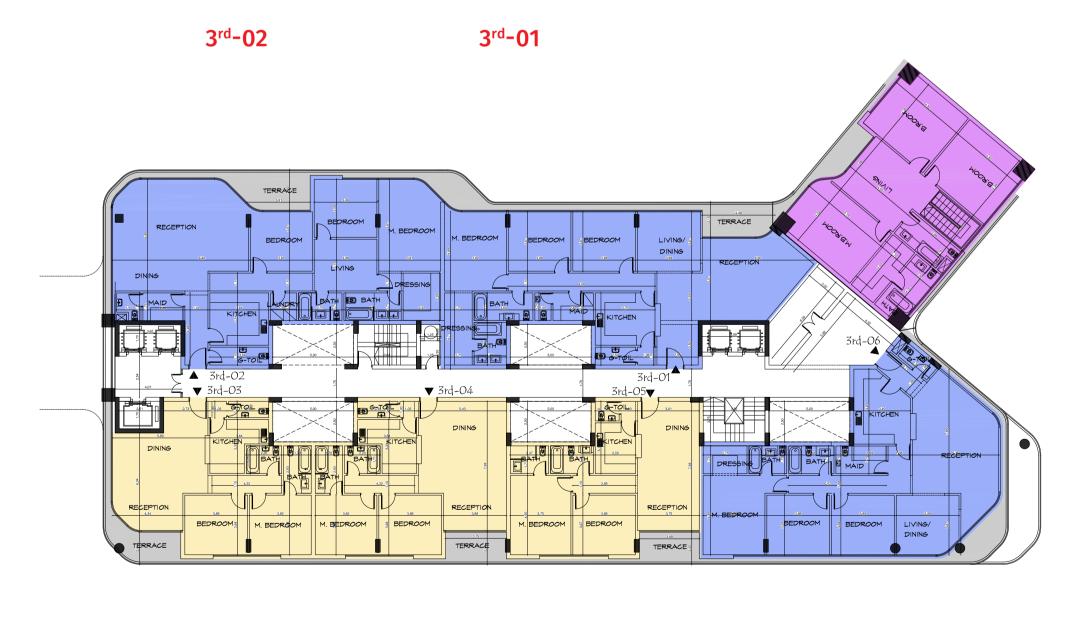

## I THIRD FLOOR

3<sup>rd</sup>-03 3<sup>rd</sup>-05 3<sup>rd</sup>-06 3<sup>rd</sup>-04

| Unit No             | Unit Type | Gross Area | Bedrooms | Living Room | Maid's Room | Facilities |
|---------------------|-----------|------------|----------|-------------|-------------|------------|
| 3 <sup>rd</sup> -01 | Apartment | 228        | 3        | 1           | 1           | Shared     |
| 3 <sup>rd</sup> -02 | Apartment | 248        | 3        | 1           | 1           | Shared     |
| 3 <sup>rd</sup> -03 | Apartment | 137        | 2        | -           | -           | Shared     |
| 3 <sup>rd</sup> -04 | Apartment | 135        | 2        | -           | -           | Shared     |
| 3 <sup>rd</sup> -05 | Apartment | 127        | 2        | -           | -           | Shared     |
| 3 <sup>rd</sup> -06 | Apartment | 218        | 3        | 1           | 1           | Shared     |