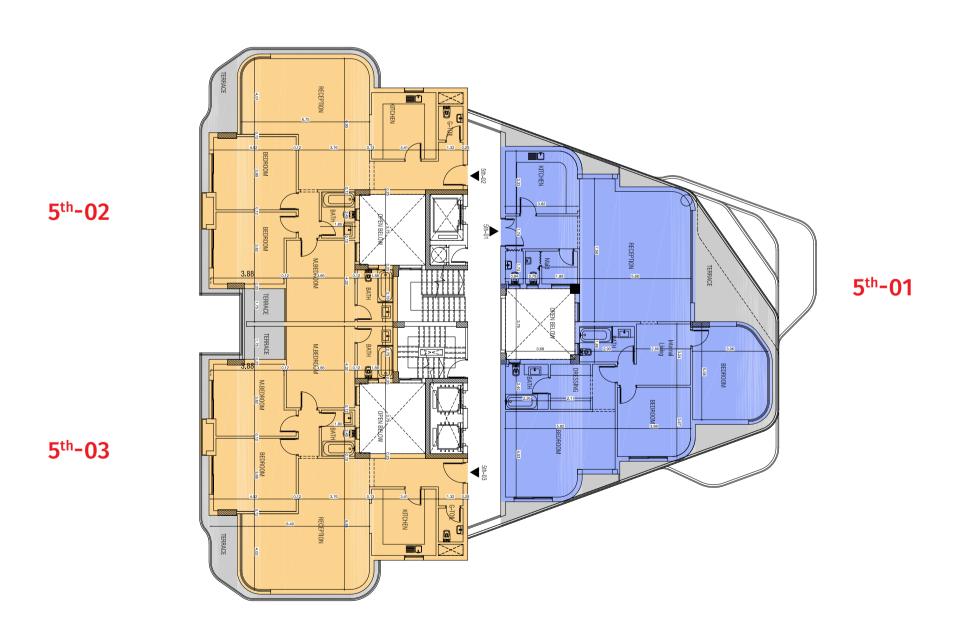

## I FIFTH FLOOR

| Unit No             | Unit Type | Gross Area | Bedrooms | Living Room | Maid's Room | Facilities |
|---------------------|-----------|------------|----------|-------------|-------------|------------|
| 5 <sup>th</sup> -01 | Apartment | 248        | 3        | 1           | 1           | Shared     |
| 5 <sup>th</sup> -02 | Apartment | 231        | 3        | 1           | 1           | Shared     |
| 5 <sup>th</sup> -03 | Apartment | 126        | 2        | -           | -           | Shared     |
| 5 <sup>th</sup> -04 | Apartment | 161        | 3        | -           | -           | Shared     |
| 5 <sup>th</sup> -05 | Villa     | 312        | 3        | 1           | 1           | Private    |
| 5 <sup>th</sup> -06 | Villa     | 267        | 3        | 1           | 1           | Private    |