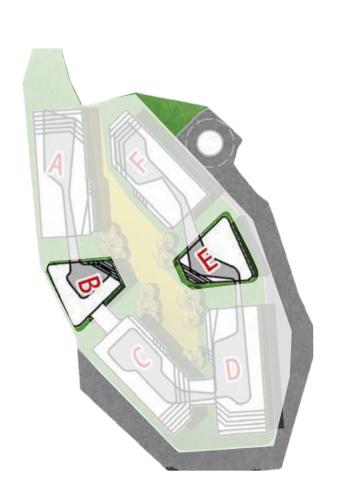

| -           | -           | Shared     |
| 1 <sup>st</sup> -02 | Apartment | 178        | 3        | _           | _           | Shared     |

2<sup>nd</sup>-02

2<sup>nd</sup>-03



| Unit No             | Unit Type | Gross Area | Bedrooms | Living Room | Maid's Room | Facilities |
|---------------------|-----------|------------|----------|-------------|-------------|------------|
| 2 <sup>nd</sup> -01 | Apartment | 285        | 3        | 1           | 1           | Shared     |
| 2 <sup>nd</sup> -02 | Apartment | 178        | 3        | -           | -           | Shared     |
| 2 <sup>nd</sup> -03 | Apartment | 178        | 3        | -           | -           | Shared     |

BUILDINGS B2 & E2

# I THIRD FLOOR



71 | THE HEART OF IT ALL

BUILDINGS B2 & E2

# I FOURTH FLOOR



3<sup>rd</sup>-02

3<sup>rd</sup>-03



| Unit No             | Unit Type | Gross Area | Bedrooms | Living Room | Maid's Room | Facilities |
|---------------------|-----------|------------|----------|-------------|-------------|------------|
| 3 <sup>rd</sup> -01 | Apartment | 256        | 3        | 1           | 1           | Shared     |
| 3 <sup>rd</sup> -02 | Apartment | 178        | 3        | -           | -           | Shared     |
| 3 <sup>rd</sup> -03 | Apartment | 178        | 3        | -           | -           | Shared     |



| Unit No             | Unit Type | Gross Area | Bedrooms | Living Room | Maid's Room | Facilities |  |
|---------------------|-----------|------------|----------|-------------|-------------|------------|--|
| 3 <sup>rd</sup> -01 | Apartment | 253