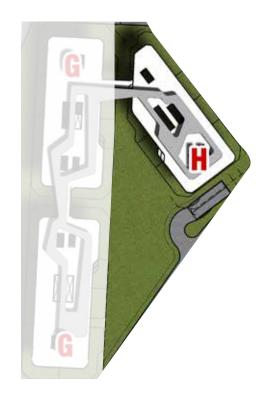

| Apartment | 173        | 3        | -           | -           | Shared     |
| 3 <sup>rd</sup> -02 | Apartment | 129        | 2        | -           | -           | Shared     |
| 3 <sup>rd</sup> -03 | Apartment | 131        | 2        | -           | -           | Shared     |
| 3 <sup>rd</sup> -04 | Apartment | 179        | 3        | -           | -           | Shared     |
| 3 <sup>rd</sup> -05 | Apartment | 215        | 3        | 1           | 1           | Shared     |
| 3 <sup>rd</sup> -06 | Apartment | 137        | 2        | -           | -           | Shared     |
| 3 <sup>rd</sup> -07 | Apartment | 165        | 3        | _           | _           | Shared     |

95 | THE HEART OF IT ALL

4<sup>th</sup>-05

4<sup>th</sup>-06

4<sup>th</sup>-07

# BUILDING H I FOURTH FLOOR





4<sup>th</sup>-04

4<sup>th</sup>-03

4<sup>th</sup>-02

4<sup>th</sup>-01

| Unit No             | Unit Type | Gross Area | Bedrooms | Living Room | Maid's Room | Facilities |
|---------------------|-----------|------------|----------|-------------|-------------|------------|
| 4 <sup>th</sup> -01 | Apartment | 173        | 3        | -           | -           | Shared     |
| 4 <sup>th</sup> -02 | Apartment | 129        | 2        | -           | -           | Shared     |
| 4 <sup>th</sup> -03 | Apartment | 131        | 2        | -           | -           | Shared     |
| 4 <sup>th</sup> -04 | Apartment | 179        | 3        | -           | -           | Shared     |
| 4 <sup>th</sup> -05 | Apartment | 215        | 3        | 1           | 1           | Shared     |
| 4 <sup>th</su