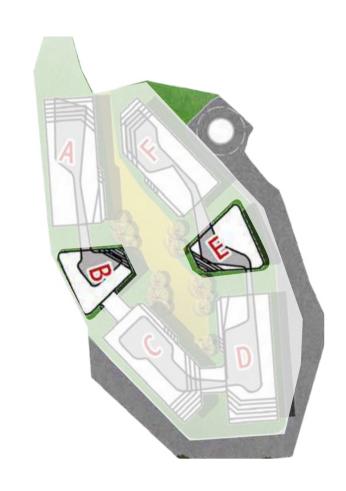

---------|----------|-------------|-------------|------------|
| 1 <sup>ST</sup> -1 | Apartment | 205        | 3        | -           | 1           | Shared     |
| 1 <sup>ST</sup> -2 | Apartment | 153        | 2        | _           | _           | Shared     |



| Unit No            | Unit Type | Gross Area | Bedrooms | Living Room | Maid's Room | Facilities |
|--------------------|-----------|------------|----------|-------------|-------------|------------|
| 2 <sup>nd</sup> -1 | Apartment | 285        | 3        | 1           | 1           | Shared     |
| 2 <sup>nd</sup> -2 | Apartment | 205        | 3        | -           | 1           | Shared     |
| 2 <sup>nd</sup> -3 | Apartment | 153        | 2        | -           | -           | Shared     |

BUILDINGS B&E

## I THIRD FLOOR



43 | THE HEART OF IT ALL

BUILDINGS B&E

# I FOURTH FLOOR





| Unit No            | Unit Type | Gross Area | Bedrooms | Living Room | Maid's Room | Facilities |
|--------------------|-----------|------------|----------|-------------|-------------|------------|
| 3 <sup>rd</sup> -1 | Apartment | 256        | 3        | 1           | 1           | Shared     |
| 3 <sup>rd</sup> -2 | Apartment | 205        | 3        | -           | 1           | Shared     |
| 3 <sup>rd</sup> -3 | Apartment | 153        | 2        | _           | _           | Shared     |



| Unit No            | Unit Type | Gross Area | Bedrooms | Living Room | Maid's Room | Facilities |
|--------------------|-----------|------------|----------|-------------|-------------|------------|
| 4 <sup>th</sup> -1 | Apartment