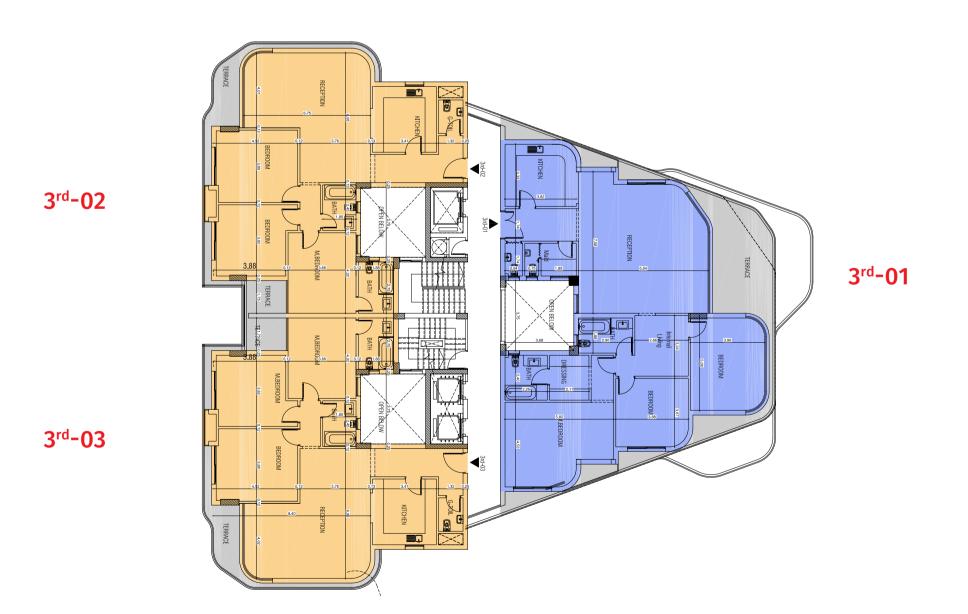

# I THIRD FLOOR

| Unit No             | Unit Type        | Gross Area | Bedrooms | Living Room | Maid's Room | Facilities  |
|---------------------|------------------|------------|----------|-------------|-------------|-------------|
| 3 <sup>rd</sup> -01 | Apartment        | 248        | 3        | 1           | 1           | Shared      |
| 3 <sup>rd</sup> -02 | Apartment        | 189        | 3        | -           | 1           | Shared      |
| 3 <sup>rd</sup> -03 | Apartment        | 126        | 2        | -           | -           | Shared      |
| 3 <sup>rd</sup> -04 | Apartment        | 127        | 2        | -           | -           | Shared      |
| 3 <sup>rd</sup> -05 | Luxury Apartment | 259        | 3        | 1           | 1           | Semiprivate |
| 3 <sup>rd</sup> -06 | Luxury Apartment | 240        | 3        | 1           | 1           | Semiprivate |