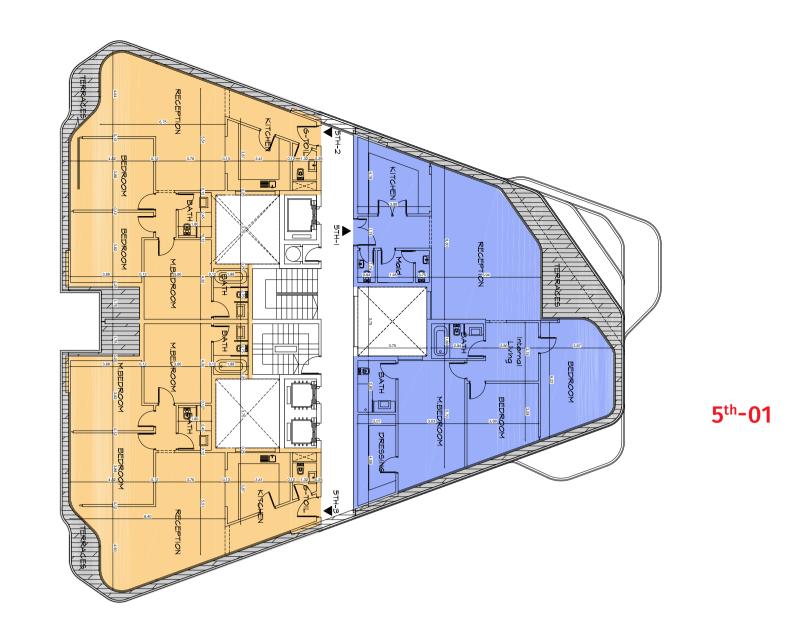

## I FIFTH FLOOR

| Unit No             | Unit Type | Gross Area | Bedrooms | Living Room | Maid's Room | Facilities |
|---------------------|-----------|------------|----------|-------------|-------------|------------|
| 5 <sup>th</sup> -01 | Apartment | 248        | 3        | 1           | 1           | Shared     |
| 5 <sup>th</sup> -02 | Apartment | 231        | 3        | 1           | 1           | Shared     |
| 5 <sup>th</sup> -03 | Apartment | 126        | 2        | -           | -           | Shared     |
| 5 <sup>th</sup> -04 | Apartment | 161        | 3        | -           | -           | Shared     |
| 5 <sup>th</sup> -05 | Villa     | 312        | 3        | 1           | 1           | Private    |
| 5 <sup>th</sup> -06 | Villa     | 267        | 3        | 1           | 1           | Private    |