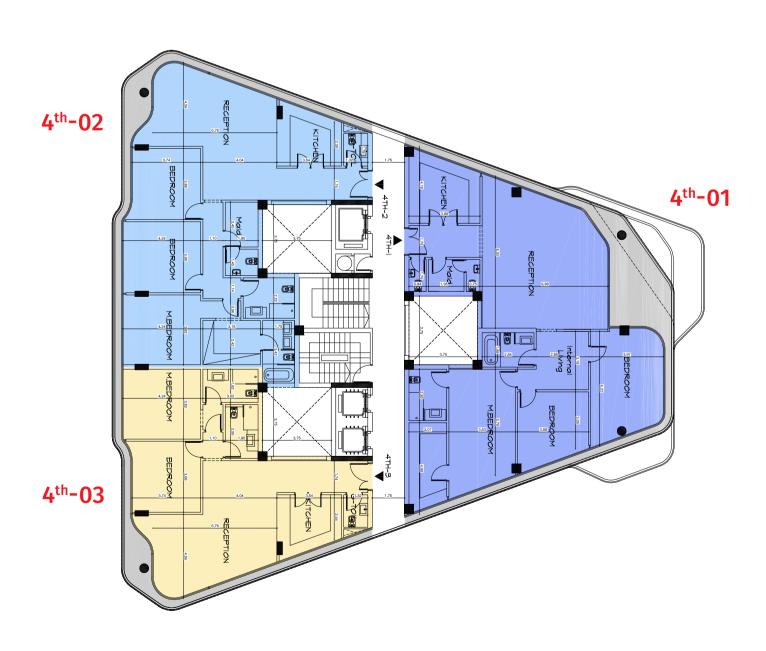

# I FOURTH FLOOR

| Unit No            | Unit Type | Gross Area | Bedrooms | Living Room | Maid's Room | Facilities |
|--------------------|-----------|------------|----------|-------------|-------------|------------|
| 3 <sup>rd</sup> -1 | Apartment | 256        | 3        | 1           | 1           | Shared     |
| 3 <sup>rd</sup> -2 | Apartment | 205        | 3        | -           | 1           | Shared     |
| 3 <sup>rd</sup> -3 | Apartment | 153        | 2        | _           | _           | Shared     |

| Unit No            | Unit Type | Gross Area | Bedrooms | Living Room | Maid's Room | Facilities |
|--------------------|-----------|------------|----------|-------------|-------------|------------|
| 4 <sup>th</sup> -1 | Apartment | 253        | 3        | 1           | 1           | Shared     |
| 4 <sup>th</sup> -2 | Apartment | 205        | 3        | -           | 1           | Shared     |
| 4 <sup>th</sup> -3 | Apartment | 153        | 2        | -           | -           | Shared     |