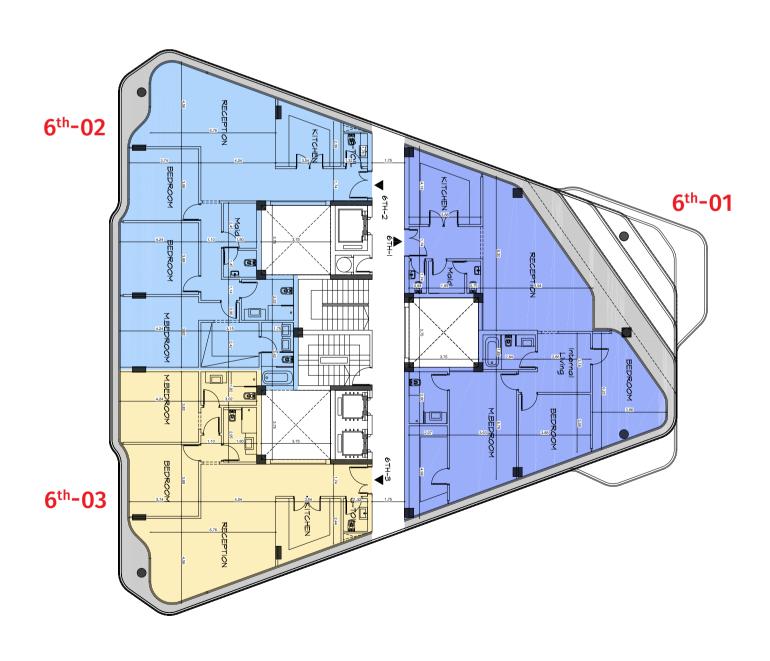

## I SIXTH FLOOR

| Unit No             | Unit Type | Gross Area | Bedrooms | Living Room | Maid's Room | Facilities |
|---------------------|-----------|------------|----------|-------------|-------------|------------|
| 6 <sup>th</sup> -01 | Apartment | 248        | 3        | 1           | 1           | Shared     |
| 6 <sup>th</sup> -02 | Apartment | 231        | 3        | 1           | 1           | Shared     |
| 6 <sup>th</sup> -03 | Apartment | 126        | 2        | -           | -           | Shared     |
| 6 <sup>th</sup> -04 | Apartment | 161        | 3        | -           | -           | Shared     |