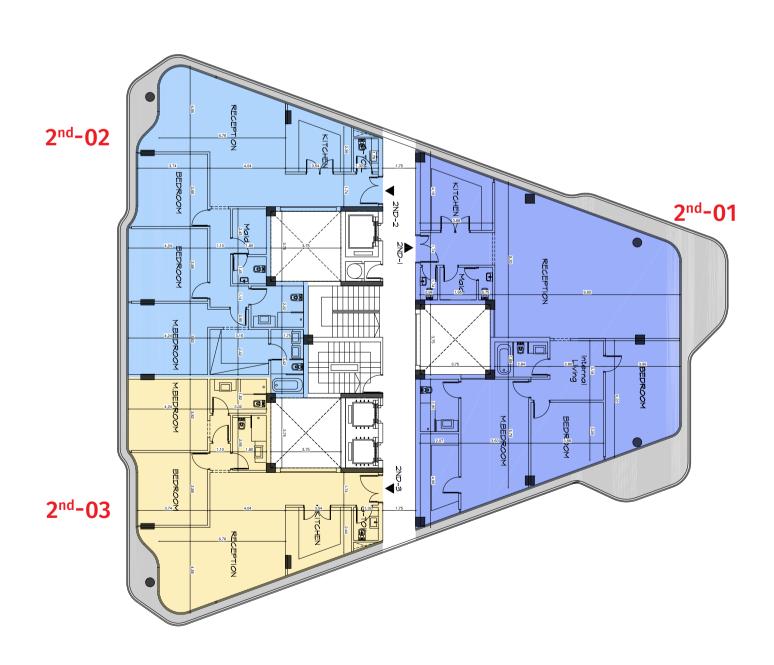

## I SECOND FLOOR

Semiprivate Facilities

Semiprivate Facilities

| Unit No             | Unit Type        | Gross Area | Bedrooms | Living Room | Maid's Room | Facilities  |
|---------------------|------------------|------------|----------|-------------|-------------|-------------|
| 2 <sup>nd</sup> -01 | Apartment        | 248        | 3        | 1           | 1           | Shared      |
| 2 <sup>nd</sup> -02 | Apartment        | 189        | 3        | -           | 1           | Shared      |
| 2 <sup>nd</sup> -03 | Apartment        | 126        | 2        | -           | -           | Shared      |
| 2 <sup>nd</sup> -04 | Apartment        | 127        | 2        | -           | -           | Shared      |
| 2 <sup>nd</sup> -05 | Luxury Apartment | 247        | 3        | 1           | 1           | Semiprivate |
| 2 <sup>nd</sup> -06 | Luxurv Apartment | 245        | 3        | 1           | 1           | Semiprivate |