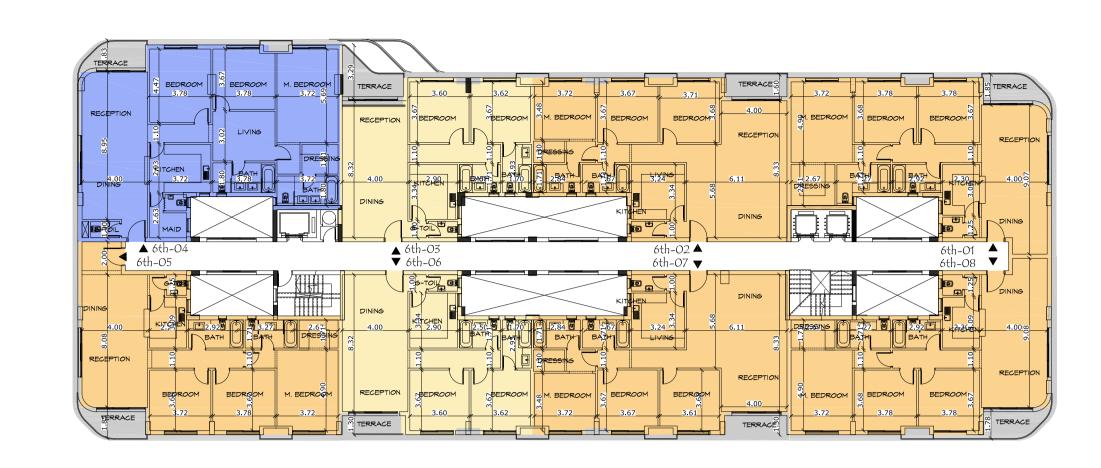

## I SIXTH FLOOR

| Unit No             | Unit Type | Gross Area | Bedrooms | Living Room | Maid's Room | Facilities |
|---------------------|-----------|------------|----------|-------------|-------------|------------|
| 6 <sup>th</sup> -01 | Apartment | 248        | 3        | 1           | 1           | Shared     |
| 6 <sup>th</sup> -02 | Apartment | 231        | 3        | 1           | 1           | Shared     |
| 6 <sup>th</sup> -03 | Apartment | 126        | 2        | -           | -           | Shared     |
| 6 <sup>th</sup> -04 | Apartment | 161        | 3        | -           | -           | Shared     |