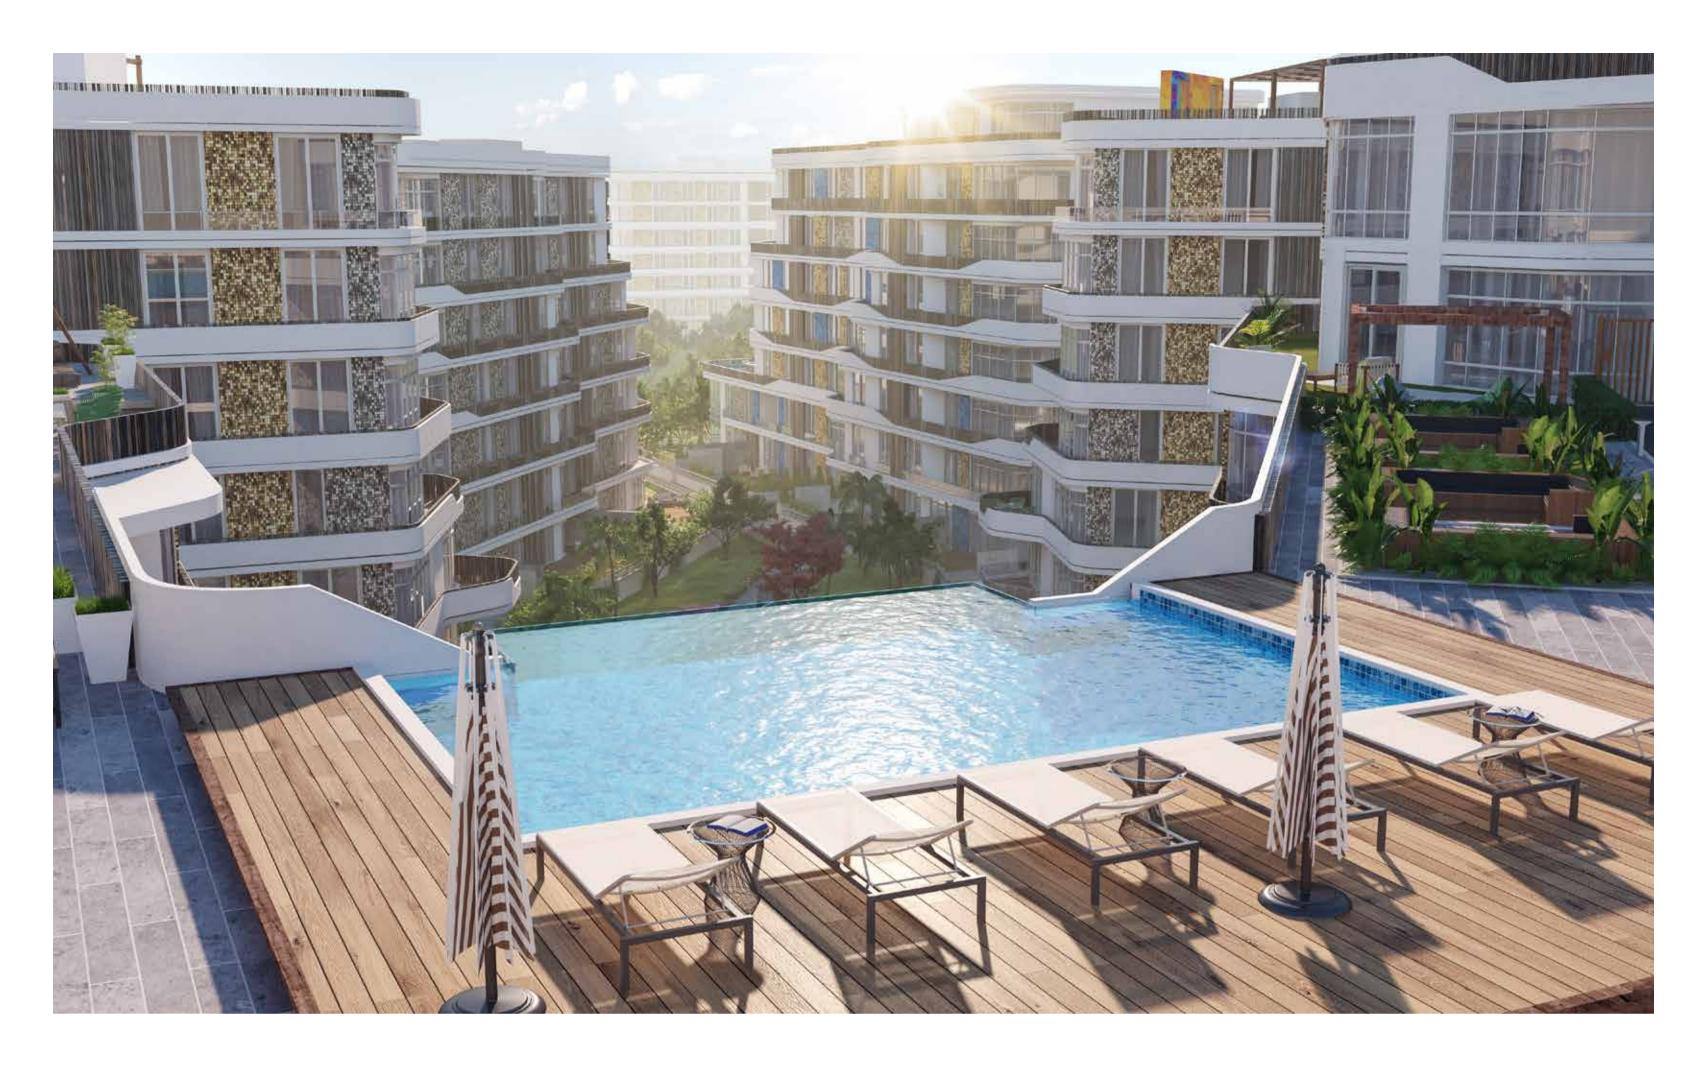

# A BREAKTHROUGH PERSPECTIVE ON INTEGRATED LIVING

BLOOMFIELDS unveils an innovative contemporary concept, streamlined to offer a variety of incredible amenities reflected in its triple mixed-use buildings. The project is aesthetically designed to embrace cascading green terraces, floating pools, and interactive roofs, as well as breakthrough flying residences for homeowners to connect, walk, and relax as they fully enjoy their everyday life. Imaginatively planned to become an iconic landmark in Mostakbal City, BLOOMFIELDS combines the quality of living in a breathing green environment with the excitement of enjoying a central urban lifestyle; all seamlessly interconnected by linked activity bridges for homeowners to appreciate luxury living at varied heights.

13 | THE HEART OF IT ALL

INVITING NATURE INTO EVERY HOME

Boasting clean contemporary lines, and unadorned interiors with panoramic glass window facades, all of BLOOMFIELDS housing options are carefully planned to face well-lit exteriors, offering one-of-a-kind luxury experiences, ranging from lush private balconies, sundrenched open kitchens, and duplexes with linear double heights for mobile comfort. Combining true luxury with highly specified comfort; the modular spaces bring the outdoors inside by infusing raw punctuations from nature not only allowing light and greenery to unfold all around, but also transforming each home into an exclusive private island of utmost privacy.