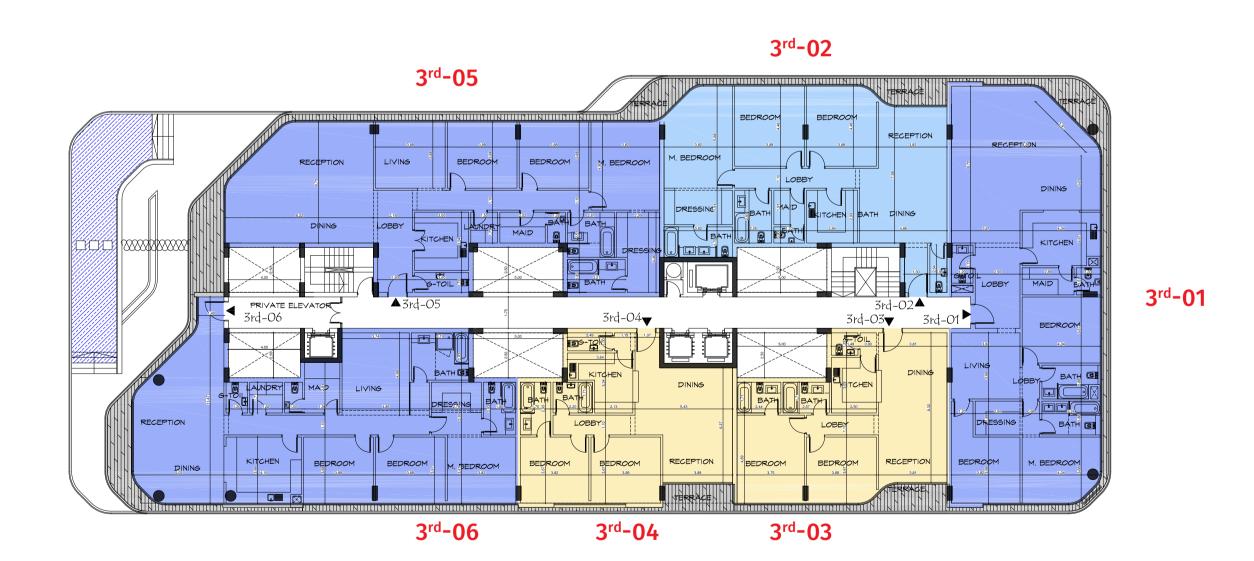

# I THIRD FLOOR

| Unit No             | Unit Type        | Gross Area | Bedrooms | Living Room | Maid's Room | Facilities  |
|---------------------|------------------|------------|----------|-------------|-------------|-------------|
| 3 <sup>rd</sup> -01 | Apartment        | 248        | 3        | 1           | 1           | Shared      |
| 3 <sup>rd</sup> -02 | Apartment        | 189        | 3        | -           | 1           | Shared      |
| 3 <sup>rd</sup> -03 | Apartment        | 126        | 2        | -           | -           | Shared      |
| 3 <sup>rd</sup> -04 | Apartment        | 127        | 2        | -           | -           | Shared      |
| 3 <sup>rd</sup> -05 | Luxury Apartment | 259        | 3        | 1           | 1           | Semiprivate |
| 3 <sup>rd</sup> -06 | Luxury Apartment | 240        | 3        | 1           | 1           | Semiprivate |