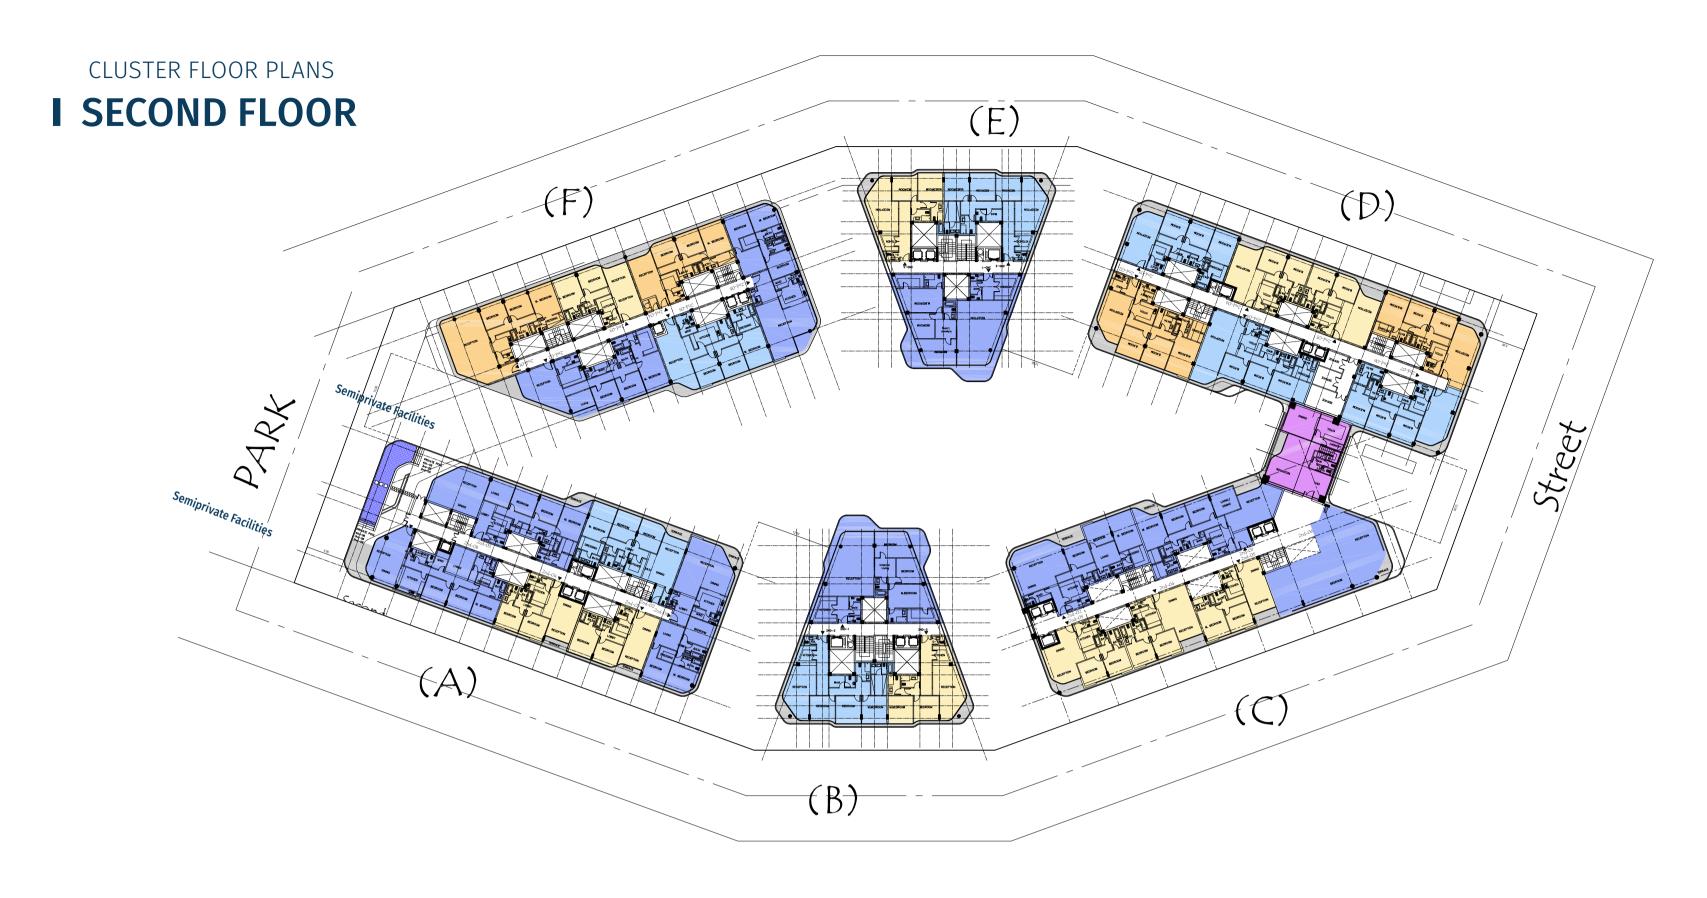

## I SECOND FLOOR

Semiprivate Facilities

Semiprivate Facilities

| Unit No             | Unit Type        | Gross Area | Bedrooms | Living Room | Maid's Room | Facilities  |
|---------------------|------------------|------------|----------|-------------|-------------|-------------|
| 2 <sup>nd</sup> -01 | Apartment        | 248        | 3        | 1           | 1           | Shared      |
| 2 <sup>nd</sup> -02 | Apartment        | 189        | 3        | -           | 1           | Shared      |
| 2 <sup>nd</sup> -03 | Apartment        | 126        | 2        | -           | -           | Shared      |
| 2 <sup>nd</sup> -04 | Apartment        | 127        | 2        | -           | -           | Shared      |
| 2 <sup>nd</sup> -05 | Luxury Apartment | 247        | 3        | 1           | 1           | Semiprivate |
| 2 <sup>nd</sup> -06 | Luxurv Apartment | 245        | 3        | 1           | 1           | Semiprivate |