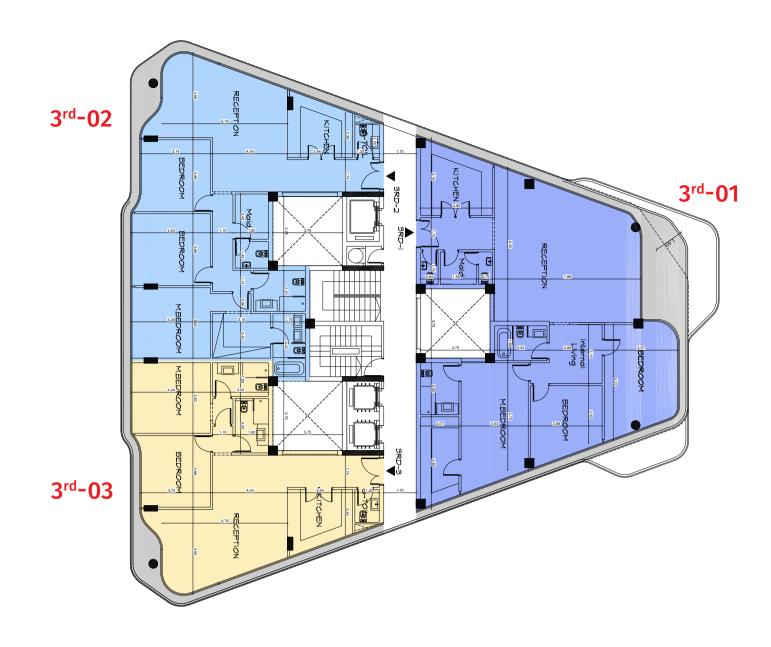

## I THIRD FLOOR

43 | THE HEART OF IT ALL

BUILDINGS B&E

# I FOURTH FLOOR

| Unit No            | Unit Type | Gross Area | Bedrooms | Living Room | Maid's Room | Facilities |
|--------------------|-----------|------------|----------|-------------|-------------|------------|
| 3 <sup>rd</sup> -1 | Apartment | 256        | 3        | 1           | 1           | Shared     |
| 3 <sup>rd</sup> -2 | Apartment | 205        | 3        | -           | 1           | Shared     |
| 3 <sup>rd</sup> -3 | Apartment | 153        | 2        | _           | _           | Shared     |

| Unit No            | Unit Type | Gross Area | Bedrooms | Living Room | Maid's Room | Facilities |
|--------------------|-----------|------------|----------|-------------|-------------|------------|
| 4 <sup>th</sup> -1 | Apartment | 253        | 3        | 1           | 1           | Shared     |
| 4 <sup>th</sup> -2 | Apartment | 205        | 3        | -           | 1           | Shared     |
| 4 <sup>th</sup> -3 | Apartment | 153        | 2        | -           | -           | Shared     |