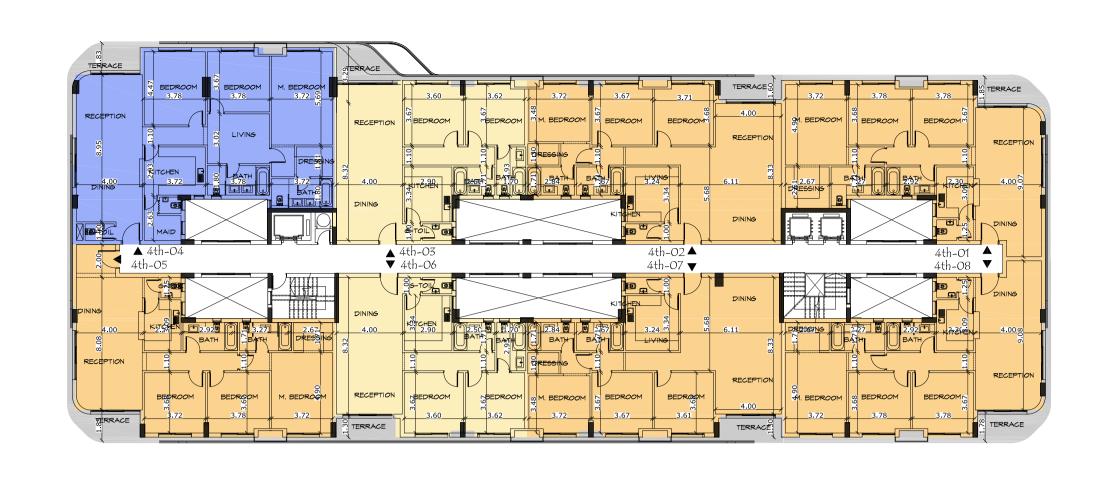

## I FOURTH FLOOR

| Unit No             | Unit Type        | Gross Area | Bedrooms | Living Room | Maid's Room | Facilities  |
|---------------------|------------------|------------|----------|-------------|-------------|-------------|
| 4 <sup>th</sup> -01 | Apartment        | 248        | 3        | 1           | 1           | Shared      |
| 4 <sup>th</sup> -02 | Apartment        | 188        | 3        | -           | 1           | Shared      |
| 4 <sup>th</sup> -03 | Apartment        | 126        | 2        | -           | -           | Shared      |
| 4 <sup>th</sup> -04 | Apartment        | 127        | 2        | -           | -           | Shared      |
| 4 <sup>th</sup> -05 | Luxury Apartment | 256        | 3        | 1           | 1           | Semiprivate |
| 4 <sup>th</sup> -06 | Luxury Apartment | 241        | 3        | 1           | 1           | Semiprivate |