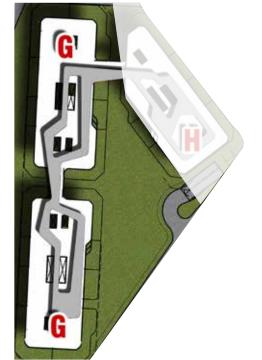

## I FOURTH FLOOR

| Unit No             | Unit Type        | Gross Area | Bedrooms | Living Room | Maid's Room | Facilities  |
|---------------------|------------------|------------|----------|-------------|-------------|-------------|
| 4 <sup>th</sup> -01 | Apartment        | 248        | 3        | 1           | 1           | Shared      |
| 4 <sup>th</sup> -02 | Apartment        | 188        | 3        | -           | 1           | Shared      |
| 4 <sup>th</sup> -03 | Apartment        | 126        | 2        | -           | -           | Shared      |
| 4 <sup>th</sup> -04 | Apartment        | 127        | 2        | -           | -           | Shared      |
| 4 <sup>th</sup> -05 | Luxury Apartment | 256        | 3        | 1           | 1           | Semiprivate |
| 4 <sup>th</sup> -06 | Luxury Apartment | 241        | 3        | 1           | 1           | Semiprivate |