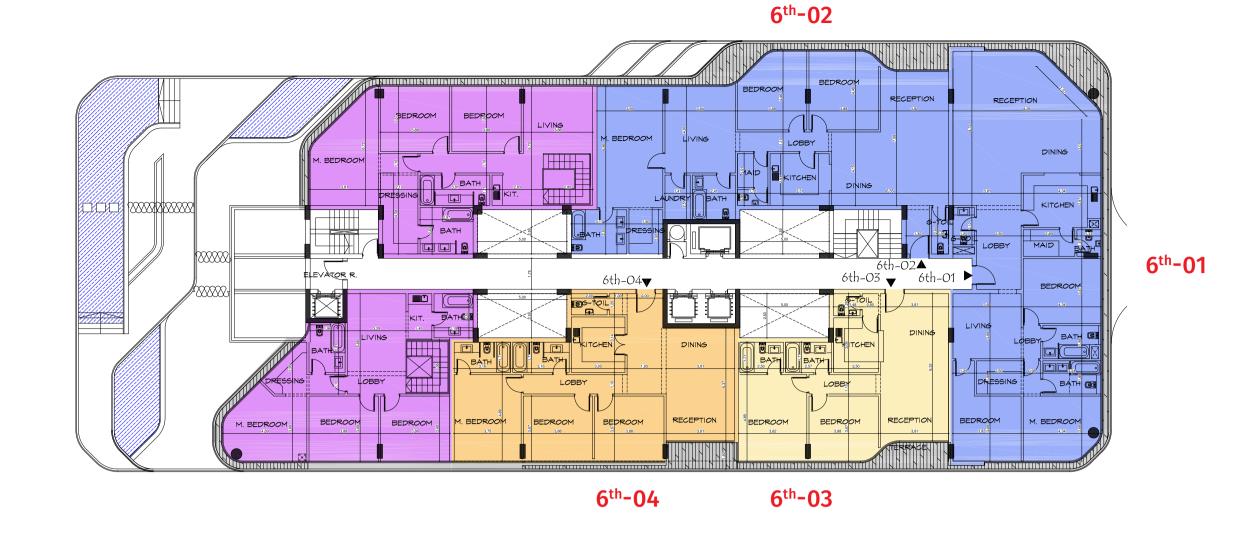

## I SIXTH FLOOR

| Unit No             | Unit Type | Gross Area | Bedrooms | Living Room | Maid's Room | Facilities |
|---------------------|-----------|------------|----------|-------------|-------------|------------|
| 6 <sup>th</sup> -01 | Apartment | 248        | 3        | 1           | 1           | Shared     |
| 6 <sup>th</sup> -02 | Apartment | 231        | 3        | 1           | 1           | Shared     |
| 6 <sup>th</sup> -03 | Apartment | 126        | 2        | -           | -           | Shared     |
| 6 <sup>th</sup> -04 | Apartment | 161        | 3        | -           | -           | Shared     |