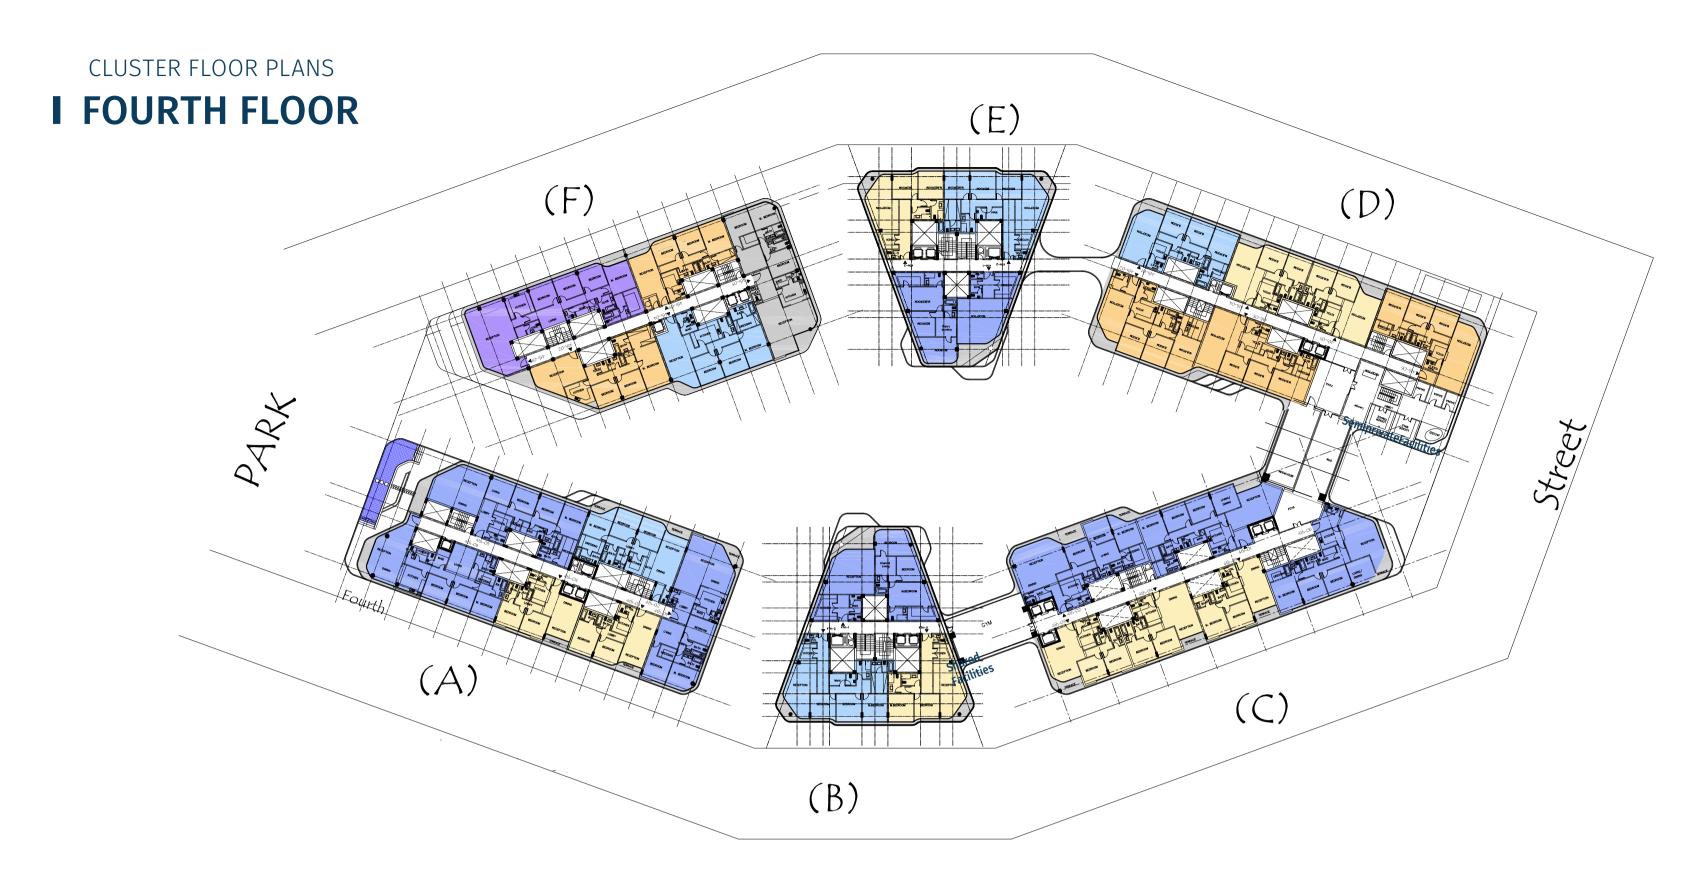

## I FOURTH FLOOR

| Unit No             | Unit Type        | Gross Area | Bedrooms | Living Room | Maid's Room | Facilities  |
|---------------------|------------------|------------|----------|-------------|-------------|-------------|
| 4 <sup>th</sup> -01 | Apartment        | 248        | 3        | 1           | 1           | Shared      |
| 4 <sup>th</sup> -02 | Apartment        | 188        | 3        | -           | 1           | Shared      |
| 4 <sup>th</sup> -03 | Apartment        | 126        | 2        | -           | -           | Shared      |
| 4 <sup>th</sup> -04 | Apartment        | 127        | 2        | -           | -           | Shared      |
| 4 <sup>th</sup> -05 | Luxury Apartment | 256        | 3        | 1           | 1           | Semiprivate |
| 4 <sup>th</sup> -06 | Luxury Apartment | 241        | 3        | 1           | 1           | Semiprivate |