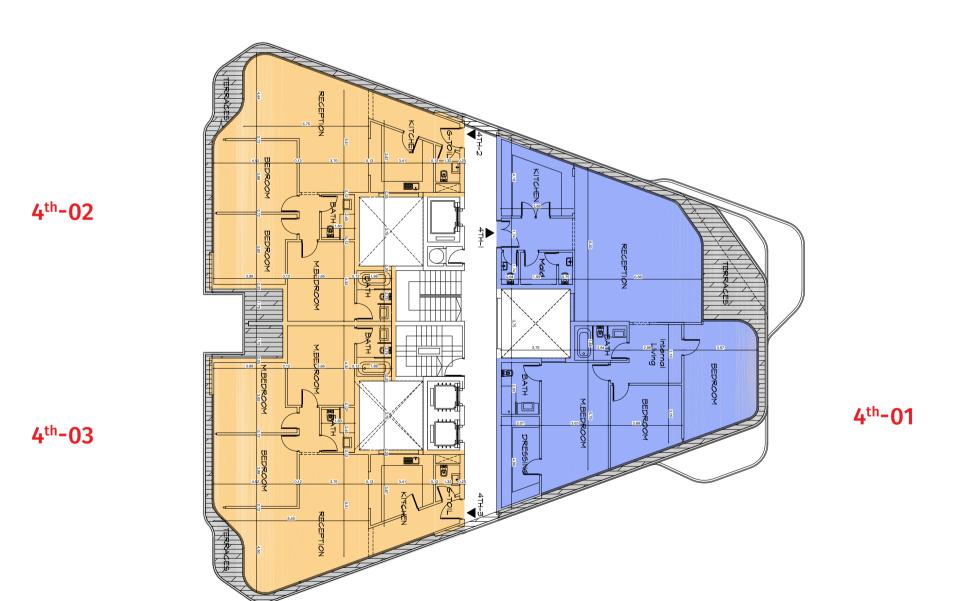

## I FOURTH FLOOR

| Unit No             | Unit Type        | Gross Area | Bedrooms | Living Room | Maid's Room | Facilities  |
|---------------------|------------------|------------|----------|-------------|-------------|-------------|
| 4 <sup>th</sup> -01 | Apartment        | 248        | 3        | 1           | 1           | Shared      |
| 4 <sup>th</sup> -02 | Apartment        | 188        | 3        | -           | 1           | Shared      |
| 4 <sup>th</sup> -03 | Apartment        | 126        | 2        | -           | -           | Shared      |
| 4 <sup>th</sup> -04 | Apartment        | 127        | 2        | -           | -           | Shared      |
| 4 <sup>th</sup> -05 | Luxury Apartment | 256        | 3        | 1           | 1           | Semiprivate |
| 4 <sup>th</sup> -06 | Luxury Apartment | 241        | 3        | 1           | 1           | Semiprivate |