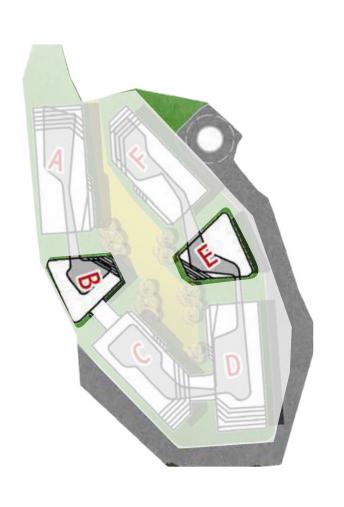

h</sup> -03 | Apartment | 240        | 3        | 1           | 1           | Shared     |  |

67 | THE HEART OF IT ALL

BUILDINGS B2 & E2

## I GROUND FLOOR





| Unit No | Unit Type | Gross Area | Bedrooms | Living Room | Maid's Room | Facilities |
|---------|-----------|------------|----------|-------------|-------------|------------|
| GR-01   | Duplex    | 266        | 3        | -           | 1           | Shared     |
| GR-02   | Apartment | 179        | 3        | -           | -           | Shared     |
| GR-03   | Apartment | 179        | 3        | -           | -           | Shared     |
| GR-04   | Duplex    | 263        | 3        | 1           | -           | Shared     |

BUILDINGS B2 & E2

## I FIRST FLOOR



69 | THE HEART OF IT ALL

BUILDINGS B2 & E2

# I SECOND FLOOR



1st-01

1st-02



| Unit No             | Unit Type | Gross Area | Bedrooms | Living Room | Maid's Room | Facilities |
|---------------------|-----------|------------|----------|-------------|-------------|------------|
| 1 <sup>st</sup> -01 | Apartment | 178        | 3        | -           | -           | Shared     |
| 1 <sup>st</sup> -02 | Apartment | 178        | 3        | _           | _           | Shared     |

2<sup>nd</sup>-02

2<sup>nd</sup>-03



| Unit No             | Unit Type | Gross Area | Bedrooms | Living Room | Maid's Room | Facilities |
|---------------------|-----------|------------|----------|-------------|-------------|------------|
| 2 <sup>nd</sup> -01 | Apartment | 285        | 3        | 1           | 1           | Shared     |
| 2 <sup>nd</sup> -02 | Apartmen