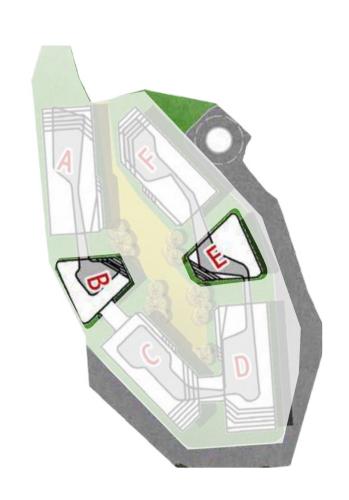

3        | -           | 1           | Shared     |  |
| 6 <sup>th</sup> -03 | Apartment | 240        | 3        | 1           | 1           | Shared     |  |

67 | THE HEART OF IT ALL

BUILDINGS B2 & E2

## I GROUND FLOOR





| Unit No | Unit Type | Gross Area | Bedrooms | Living Room | Maid's Room | Facilities |
|---------|-----------|------------|----------|-------------|-------------|------------|
| GR-01   | Duplex    | 266        | 3        | -           | 1           | Shared     |
| GR-02   | Apartment | 179        | 3        | -           | -           | Shared     |
| GR-03   | Apartment | 179        | 3        | -           | -           | Shared     |
| GR-04   | Duplex    | 263        | 3        | 1           | -           | Shared     |

BUILDINGS B2 & E2

## I FIRST FLOOR



69 | THE HEART OF IT ALL

BUILDINGS B2 & E2

# I SECOND FLOOR



1st-01

1st-02



| Unit No             | Unit Type | Gross Area | Bedrooms | Living Room | Maid's Room | Facilities |
|---------------------|-----------|------------|----------|-------------|-------------|------------|
| 1 <sup>st</sup> -01 | Apartment | 178        | 3        | -           | -           | Shared     |
| 1 <sup>st</sup> -02 | Apartment | 178        | 3        | _           | _           | Shared     |

2<sup>nd</sup>-02

2<sup>nd</sup>-03



| Unit No             | Unit Type | Gross Area | Bedrooms | Living Room | Maid's Room | Facilities |
|---------------------|-----------|------------|----------|-------------|-------------|------------|
| 2 <sup>nd</sup> -01 | Apartment | 285        | 3        | 1