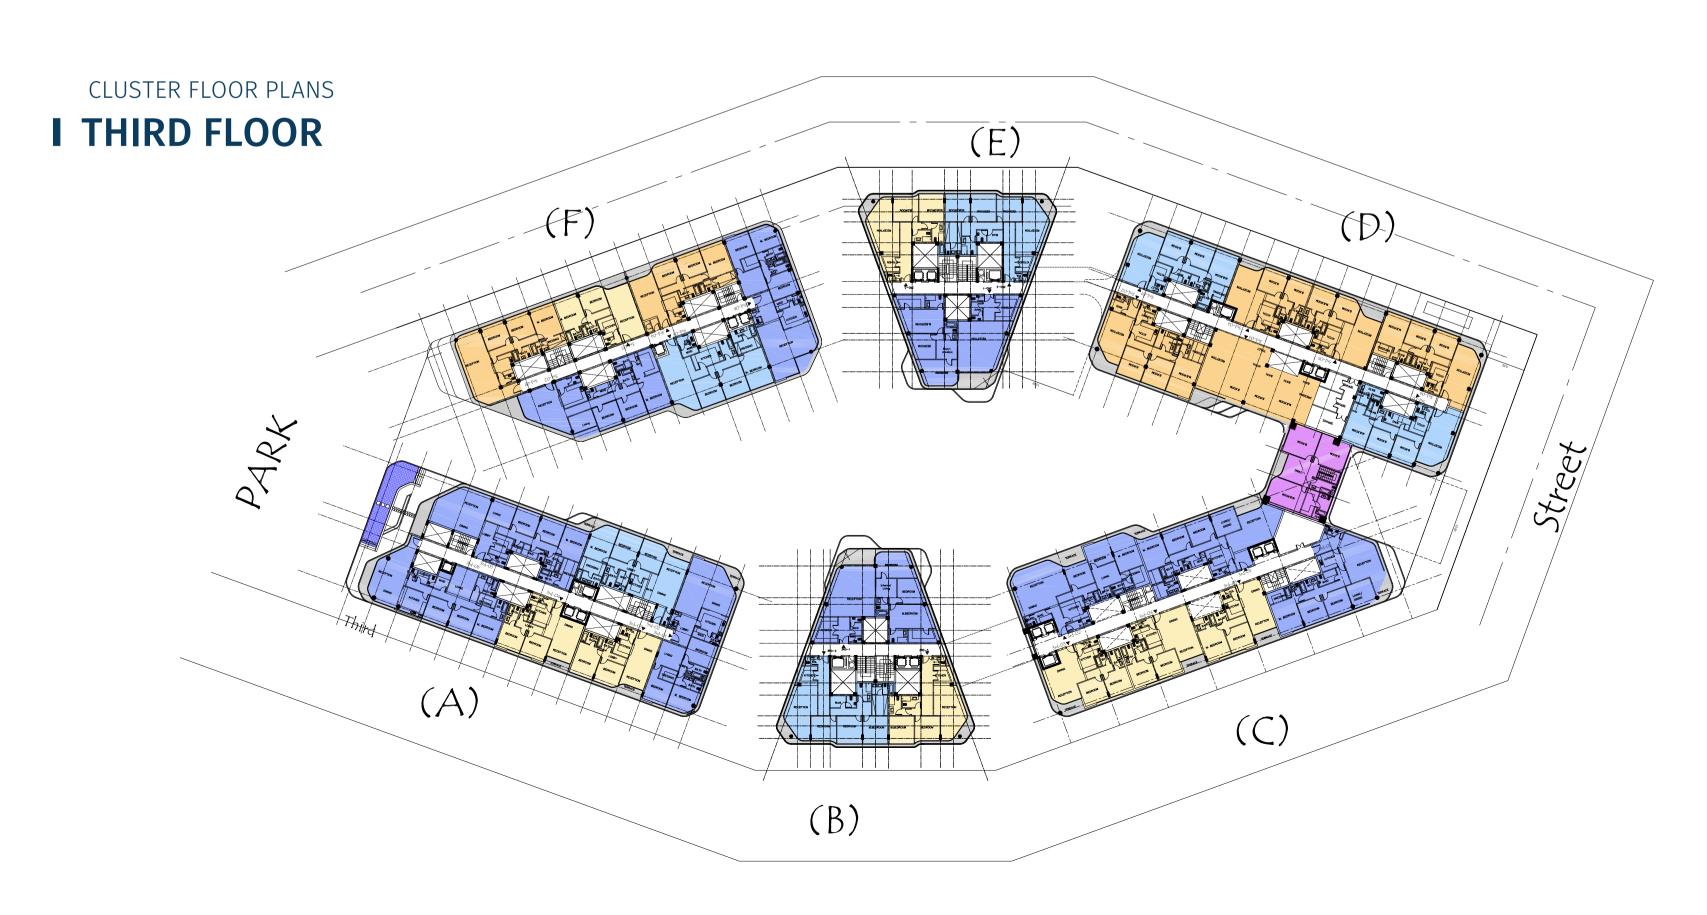

# I THIRD FLOOR

| Unit No             | Unit Type        | Gross Area | Bedrooms | Living Room | Maid's Room | Facilities  |
|---------------------|------------------|------------|----------|-------------|-------------|-------------|
| 3 <sup>rd</sup> -01 | Apartment        | 248        | 3        | 1           | 1           | Shared      |
| 3 <sup>rd</sup> -02 | Apartment        | 189        | 3        | -           | 1           | Shared      |
| 3 <sup>rd</sup> -03 | Apartment        | 126        | 2        | -           | -           | Shared      |
| 3 <sup>rd</sup> -04 | Apartment        | 127        | 2        | -           | -           | Shared      |
| 3 <sup>rd</sup> -05 | Luxury Apartment | 259        | 3        | 1           | 1           | Semiprivate |
| 3 <sup>rd</sup> -06 | Luxury Apartment | 240        | 3        | 1           | 1           | Semiprivate |