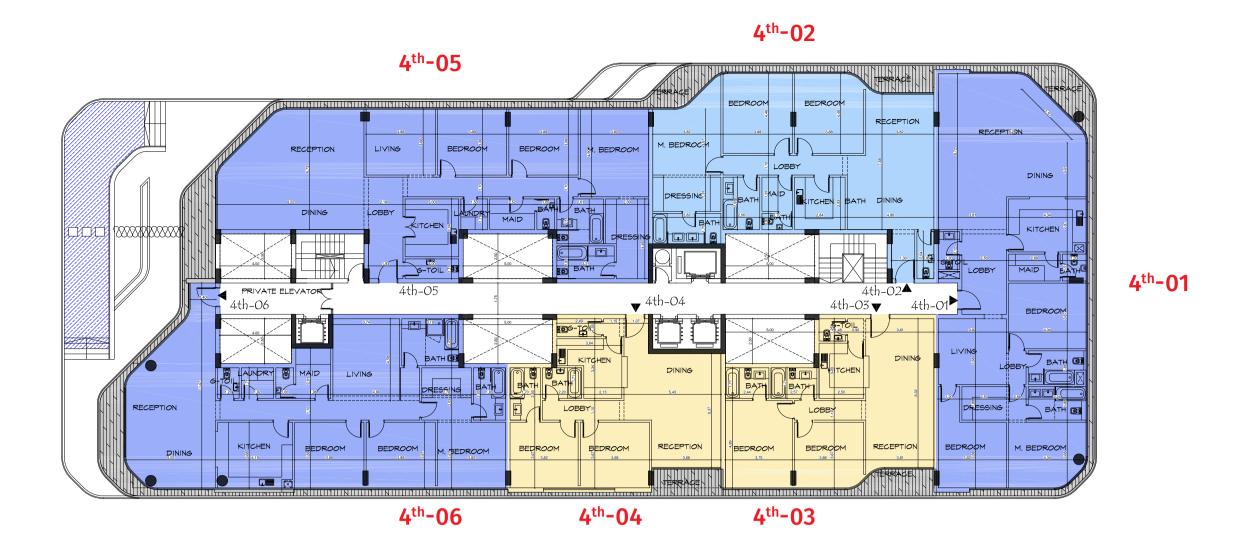

## I FOURTH FLOOR

| Unit No             | Unit Type        | Gross Area | Bedrooms | Living Room | Maid's Room | Facilities  |
|---------------------|------------------|------------|----------|-------------|-------------|-------------|
| 4 <sup>th</sup> -01 | Apartment        | 248        | 3        | 1           | 1           | Shared      |
| 4 <sup>th</sup> -02 | Apartment        | 188        | 3        | -           | 1           | Shared      |
| 4 <sup>th</sup> -03 | Apartment        | 126        | 2        | -           | -           | Shared      |
| 4 <sup>th</sup> -04 | Apartment        | 127        | 2        | -           | -           | Shared      |
| 4 <sup>th</sup> -05 | Luxury Apartment | 256        | 3        | 1           | 1           | Semiprivate |
| 4 <sup>th</sup> -06 | Luxury Apartment | 241        | 3        | 1           | 1           | Semiprivate |

37 | THE HEART OF IT ALL

#### BUILDING A