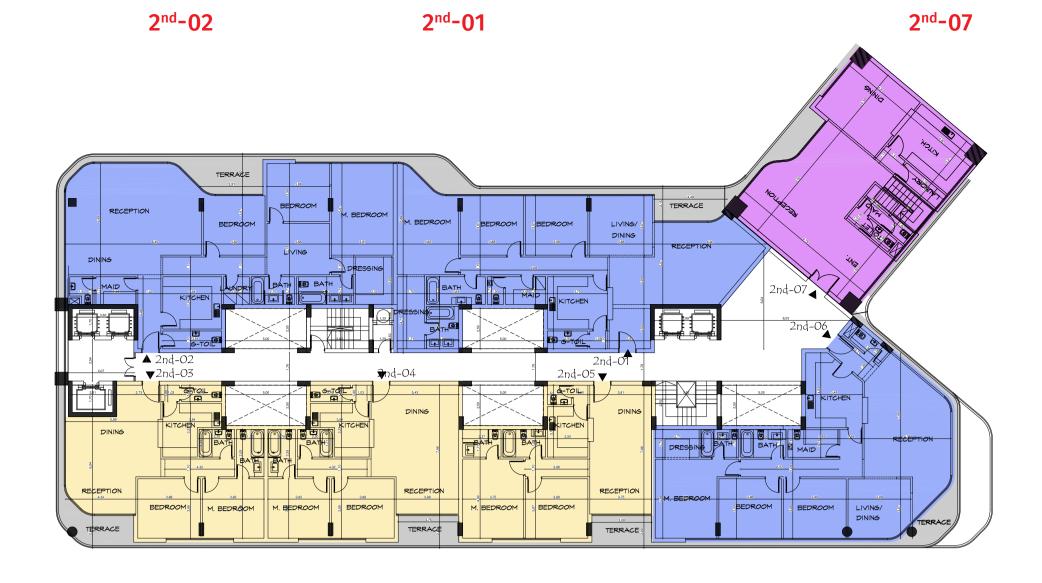

## I SECOND FLOOR

2<sup>nd</sup>-03 2<sup>nd</sup>-04 2<sup>nd</sup>-05 2<sup>nd</sup>-06

| Unit No             | Unit Type | Gross Area | Bedrooms | Living Room | Maid's Room | Facilities  |
|---------------------|-----------|------------|----------|-------------|-------------|-------------|
| 2 <sup>nd</sup> -01 | Apartment | 233        | 3        | 1           | 1           | Shared      |
| 2 <sup>nd</sup> -02 | Apartment | 248        | 3        | 1           | 1           | Shared      |
| 2 <sup>nd</sup> -03 | Apartment | 137        | 2        | -           | -           | Shared      |
| 2 <sup>nd</sup> -04 | Apartment | 135        | 2        | -           | -           | Shared      |
| 2 <sup>nd</sup> -05 | Apartment | 127        | 2        | -           | -           | Shared      |
| 2 <sup>nd</sup> -06 | Apartment | 218        | 3        | 1           | 1           | Shared      |
| 2 <sup>nd</sup> -07 | Villa     | 327        | 3        | 1           | 1           | Seminrivate |

49 | THE HEART OF IT ALL

BUILDING C