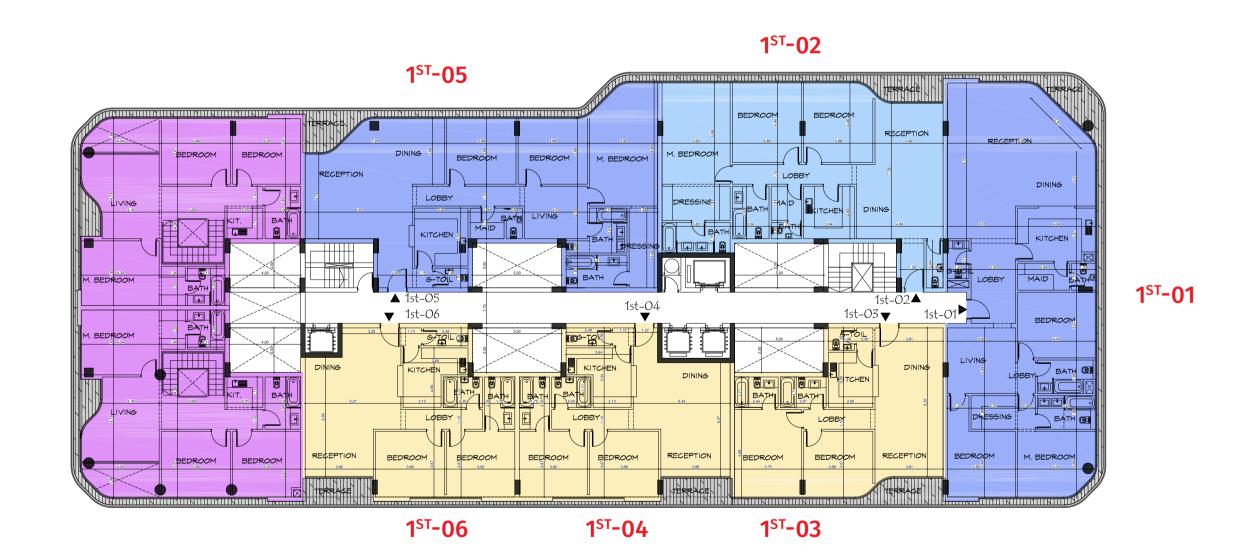

### I FIRST FLOOR

| Unit No             | Unit Type | Gross Area | Bedrooms | Living Room | Maid's Room | Facilities |
|---------------------|-----------|------------|----------|-------------|-------------|------------|
| 1 <sup>ST</sup> -01 | Apartment | 248        | 3        | 1           | 1           | Shared     |
| 1 <sup>ST</sup> -02 | Apartment | 189        | 3        | -           | 1           | Shared     |
| 1 <sup>ST</sup> -03 | Apartment | 126        | 2        | -           | -           | Shared     |
| 1 <sup>ST</sup> -04 | Apartment | 127        | 2        | -           | -           | Shared     |
| 1 <sup>ST</sup> -05 | Apartment | 218        | 3        | 1           | 1           | Shared     |
| 1 <sup>ST</sup> -06 | Apartment | 131        | 2        | -           | -           | Shared     |