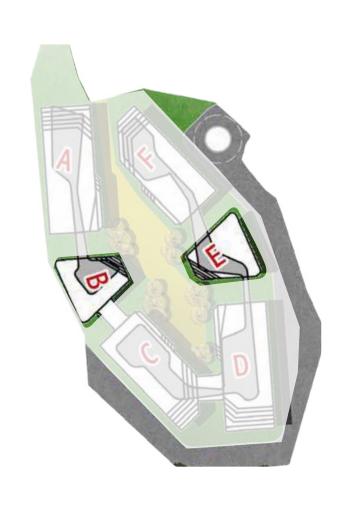

ate    |
| 5 <sup>th</sup> -06 | Villa     | 267        | 3        | 1           | 1           | Private    |

## I SIXTH FLOOR





| Unit No             | Unit Type | Gross Area | Bedrooms | Living Room | Maid's Room | Facilities |
|---------------------|-----------|------------|----------|-------------|-------------|------------|
| 6 <sup>th</sup> -01 | Apartment | 248        | 3        | 1           | 1           | Shared     |
| 6 <sup>th</sup> -02 | Apartment | 231        | 3        | 1           | 1           | Shared     |
| 6 <sup>th</sup> -03 | Apartment | 126        | 2        | -           | -           | Shared     |
| 6 <sup>th</sup> -04 | Apartment | 161        | 3        | -           | -           | Shared     |

39 | THE HEART OF IT ALL

BUILDINGS B&E

## I GROUND FLOOR





| Unit No | Unit Type | Gross Area | Bedrooms | Living Room | Maid's Room | Facilities |
|---------|-----------|------------|----------|-------------|-------------|------------|
| GR-1    | Duplex    | 266        | 3        | -           | 1           | Shared     |
| GR-2    | Apartment | 190        | 3        | -           | 1           | Shared     |
| GR-3    | Apartment | 135        | 2        | -           | -           | Shared     |
| GR-4    | Duplex    | 263        | 3        | -           | 1           | Shared     |

BUILDINGS B&E

## I FIRST FLOOR



41 | THE HEART OF IT ALL

BUILDINGS B&E

# I SECOND FLOOR





| Unit No            | Unit Type | Gross Area | Bedrooms | Living Room | Maid's Room | Facilities |
|--------------------|-----------|------------|----------|-----