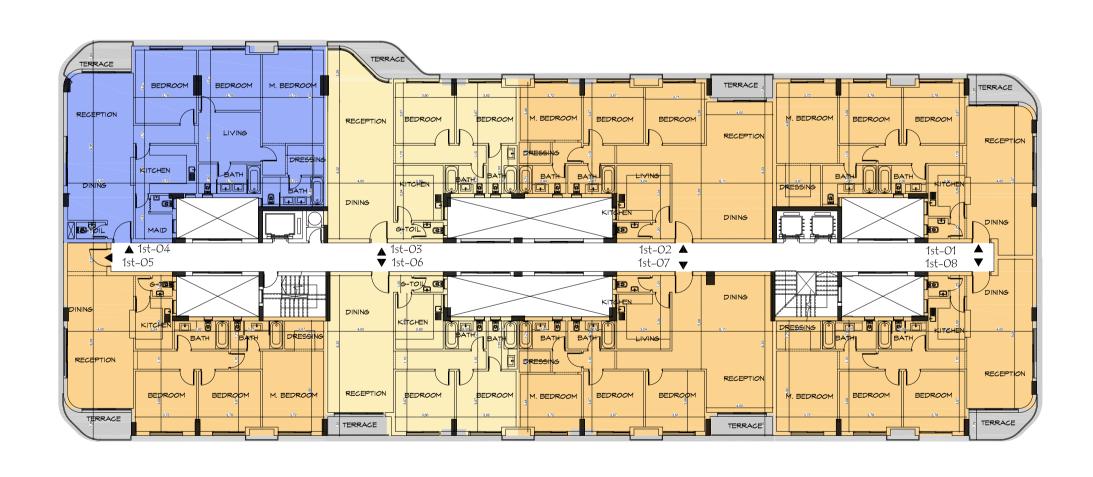

85 | THE HEART OF IT ALL

1<sup>st</sup>-04

1st-03

1st-02

1st-01

BUILDING G

#### I FIRST FLOOR

1<sup>st</sup>-05 1<sup>st</sup>-06 1<sup>st</sup>-07 1<sup>st</sup>-08

| Unit No             | Unit Type | Gross Area | Bedrooms | Living Room | Maid's Room | Facilities |
|---------------------|-----------|------------|----------|-------------|-------------|------------|
| 1 <sup>st</sup> -01 | Apartment | 167        | 3        | -           | -           | Shared     |
| 1 <sup>st</sup> -02 | Apartment | 168        | 3        | 1           | -           | Shared     |
| 1 <sup>st</sup> -03 | Apartment | 138        | 2        | -           | -           | Shared     |
| 1 <sup>st</sup> -04 | Apartment | 202        | 3        | 1           | 1           | Shared     |
| 1 <sup>st</sup> -05 | Apartment | 167        | 3        | -           | -           | Shared     |
| 1 <sup>st</sup> -06 | Apartment | 126        | 2        | -           | -           | Shared     |
| 1 <sup>st</sup> -07 | Apartment | 168        | 3        | 1           | -           | Shared     |
| 1 <sup>st</sup> -08 | Apartment | 164        | 3        | -           | -           | Shared     |