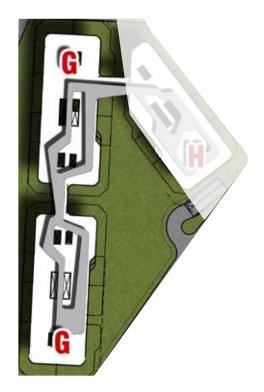

| Shared     |
| 4 <sup>th</sup> -02 | Apartment | 168        | 3        | 1           | -           | Shared     |
| 4 <sup>th</sup> -03 | Apartment | 133        | 2        | -           | -           | Shared     |
| 4 <sup>th</sup> -04 | Apartment | 202        | 3        | 1           | 1           | Shared     |
| 4 <sup>th</sup> -05 | Apartment | 167        | 3        | -           | -           | Shared     |
| 4 <sup>th</sup> -06 | Apartment | 126        | 2        | -           | -           | Shared     |
| 4 <sup>th</sup> -07 | Apartment | 168        | 3        | 1           | -           | Shared     |
| 4 <sup>th</sup> -08 | Apartment | 164        | 3        | _           | _           | Shared     |

5<sup>th</sup>-04 5<sup>th</sup>-03 5<sup>th</sup>-02 5<sup>th</sup>-01





5<sup>th</sup>-05 5<sup>th</sup>-06 5<sup>th</sup>-07 5<sup>th</sup>-08

| Unit No             | Unit Type | Gross Area | Bedrooms | Living Room | Maid's Room | Facilities |
|---------------------|-----------|------------|----------|-------------|-------------|------------|
| 5 <sup>th</sup> -01 | Apartment | 167        | 3        | -           | -           | Shared     |
| 5 <sup>th</sup> -02 | Apartment | 168        | 3        | 1           | -           | Shared     |
| 5 <sup>th</sup> -03 | Apartment | 128        | 2        | -           | -           | Shared     |
| 5 <sup>th</sup> -04 | Apartment | 202        | 3        | 1           | 1           | Shared     |
| 5 <sup>th</sup> -05 | Apartment | 167        | 3        | -           | -           | Shared     |
| 5 <sup>th</sup>