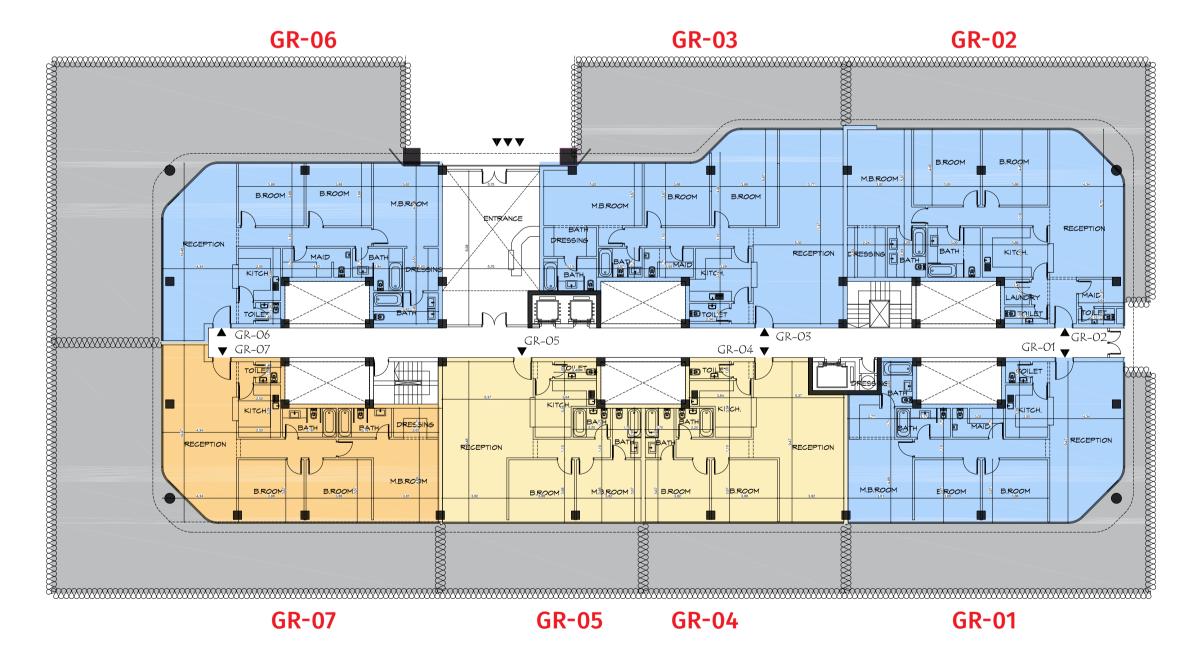

## I GROUND FLOOR

| Unit No | Unit Type | Gross Area | Bedrooms | Living Room | Maid's Room | Facilities |
|---------|-----------|------------|----------|-------------|-------------|------------|
| GR-01   | Apartment | 226        | 3        | 1           | 1           | Shared     |
| GR-02   | Apartment | 186        | 3        | -           | 1           | Shared     |
| GR-03   | Apartment | 164        | 3        | -           | 1           | Shared     |
| GR-04   | Apartment | 165        | 3        | -           | -           | Shared     |
| GR-05   | Apartment | 156        | 3        | -           | -           | Shared     |
| GR-06   | Duplex    | 283        | 3        | 1           | 1           | Shared     |
| GR-07   | Duplex    | 283        | 3        | 1           | 1           | Shared     |