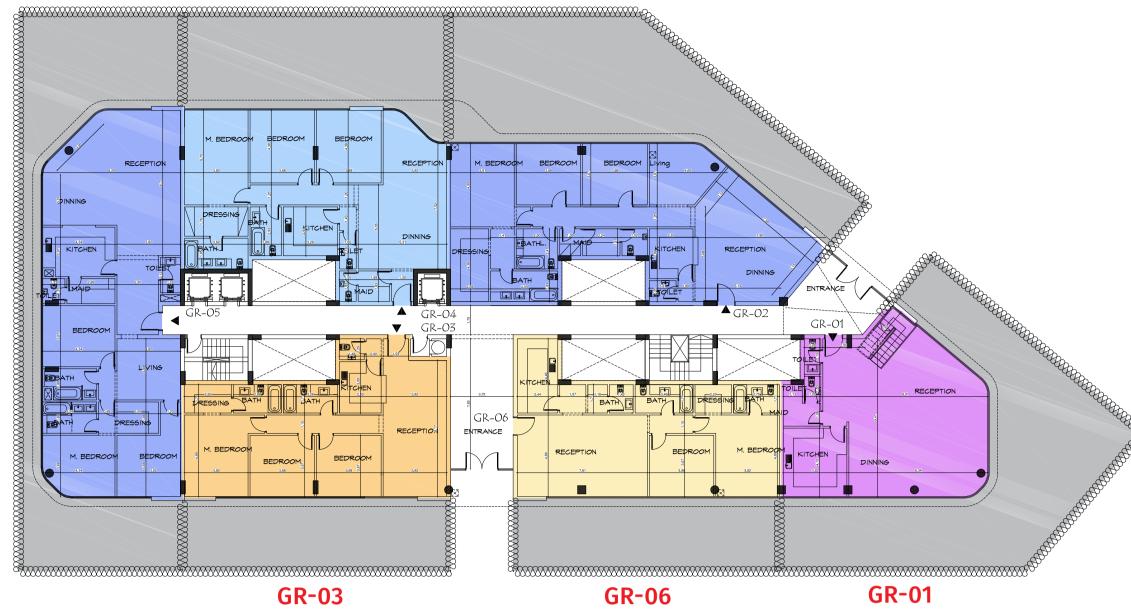

## I GROUND FLOOR

| Unit No | Unit Type | Gross Area | Bedrooms | Living Room | Maid's Room | Facilities |
|---------|-----------|------------|----------|-------------|-------------|------------|
| GR-01   | Apartment | 226        | 3        | 1           | 1           | Shared     |
| GR-02   | Apartment | 186        | 3        | -           | 1           | Shared     |
| GR-03   | Apartment | 164        | 3        | -           | 1           | Shared     |
| GR-04   | Apartment | 165        | 3        | -           | -           | Shared     |
| GR-05   | Apartment | 156        | 3        | -           | -           | Shared     |
| GR-06   | Duplex    | 283        | 3        | 1           | 1           | Shared     |
| GR-07   | Duplex    | 283        | 3        | 1           | 1           | Shared     |