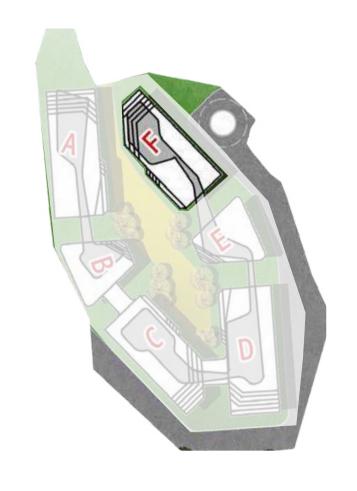

| Unit Type | Gross Area | Bedrooms | Living Room | Maid's Room | Facilities |
|---------------------|-----------|------------|----------|-------------|-------------|------------|
| 5 <sup>th</sup> -01 | Villa     | 333        | 3        | 1           | 1           | Private    |
| 5 <sup>th</sup> -02 | Villa     | 301        | 3        | 1           | 1           | Private    |
| 5 <sup>th</sup> -03 | Apartment | 156        | 3        | -           | -           | Shared     |
| 5 <sup>th</sup> -04 | Apartment | 195        | 3        | -           | 1           | Shared     |
| 5 <sup>th</sup> -05 | Apartment | 240        | 3        | 1           | 1           | Shared     |

66 | THE HEART OF IT ALL 6<sup>th</sup>-02

#### BUILDING F

## I SIXTH FLOOR

6<sup>th</sup>-03







| Unit No             | Unit Type | Gross Area | Bedrooms | Living Room | Maid's Room | Facilities |  |
|---------------------|-----------|------------|----------|-------------|-------------|------------|--|
| 6 <sup>th</sup> -01 | Apartment | 156        | 3        | -           | -           | Shared     |  |
| 6 <sup>th</sup> -02 | Apartment | 195        | 3        | -           | 1           | Shared     |  |
| 6 <sup>th</sup> -03 | Apartment | 240        | 3        | 1           | 1           | Shared     |  |

67 | THE HEART OF IT ALL

BUILDINGS B2 & E2

## I GROUND FLOOR





| Unit No | Unit Type | Gross Area | Bedrooms | Living Room | Maid's Room | Facilities |
|---------|-----------|------------|----------|-------------|-------------|------------|
| GR-01   | Duplex    | 266