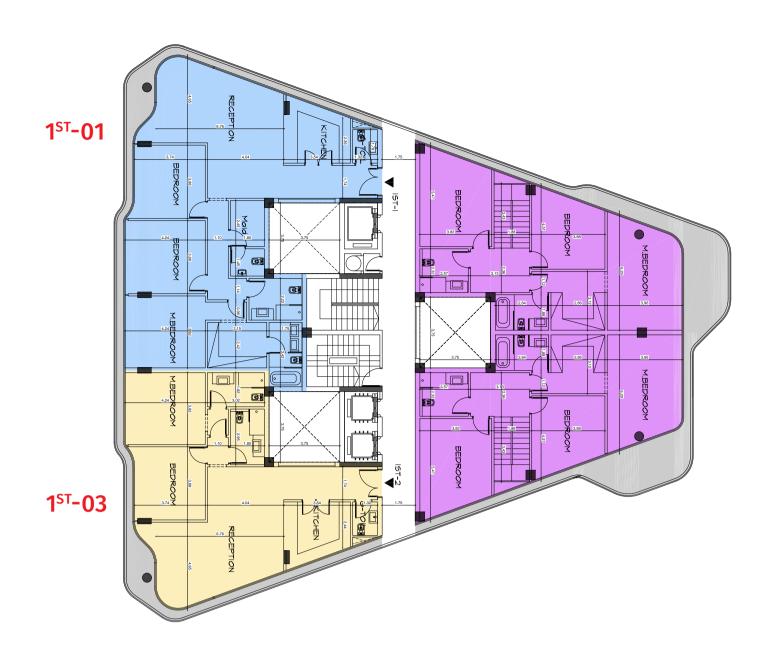

### I FIRST FLOOR

| Unit No             | Unit Type | Gross Area | Bedrooms | Living Room | Maid's Room | Facilities |
|---------------------|-----------|------------|----------|-------------|-------------|------------|
| 1 <sup>ST</sup> -01 | Apartment | 248        | 3        | 1           | 1           | Shared     |
| 1 <sup>ST</sup> -02 | Apartment | 189        | 3        | -           | 1           | Shared     |
| 1 <sup>ST</sup> -03 | Apartment | 126        | 2        | -           | -           | Shared     |
| 1 <sup>ST</sup> -04 | Apartment | 127        | 2        | -           | -           | Shared     |
| 1 <sup>ST</sup> -05 | Apartment | 218        | 3        | 1           | 1           | Shared     |
| 1 <sup>ST</sup> -06 | Apartment | 131        | 2        | -           | -           | Shared     |