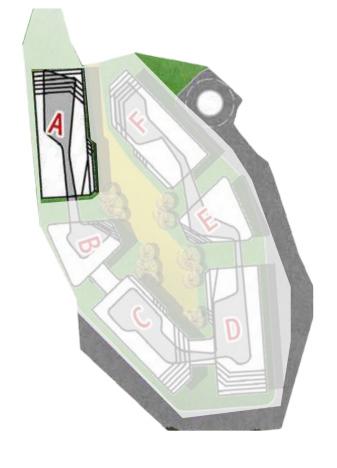

-|------------|----------|-------------|-------------|-------------|
| 2 <sup>nd</sup> -01 | Apartment        | 248        | 3        | 1           | 1           | Shared      |
| 2 <sup>nd</sup> -02 | Apartment        | 189        | 3        | -           | 1           | Shared      |
| 2 <sup>nd</sup> -03 | Apartment        | 126        | 2        | -           | -           | Shared      |
| 2 <sup>nd</sup> -04 | Apartment        | 127        | 2        | -           | -           | Shared      |
| 2 <sup>nd</sup> -05 | Luxury Apartment | 247        | 3        | 1           | 1           | Semiprivate |
| 2 <sup>nd</sup> -06 | Luxurv Apartment | 245        | 3        | 1           | 1           | Semiprivate |

2<sup>nd</sup>-02

35 | THE HEART OF IT ALL

BUILDING A

# I THIRD FLOOR





| Unit No             | Unit Type        | Gross Area | Bedrooms | Living Room | Maid's Room | Facilities  |
|---------------------|------------------|------------|----------|-------------|-------------|-------------|
| 3 <sup>rd</sup> -01 | Apartment        | 248        | 3        | 1           | 1           | Shared      |
| 3 <sup>rd</sup> -02 | Apartment        | 189        | 3        | -           | 1           | Shared      |
| 3 <sup>rd</sup> -03 | Apartment        | 126        | 2        | -           | -           | Shared      |
| 3 <sup>rd</sup> -04 | Apartment        | 127        | 2        | -           | -           | Shared      |
| 3 <sup>rd</sup> -05 | Luxury Apartment | 259        | 3        | 1           | 1           | Semiprivate |
| 3 <sup>rd</sup> -06 | Luxury Apar