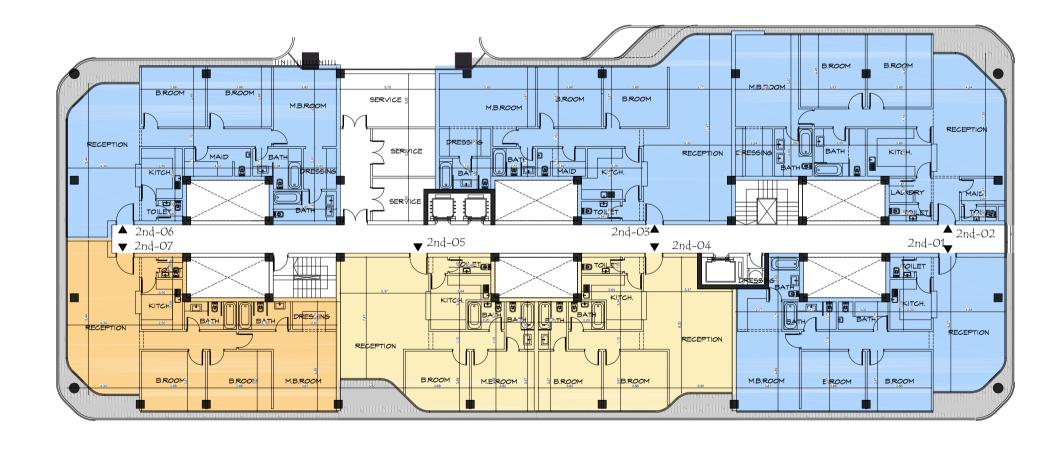

55 | THE HEART OF IT ALL

2<sup>nd</sup>-06

2<sup>nd</sup>-03

2<sup>nd</sup>-02

# BUILDING D I SECOND FLOOR

2<sup>nd</sup>-07 2<sup>nd</sup>-05 2<sup>nd</sup>-04 2<sup>nd</sup>-01

| Unit No             | Unit Type | Gross Area | Bedrooms | Living Room | Maid's Room | Facilities |
|---------------------|-----------|------------|----------|-------------|-------------|------------|
| 2 <sup>nd</sup> -01 | Apartment | 180        | 3        | -           | 1           | Shared     |
| 2 <sup>nd</sup> -02 | Apartment | 212        | 3        | -           | 1           | Shared     |
| 2 <sup>nd</sup> -03 | Apartment | 204        | 3        | -           | 1           | Shared     |
| 2 <sup>nd</sup> -04 | Apartment | 131        | 2        | -           | -           | Shared     |
| 2 <sup>nd</sup> -05 | Apartment | 135        | 2        | -           | -           | Shared     |
| 2 <sup>nd</sup> -06 | Apartment | 187        | 3        | -           | 1           | Shared     |
| 2 <sup>nd</sup> -07 | Apartment | 175        | 3        | -           | -           | Shared     |

#### BUILDING D