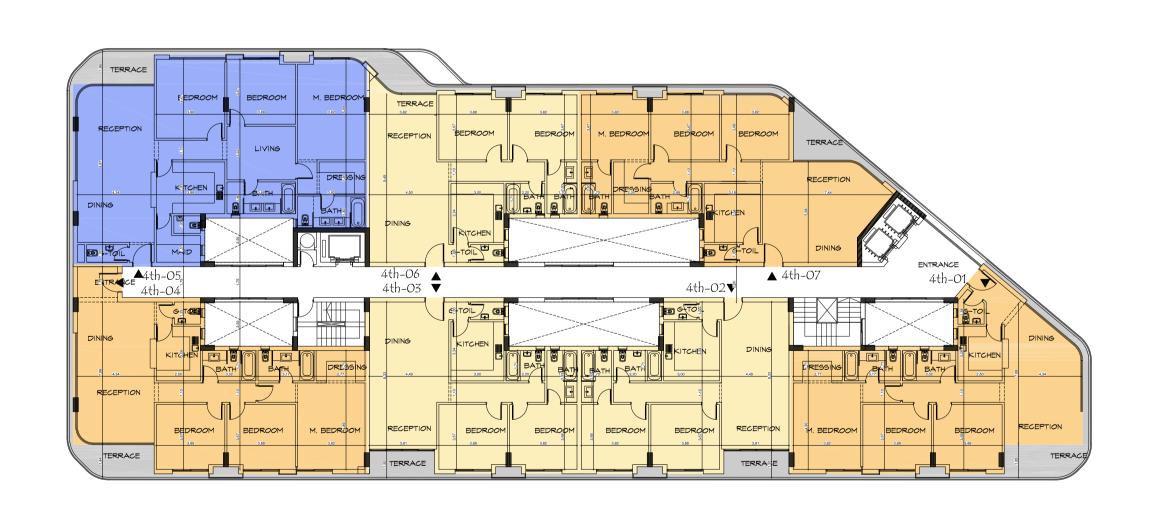

## I FOURTH FLOOR

| Unit No             | Unit Type        | Gross Area | Bedrooms | Living Room | Maid's Room | Facilities  |
|---------------------|------------------|------------|----------|-------------|-------------|-------------|
| 4 <sup>th</sup> -01 | Apartment        | 248        | 3        | 1           | 1           | Shared      |
| 4 <sup>th</sup> -02 | Apartment        | 188        | 3        | -           | 1           | Shared      |
| 4 <sup>th</sup> -03 | Apartment        | 126        | 2        | -           | -           | Shared      |
| 4 <sup>th</sup> -04 | Apartment        | 127        | 2        | -           | -           | Shared      |
| 4 <sup>th</sup> -05 | Luxury Apartment | 256        | 3        | 1           | 1           | Semiprivate |
| 4 <sup>th</sup> -06 | Luxury Apartment | 241        | 3        | 1           | 1           | Semiprivate |