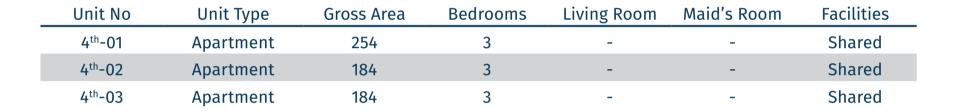

## I FOURTH FLOOR

| Unit No             | Unit Type        | Gross Area | Bedrooms | Living Room | Maid's Room | Facilities  |
|---------------------|------------------|------------|----------|-------------|-------------|-------------|
| 4 <sup>th</sup> -01 | Apartment        | 248        | 3        | 1           | 1           | Shared      |
| 4 <sup>th</sup> -02 | Apartment        | 188        | 3        | -           | 1           | Shared      |
| 4 <sup>th</sup> -03 | Apartment        | 126        | 2        | -           | -           | Shared      |
| 4 <sup>th</sup> -04 | Apartment        | 127        | 2        | -           | -           | Shared      |
| 4 <sup>th</sup> -05 | Luxury Apartment | 256        | 3        | 1           | 1           | Semiprivate |
| 4 <sup>th</sup> -06 | Luxury Apartment | 241        | 3        | 1           | 1           | Semiprivate |