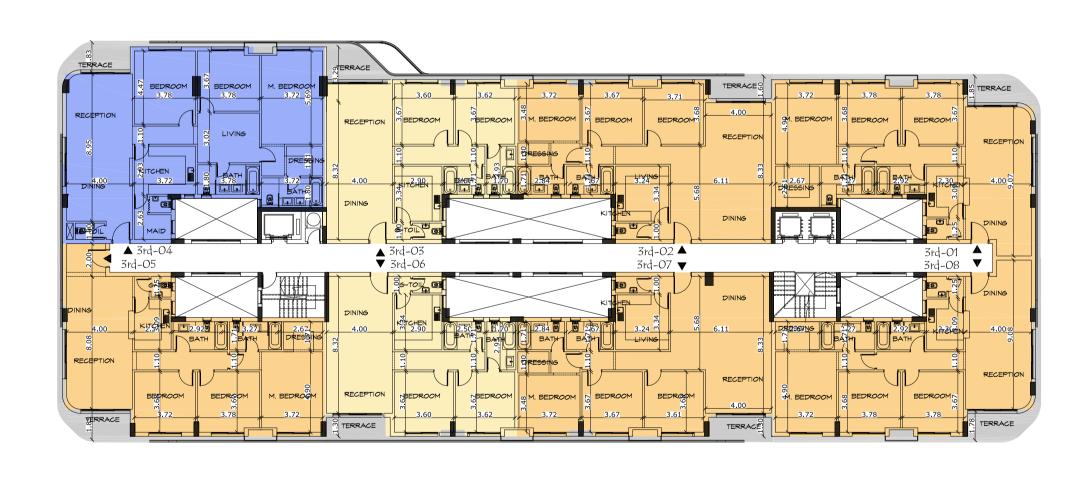

# I THIRD FLOOR

| Unit No             | Unit Type        | Gross Area | Bedrooms | Living Room | Maid's Room | Facilities  |
|---------------------|------------------|------------|----------|-------------|-------------|-------------|
| 3 <sup>rd</sup> -01 | Apartment        | 248        | 3        | 1           | 1           | Shared      |
| 3 <sup>rd</sup> -02 | Apartment        | 189        | 3        | -           | 1           | Shared      |
| 3 <sup>rd</sup> -03 | Apartment        | 126        | 2        | -           | -           | Shared      |
| 3 <sup>rd</sup> -04 | Apartment        | 127        | 2        | -           | -           | Shared      |
| 3 <sup>rd</sup> -05 | Luxury Apartment | 259        | 3        | 1           | 1           | Semiprivate |
| 3 <sup>rd</sup> -06 | Luxury Apartment | 240        | 3        | 1           | 1           | Semiprivate |