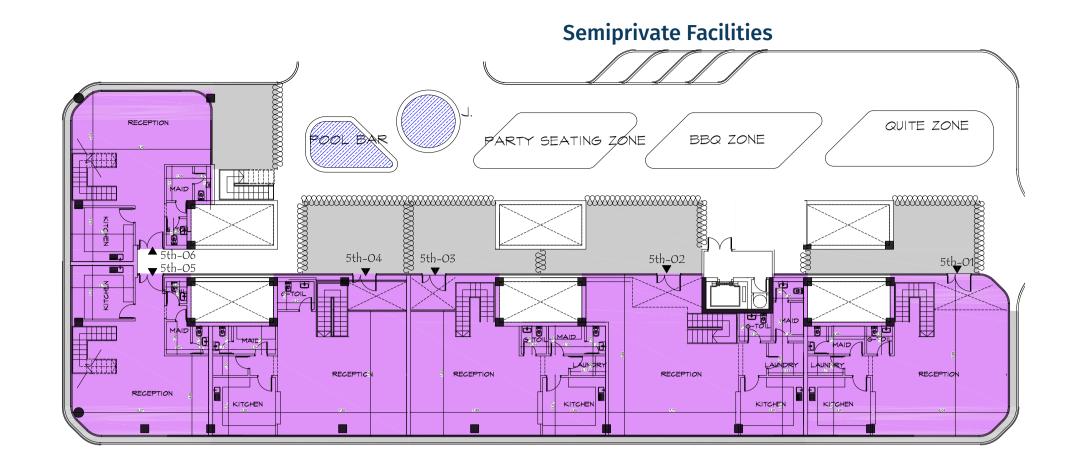

## I FIFTH FLOOR

| Unit No             | Unit Type | Gross Area | Bedrooms | Living Room | Maid's Room | Facilities |
|---------------------|-----------|------------|----------|-------------|-------------|------------|
| 5 <sup>th</sup> -01 | Apartment | 248        | 3        | 1           | 1           | Shared     |
| 5 <sup>th</sup> -02 | Apartment | 231        | 3        | 1           | 1           | Shared     |
| 5 <sup>th</sup> -03 | Apartment | 126        | 2        | -           | -           | Shared     |
| 5 <sup>th</sup> -04 | Apartment | 161        | 3        | -           | -           | Shared     |
| 5 <sup>th</sup> -05 | Villa     | 312        | 3        | 1           | 1           | Private    |
| 5 <sup>th</sup> -06 | Villa     | 267        | 3        | 1           | 1           | Private    |