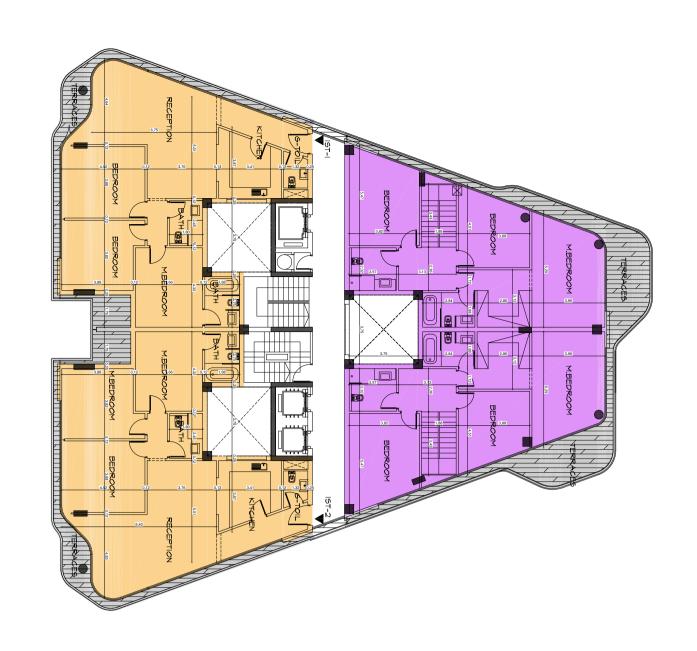

tment | 240        | 3        | 1           | 1           | Shared     |  |

67 | THE HEART OF IT ALL

BUILDINGS B2 & E2

## I GROUND FLOOR





| Unit No | Unit Type | Gross Area | Bedrooms | Living Room | Maid's Room | Facilities |
|---------|-----------|------------|----------|-------------|-------------|------------|
| GR-01   | Duplex    | 266        | 3        | -           | 1           | Shared     |
| GR-02   | Apartment | 179        | 3        | -           | -           | Shared     |
| GR-03   | Apartment | 179        | 3        | -           | -           | Shared     |
| GR-04   | Duplex    | 263        | 3        | 1           | -           | Shared     |

BUILDINGS B2 & E2

## I FIRST FLOOR



69 | THE HEART OF IT ALL

BUILDINGS B2 & E2

# I SECOND FLOOR



1st-01

1st-02



| Unit No             | Unit Type | Gross Area | Bedrooms | Living Room | Maid's Room | Facilities |
|---------------------|-----------|------------|----------|-------------|-------------|------------|
| 1 <sup>st</sup> -01 | Apartment | 178        | 3        | -           | -           | Shared     |
| 1 <sup>st</sup> -02 | Apartment | 178        | 3        | _           | _           | Shared     |

2<sup>nd</sup>-02

2<sup>nd</sup>-03



| Unit No             | Unit Type | Gross Area | Bedrooms | Living Room | Maid's Room | Facilities |
|---------------------|-----------|------------|----------|-------------|-------------|------------|
| 2 <sup>nd</sup> -01 | Apartment | 285        | 3        | 1           | 1           | Shared     |
| 2 <sup>nd</sup> -02 | Apartment | 178        | 3