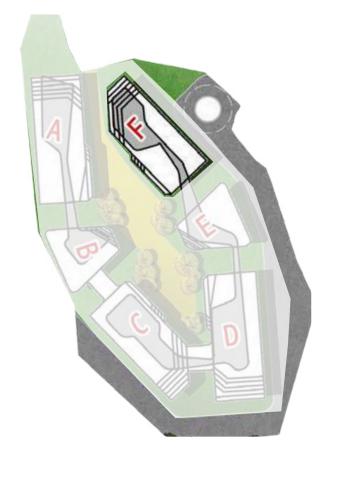

Living Room | Maid's Room | Facilities |
|---------------------|-----------|------------|----------|-------------|-------------|------------|
| 4 <sup>th</sup> -01 | Apartment | 306        | 4        | 1           | 1           | Shared     |
| 4 <sup>th</sup> -02 | Apartment | 240        | 3        | -           | 1           | Shared     |
| 4 <sup>th</sup> -03 | Apartment | 156        | 3        | -           | -           | Shared     |
| 4 <sup>th</sup> -04 | Apartment | 198        | 3        | -           | 1           | Shared     |
| 4 <sup>th</sup> -05 | Apartment | 240        | 3        | 1           | 1           | Shared     |

5<sup>th</sup>-04

5<sup>th</sup>-02

65 | THE HEART OF IT ALL

## BUILDING F I FIFTH FLOOR

5<sup>th</sup>-05



5<sup>th</sup>-03

5<sup>th</sup>-01



| Unit No             | Unit Type | Gross Area | Bedrooms | Living Room | Maid's Room | Facilities |
|---------------------|-----------|------------|----------|-------------|-------------|------------|
| 5 <sup>th</sup> -01 | Villa     | 333        | 3        | 1           | 1           | Private    |
| 5 <sup>th</sup> -02 | Villa     | 301        | 3        | 1           | 1           | Private    |
| 5 <sup>th</sup> -03 | Apartment | 156        | 3        | -           | -           | Shared     |
| 5 <sup>th</sup> -04 | Apartment | 195        | 3        | -           | 1           | Shared     |
| 5 <sup>th</sup> -05 | Apartment | 240        | 3        | 1           | 1           | Shared     |

66 | THE HEART OF IT ALL 6<sup>th</sup>-02

#### BUILDING F

## I SIXTH FLOOR

6<sup>th</s