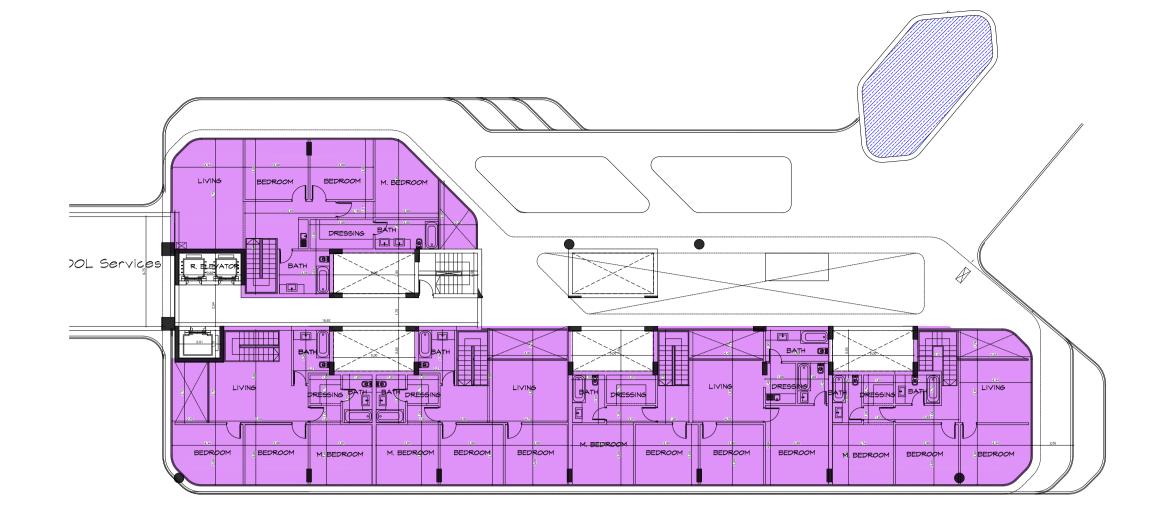

51 | THE HEART OF IT ALL 5<sup>th</sup>-02 5<sup>th</sup>-01

| _ | Unit No             | Unit Type  | Gross Area | Bedrooms | Living Room | Maid's Room | Facilities  |
|---|---------------------|------------|------------|----------|-------------|-------------|-------------|
|   | 5 <sup>th</sup> -01 | Town House | 263        | 3        | 1           | 1           | Semiprivate |
|   | 5 <sup>th</sup> -02 | Town House | 264        | 3        | 1           | 1           | Semiprivate |
|   | 5 <sup>th</sup> -03 | Town House | 328        | 4        | 1           | 1           | Semiprivate |
|   | 5 <sup>th</sup> -05 | Town House | 313        | 3        | 1           | 1           | Semiprivate |
|   | 5 <sup>th</sup> -04 | Town House | 254        | 3        | 1           | 1           | Semiprivate |

#### BUILDING C

## I SIXTH FLOOR

53 | THE HEART OF IT ALL

BUILDING D