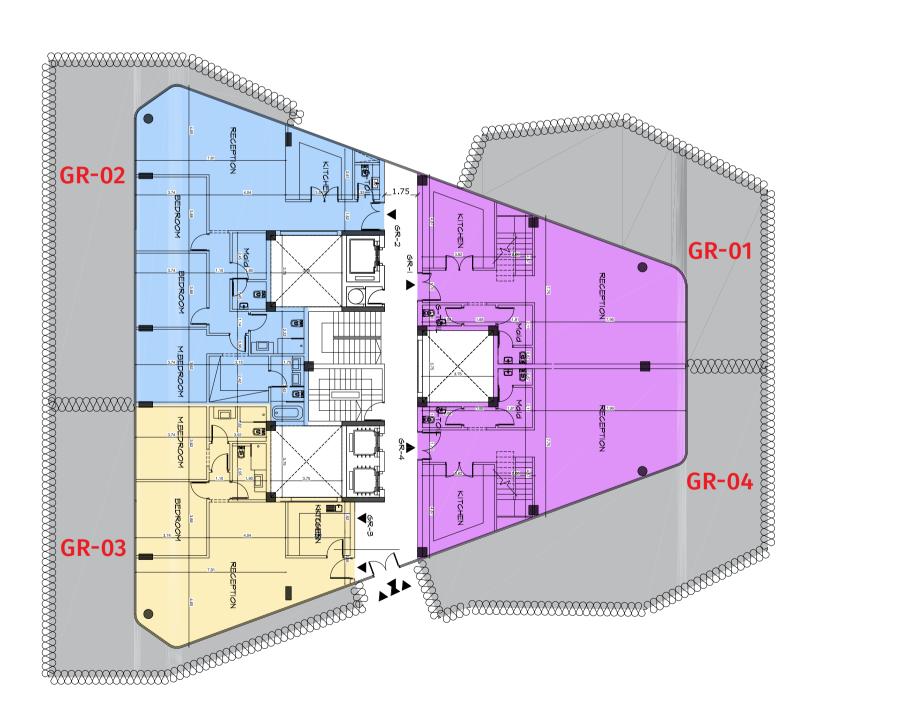

## I GROUND FLOOR

| Unit No | Unit Type | Gross Area | Bedrooms | Living Room | Maid's Room | Facilities |
|---------|-----------|------------|----------|-------------|-------------|------------|
| GR-01   | Apartment | 226        | 3        | 1           | 1           | Shared     |
| GR-02   | Apartment | 186        | 3        | -           | 1           | Shared     |
| GR-03   | Apartment | 164        | 3        | -           | 1           | Shared     |
| GR-04   | Apartment | 165        | 3        | -           | -           | Shared     |
| GR-05   | Apartment | 156        | 3        | -           | -           | Shared     |
| GR-06   | Duplex    | 283        | 3        | 1           | 1           | Shared     |
| GR-07   | Duplex    | 283        | 3        | 1           | 1           | Shared     |