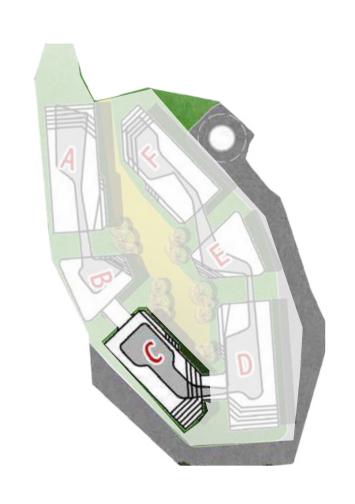

| 3        | -           | 1           | Semiprivate |
| 5 <sup>th</sup> -3 | <b>Executive Apartment</b> | 153        | 2        | -           | -           | Semiprivate |



| Unit No            | Unit Type                  | Gross Area | Bedrooms | Living Room | Maid's Room | Facilities  |
|--------------------|----------------------------|------------|----------|-------------|-------------|-------------|
| 6 <sup>th</sup> -1 | <b>Executive Apartment</b> | 231        | 3        | 1           | 1           | Semiprivate |
| 6 <sup>th</sup> -2 | Executive Apartment        | 205        | 3        | -           | 1           | Semiprivate |
| 6 <sup>th</sup> -3 | <b>Executive Apartment</b> | 153        | 2        | -           | -           | Semiprivate |

BUILDING C

## I GROUND FLOOR





| Unit No | Unit Type | Gross Area | Bedrooms | Living Room | Maid's Room | Facilities |
|---------|-----------|------------|----------|-------------|-------------|------------|
| GR-01   | Apartment | 226        | 3        | 1           | 1           | Shared     |
| GR-02   | Apartment | 238        | 3        | 1           | 1           | Shared     |
| GR-03   | Apartment | 133        | 2        | -           | -           | Shared     |
| GR-04   | Apartment | 138        | 2        | -           | -           | Shared     |
| GR-05   | Apartment | 129        | 2        | -           | -           | Shared     |
| GR-06   | Apartment | 229        | 3        | 1           | 1           | Shared     |

47 | THE HEART OF IT ALL

BUILDING C

# I FIRST FLOOR





1<sup>st</sup>-03 1<sup>