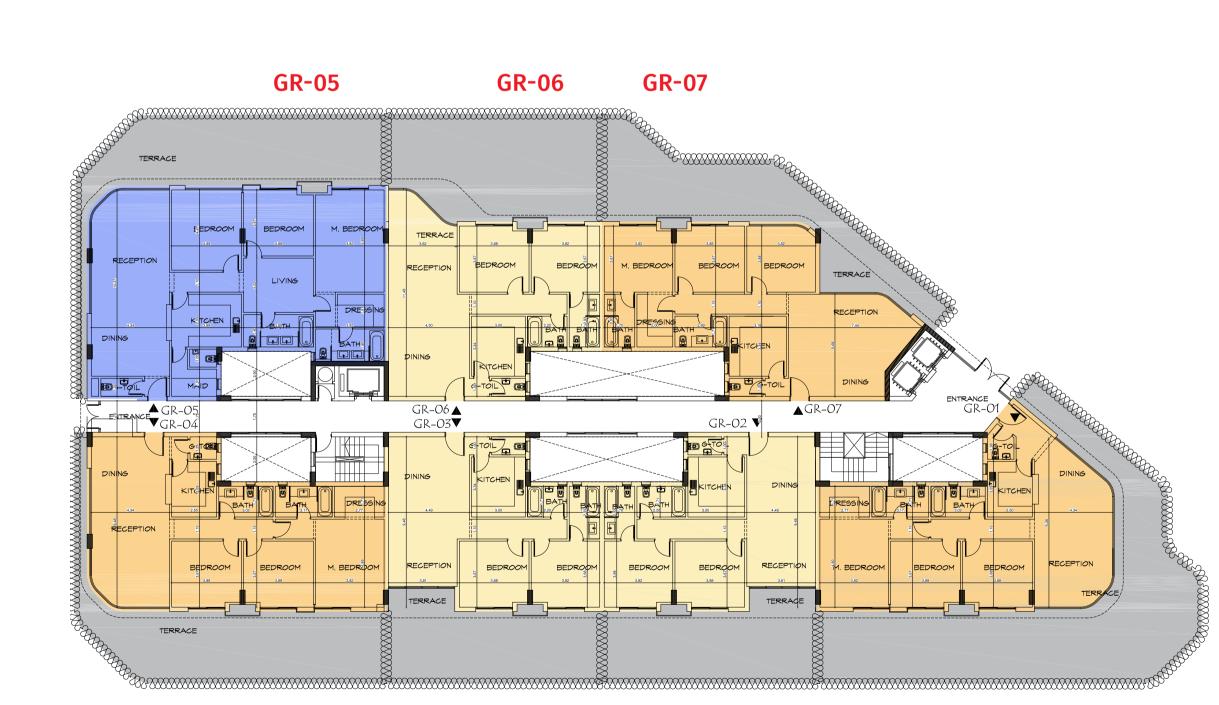

## I GROUND FLOOR

| Unit No | Unit Type | Gross Area | Bedrooms | Living Room | Maid's Room | Facilities |
|---------|-----------|------------|----------|-------------|-------------|------------|
| GR-01   | Apartment | 226        | 3        | 1           | 1           | Shared     |
| GR-02   | Apartment | 186        | 3        | -           | 1           | Shared     |
| GR-03   | Apartment | 164        | 3        | -           | 1           | Shared     |
| GR-04   | Apartment | 165        | 3        | -           | -           | Shared     |
| GR-05   | Apartment | 156        | 3        | -           | -           | Shared     |
| GR-06   | Duplex    | 283        | 3        | 1           | 1           | Shared     |
| GR-07   | Duplex    | 283        | 3        | 1           | 1           | Shared     |