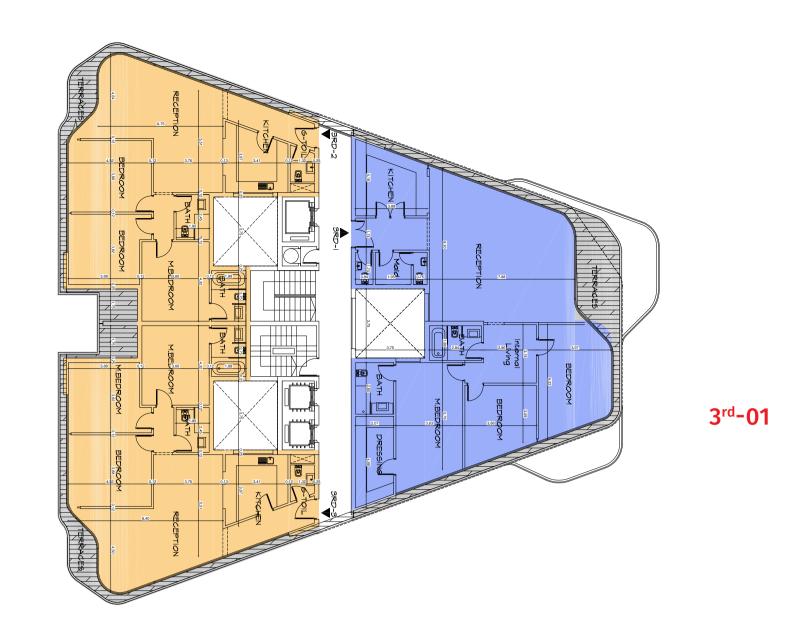

# I THIRD FLOOR

| Unit No             | Unit Type        | Gross Area | Bedrooms | Living Room | Maid's Room | Facilities  |
|---------------------|------------------|------------|----------|-------------|-------------|-------------|
| 3 <sup>rd</sup> -01 | Apartment        | 248        | 3        | 1           | 1           | Shared      |
| 3 <sup>rd</sup> -02 | Apartment        | 189        | 3        | -           | 1           | Shared      |
| 3 <sup>rd</sup> -03 | Apartment        | 126        | 2        | -           | -           | Shared      |
| 3 <sup>rd</sup> -04 | Apartment        | 127        | 2        | -           | -           | Shared      |
| 3 <sup>rd</sup> -05 | Luxury Apartment | 259        | 3        | 1           | 1           | Semiprivate |
| 3 <sup>rd</sup> -06 | Luxury Apartment | 240        | 3        | 1           | 1           | Semiprivate |