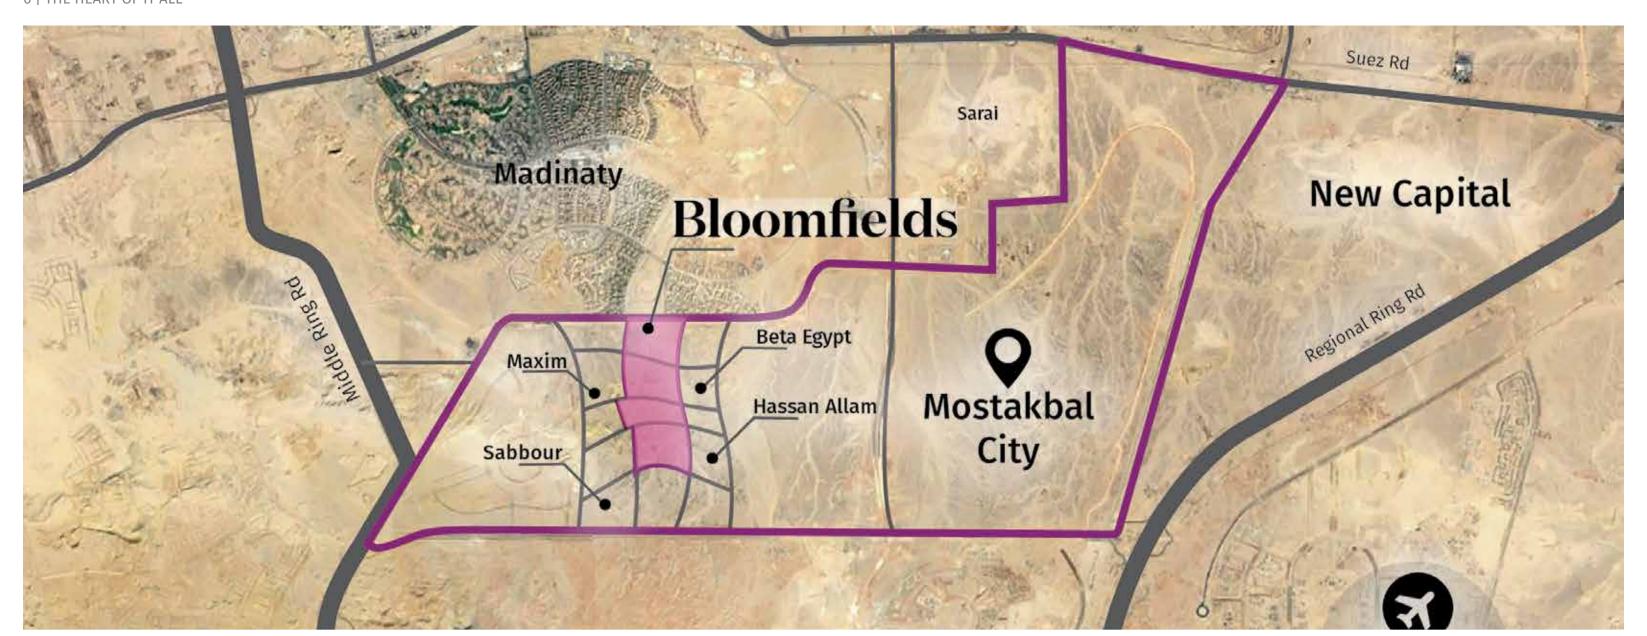

5 | THE HEART OF IT ALL

IN THE HEART OF IT ALL

BLOOMFIELDS

Between New Cairo's Golden Square, and Cairo's New Capital, not only offering easy access to Egypt's top-educational institutions such as, the American University In Cairo and Road 90's lively happenings, but also providing direct access to New Cairo Capital's fast train station and International Airport. The project also enjoys a strategic location just 45 minutes away from Al Ein El Sokhna, and can be easily accessed via the Middle Ring Road, and the Regional Ring Road.