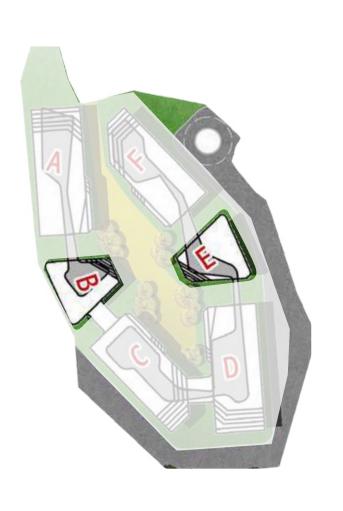

tment | 178        | 3        | -           | -           | Shared     |
| 3 <sup>rd</sup> -03 | Apartment | 178        | 3        | -           | -           | Shared     |



| Unit No             | Unit Type | Gross Area | Bedrooms | Living Room | Maid's Room | Facilities |  |
|---------------------|-----------|------------|----------|-------------|-------------|------------|--|
| 3 <sup>rd</sup> -01 | Apartment | 253        | 3        | 1           | 1           | Shared     |  |
| 3 <sup>rd</sup> -02 | Apartment | 178        | 3        | -           | -           | Shared     |  |
| 3 <sup>rd</sup> -03 | Apartment | 178        | 3        | -           | -           | Shared     |  |

BUILDINGS B2 & E2

## I FIFTH FLOOR



73 | THE HEART OF IT ALL

BUILDINGS B2 & E2

## I SIXTH FLOOR



5<sup>th</sup>-02

5<sup>th</sup>-03



| Unit No             | Unit Type | Gross Area | Bedrooms | Living Room | Maid's Room | Facilities |  |
|---------------------|-----------|------------|----------|-------------|-------------|------------|--|
| 5 <sup>th</sup> -01 | Apartment | 243        | 3        | 1           | 1           | Shared     |  |
| 5 <sup>th</sup> -02 | Apartment | 178        | 3        | -           | -           | Shared     |  |
| 5 <sup>th</sup> -03 | Apartment | 178        | 3        | -           | _           | Shared     |  |



| Unit No             | Unit Type | Gross Area | Bearooms | Living Room | Maid's Room | Facilities |  |
|---------------------|-----------|------------|----------|-------------|-------------|------------|--|
| 6 <sup>th</sup> -01 | Apa