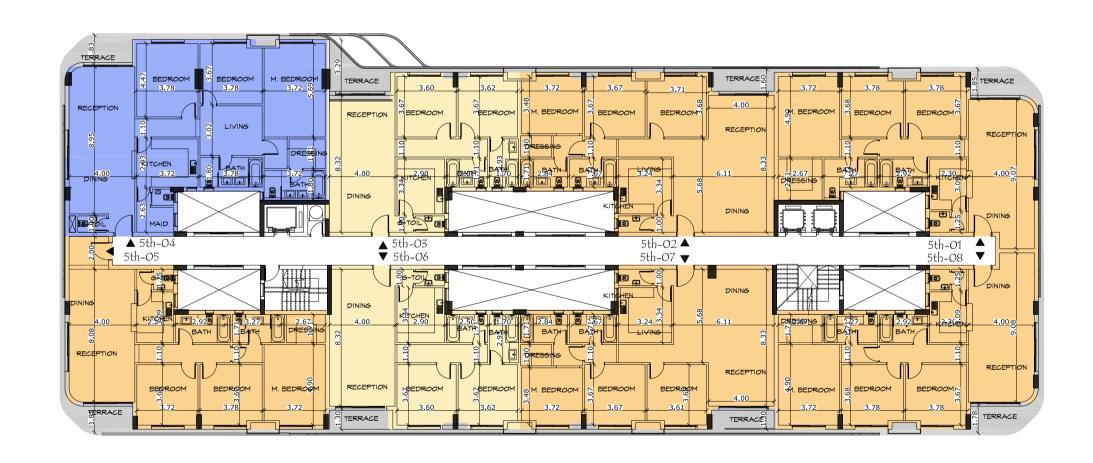

## I FIFTH FLOOR

| Unit No             | Unit Type | Gross Area | Bedrooms | Living Room | Maid's Room | Facilities |
|---------------------|-----------|------------|----------|-------------|-------------|------------|
| 5 <sup>th</sup> -01 | Apartment | 248        | 3        | 1           | 1           | Shared     |
| 5 <sup>th</sup> -02 | Apartment | 231        | 3        | 1           | 1           | Shared     |
| 5 <sup>th</sup> -03 | Apartment | 126        | 2        | -           | -           | Shared     |
| 5 <sup>th</sup> -04 | Apartment | 161        | 3        | -           | -           | Shared     |
| 5 <sup>th</sup> -05 | Villa     | 312        | 3        | 1           | 1           | Private    |
| 5 <sup>th</sup> -06 | Villa     | 267        | 3        | 1           | 1           | Private    |

## I SIXTH FLOOR

| Unit No             | Unit Type | Gross Area | Bedrooms | Living Room | Maid's Room | Facilities |
|---------------------|-----------|------------|----------|-------------|-------------|------------|
| 6 <sup>th</sup> -01 | Apartment | 248        | 3        | 1           | 1           | Shared     |
| 6 <sup>th</sup> -02 | Apartment | 231        | 3        | 1           | 1           | Shared     |
| 6 <sup>th</sup> -03 | Apartment | 126        | 2        | -           | -           | Shared     |
| 6 <sup>th</sup> -04 | Apartment | 161        | 3        | -           | -           | Shared     |