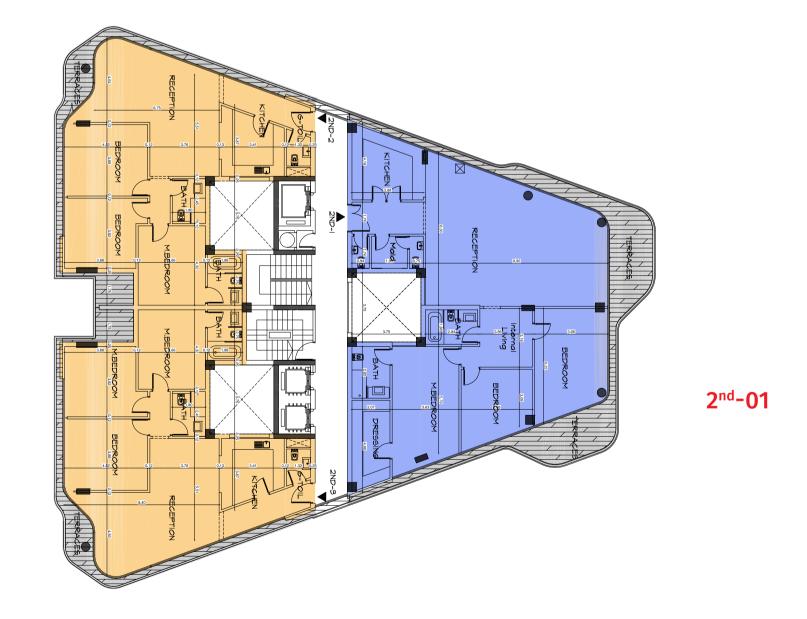

# I SECOND FLOOR

| Unit No            | Unit Type | Gross Area | Bedrooms | Living Room | Maid's Room | Facilities |
|--------------------|-----------|------------|----------|-------------|-------------|------------|
| 1 <sup>ST</sup> -1 | Apartment | 205        | 3        | -           | 1           | Shared     |
| 1 <sup>ST</sup> -2 | Apartment | 153        | 2        | _           | _           | Shared     |