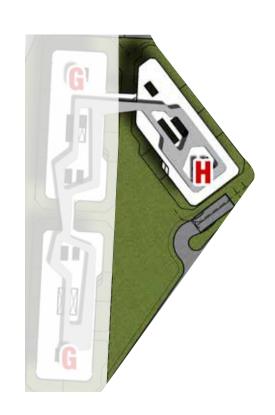

th</sup> -01 | Apartment | 173        | 3        | -           | -           | Shared     |
| 4 <sup>th</sup> -02 | Apartment | 129        | 2        | -           | -           | Shared     |
| 4 <sup>th</sup> -03 | Apartment | 131        | 2        | -           | -           | Shared     |
| 4 <sup>th</sup> -04 | Apartment | 179        | 3        | -           | -           | Shared     |
| 4 <sup>th</sup> -05 | Apartment | 215        | 3        | 1           | 1           | Shared     |
| 4 <sup>th</sup> -06 | Apartment | 137        | 2        | -           | -           | Shared     |
| 4 <sup>th</sup> -07 | Apartment | 165        | 3        | -           | -           | Shared     |

96 | THE HEART OF IT ALL 5<sup>th</sup>-05 5<sup>th</sup>-07

#### BUILDING H

#### I FIFTH FLOOR





5<sup>th</sup>-04

5<sup>th</sup>-03

5<sup>th</sup>-02

5<sup>th</sup>-01

| Unit No             | Unit Type | Gross Area | Bedrooms | Living Room | Maid's Room | Facilities |
|---------------------|-----------|------------|----------|-------------|-------------|------------|
| 5 <sup>th</sup> -01 | Apartment | 173        | 3        | -           | -           | Shared     |
| 5 <sup>th</sup> -02 | Apartment | 129        | 2        | -           | -           | Shared     |
| 5 <sup>th</sup> -03 | Apartment | 131        | 2        | -           | -           | Shared     |
| 5 <sup>th</sup> -04 | Apartment | 179        | 3        | -           | -           | Shared     |
| 5 <sup>th</sup> -05 | Apartment | 215        | 3        | 1           | 1           | Shared     |
| 5 <sup>th</su