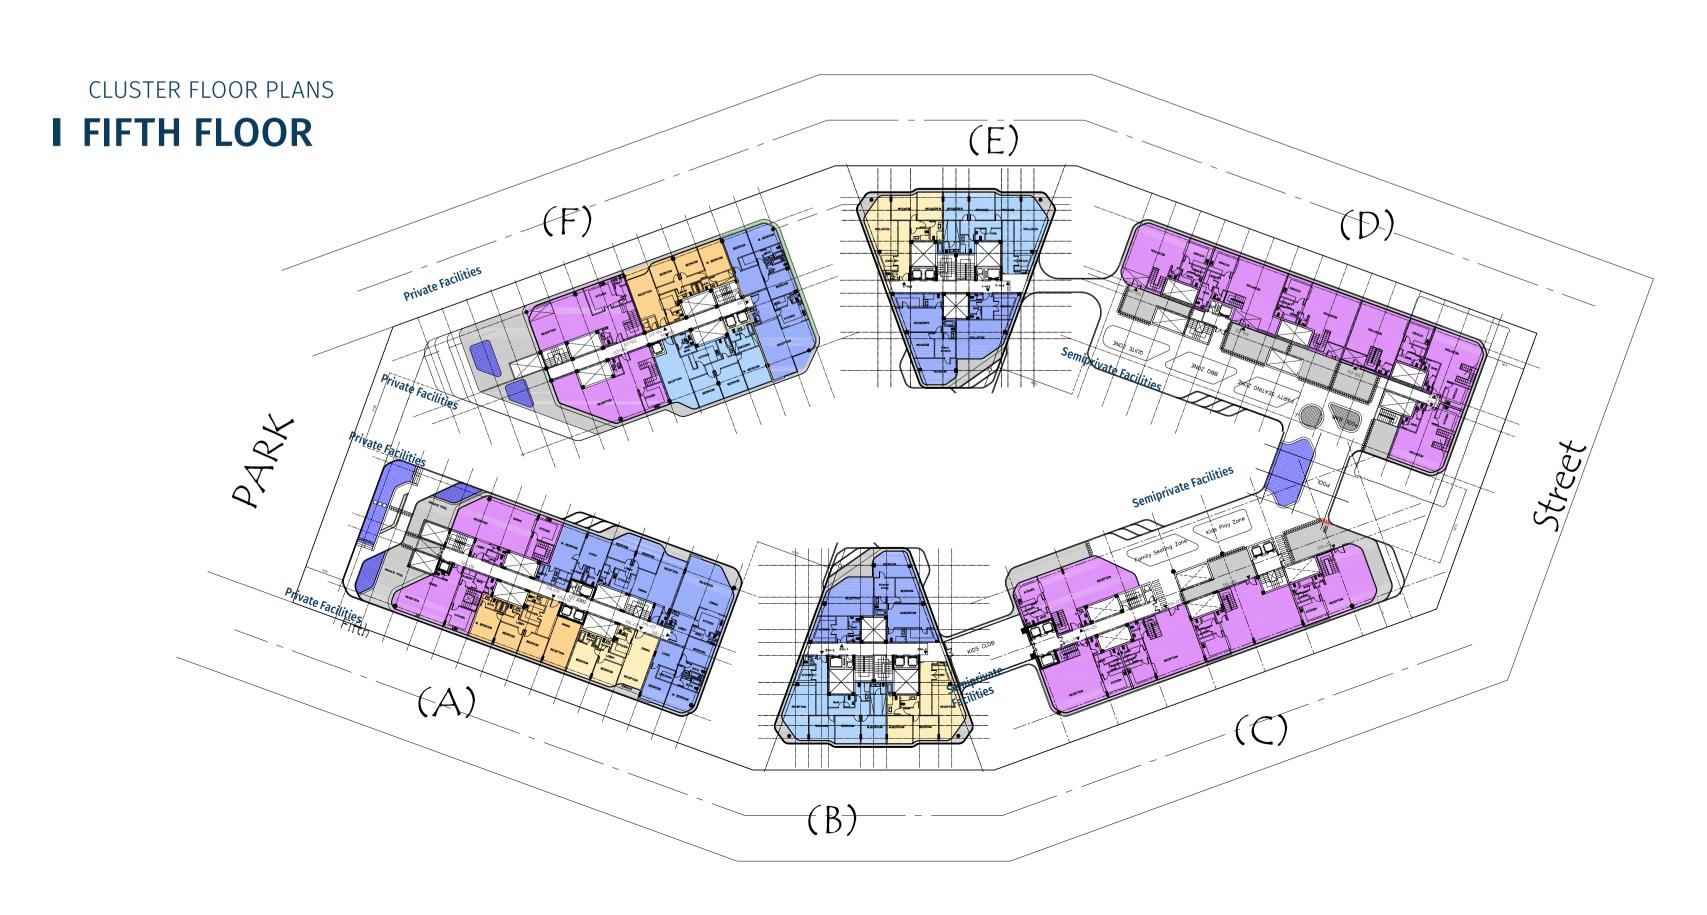

## I FIFTH FLOOR

| Unit No             | Unit Type | Gross Area | Bedrooms | Living Room | Maid's Room | Facilities |
|---------------------|-----------|------------|----------|-------------|-------------|------------|
| 5 <sup>th</sup> -01 | Apartment | 248        | 3        | 1           | 1           | Shared     |
| 5 <sup>th</sup> -02 | Apartment | 231        | 3        | 1           | 1           | Shared     |
| 5 <sup>th</sup> -03 | Apartment | 126        | 2        | -           | -           | Shared     |
| 5 <sup>th</sup> -04 | Apartment | 161        | 3        | -           | -           | Shared     |
| 5 <sup>th</sup> -05 | Villa     | 312        | 3        | 1           | 1           | Private    |
| 5 <sup>th</sup> -06 | Villa     | 267        | 3        | 1           | 1           | Private    |