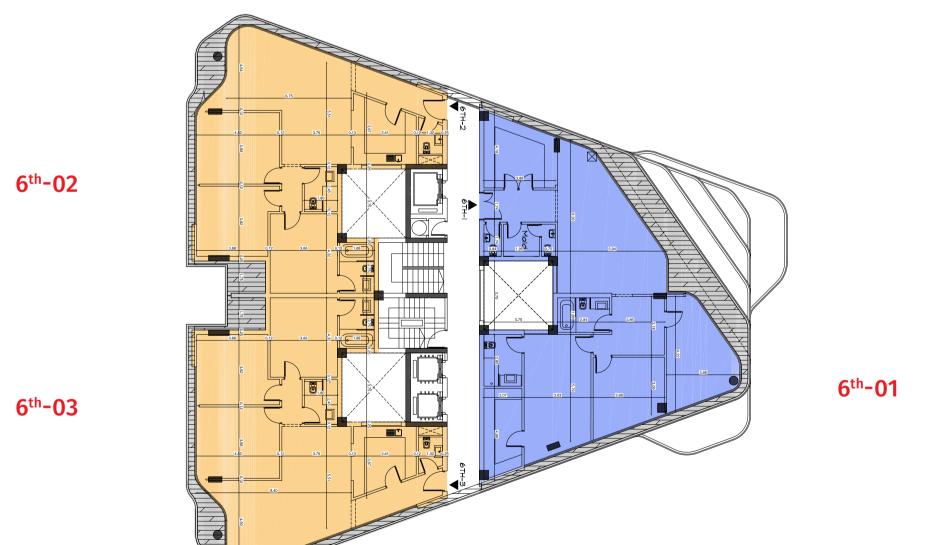

## I SIXTH FLOOR

| Unit No             | Unit Type | Gross Area | Bedrooms | Living Room | Maid's Room | Facilities |
|---------------------|-----------|------------|----------|-------------|-------------|------------|
| 6 <sup>th</sup> -01 | Apartment | 248        | 3        | 1           | 1           | Shared     |
| 6 <sup>th</sup> -02 | Apartment | 231        | 3        | 1           | 1           | Shared     |
| 6 <sup>th</sup> -03 | Apartment | 126        | 2        | -           | -           | Shared     |
| 6 <sup>th</sup> -04 | Apartment | 161        | 3        | -           | -           | Shared     |