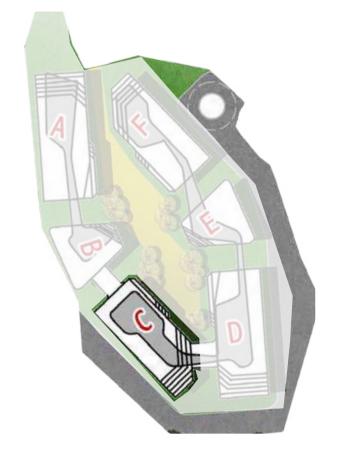

| Unit Type | Gross Area | Bedrooms | Living Room | Maid's Room | Facilities |
|---------------------|-----------|------------|----------|-------------|-------------|------------|
| 3 <sup>rd</sup> -01 | Apartment | 228        | 3        | 1           | 1           | Shared     |
| 3 <sup>rd</sup> -02 | Apartment | 248        | 3        | 1           | 1           | Shared     |
| 3 <sup>rd</sup> -03 | Apartment | 137        | 2        | -           | -           | Shared     |
| 3 <sup>rd</sup> -04 | Apartment | 135        | 2        | -           | -           | Shared     |
| 3 <sup>rd</sup> -05 | Apartment | 127        | 2        | -           | -           | Shared     |
| 3 <sup>rd</sup> -06 | Apartment | 218        | 3        | 1           | 1           | Shared     |





4<sup>th</sup>-03

4<sup>th</sup>-04

4<sup>th</sup>-05

4<sup>th</sup>-06

| Unit No             | Unit Type | Gross Area | Bedrooms | Living Room | Maid's Room | Facilities |
|---------------------|-----------|------------|----------|-------------|-------------|------------|
| 4 <sup>th</sup> -01 | Apartment | 224        | 3        | 1           | 1           | Shared     |
| 4 <sup>th</sup> -02 | Apartment | 246        | 3        | 1           | 1           | Shared     |
| 4 <sup>th</sup> -03 | Apartment | 137        | 2        | -           | -           | Shared     |
| 4 <sup>th</sup> -04 | Apartment | 135        | 2        | -           | -           | Shared     |
| 4 <sup>th</sup> -05 | Apartment | 127        | 2        | -           | -           | Shared     |
| 4 <sup>th</su