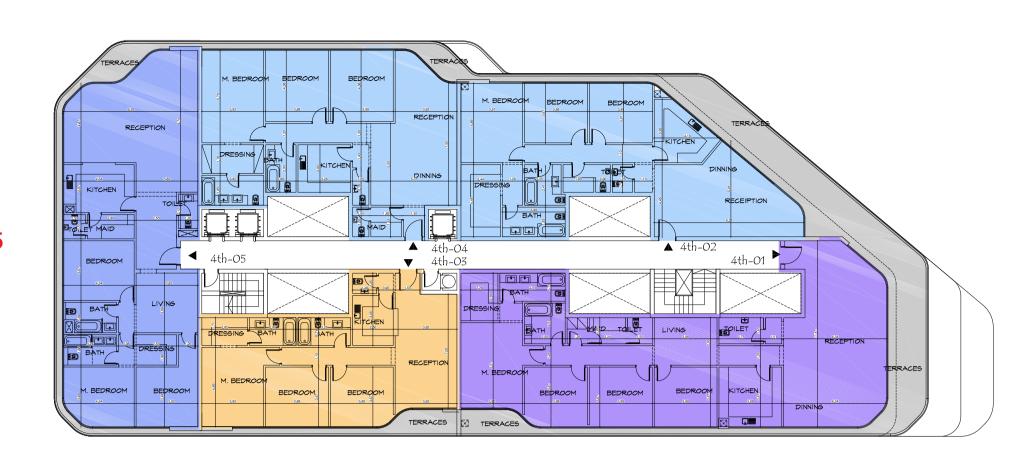

## I FOURTH FLOOR

4<sup>th</sup>-05

4<sup>th</sup>-01

| Unit No             | Unit Type | Gross Area | Bedrooms | Living Room | Maid's Room | Facilities |
|---------------------|-----------|------------|----------|-------------|-------------|------------|
| 4 <sup>th</sup> -01 | Apartment | 306        | 4        | 1           | 1           | Shared     |
| 4 <sup>th</sup> -02 | Apartment | 240        | 3        | -           | 1           | Shared     |
| 4 <sup>th</sup> -03 | Apartment | 156        | 3        | -           | -           | Shared     |
| 4 <sup>th</sup> -04 | Apartment | 198        | 3        | -           | 1           | Shared     |
| 4 <sup>th</sup> -05 | Apartment | 240        | 3        | 1           | 1           | Shared     |