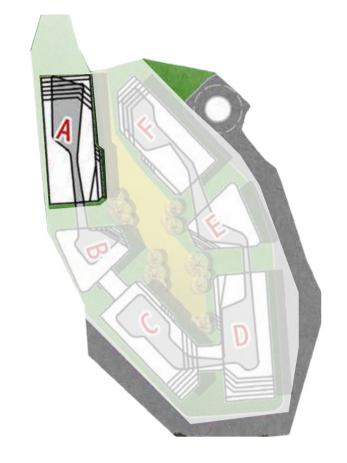

's Room | Facilities |
|---------------------|-----------|------------|----------|-------------|-------------|------------|
| 1 <sup>ST</sup> -01 | Apartment | 248        | 3        | 1           | 1           | Shared     |
| 1 <sup>ST</sup> -02 | Apartment | 189        | 3        | -           | 1           | Shared     |
| 1 <sup>ST</sup> -03 | Apartment | 126        | 2        | -           | -           | Shared     |
| 1 <sup>ST</sup> -04 | Apartment | 127        | 2        | -           | -           | Shared     |
| 1 <sup>ST</sup> -05 | Apartment | 218        | 3        | 1           | 1           | Shared     |
| 1 <sup>ST</sup> -06 | Apartment | 131        | 2        | -           | -           | Shared     |

## I SECOND FLOOR

Semiprivate Facilities

Semiprivate Facilities





| Unit No             | Unit Type        | Gross Area | Bedrooms | Living Room | Maid's Room | Facilities  |
|---------------------|------------------|------------|----------|-------------|-------------|-------------|
| 2 <sup>nd</sup> -01 | Apartment        | 248        | 3        | 1           | 1           | Shared      |
| 2 <sup>nd</sup> -02 | Apartment        | 189        | 3        | -           | 1           | Shared      |
| 2 <sup>nd</sup> -03 | Apartment        | 126        | 2        | -           | -           | Shared      |
| 2 <sup>nd</sup> -04 | Apartment        | 127        | 2        | -           | -           | Shared      |
| 2 <sup>nd</sup> -05 | Luxury Apartment | 247        | 3        | 1           | 1           | Semiprivate |
| 2 <sup>nd</sup> -06 | Luxurv Apar