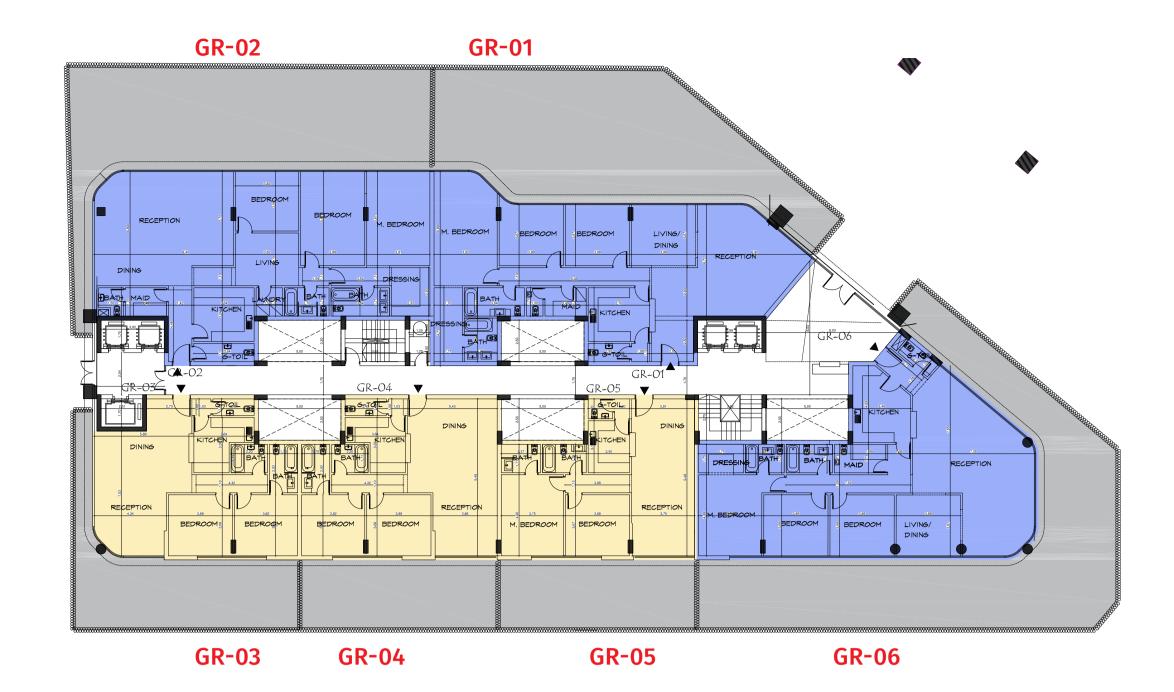

## I GROUND FLOOR

| Unit No | Unit Type | Gross Area | Bedrooms | Living Room | Maid's Room | Facilities |
|---------|-----------|------------|----------|-------------|-------------|------------|
| GR-01   | Apartment | 226        | 3        | 1           | 1           | Shared     |
| GR-02   | Apartment | 186        | 3        | -           | 1           | Shared     |
| GR-03   | Apartment | 164        | 3        | -           | 1           | Shared     |
| GR-04   | Apartment | 165        | 3        | -           | -           | Shared     |
| GR-05   | Apartment | 156        | 3        | -           | -           | Shared     |
| GR-06   | Duplex    | 283        | 3        | 1           | 1           | Shared     |
| GR-07   | Duplex    | 283        | 3        | 1           | 1           | Shared     |