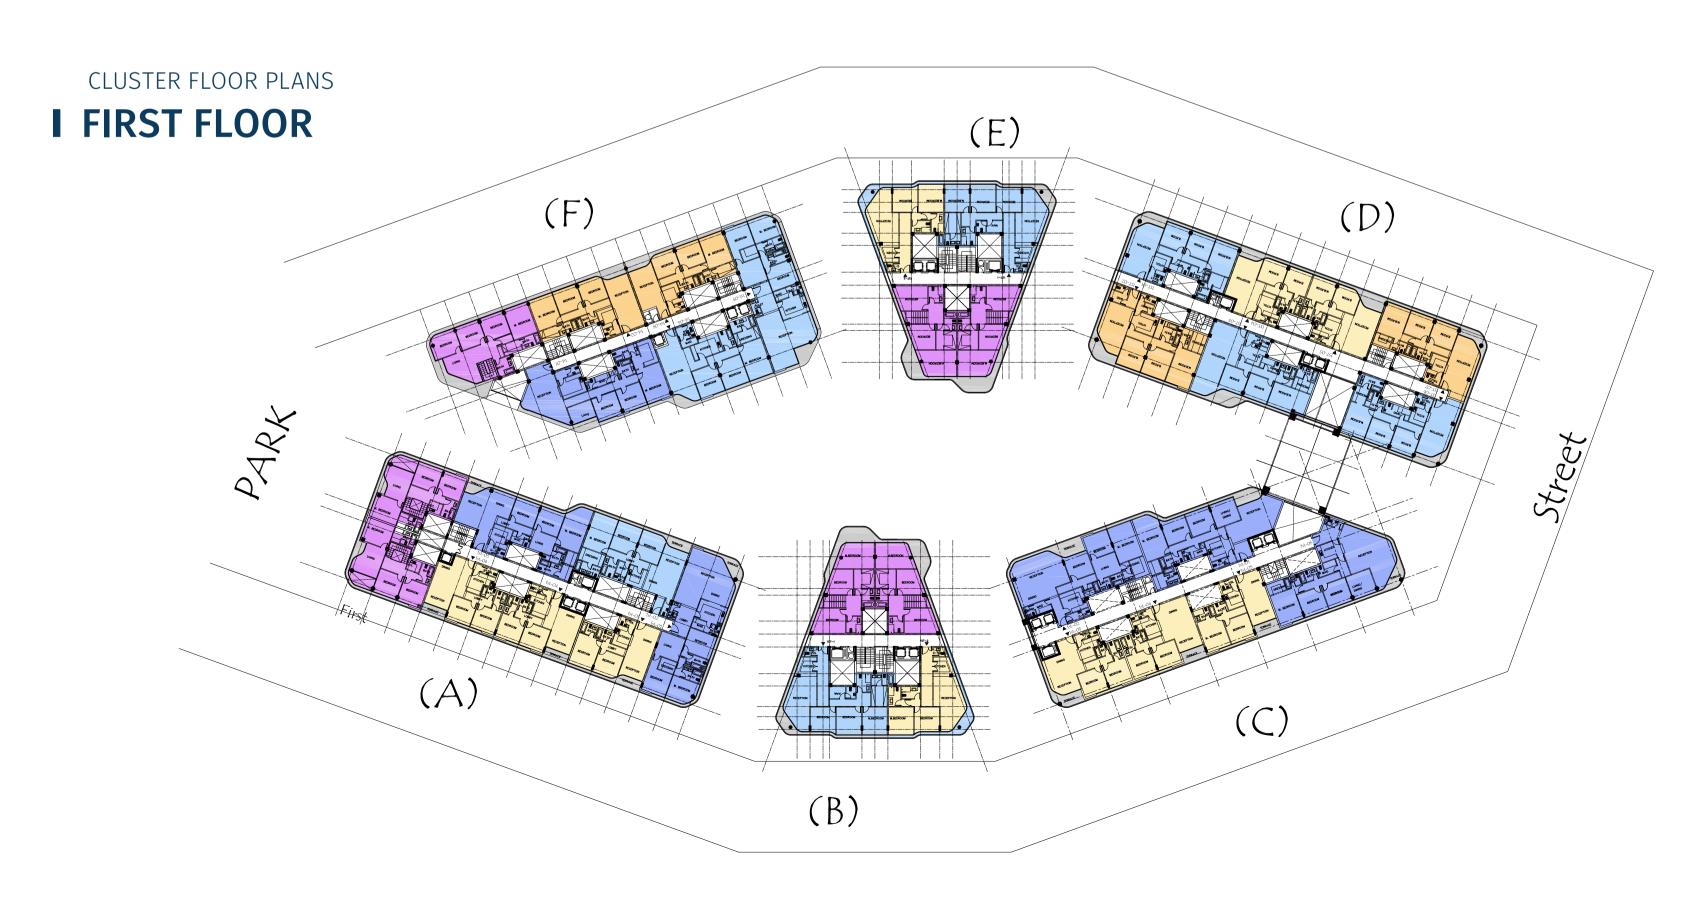

### I FIRST FLOOR

| Unit No             | Unit Type | Gross Area | Bedrooms | Living Room | Maid's Room | Facilities |
|---------------------|-----------|------------|----------|-------------|-------------|------------|
| 1 <sup>ST</sup> -01 | Apartment | 248        | 3        | 1           | 1           | Shared     |
| 1 <sup>ST</sup> -02 | Apartment | 189        | 3        | -           | 1           | Shared     |
| 1 <sup>ST</sup> -03 | Apartment | 126        | 2        | -           | -           | Shared     |
| 1 <sup>ST</sup> -04 | Apartment | 127        | 2        | -           | -           | Shared     |
| 1 <sup>ST</sup> -05 | Apartment | 218        | 3        | 1           | 1           | Shared     |
| 1 <sup>ST</sup> -06 | Apartment | 131        | 2        | -           | -           | Shared     |