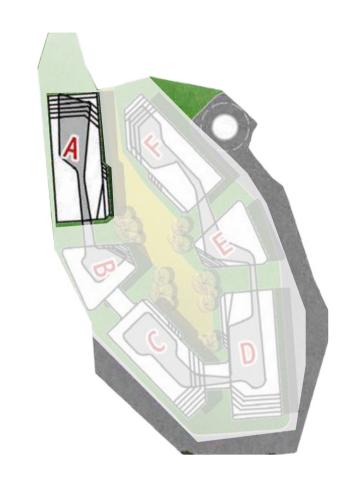

Type | Gross Area | Bedrooms | Living Room | Maid's Room | Facilities |
|---------------------|-----------|------------|----------|-------------|-------------|------------|
| 5 <sup>th</sup> -01 | Apartment | 248        | 3        | 1           | 1           | Shared     |
| 5 <sup>th</sup> -02 | Apartment | 231        | 3        | 1           | 1           | Shared     |
| 5 <sup>th</sup> -03 | Apartment | 126        | 2        | -           | -           | Shared     |
| 5 <sup>th</sup> -04 | Apartment | 161        | 3        | -           | -           | Shared     |
| 5 <sup>th</sup> -05 | Villa     | 312        | 3        | 1           | 1           | Private    |
| 5 <sup>th</sup> -06 | Villa     | 267        | 3        | 1           | 1           | Private    |

## I SIXTH FLOOR





| Unit No             | Unit Type | Gross Area | Bedrooms | Living Room | Maid's Room | Facilities |
|---------------------|-----------|------------|----------|-------------|-------------|------------|
| 6 <sup>th</sup> -01 | Apartment | 248        | 3        | 1           | 1           | Shared     |
| 6 <sup>th</sup> -02 | Apartment | 231        | 3        | 1           | 1           | Shared     |
| 6 <sup>th</sup> -03 | Apartment | 126        | 2        | -           | -           | Shared     |
| 6 <sup>th</sup> -04 | Apartment | 161        | 3        | -           | -           | Shared     |

39 | THE HEART OF IT ALL

BUILDINGS B&E

## I GROUND FLOOR





| Unit No | Unit Type | Gross Area | Bedrooms | Living Room | Maid's Room | Facilities |
|---------|-----------|------------|--