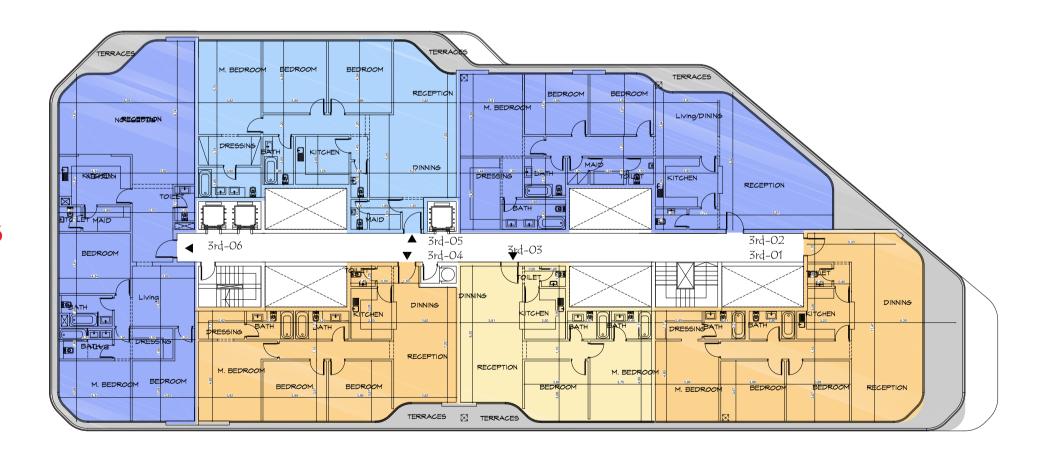

63 | THE HEART OF IT ALL

3<sup>rd</sup>-05

3<sup>rd</sup>-02

#### BUILDING F

## I THIRD FLOOR

3<sup>rd</sup>-06

3<sup>rd</sup>-04

3<sup>rd</sup>-03

3<sup>rd</sup>-01

| Unit No             | Unit Type | Gross Area | Bedrooms | Living Room | Maid's Room | Facilities |
|---------------------|-----------|------------|----------|-------------|-------------|------------|
| 3 <sup>rd</sup> -01 | Apartment | 212        | 3        | -           | -           | Shared     |
| 3 <sup>rd</sup> -02 | Apartment | 240        | 3        | 1           | 1           | Shared     |
| 3 <sup>rd</sup> -03 | Apartment | 126        | 2        | -           | -           | Shared     |
| 3 <sup>rd</sup> -04 | Apartment | 156        | 3        | -           | -           | Shared     |
| 3 <sup>rd</sup> -05 | Apartment | 198        | 3        | -           | 1           | Shared     |
| 3 <sup>rd</sup> -06 | Apartment | 240        | 3        | 1           | 1           | Shared     |
|                     |           |            |          |             |             |            |