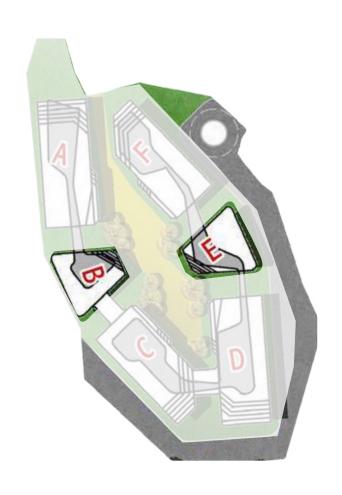

|
| 6 <sup>th</sup> -04 | Apartment | 161        | 3        | -           | -           | Shared     |

39 | THE HEART OF IT ALL

BUILDINGS B&E

## I GROUND FLOOR





| Unit No | Unit Type | Gross Area | Bedrooms | Living Room | Maid's Room | Facilities |
|---------|-----------|------------|----------|-------------|-------------|------------|
| GR-1    | Duplex    | 266        | 3        | -           | 1           | Shared     |
| GR-2    | Apartment | 190        | 3        | -           | 1           | Shared     |
| GR-3    | Apartment | 135        | 2        | -           | -           | Shared     |
| GR-4    | Duplex    | 263        | 3        | -           | 1           | Shared     |

BUILDINGS B&E

## I FIRST FLOOR



41 | THE HEART OF IT ALL

BUILDINGS B&E

# I SECOND FLOOR





| Unit No            | Unit Type | Gross Area | Bedrooms | Living Room | Maid's Room | Facilities |
|--------------------|-----------|------------|----------|-------------|-------------|------------|
| 1 <sup>ST</sup> -1 | Apartment | 205        | 3        | -           | 1           | Shared     |
| 1 <sup>ST</sup> -2 | Apartment | 153        | 2        | _           | _           | Shared     |



| Unit No            | Unit Type | Gross Area | Bedrooms | Living Room | Maid's Room | Facilities |
|--------------------|-----------|------------|----------|-------------|-------------|------------|
| 2 <sup>nd</sup> -1 | Apartment | 285        | 3        | 1           | 1           | Shared     |
| 2 <sup>nd</sup> -2 | Apartment | 205        | 3        | -           | 1           | Shared