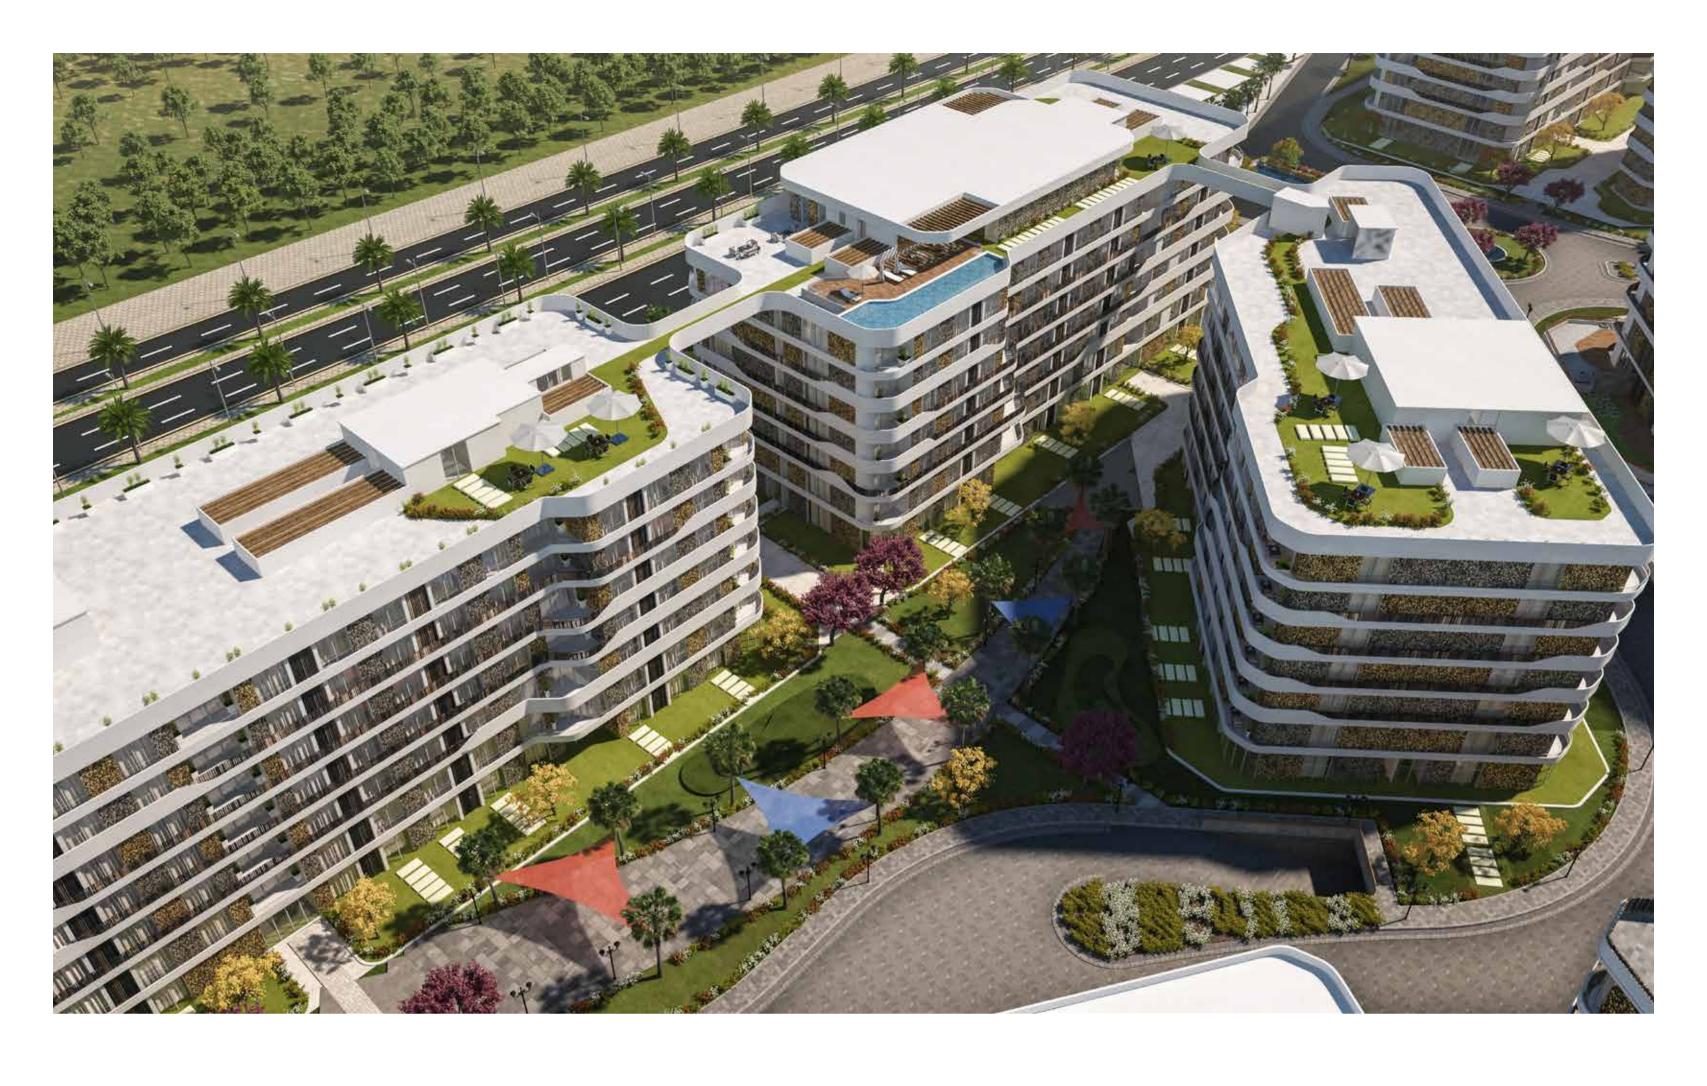

# A BREAKTHROUGH PERSPECTIVE ON INTEGRATED LIVING

BLOOMFIELDS unveils an innovative contemporary concept, streamlined to offer a variety of incredible amenities reflected in its triple mixed-use buildings. The project is aesthetically designed to embrace cascading green terraces, floating pools, and interactive roofs, as well as breakthrough flying residences for homeowners to connect, walk, and relax as they fully enjoy their everyday life. Imaginatively planned to become an iconic landmark in Mostakbal City, BLOOMFIELDS combines the quality of living in a breathing green environment with the excitement of enjoying a central urban lifestyle; all seamlessly interconnected by linked activity bridges for homeowners to appreciate luxury living at varied heights.

13 | THE HEART OF IT ALL

INVITING NATURE INTO EVERY HOME

Boasting clean contemporary lines, and unadorned interiors with panoramic glass window facades, all of BLOOMFIELDS housing options are carefully planned to face well-lit exteriors, offering one-of-a-kind luxury experiences, ranging from lush private balconies, sundrenched open kitchens, and duplexes with linear double heights for mobile comfort. Combining true luxury with highly specified comfort; the modular spaces bring the outdoors inside by infusing raw punctuations from nature not only allowing light and greenery to unfold all around, but also transforming each home into an exclusive private island of utmost privacy.