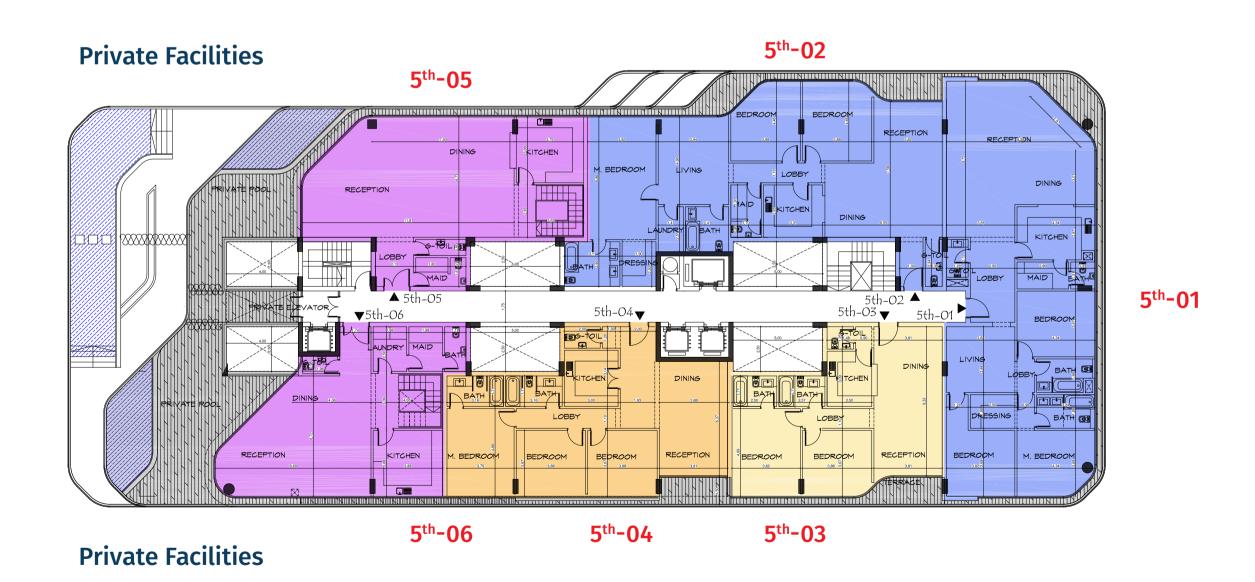

## I FIFTH FLOOR

| Unit No             | Unit Type | Gross Area | Bedrooms | Living Room | Maid's Room | Facilities |
|---------------------|-----------|------------|----------|-------------|-------------|------------|
| 5 <sup>th</sup> -01 | Apartment | 248        | 3        | 1           | 1           | Shared     |
| 5 <sup>th</sup> -02 | Apartment | 231        | 3        | 1           | 1           | Shared     |
| 5 <sup>th</sup> -03 | Apartment | 126        | 2        | -           | -           | Shared     |
| 5 <sup>th</sup> -04 | Apartment | 161        | 3        | -           | -           | Shared     |
| 5 <sup>th</sup> -05 | Villa     | 312        | 3        | 1           | 1           | Private    |
| 5 <sup>th</sup> -06 | Villa     | 267        | 3        | 1           | 1           | Private    |