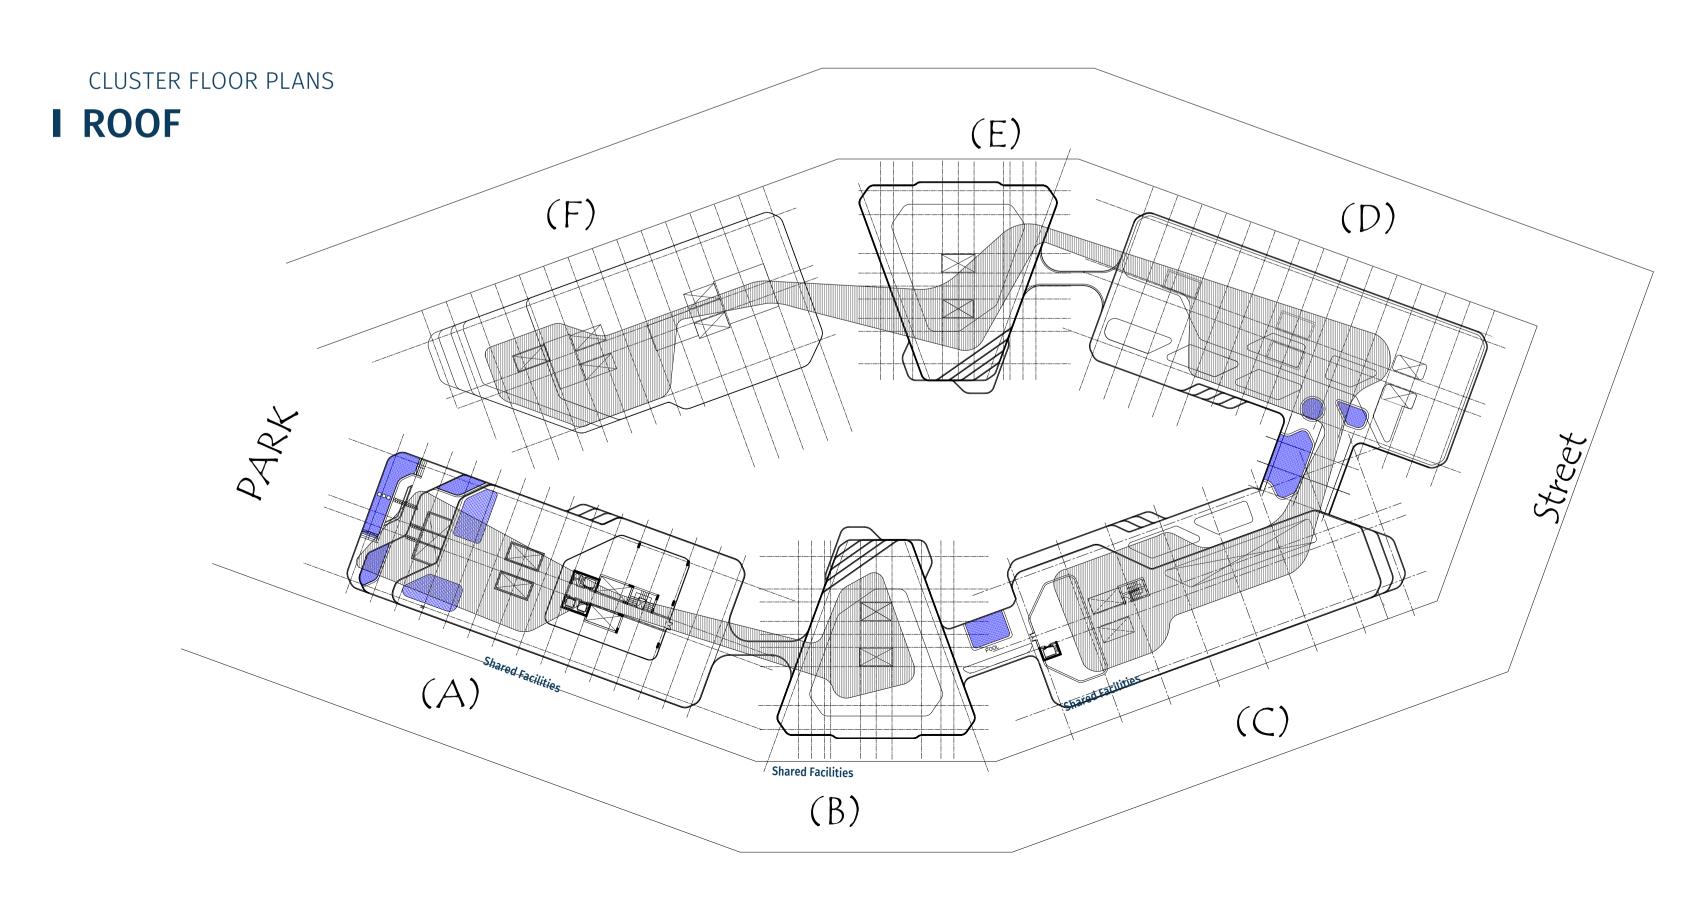

ything you desire a few steps from your door.

13 | THE HEART OF IT ALL



INVITING NATURE INTO EVERY HOME

Boasting clean contemporary lines, and unadorned interiors with panoramic glass window facades, all of BLOOMFIELDS housing options are carefully planned to face well-lit exteriors, offering one-of-a-kind luxury experiences, ranging from lush private balconies, sundrenched open kitchens, and duplexes with linear double heights for mobile comfort. Combining true luxury with highly specified comfort; the modular spaces bring the outdoors inside by infusing raw punctuations from nature not only allowing light and greenery to unfold all around, but also transforming each home into an exclusive private island of utmost privacy.



PHASE I

## **I MASTER PLAN**



































## I GROUND FLOOR





| Unit No | Unit Type | Gross Area | Bedrooms | Living Room | Maid's Room | Facilities |
|---------|-----------|------------|----------|-------------|-------------|------------|
| GR-01   | Apartment | 226        | 3        | 1           | 1           | Shared     |
| GR-02   | Apartment | 186        | 3        | -           | 1           | Shared     |
| GR-03   | Apartment | 164        | 3        | -           | 1           | Shared     |
| GR-04   | Apartment | 165        | 3        | -           | -           | Shared     |
| GR-05   | Apartment | 156        | 3        | -           | -           | Shared     |
| GR-06   | Duplex    | 283        | 3        | 1           | 1           | Shared     |
| GR-07   | Duplex    | 283        | 3        | 1