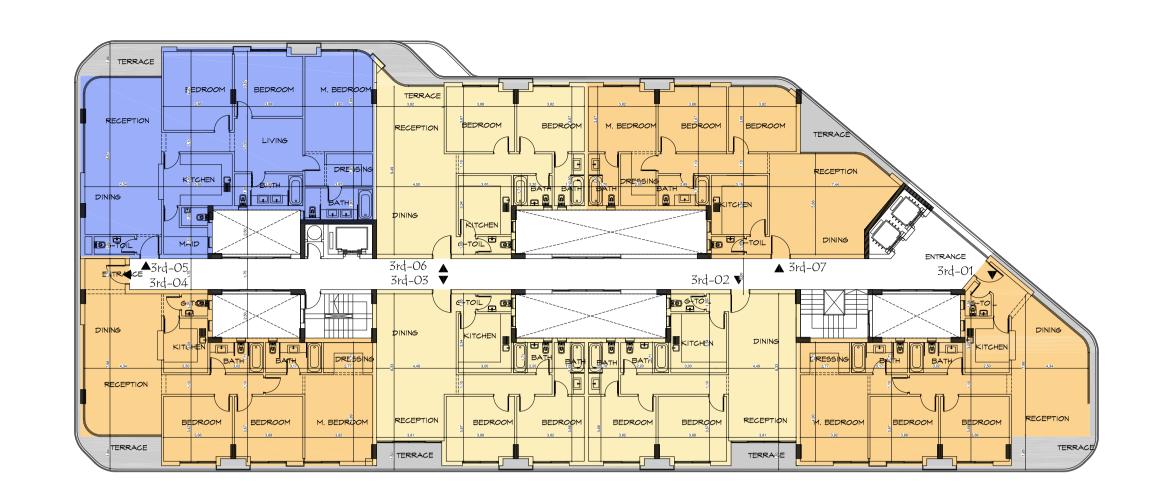

# I THIRD FLOOR

| Unit No             | Unit Type        | Gross Area | Bedrooms | Living Room | Maid's Room | Facilities  |
|---------------------|------------------|------------|----------|-------------|-------------|-------------|
| 3 <sup>rd</sup> -01 | Apartment        | 248        | 3        | 1           | 1           | Shared      |
| 3 <sup>rd</sup> -02 | Apartment        | 189        | 3        | -           | 1           | Shared      |
| 3 <sup>rd</sup> -03 | Apartment        | 126        | 2        | -           | -           | Shared      |
| 3 <sup>rd</sup> -04 | Apartment        | 127        | 2        | -           | -           | Shared      |
| 3 <sup>rd</sup> -05 | Luxury Apartment | 259        | 3        | 1           | 1           | Semiprivate |
| 3 <sup>rd</sup> -06 | Luxury Apartment | 240        | 3        | 1           | 1           | Semiprivate |