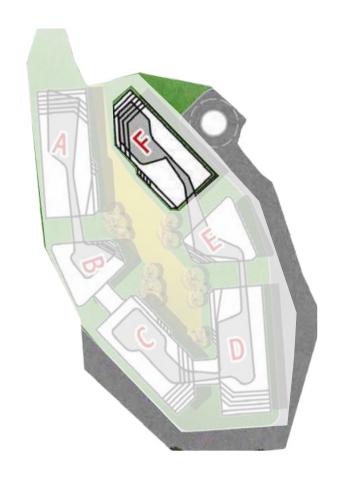

| Unit Type | Gross Area | Bedrooms | Living Room | Maid's Room | Facilities |
|---------------------|-----------|------------|----------|-------------|-------------|------------|
| 1 <sup>st</sup> -01 | Apartment | 234        | 3        | 1           | 1           | Shared     |
| 1 <sup>st</sup> -02 | Apartment | 161        | 3        | -           | -           | Shared     |
| 1 <sup>st</sup> -03 | Apartment | 156        | 3        | -           | -           | Shared     |
| 1 <sup>st</sup> -04 | Apartment | 198        | 3        | -           | 1           | Shared     |
| 1 <sup>st</sup> -05 | Apartment | 240        | 3        | 1           | 1           | Shared     |

62 | THE HEART OF IT ALL 2<sup>nd</sup>-05 2<sup>nd</sup>-02

BUILDING F

## I SECOND FLOOR

2<sup>nd</sup>-06





2<sup>nd</sup>-04 2<sup>nd</sup>-03 2<sup>nd</sup>-01

| Unit No             | Unit Type | Gross Area | Bedrooms | Living Room | Maid's Room | Facilities |
|---------------------|-----------|------------|----------|-------------|-------------|------------|
| 2 <sup>nd</sup> -01 | Apartment | 241        | 3        | -           | -           | Shared     |
| 2 <sup>nd</sup> -02 | Apartment | 240        | 3        | 1           | 1           | Shared     |
| 2 <sup>nd</sup> -03 | Apartment | 126        | 2        | -           | -           | Shared     |
| 2 <sup>nd</sup> -04 | Apartment | 156        | 3        | -           | -           | Shared     |
| 2 <sup>nd</sup> -05 | Apartment | 198        | 3        | -           | 1           | Shared     |
| 2 <sup>nd</sup> -06 | Apartment |