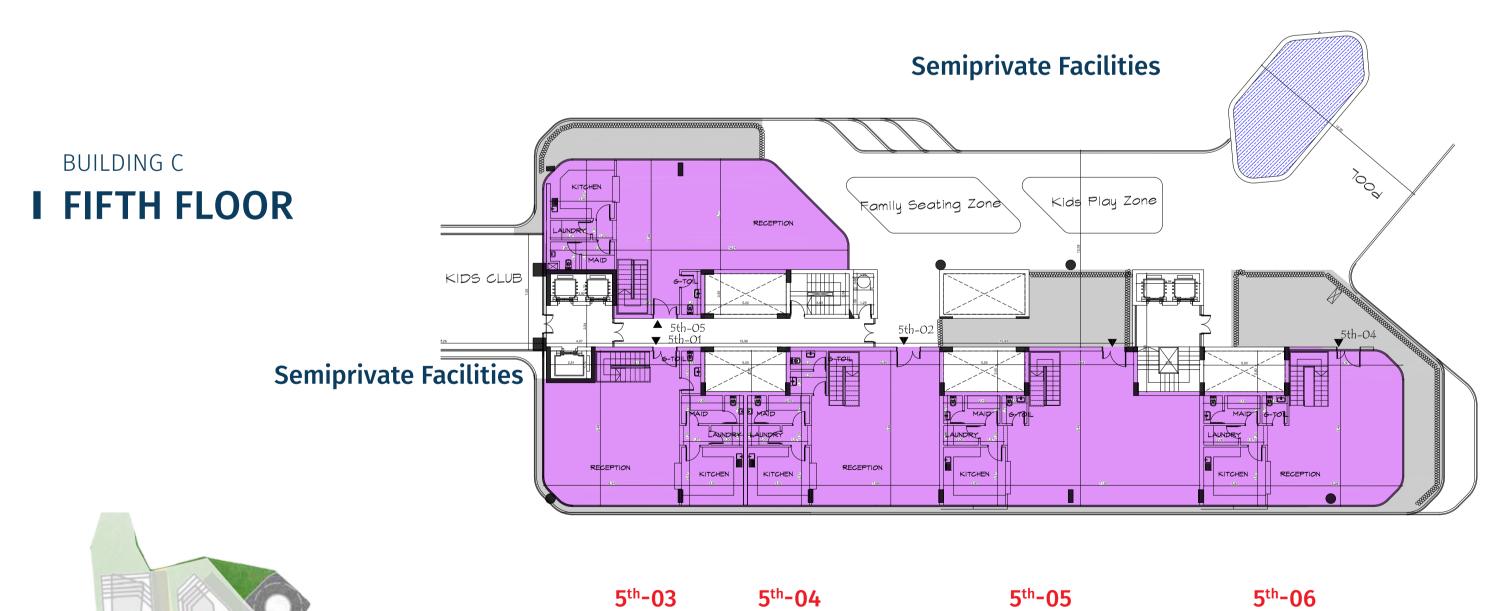

BUILDING C

47 | THE HEART OF IT ALL

BUILDING C

51 | THE HEART OF IT ALL 5<sup>th</sup>-02 5<sup>th</sup>-01

| _ | Unit No             | Unit Type  | Gross Area | Bedrooms | Living Room | Maid's Room | Facilities  |
|---|---------------------|------------|------------|----------|-------------|-------------|-------------|
|   | 5 <sup>th</sup> -01 | Town House | 263        | 3        | 1           | 1           | Semiprivate |
|   | 5 <sup>th</sup> -02 | Town House | 264        | 3        | 1           | 1           | Semiprivate |
|   | 5 <sup>th</sup> -03 | Town House | 328        | 4        | 1           | 1           | Semiprivate |
|   | 5 <sup>th</sup> -05 | Town House | 313        | 3        | 1           | 1           | Semiprivate |
|   | 5 <sup>th</sup> -04 | Town House | 254        | 3        | 1           | 1           | Semiprivate |

#### BUILDING C