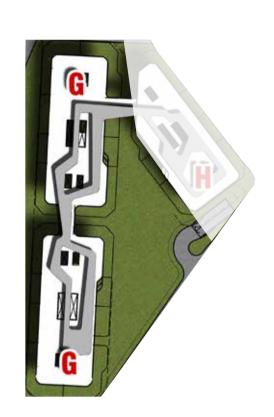

# I THIRD FLOOR

| Unit No             | Unit Type        | Gross Area | Bedrooms | Living Room | Maid's Room | Facilities  |
|---------------------|------------------|------------|----------|-------------|-------------|-------------|
| 3 <sup>rd</sup> -01 | Apartment        | 248        | 3        | 1           | 1           | Shared      |
| 3 <sup>rd</sup> -02 | Apartment        | 189        | 3        | -           | 1           | Shared      |
| 3 <sup>rd</sup> -03 | Apartment        | 126        | 2        | -           | -           | Shared      |
| 3 <sup>rd</sup> -04 | Apartment        | 127        | 2        | -           | -           | Shared      |
| 3 <sup>rd</sup> -05 | Luxury Apartment | 259        | 3        | 1           | 1           | Semiprivate |
| 3 <sup>rd</sup> -06 | Luxury Apartment | 240        | 3        | 1           | 1           | Semiprivate |