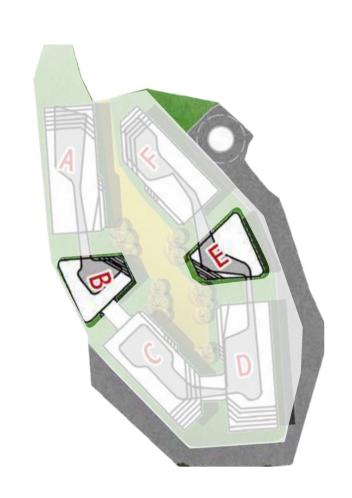

|------------|
| 1 <sup>st</sup> -01 | Apartment | 178        | 3        | -           | -           | Shared     |
| 1 <sup>st</sup> -02 | Apartment | 178        | 3        | _           | _           | Shared     |

2<sup>nd</sup>-02

2<sup>nd</sup>-03



| Unit No             | Unit Type | Gross Area | Bedrooms | Living Room | Maid's Room | Facilities |
|---------------------|-----------|------------|----------|-------------|-------------|------------|
| 2 <sup>nd</sup> -01 | Apartment | 285        | 3        | 1           | 1           | Shared     |
| 2 <sup>nd</sup> -02 | Apartment | 178        | 3        | -           | -           | Shared     |
| 2 <sup>nd</sup> -03 | Apartment | 178        | 3        | -           | -           | Shared     |

BUILDINGS B2 & E2

# I THIRD FLOOR



71 | THE HEART OF IT ALL

BUILDINGS B2 & E2

# I FOURTH FLOOR



3<sup>rd</sup>-02

3<sup>rd</sup>-03



| Unit No             | Unit Type | Gross Area | Bedrooms | Living Room | Maid's Room | Facilities |
|---------------------|-----------|------------|----------|-------------|-------------|------------|
| 3 <sup>rd</sup> -01 | Apartment | 256        | 3        | 1           | 1           | Shared     |
| 3 <sup>rd</sup> -02 | Apartment | 178        | 3        | -           | -           | Shared     |
| 3 <sup>rd</sup> -03 | Apartment | 178        | 3        | -           | -           | Shared     |



| Unit No             | Unit Type | Gross Area | Bedrooms | Living Room | Maid's Room | Facilities |  |
|---------------------|-----------|------------|----------|-------------|--------