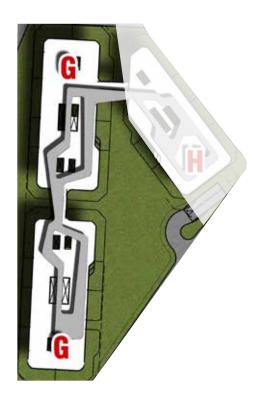

2<sup>nd</sup>-04 2<sup>nd</sup>-03 2<sup>nd</sup>-01

BUILDING G

#### I SECOND FLOOR

87 | THE HEART OF IT ALL

2<sup>nd</sup>-05

2<sup>nd</sup>-06

2<sup>nd</sup>-07

2<sup>nd</sup>-08

| Unit No             | Unit Type | Gross Area | Bedrooms | Living Room | Maid's Room | Facilities |
|---------------------|-----------|------------|----------|-------------|-------------|------------|
| 2 <sup>nd</sup> -01 | Apartment | 167        | 3        | -           | -           | Shared     |
| 2 <sup>nd</sup> -02 | Apartment | 168        | 3        | 1           | -           | Shared     |
| 2 <sup>nd</sup> -03 | Apartment | 138        | 2        | -           | -           | Shared     |
| 2 <sup>nd</sup> -04 | Apartment | 202        | 3        | 1           | 1           | Shared     |
| 2 <sup>nd</sup> -05 | Apartment | 167        | 3        | -           | -           | Shared     |
| 2 <sup>nd</sup> -06 | Apartment | 126        | 2        | -           | -           | Shared     |
| 2 <sup>nd</sup> -07 | Apartment | 168        | 3        | 1           | -           | Shared     |
| 2 <sup>nd</sup> -08 | Apartment | 164        | 3        | _           | _           | Shared     |