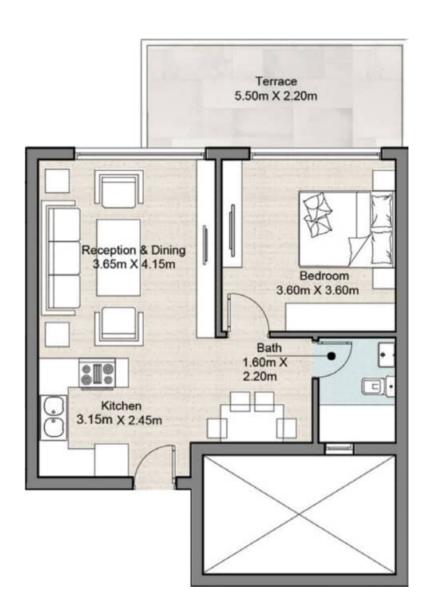

## 4<sup>th</sup> Floor

Built-Up Area 75 m<sup>2</sup>

| Reception Area | 3.65 x 4.15 m |
|----------------|---------------|
| Kitchen        | 3.15 x 2.45 m |
| Bedroom        | 3.60 x 3.60 m |
| Bathroom       | 1.60 x 2.20 m |
| Terrace        | 5.50 x 2.20 m |

## 4th Floor