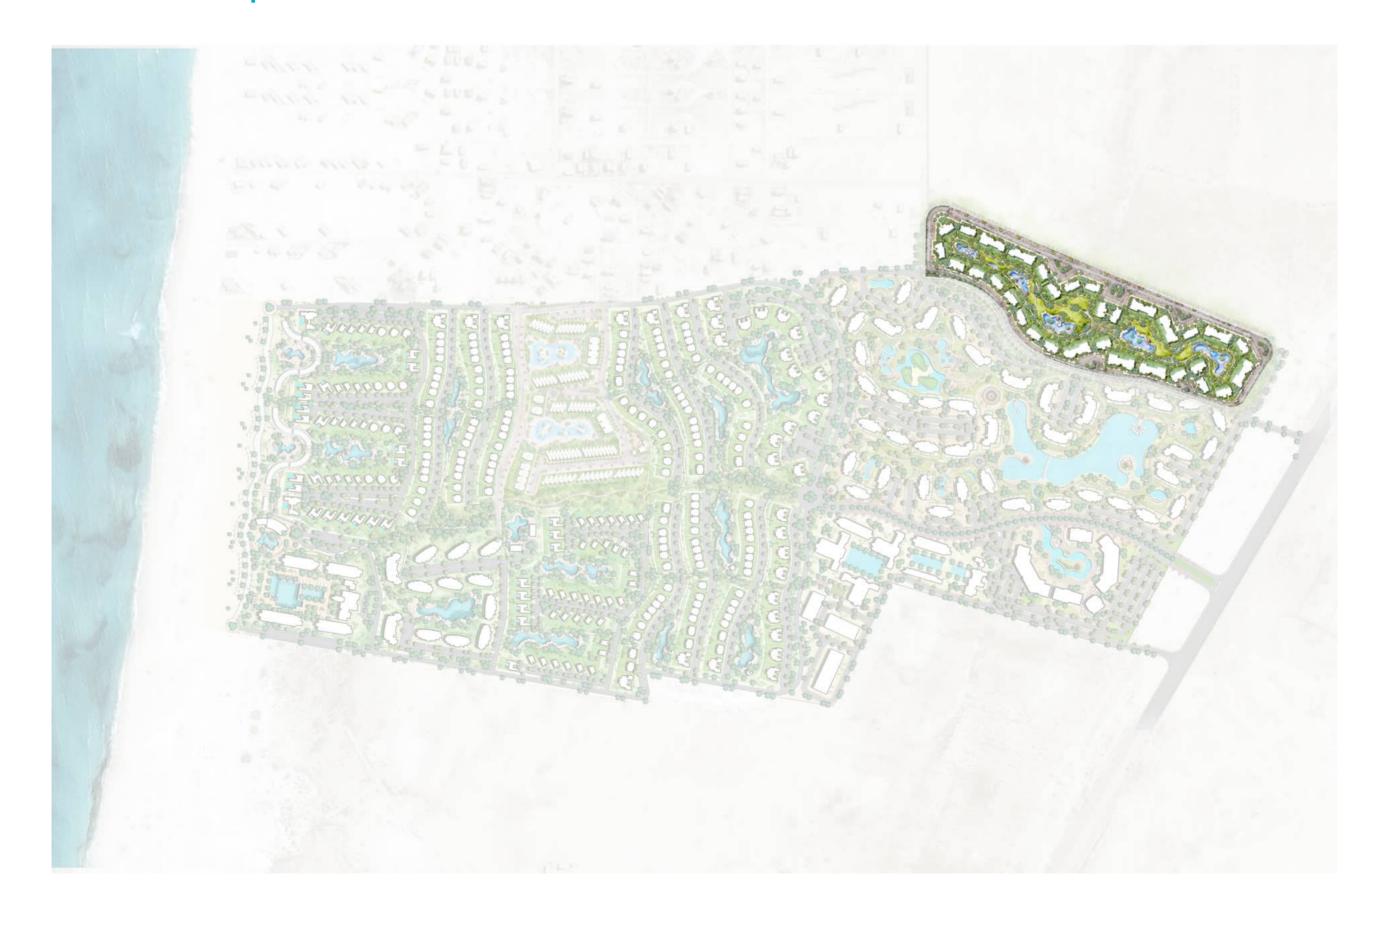

PLACES BY



# Seashore Uillage CHALETS & PENTHOUSES

**BUILDING D** 

# Master plan



# Zone plan



# Zone plan







4<sup>th</sup> Floor

**Built-Up Area** 65 m<sup>2</sup>

| Reception Area | 4.90 x 3.60 m |
|----------------|---------------|
| Kitchen        | 1.60 x 2.35 m |
| Bedroom        | 3.60 x 3.60 m |
| Bathroom       | 1.60 x 2.40 m |





4<sup>th</sup> Floor

### Disclaimer

Diagrams are not to scale and are for illustrative purposes only. All renderings and landscaping visuals, materials, and facades are for indicative purposes only and subject to change. Actual areas may vary from the stated figures. All dimensions are measured to structural elements.

## 4<sup>th</sup> Floor

Built-Up Area 75 m<sup>2</sup>

| Reception Area | 3.65 x 4.15 m |
|----------------|---------------|
| Kitchen        | 3.15 x 2.45 m |
| Bedroom        | 3.60 x 3.60 m |
| Bath