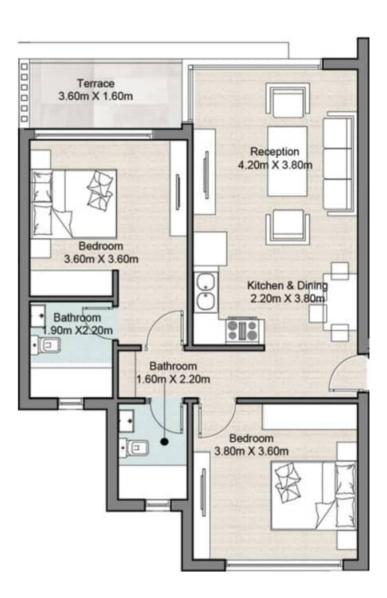

## 4<sup>th</sup> Floor

Built-Up Area 96 m<sup>2</sup>

| Reception Area | 4.20 x 3.80 m |
|----------------|---------------|
| Kitchen        | 2.20 x 3.80 m |
| M.bedroom      | 3.60 x 3.60 m |
| M.bathroom     | 1.90 x 2.20 m |
| Bathroom       | 1.60 x 2.20 m |
| Bedroom        | 3.80 x 3.60 m |
| Terrace        | 3.60 x 1.60 m |

## 4th Floor