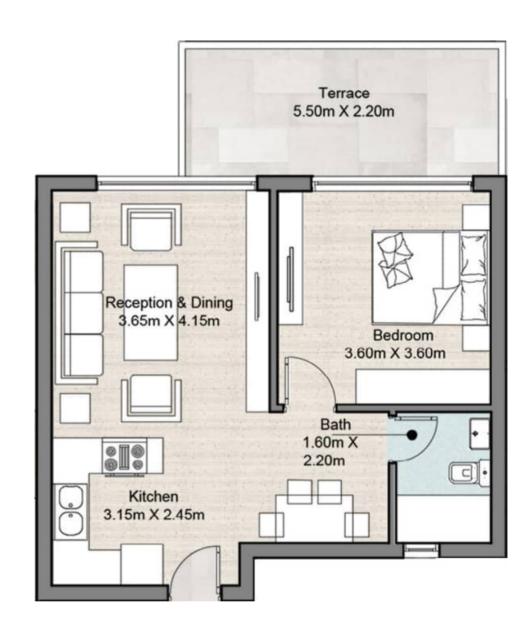

## 4<sup>th</sup> Floor

Built-Up Area 75 m<sup>2</sup>

| Reception Area | 3.65 x 4.15 m |
|----------------|---------------|
| Kitchen        | 3.15 x 2.45 m |
| Bedroom        | 3.60 x 3.60 m |
| Bathroom       | 1.60 x 2.20 m |
| Terrace        | 5.50 x 2.20 m |