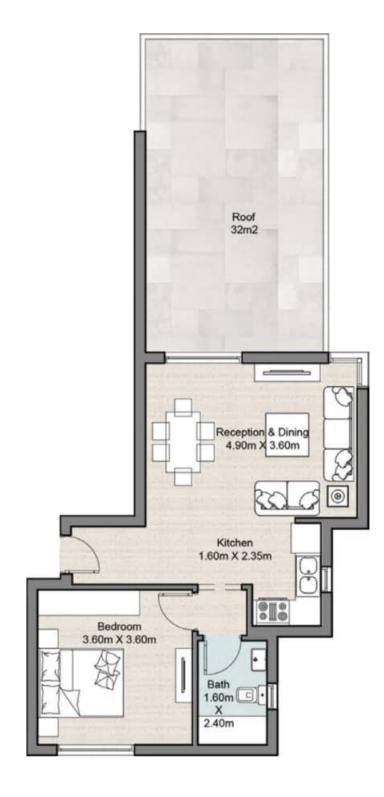

## 4<sup>th</sup> Floor

Built-Up Area 75 m<sup>2</sup>

| Reception Area | 3.65 x 4.15 m |
|----------------|---------------|
| Kitchen        | 3.15 x 2.45 m |
| Bedroom        | 3.60 x 3.60 m |
| Bathroom       | 1.60 x 2.20 m |
| Terrace        | 5.50 x 2.20 m |