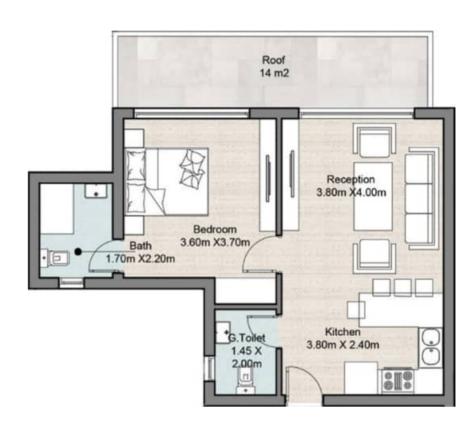

## 4<sup>th</sup> Floor

Built-Up Area 63 m<sup>2</sup>

| Reception Area | 3.80 x 4.00 m |
|----------------|---------------|
| Kitchen        | 3.80 x 2.40 m |
| M.bedroom      | 3.60 x 3.70 m |
| M.bathroom     | 1.70 x 2.20 m |
| Bathroom       | 1.45 x 2.00 m |