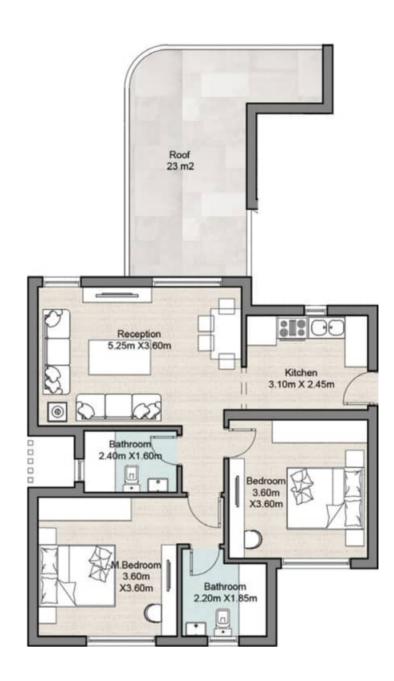

## 4<sup>th</sup> Floor

**Built-Up Area** 89 m<sup>2</sup>

| Reception Area | 5.20 x 3.60 m |
|----------------|---------------|
| Kitchen        | 3.10 x 2.45m  |
| Bedroom        | 3.60 x 3.60 m |
| M.bathroom     | 2.20 x 1.85 m |
| M.bedroom      | 3.60 x 3.60 m |
| Bathroom       | 2.40 x 1.60m  |