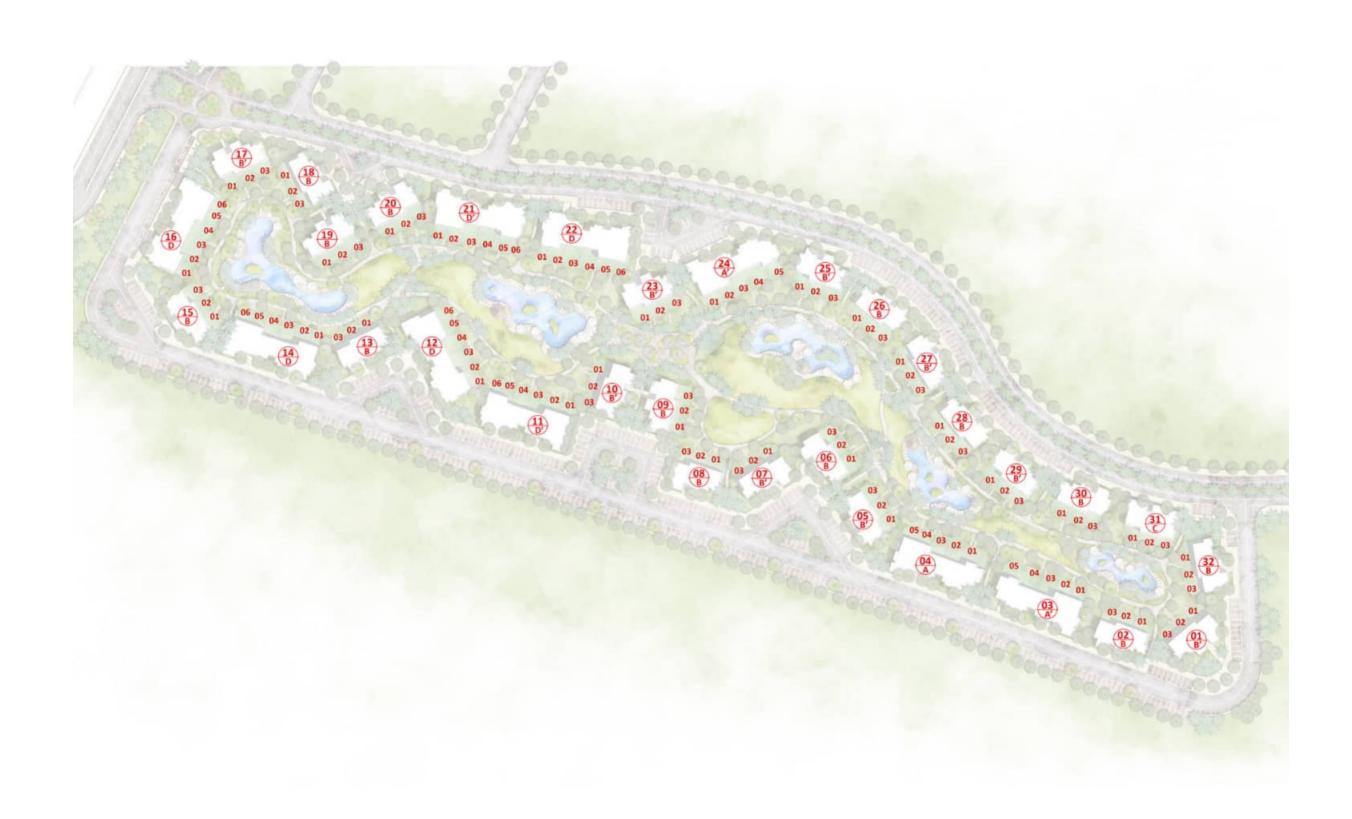

# Zone plan

4<sup>th</sup> Floor

**Built-Up Area** 65 m<sup>2</sup>

| Reception Area | 4.90 x 3.60 m |
|----------------|---------------|
| Kitchen        | 1.60 x 2.35 m |
| Bedroom        | 3.60 x 3.60 m |
| Bathroom       | 1.60 x 2.40 m |