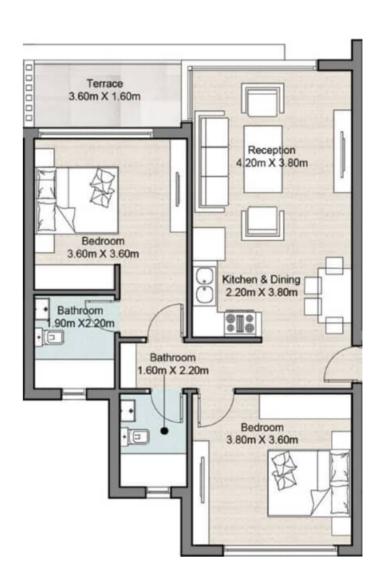

## 4<sup>th</sup> Floor

Built-Up Area 96 m<sup>2</sup>

| Reception Area | 4.20 x 3.80 m |
|----------------|---------------|
| Kitchen        | 2.20 x 3.80 m |
| M.bedroom      | 3.60 x 3.60 m |
| M.bathroom     | 1.90 x 2.20 m |
| Bathroom       | 1.60 x 2.20 m |
| Bedroom        | 3.80 x 3.60 m |
| Terrace        | 3.60 x 1.60 m |