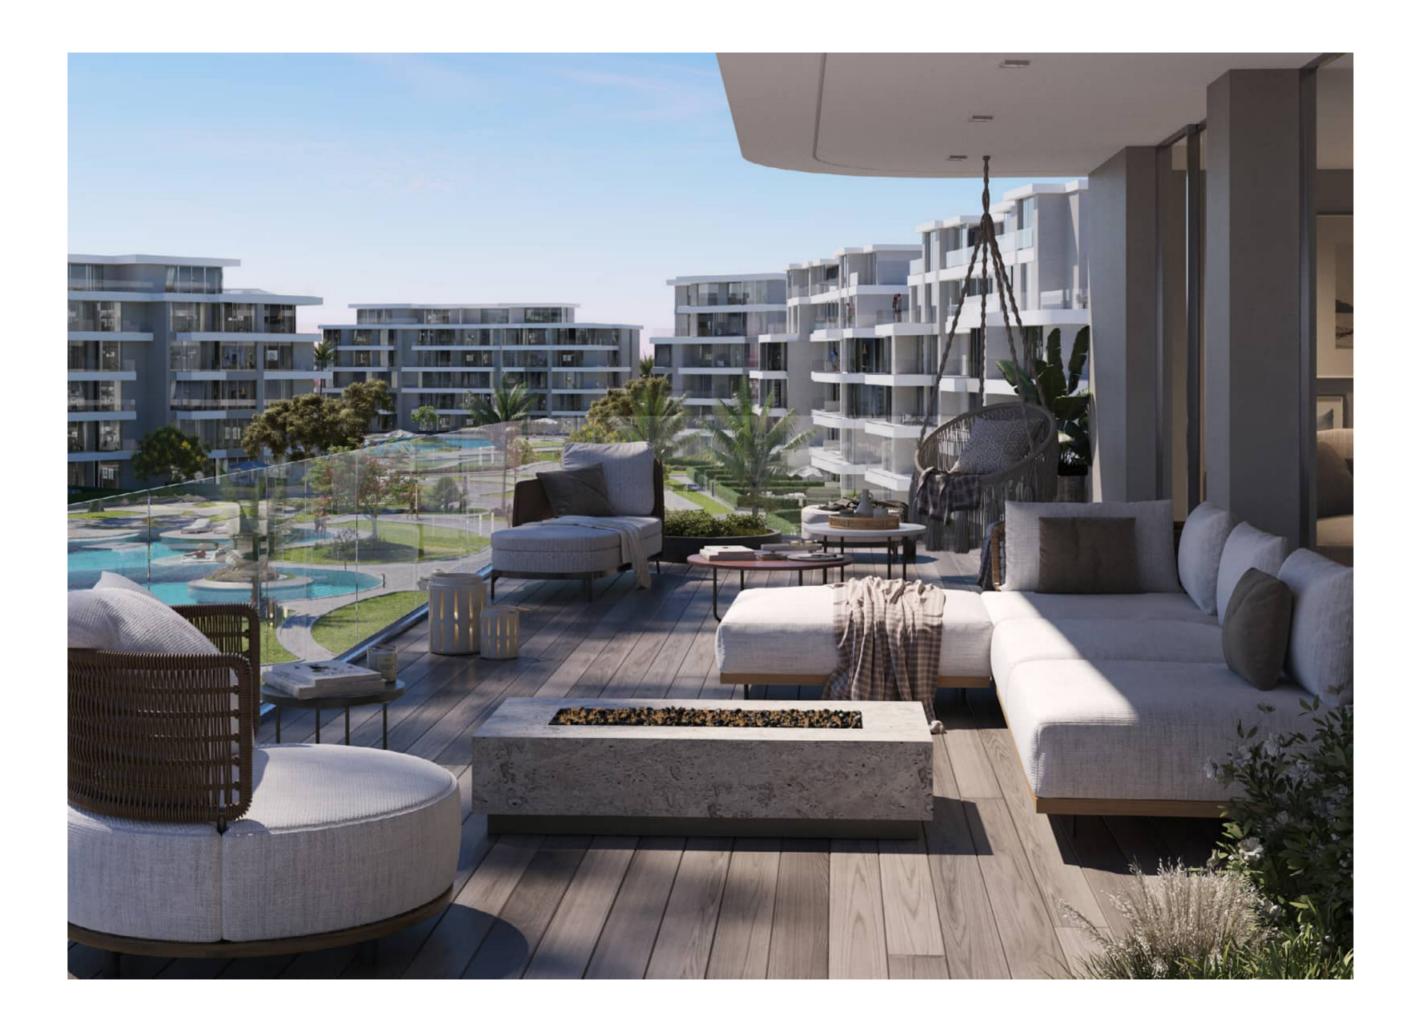

PLACES BY



# Seashore Uillage CHALETS & PENTHOUSES

**BUILDING D** 

# Master plan



# Zone plan



# Zone plan







4<sup>th</sup> Floor

**Built-Up Area** 65 m<sup>2</sup>

| Reception Area | 4.90 x 3.60 m |
|----------------|---------------|
| Kitchen        | 1.60 x 2.35 m |
| Bedroom        | 3.60 x 3.60 m |
| Bathroom       | 1.60 x 2.40 m |





4<sup>th</sup> Floor

### Disclaimer

Diagrams are not to scale and are for illustrative purposes only. All renderings and landscaping visuals, materials, and facades are for indicative purposes only and subject to change. Actual areas may vary from the stated figures. All dimensions are measured to structural elements.

## 4<sup>th</sup> Floor

Built-Up Area 75 m<sup>2</sup>

| Reception Area | 3.65 x 4.15 m |
|----------------|---------------|
| Kitchen        | 3.15 x 2.45 m |
| Bedroom        | 3.60 x 3.60 m |
| Bathroom       | 1.60 x 2.20 m |
| Ter