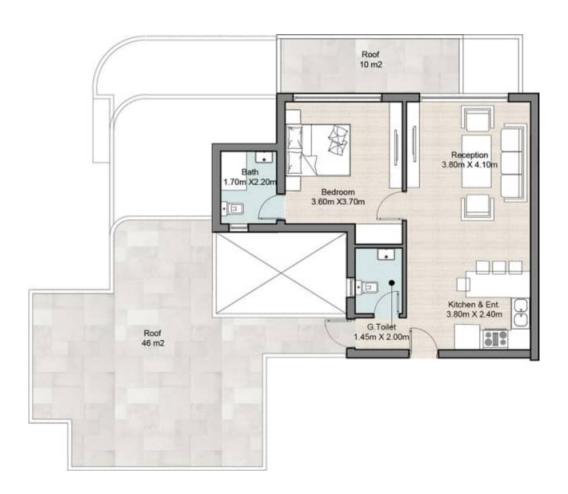

## 4<sup>th</sup> Floor

Built-Up Area 63 m<sup>2</sup>

| Reception Area | 3.80 x 4.00 m |
|----------------|---------------|
| Kitchen        | 3.80 x 2.40 m |
| M.bedroom      | 3.60 x 3.70 m |
| M.bathroom     | 1.70 x 2.20 m |
| Bathroom       | 1.45 x 2.00 m |