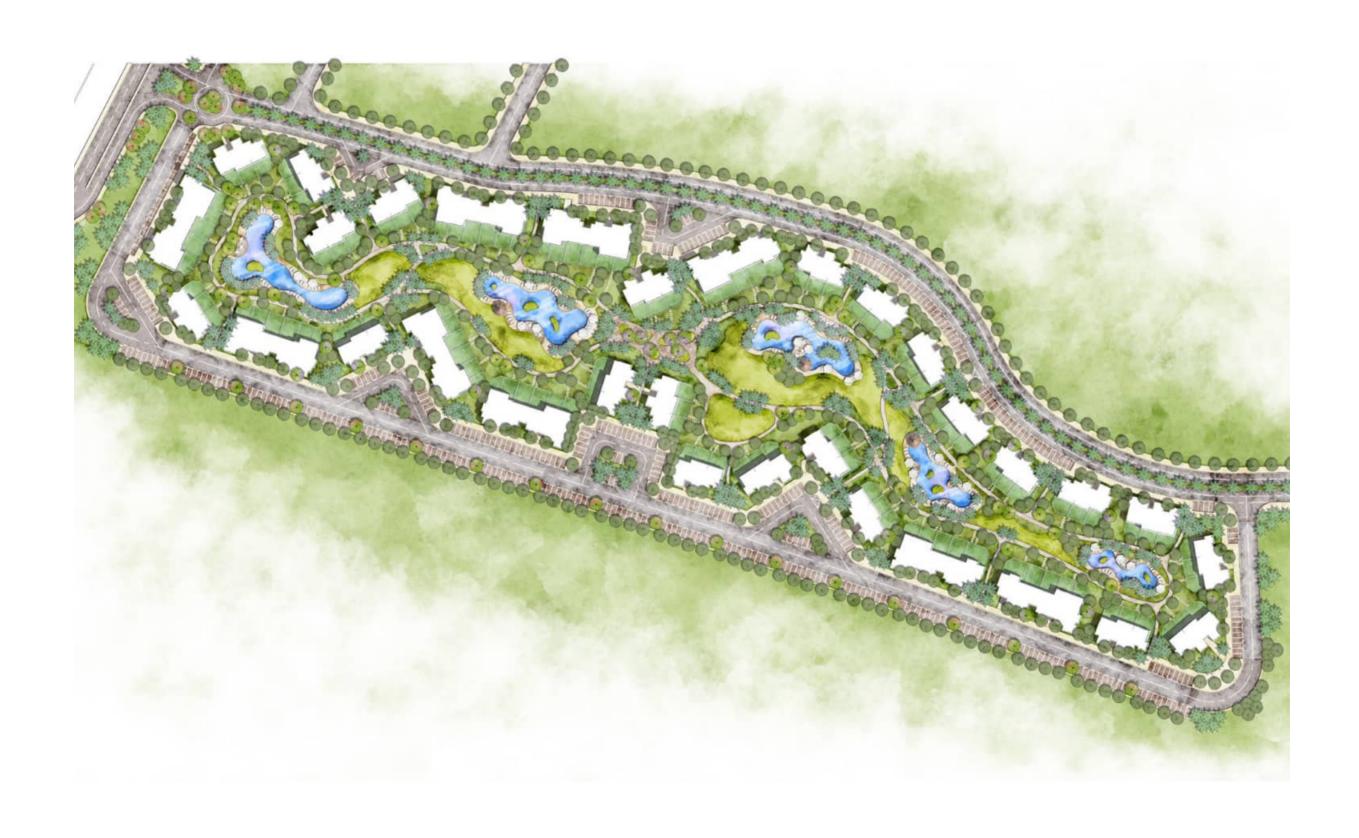

PLACES BY



# Seashore Uillage CHALETS & PENTHOUSES

**BUILDING D** 

# Master plan



# Zone plan



# Zone plan







4<sup>th</sup> Floor

**Built-Up Area** 65 m<sup>2</sup>

| Reception Area | 4.90 x 3.60 m |
|----------------|---------------|
| Kitchen        | 1.60 x 2.35 m |
| Bedroom        | 3.60 x 3.60 m |
| Bathroom       | 1.60 x 2.40 m |





4<sup>th</sup> Floor

### Disclaimer

Diagrams are not to scale and are for illustrative purposes only. All renderings and landscaping visuals, materials, and facades are for indicative purposes only and subject to change. Actual areas may vary from the stated figures. All dimensions are measured to structural elements.

## 4<sup>th</sup> Floor

Built-Up Area 75 m<sup>2</sup>

| Reception Area | 3.65 x 4.15 m |
|----------------|---------------|
| Kitchen        | 3.15 x 2.45 m |
| Bedroom        | 3.60 x 3.60 m |
| Bathroom       | 1.