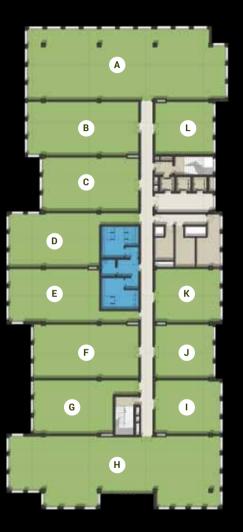

# ZED EAST MASTER PLAN

# STRIP MASTER PLAN

"At the heart of the Zed East Masterplan is the Commercial campus with over 130,000 m² of prime office space occupying 0.5 km of frontage onto the East Ring Road. Formed into a grand crescent that sweeps back from the highway the development has an unmistakable presence, but it is what lies behind that gives the campus its heart and soul. The office buildings frame a ribbon of interconnected courtyards and green plazas which are home to over 30,000 m² of retail, leisure, café, restaurant spaces and a supermarket so you have everything you need on your doorstep. All buildings are connected by basement parking and an additional parking structure at the rear of the site means there will be ample covered parking at any time of the day or night. To the South the campus opens out onto the expansive grounds of the Zed East Club with excellent views over the football pitches and facilities"