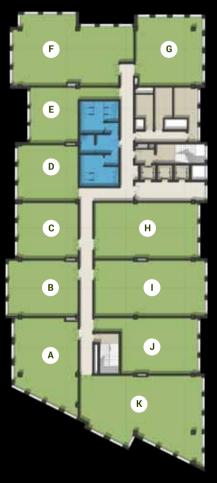

### **BUILDING B**

### **MASTER PLAN**

### **BUILDING B** FIRST FLOOR

|   | Room   | Dimensions      | Area    | Terrace |
|---|--------|-----------------|---------|---------|
| Α | Office | 13.20m x 8.80m  | 152 sqm | 71 sqm  |
| В | Office | 7.75m x 9.65m   | 111 sqm | 18 sqm  |
| С | Office | 7.75m x 8.35m   | 96 sqm  | 28 sqm  |
| D | Office | 5.70m x 8.35m   | 72 sqm  | 21 sqm  |
| Е | Office | 7.75m x 6.65m   | 92 sqm  | 41 sqm  |
| F | Office | 9.80m x 16.75m  | 213 sqm | 101 sqm |
| G | Office | 9.45m x 9.25m   | 132 sqm |         |
| Н | Office | 7.75m x 14.30m  | 160 sqm |         |
| ı | Office | 7.75m x 15.30m  | 171 sqm |         |
| J | Office | 7.75m x 10.60m  | 131 sqm |         |
| К | Office | 12.50m x 16.90m | 236 sqm | 23 sqm  |
|   |        |                 |         |         |