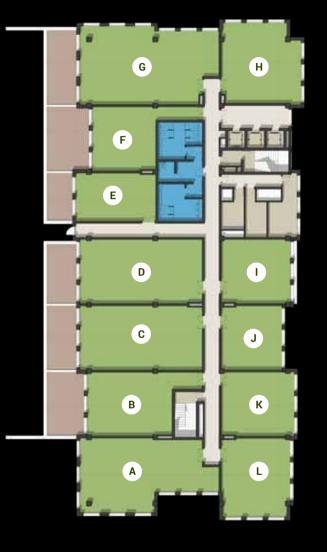

### **BUILDING B**

### **BUILDING B** FIRST FLOOR

|   | Room   | Dimensions      | Area    | Terrace |
|---|--------|-----------------|---------|---------|
| Α | Office | 13.20m x 8.80m  | 152 sqm | 71 sqm  |
| В | Office | 7.75m x 9.65m   | 111 sqm | 18 sqm  |
| С | Office | 7.75m x 8.35m   | 96 sqm  | 28 sqm  |
| D | Office | 5.70m x 8.35m   | 72 sqm  | 21 sqm  |
| Е | Office | 7.75m x 6.65m   | 92 sqm  | 41 sqm  |
| F | Office | 9.80m x 16.75m  | 213 sqm | 101 sqm |
| G | Office | 9.45m x 9.25m   | 132 sqm |         |
| Н | Office | 7.75m x 14.30m  | 160 sqm |         |
| ı | Office | 7.75m x 15.30m  | 171 sqm |         |
| J | Office | 7.75m x 10.60m  | 131 sqm |         |
| К | Office | 12.50m x 16.90m | 236 sqm | 23 sqm  |
|   |        |                 |         |         |