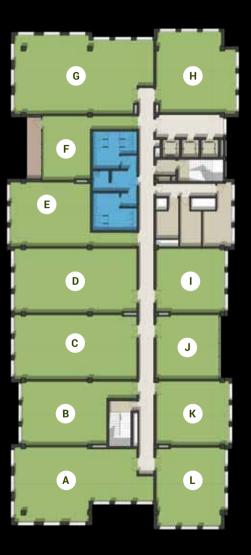

# SECOND FLOOR

|   | Room   | Dimensions      | Area    |
|---|--------|-----------------|---------|
| Α | Office | 10.20m x 28.35m | 387 sqm |
| В | Office | 7.75m x 15.90m  | 166 sqm |
| С | Office | 7.75m x 13.75m  | 144 sqm |
| D | Office | 7.75m x 12.95m  | 150 sqm |
| E | Office | 7.75m x 12.95m  | 150 sqm |
| F | Office | 7.75m x 15.00m  | 157 sqm |
| G | Office | 7.75m x 11.40m  | 131 sqm |
| Н | Office | 10.10m x 30.20m | 381 sqm |
| ı | Office | 7.75m x 9.35m   | 100 sqm |
| J | Office | 7.75m x 8.35m   | 90 sqm  |
| K | Office | 7.75m x 9.35m   | 100 sqm |
| L | Office | 7.55m x 8.35m   | 88 sqm  |
|   |        |                 |         |