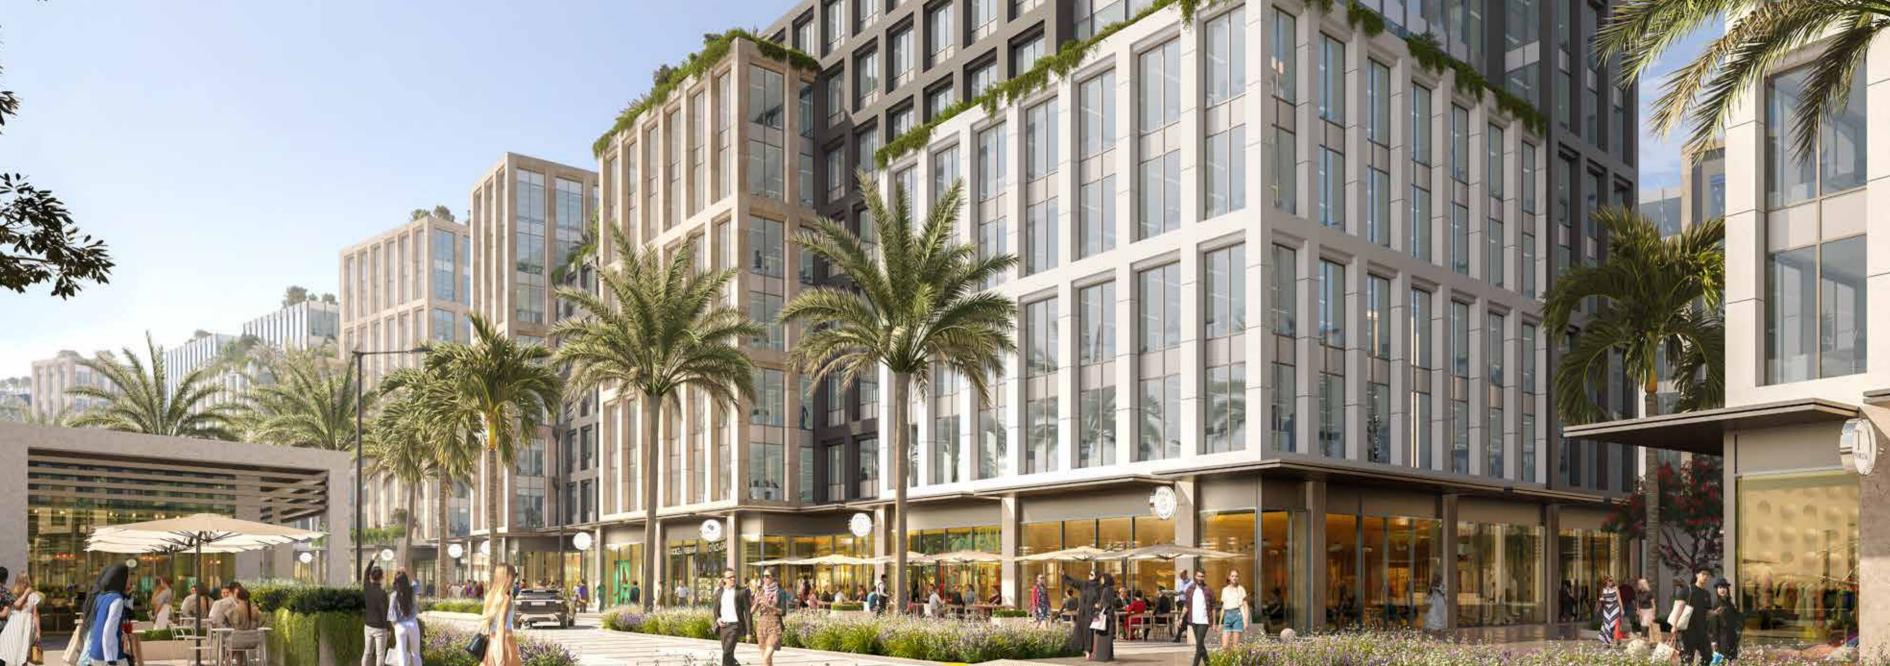

# STRIP MASTER PLAN

"At the heart of the Zed East Masterplan is the Commercial campus with over 130,000 m² of prime office space occupying 0.5 km of frontage onto the East Ring Road. Formed into a grand crescent that sweeps back from the highway the development has an unmistakable presence, but it is what lies behind that gives the campus its heart and soul. The office buildings frame a ribbon of interconnected courtyards and green plazas which are home to over 30,000 m² of retail, leisure, café, restaurant spaces and a supermarket so you have everything you need on your doorstep. All buildings are connected by basement parking and an additional parking structure at the rear of the site means there will be ample covered parking at any time of the day or night. To the South the campus opens out onto the expansive grounds of the Zed East Club with excellent views over the football pitches and facilities"

# FACILITIES AND AMENITIES

The Zed Strip introduces the essence of bringing a community together, creating an experience of movement and integration while remaining in the confides of your area of living. Everything you need for your day-to-day needs. From shopping, dining, facilities (supermarkets & pharmacies) to a kid's area, and entertainment outlets including a dedicated underground and parking building; all in one single stroll.