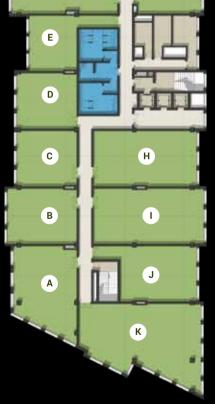

### **BUILDING A**

### **MASTER PLAN**

### **BUILDING A** FIRST FLOOR

|   | Room   | Dimensions      | Area    | Terrace |
|---|--------|-----------------|---------|---------|
| Α | Office | 10.20m x 28.35m | 387 sqm | 29 sqm  |
| В | Office | 7.75m x 15.90m  | 166 sqm |         |
| С | Office | 7.75m x 13.80m  | 144 sqm |         |
| D | Office | 7.75m x 12.95m  | 150 sqm |         |
| E | Office | 7.75m x 12.95m  | 150 sqm |         |
| F | Office | 7.75m x 15.00m  | 157 sqm |         |
| G | Office | 7.75m x 11.40m  | 131 sqm |         |
| Н | Office | 10.10m x 30.20m | 381 sqm | 17 sqm  |
| ı | Office | 7.75m x 9.35m   | 100 sqm | 36 sqm  |
| J | Office | 7.75m x 8.35m   | 90 sqm  | 45 sqm  |
| К | Office | 7.75m x 9.35m   | 100 sqm | 35 sqm  |
| L | Office | 7.55m x 8.35m   | 88 sqm  | 37 sqm  |