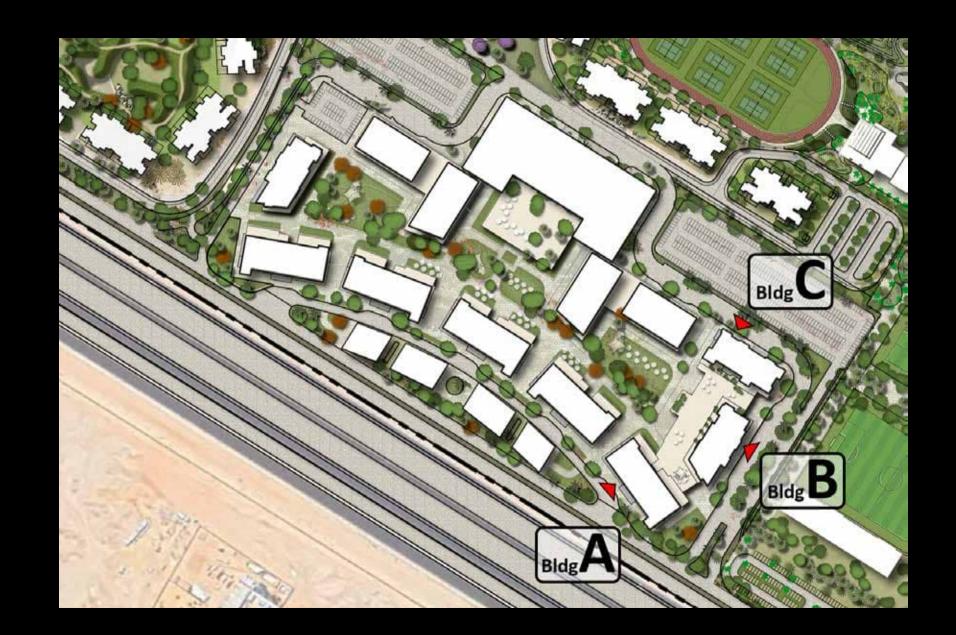

ffice space occupying 0.5 km of frontage onto the East Ring Road. Formed into a grand crescent that sweeps back from the highway the development has an unmistakable presence, but it is what lies behind that gives the campus its heart and soul. The office buildings frame a ribbon of interconnected courtyards and green plazas which are home to over 30,000 m² of retail, leisure, café, restaurant spaces and a supermarket so you have everything you need on your doorstep. All buildings are connected by basement parking and an additional parking structure at the rear of the site means there will be ample covered parking at any time of the day or night. To the South the campus opens out onto the expansive grounds of the Zed East Club with excellent views over the football pitches and facilities"





# FACILITIES AND AMENITIES

The Zed Strip introduces the essence of bringing a community together, creating an experience of movement and integration while remaining in the confides of your area of living. Everything you need for your day-to-day needs. From shopping, dining, facilities (supermarkets & pharmacies) to a kid's area, and entertainment outlets including a dedicated underground and parking building; all in one single stroll.

# FLOOR PLANS



### **BUILDING A**

### **MASTER PLAN**





### **BUILDING A** FIRST FLOOR

|   | Room   | Dimensions      | Area    | Terrace |
|---|--------|-----------------|---------|---------|
| Α | Office | 10.20m x 28.35m | 387 sqm | 29 sqm  |
| В | Office | 7.75m x 15.90m  | 166 sqm |         |
| С | Office | 7.75m x 13.80m  | 144 sqm |