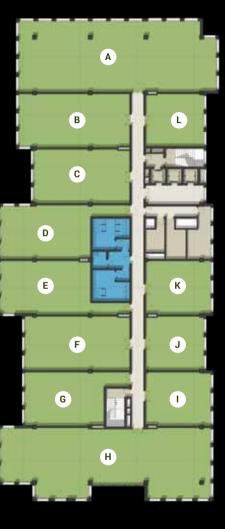

# ZED EAST MASTER PLAN

# STRIP MASTER PLAN

"At the heart of the Zed East Masterplan is the Commercial campus with over 130,000 m² of prime office space occupying 0.5 km of frontage onto the East Ring Road. Formed into a grand crescent that sweeps back from the highway the development has an unmistakable presence, but it is what lies behind that gives the campus its heart and soul. The office buildings frame a ribbon of interconnected courtyards and green plazas which are home to over 30,000 m² of retail, leisure, café, restaurant spaces and a supermarket so you have everything you need on your doorstep. All buildings are connected by basement parking and an additional parking structure at the rear of the site means there will be ample covered parking at any time of the day or night. To the South the campus opens out onto the expansive grounds of the Zed East Club with excellent views over the football pitches and facilities"