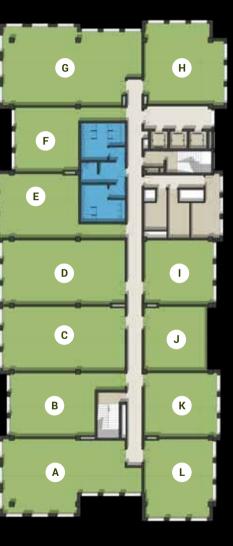

### **BUILDING A** FIRST FLOOR

|   | Room   | Dimensions      | Area    | Terrace |
|---|--------|-----------------|---------|---------|
| Α | Office | 10.20m x 28.35m | 387 sqm | 29 sqm  |
| В | Office | 7.75m x 15.90m  | 166 sqm |         |
| С | Office | 7.75m x 13.80m  | 144 sqm |         |
| D | Office | 7.75m x 12.95m  | 150 sqm |         |
| E | Office | 7.75m x 12.95m  | 150 sqm |         |
| F | Office | 7.75m x 15.00m  | 157 sqm |         |
| G | Office | 7.75m x 11.40m  | 131 sqm |         |
| Н | Office | 10.10m x 30.20m | 381 sqm | 17 sqm  |
| ı | Office | 7.75m x 9.35m   | 100 sqm | 36 sqm  |
| J | Office | 7.75m x 8.35m   | 90 sqm  | 45 sqm  |
| К | Office | 7.75m x 9.35m   | 100 sqm | 35 sqm  |
| L | Office | 7.55m x 8.35m   | 88 sqm  | 37 sqm  |