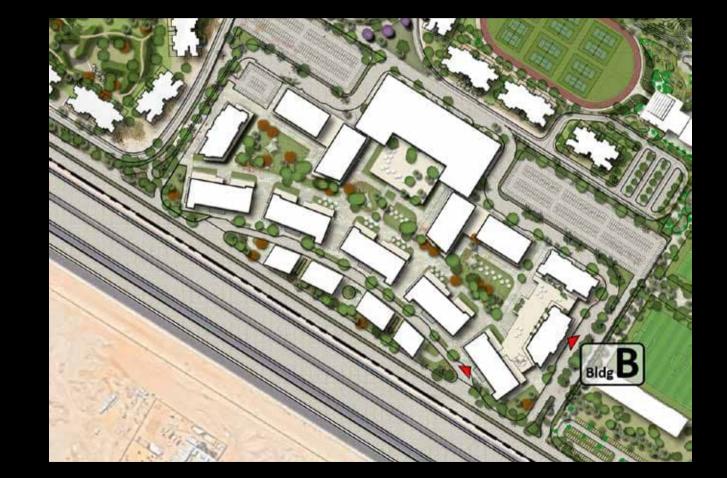

# ZED EAST MASTER PLAN

# STRIP MASTER PLAN

"At the heart of the Zed East Masterplan is the Commercial campus with over 130,000 m² of prime office space occupying 0.5 km of frontage onto the East Ring Road. Formed into a grand crescent that sweeps back from the highway the development has an unmistakable presence, but it is what lies behind that gives the campus its heart and soul. The office buildings frame a ribbon of interconnected courtyards and green plazas which are home to over 30,000 m² of retail, leisure, café, restaurant spaces and a supermarket so you have everything you need on your doorstep. All buildings are connected by basement parking and an additional parking structure at the rear of the site means there will be ample covered parking at any time of the day or night. To the South the campus opens out onto the expansive grounds of the Zed East Club with excellent views over the football pitches and facilities"