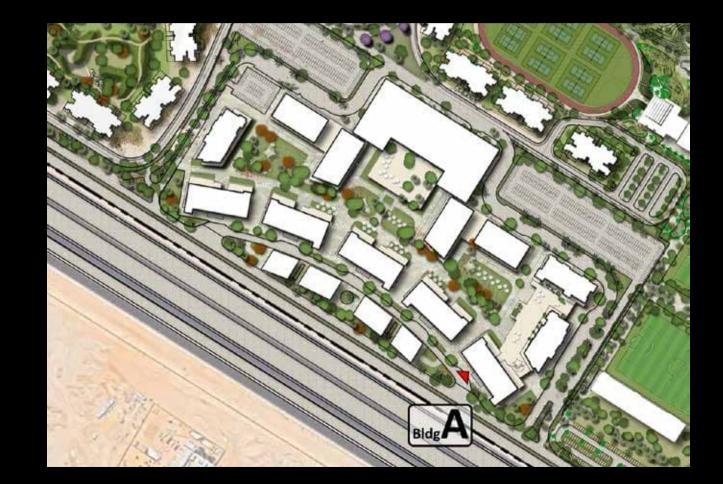

# ZED EAST MASTER PLAN

# STRIP MASTER PLAN

"At the heart of the Zed East Masterplan is the Commercial campus with over 130,000 m² of prime office space occupying 0.5 km of frontage onto the East Ring Road. Formed into a grand crescent that sweeps back from the highway the development has an unmistakable presence, but it is what lies behind that gives the campus its heart and soul. The office buildings frame a ribbon of interconnected courtyards and green plazas which are home to over 30,000 m² of retail, leisure, café, restaurant spaces and a supermarket so you have everything you need on your doorstep. All buildings are connected by basement parking and an additional parking structure at the rear of the site means there will be ample covered parking at any time of the day or night. To the South the campus opens out onto the expansive grounds of the Zed East Club with excellent views over the football pitches and facilities"