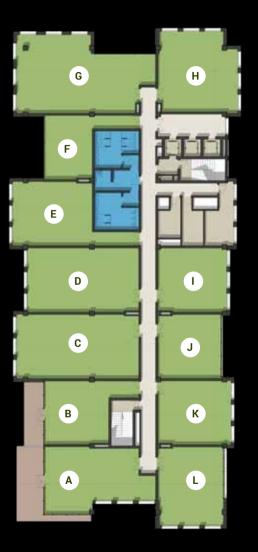

5m x 9.65m  | 125 sqm |         |
| F | Office | 7.75m x 5.75m  | 78 sqm  |         |
| G | Office | 9.45m x 16.80m | 197 sqm |         |
| Н | Office | 9.70m x 9.65m  | 137 sqm |         |
|   | Office | 7.75m x 8.30m  | 96 sqm  |         |
| J | Office | 7.75m x 7.30m  | 85 sqm  |         |
| К | Office | 7.75m x 8.80m  | 102 sqm |         |
| L | Office | 9.45m x 7.80m  | 115 sqm |         |
|   |        |                |         |         |



- Offices include provision for wet areas, which are to be executed by the Client if needed in pre-approved locations.
   Architectural plans and perspectives might be modified according to the final design and authorities regulations.
   Internal dimensions are linked to the structural elements and include plaster and wall finishes thickness.



### BUILDING C **SEVENTH FLOOR**

|   | Room   | Dimensions     | Area    | Terrace |
|---|--------|----------------|---------|---------|
| Α | Office | 8.10m x 13.45m | 130 sqm |         |
| В | Office | 7.70m x 11.35m | 98 sqm  |         |
| С | Office | 7.75m x 14.75m | 166 sqm |         |
| D | Office | 7.75m x 11.40m | 125 sqm | 15 sqm  |
| E | Office | 7.75m x 5.75m  | 79 sqm  | 30 sqm  |
| F | Office | 7.75m x 5.75m  | 78 sqm  |         |
| G | Office | 9.45m x 16.80m | 197 sqm |         |
| Н | Office | 7.60m x 9.60m  | 104 sqm | 20 sqm  |
| K | Office | 7.75m x 8.80m  | 102 sqm |         |
| L | Office | 9.45m x 7.80m  | 115 sqm |         |
|   |        |                |         |         |



- Offices include provision for wet areas, which are to be executed by the Client if