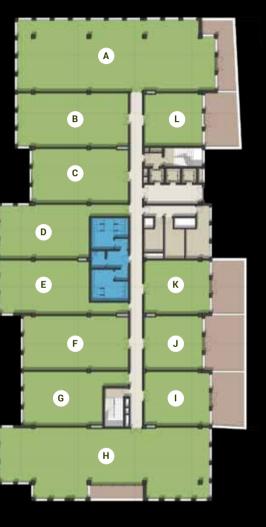

### **BUILDING A**

### **MASTER PLAN**

### **BUILDING A** FIRST FLOOR

|   | Room   | Dimensions      | Area    | Terrace |
|---|--------|-----------------|---------|---------|
| Α | Office | 10.20m x 28.35m | 387 sqm | 29 sqm  |
| В | Office | 7.75m x 15.90m  | 166 sqm |         |
| С | Office | 7.75m x 13.80m  | 144 sqm |         |
| D | Office | 7.75m x 12.95m  | 150 sqm |         |
| E | Office | 7.75m x 12.95m  | 150 sqm |         |
| F | Office | 7.75m x 15.00m  | 157 sqm |         |
| G | Office | 7.75m x 11.40m  | 131 sqm |         |
| Н | Office | 10.10m x 30.20m | 381 sqm | 17 sqm  |
| ı | Office | 7.75m x 9.35m   | 100 sqm | 36 sqm  |
| J | Office | 7.75m x 8.35m   | 90 sqm  | 45 sqm  |
| К | Office | 7.75m x 9.35m   | 100 sqm | 35 sqm  |
| L | Office | 7.55m x 8.35m   | 88 sqm  | 37 sqm  |