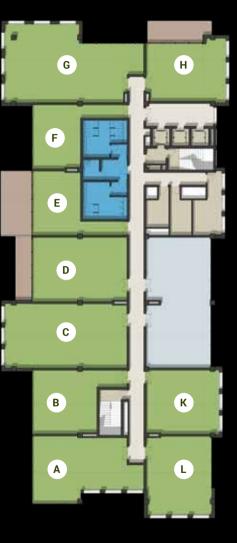

### **BUILDING C** FIRST FLOOR

|   | Room   | Dimensions     | Area    | Terrace |
|---|--------|----------------|---------|---------|
| Α | Office | 9.00m x 16.75m | 187 sqm |         |
| В | Office | 7.70m x 13.85m | 127 sqm | 35 sqm  |
| С | Office | 7.75m x 14.75m | 166 sqm | 28 sqm  |
| D | Office | 7.75m x 14.75m | 165 sqm | 26 sqm  |
| E | Office | 5.80m x 9.65m  | 84 sqm  | 18 sqm  |
| F | Office | 7.75m x 7.65m  | 102 sqm | 39 sqm  |
| G | Office | 9.45m x 16.80m | 218 sqm | 33 sqm  |
| H | Office | 9.70m x 9.65m  | 137 sqm |         |
|   | Office | 7.75m x 8.30m  | 96 sqm  |         |
| J | Office | 7.75m x 7.30m  | 85 sqm  |         |
| К | Office | 7.75m x 8.80m  | 102 sqm |         |
| L | Office | 9.45m x 8.35m  | 119 sqm |         |
|   |        |                |         |         |

- Offices include provision for wet areas, which are to be executed by the Client if needed in pre-approved locations.
   Architectural plans and perspectives might be modified according to the final design and authorities regulations.
   Internal dimensions are linked to the structural elements and include plaster and wall finishes thickness.