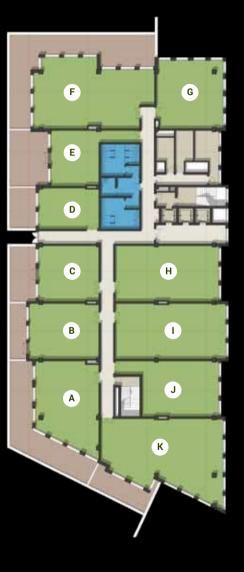

### **BUILDING B**

### **MASTER PLAN**

### **BUILDING B** FIRST FLOOR

|   | Room   | Dimensions      | Area    | Terrace |
|---|--------|-----------------|---------|---------|
| Α | Office | 13.20m x 8.80m  | 152 sqm | 71 sqm  |
| В | Office | 7.75m x 9.65m   | 111 sqm | 18 sqm  |
| С | Office | 7.75m x 8.35m   | 96 sqm  | 28 sqm  |
| D | Office | 5.70m x 8.35m   | 72 sqm  | 21 sqm  |
| Е | Office | 7.75m x 6.65m   | 92 sqm  | 41 sqm  |
| F | Office | 9.80m x 16.75m  | 213 sqm | 101 sqm |
| G | Office | 9.45m x 9.25m   | 132 sqm |         |
| Н | Office | 7.75m x 14.30m  | 160 sqm |         |
| ı | Office | 7.75m x 15.30m  | 171 sqm |         |
| J | Office | 7.75m x 10.60m  | 131 sqm |         |
| К | Office | 12.50m x 16.90m | 236 sqm | 23 sqm  |
|   |        |                 |         |         |