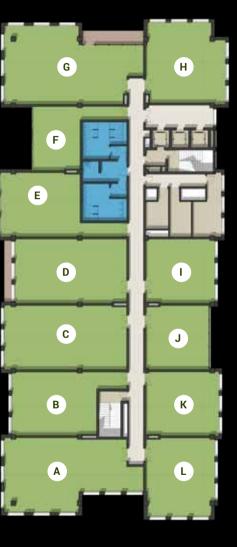

### **BUILDING A THIRD FLOOR**

|   | Room   | Dimensions      | Area    |
|---|--------|-----------------|---------|
| Α | Office | 10.20m x 28.35m | 387 sqm |
| В | Office | 7.75m x 15.90m  | 166 sqm |
| С | Office | 7.75m x 13.75m  | 144 sqm |
| D | Office | 7.75m x 12.95m  | 150 sqm |
| Е | Office | 7.75m x 12.95m  | 150 sqm |
| F | Office | 7.75m x 15.00m  | 157 sqm |
| G | Office | 7.75m x 11.40m  | 131 sqm |
| Н | Office | 10.10m x 30.20m | 381 sqm |
|   | Office | 7.75m x 9.35m   | 100 sqm |
| J | Office | 7.75m x 8.35m   | 90 sqm  |
| K | Office | 7.75m x 9.35m   | 100 sqm |
| L | Office | 7.55m x 8.35m   | 88 sqm  |

### **BUILDING A FOURTH FLOOR**

|   | Room   | Dimensions      | Area    |
|---|--------|-----------------|---------|
| Α | Office | 10.20m x 28.35m | 387 sqm |
| В | Office | 7.75m x 15.90m  | 166 sqm |
| С | Office | 7.75m x 13.75m  | 144 sqm |
| D | Office | 7.75m x 12.95m  | 150 sqm |
| Е | Office | 7.75m x 12.95m  | 150 sqm |
| F | Office | 7.75m x 15.00m  | 157 sqm |
| G | Office | 7.75m x 11.40m  | 131 sqm |
| Н | Office | 10.10m x 30.20m | 381 sqm |
| ı | Office | 7.75m x 9.35m   | 100 sqm |
| J | Office | 7.75m x 8.35m   | 90 sqm  |
| K | Office | 7.75m x 9.35m   | 100 sqm |
| L | Office | 7.55m x 8.35m   | 88 sqm  |
|   |        |                 |         |