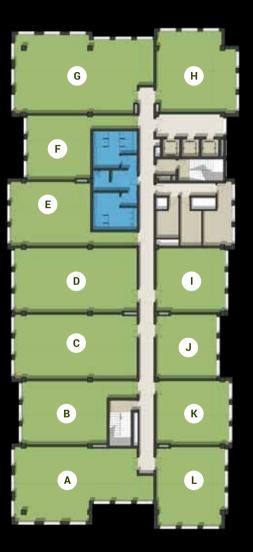

### BUILDING C

### **BUILDING C** FIRST FLOOR

|   | Room   | Dimensions     | Area    | Terrace |
|---|--------|----------------|---------|---------|
| Α | Office | 9.00m x 16.75m | 187 sqm |         |
| В | Office | 7.70m x 13.85m | 127 sqm | 35 sqm  |
| С | Office | 7.75m x 14.75m | 166 sqm | 28 sqm  |
| D | Office | 7.75m x 14.75m | 165 sqm | 26 sqm  |
| E | Office | 5.80m x 9.65m  | 84 sqm  | 18 sqm  |
| F | Office | 7.75m x 7.65m  | 102 sqm | 39 sqm  |
| G | Office | 9.45m x 16.80m | 218 sqm | 33 sqm  |
| H | Office | 9.70m x 9.65m  | 137 sqm |         |
|   | Office | 7.75m x 8.30m  | 96 sqm  |         |
| J | Office | 7.75m x 7.30m  | 85 sqm  |         |
| К | Office | 7.75m x 8.80m  | 102 sqm |         |
| L | Office | 9.45m x 8.35m  | 119 sqm |         |
|   |        |                |         |         |