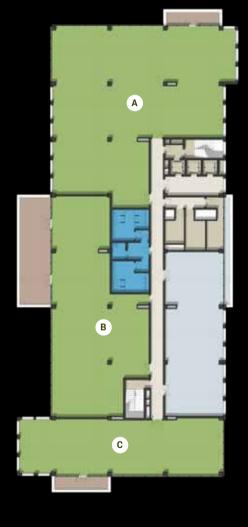

ce | 26.00m x 26.45m | 720 sqm |         |
| В | Office | 31.75m x 13.90m | 546 sqm | 21 sqm  |
| С | Office | 32.15m x 29.20m | 618 sqm |         |



- · Offices include provision for wet areas, which are to be executed by the Client if needed in pre-approved locations.
- Architectural plans and perspectives might be modified according to the final design and authorities regulations.
   Internal dimensions are linked to the structural elements and include plaster and wall finishes thickness.

### **BUILDING A SEVENTH FLOOR**

|   | Room   | Dimensions      | Area    | Terrace |
|---|--------|-----------------|---------|---------|
| Α | Office | 26.00m x 26.45m | 695 sqm | 20 sqm  |
| В | Office | 31.75m x 13.95m | 446 sqm | 79 sqm  |
| С | Office | 8.15m x 29.20m  | 320 sqm | 19 sqm  |



- · Offices include provision for wet areas, which are to be executed by the Client if needed in pre-approved locations.
- Architectural plans and perspectives might be modified according to the final design and authorities regulations.
- Internal dimensions are linked to the structural elements and include plaster and wall finishes thickness.

### **BUILDING B**

### **MASTER PLAN**





### **BUILDING B** FIRST FLOOR

|   | Room   | Dimensions      | Area    | Terrace |
|---|--------|-----------------|---------|---------|
| Α | Office | 13.20m x 8.80m  | 152 sqm | 71 sqm  |
| В | Office | 7.75m x 9.65m   | 111 sqm | 18 sqm  |
| С | Office | 7.75m x 8.35m   | 96 sqm  | 28 sqm  |
| D | Office | 5.70m x 8.35m   | 72 sqm  | 21 sqm  |
| Е | Office | 7.75m x 6.65m   | 92 sqm  | 41 sqm  |
| F