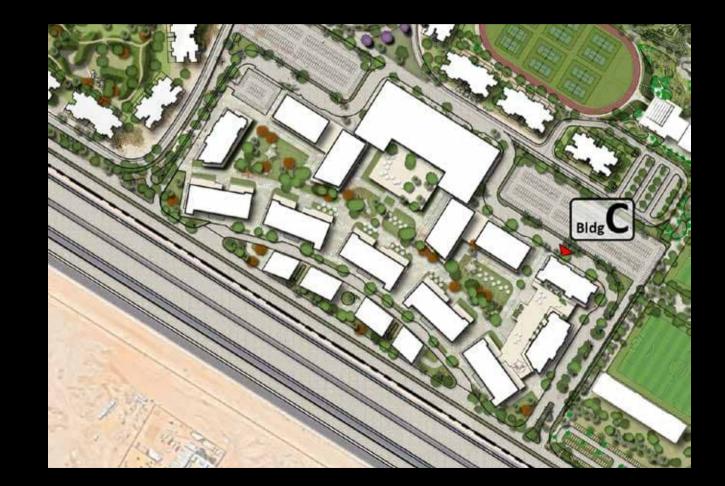

# ZED EAST MASTER PLAN

# STRIP MASTER PLAN

"At the heart of the Zed East Masterplan is the Commercial campus with over 130,000 m² of prime office space occupying 0.5 km of frontage onto the East Ring Road. Formed into a grand crescent that sweeps back from the highway the development has an unmistakable presence, but it is what lies behind that gives the campus its heart and soul. The office buildings frame a ribbon of interconnected courtyards and green plazas which are home to over 30,000 m² of retail, leisure, café, restaurant spaces and a supermarket so you have everything you need on your doorstep. All buildings are connected by basement parking and an additional parking structure at the rear of the site means there will be ample covered parking at any time of the day or night. To the South the campus opens out onto the expansive grounds of the Zed East Club with excellent views over the football pitches and facilities"