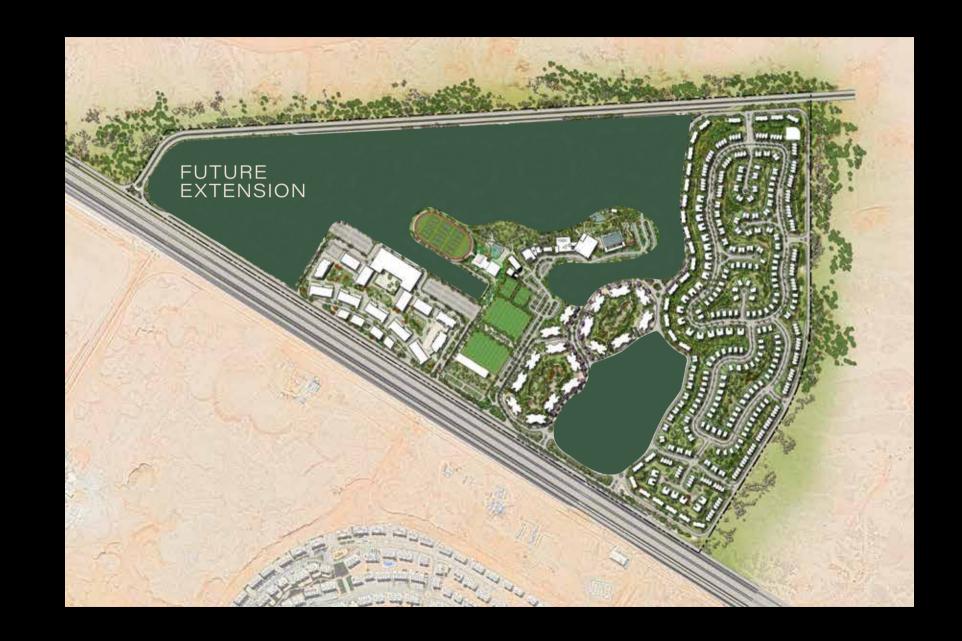

# ZED EAST MASTER PLAN

# STRIP MASTER PLAN

"At the heart of the Zed East Masterplan is the Commercial campus with over 130,000 m² of prime office space occupying 0.5 km of frontage onto the East Ring Road. Formed into a grand crescent that sweeps back from the highway the development has an unmistakable presence, but it is what lies behind that gives the campus its heart and soul. The office buildings frame a ribbon of interconnected courtyards and green plazas which are home to over 30,000 m² of retail, leisure, café, restaurant spaces and a supermarket so you have everything you need on your doorstep. All buildings are connected by basement parking and an additional parking structure at the rear of the site means there will be ample covered parking at any time of the day or night. To the South the campus opens out onto the expansive grounds of the Zed East Club with excellent views over the football pitches and facilities"