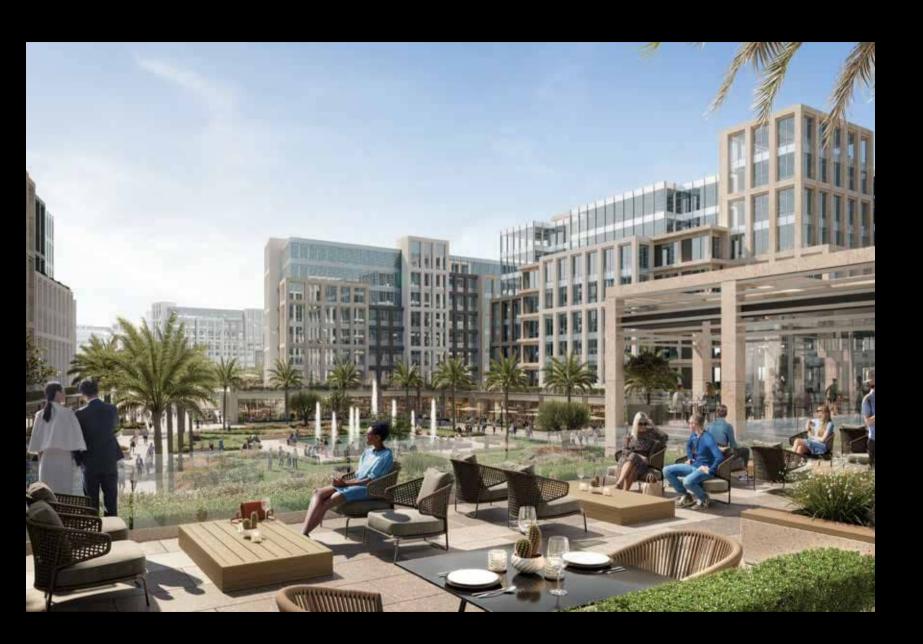

# STRIP MASTER PLAN

"At the heart of the Zed East Masterplan is the Commercial campus with over 130,000 m² of prime office space occupying 0.5 km of frontage onto the East Ring Road. Formed into a grand crescent that sweeps back from the highway the development has an unmistakable presence, but it is what lies behind that gives the campus its heart and soul. The office buildings frame a ribbon of interconnected courtyards and green plazas which are home to over 30,000 m² of retail, leisure, café, restaurant spaces and a supermarket so you have everything you need on your doorstep. All buildings are connected by basement parking and an additional parking structure at the rear of the site means there will be ample covered parking at any time of the day or night. To the South the campus opens out onto the expansive grounds of the Zed East Club with excellent views over the football pitches and facilities"

# FACILITIES AND AMENITIES

The Zed Strip introduces the essence of bringing a community together, creating an experience of movement and integration while remaining in the confides of your area of living. Everything you need for your day-to-day needs. From shopping, dining, facilities (supermarkets & pharmacies) to a kid's area, and entertainment outlets including a dedicated underground and parking building; all in one single stroll.