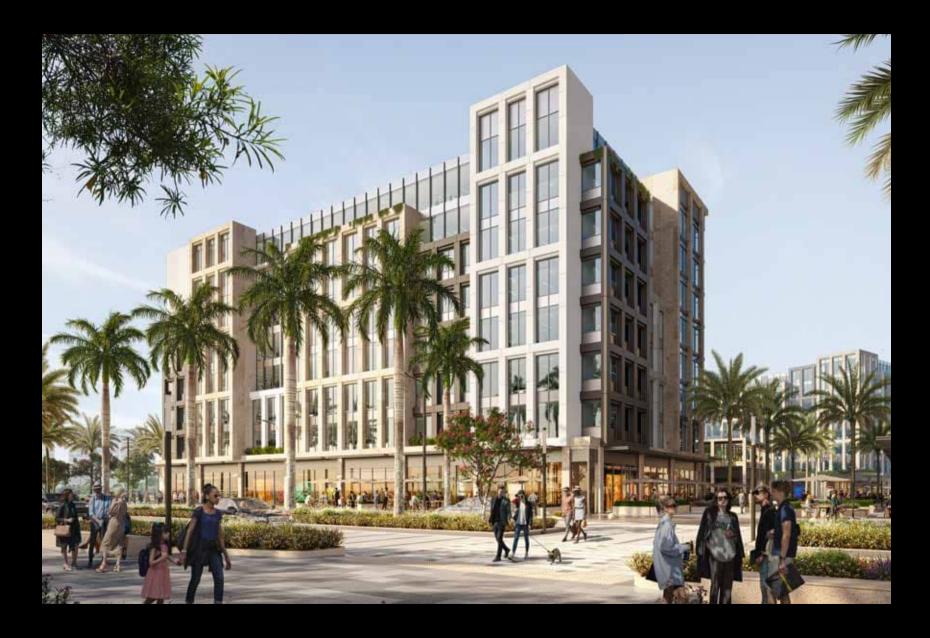

### **ZED STRIP EAST**

Land Area: 134,400 sqm (32 feddan) Total Built-Up Area: 168,000 sqm No. of Floors: G+6 & G+7

**OFFICES:** 138,00 sqm

RETAIL: 30,00 sqm

### **BUILDING A**

# **BUILDING A**