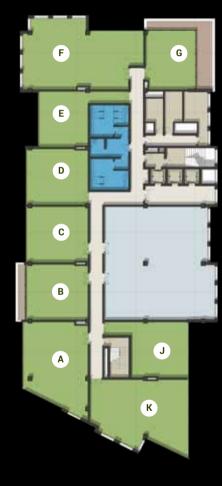

### **BUILDING A**

### **BUILDING A** FIRST FLOOR

|   | Room   | Dimensions      | Area    | Terrace |
|---|--------|-----------------|---------|---------|
| Α | Office | 10.20m x 28.35m | 387 sqm | 29 sqm  |
| В | Office | 7.75m x 15.90m  | 166 sqm |         |
| С | Office | 7.75m x 13.80m  | 144 sqm |         |
| D | Office | 7.75m x 12.95m  | 150 sqm |         |
| E | Office | 7.75m x 12.95m  | 150 sqm |         |
| F | Office | 7.75m x 15.00m  | 157 sqm |         |
| G | Office | 7.75m x 11.40m  | 131 sqm |         |
| Н | Office | 10.10m x 30.20m | 381 sqm | 17 sqm  |
| ı | Office | 7.75m x 9.35m   | 100 sqm | 36 sqm  |
| J | Office | 7.75m x 8.35m   | 90 sqm  | 45 sqm  |
| К | Office | 7.75m x 9.35m   | 100 sqm | 35 sqm  |
| L | Office | 7.55m x 8.35m   | 88 sqm  | 37 sqm  |