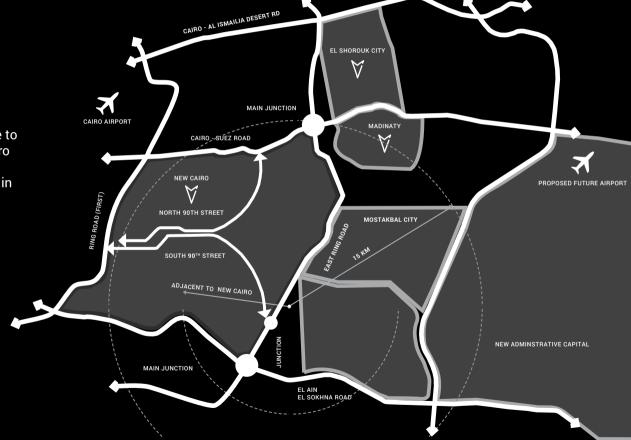

### **LOCATION**

The Zed Strip is the newest addition to our Zed East entity, placed in a unique location in New Cairo and near the new administrative capital. Placing emphasis upon creating popularity and convenience to the different residents located in New Cairo will be considered an intersectional stop. Bringing you a new experience integrated in the heart of the future business world.

# ZED EAST MASTER PLAN