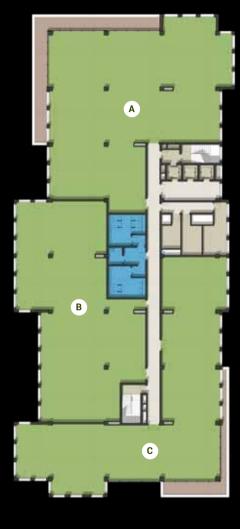

8.35m   | 90 sqm  |
| K | Office | 7.75m x 9.35m   | 100 sqm |
| L | Office | 7.55m x 8.35m   | 88 sqm  |
|   |        |                 |         |



- Offices include provision for wet areas, which are to be executed by the Client if needed in pre-approved locations.
   Architectural plans and perspectives might be modified according to the final design and authorities regulations.
   Internal dimensions are linked to the structural elements and include plaster and wall finishes thickness.



### **BUILDING A** FIFTH FLOOR

|   | Room   | Dimensions      | Area    | Terrace |
|---|--------|-----------------|---------|---------|
| Α | Office | 26.00m x 26.45m | 720 sqm | 77 sqm  |
| В | Office | 31.75m x 15.00m | 574 sqm |         |
| С | Office | 32.15m x 29.20m | 618 sqm | 41 sqm  |



- Offices include provision for wet areas, which are to be executed by the Client if needed in pre-approved locations.
   Architectural plans and perspectives might be modified according to the final design and authorities regulations.
   Internal dimensions are linked to the structural elements and include plaster and wall finishes thickness.

### **BUILDING A SIXTH FLOOR**

|   | Room   | Dimensions      | Area    | Terrace |
|---|--------|-----------------|---------|---------|
| Α | Office | 26.00m x 26.45m | 720 sqm |         |
| В | Office | 31.75m x 13.90m | 546 sqm | 21 sqm  |
| С | Office | 32.15m x 29.20m | 618 sqm |         |



- · Offices include provision for wet areas, which are to be executed by the Client if needed in pre-approved locations.
- Architectural plans and pers