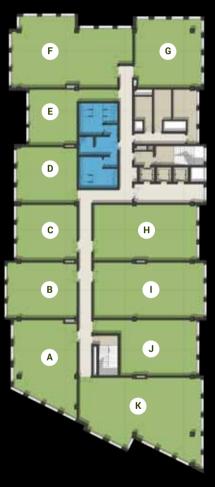

### BUILDING C

# MASTER PLAN

### **BUILDING C** FIRST FLOOR

|   | Room   | Dimensions     | Area    | Terrace |
|---|--------|----------------|---------|---------|
| Α | Office | 9.00m x 16.75m | 187 sqm |         |
| В | Office | 7.70m x 13.85m | 127 sqm | 35 sqm  |
| С | Office | 7.75m x 14.75m | 166 sqm | 28 sqm  |
| D | Office | 7.75m x 14.75m | 165 sqm | 26 sqm  |
| E | Office | 5.80m x 9.65m  | 84 sqm  | 18 sqm  |
| F | Office | 7.75m x 7.65m  | 102 sqm | 39 sqm  |
| G | Office | 9.45m x 16.80m | 218 sqm | 33 sqm  |
| H | Office | 9.70m x 9.65m  | 137 sqm |         |
|   | Office | 7.75m x 8.30m  | 96 sqm  |         |
| J | Office | 7.75m x 7.30m  | 85 sqm  |         |
| К | Office | 7.75m x 8.80m  | 102 sqm |         |
| L | Office | 9.45m x 8.35m  | 119 sqm |         |
|   |        |                |         |         |