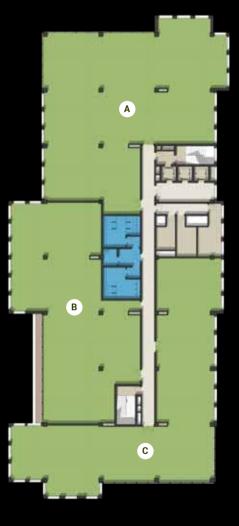

ffice | 26.00m x 26.45m | 720 sqm | 77 sqm  |
| В | Office | 31.75m x 15.00m | 574 sqm |         |
| С | Office | 32.15m x 29.20m | 618 sqm | 41 sqm  |



- Offices include provision for wet areas, which are to be executed by the Client if needed in pre-approved locations.
   Architectural plans and perspectives might be modified according to the final design and authorities regulations.
   Internal dimensions are linked to the structural elements and include plaster and wall finishes thickness.

### **BUILDING A SIXTH FLOOR**

|   | Room   | Dimensions      | Area    | Terrace |
|---|--------|-----------------|---------|---------|
| Α | Office | 26.00m x 26.45m | 720 sqm |         |
| В | Office | 31.75m x 13.90m | 546 sqm | 21 sqm  |
| С | Office | 32.15m x 29.20m | 618 sqm |         |



- · Offices include provision for wet areas, which are to be executed by the Client if needed in pre-approved locations.
- Architectural plans and perspectives might be modified according to the final design and authorities regulations.
   Internal dimensions are linked to the structural elements and include plaster and wall finishes thickness.

### **BUILDING A SEVENTH FLOOR**

|   | Room   | Dimensions      | Area    | Terrace |
|---|--------|-----------------|---------|---------|
| Α | Office | 26.00m x 26.45m | 695 sqm | 20 sqm  |
| В | Office | 31.75m x 13.95m | 446 sqm | 79 sqm  |
| С | Office | 8.15m x 29.20m  | 320 sqm | 19 sqm  |



- · Offices include provision for wet areas, which are to be executed by the Client if needed in pre-approved locations.
- Architectural plans and p