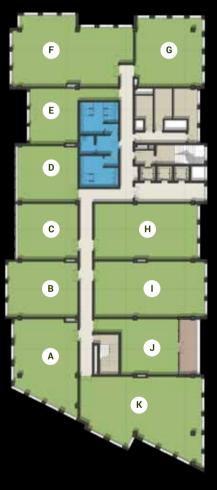

### **BUILDING B**

### **MASTER PLAN**

### **BUILDING B** FIRST FLOOR

|   | Room   | Dimensions      | Area    | Terrace |
|---|--------|-----------------|---------|---------|
| Α | Office | 13.20m x 8.80m  | 152 sqm | 71 sqm  |
| В | Office | 7.75m x 9.65m   | 111 sqm | 18 sqm  |
| С | Office | 7.75m x 8.35m   | 96 sqm  | 28 sqm  |
| D | Office | 5.70m x 8.35m   | 72 sqm  | 21 sqm  |
| Е | Office | 7.75m x 6.65m   | 92 sqm  | 41 sqm  |
| F | Office | 9.80m x 16.75m  | 213 sqm | 101 sqm |
| G | Office | 9.45m x 9.25m   | 132 sqm |         |
| Н | Office | 7.75m x 14.30m  | 160 sqm |         |
| ı | Office | 7.75m x 15.30m  | 171 sqm |         |
| J | Office | 7.75m x 10.60m  | 131 sqm |         |
| К | Office | 12.50m x 16.90m | 236 sqm | 23 sqm  |
|   |        |                 |         |         |