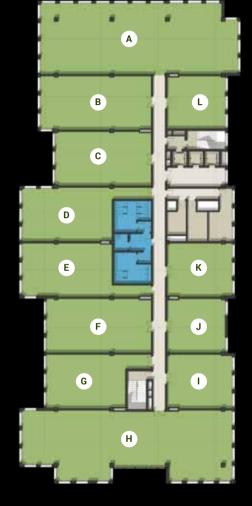

### **BUILDING B**

### **MASTER PLAN**

### **BUILDING B** FIRST FLOOR

|   | Room   | Dimensions      | Area    | Terrace |
|---|--------|-----------------|---------|---------|
| Α | Office | 13.20m x 8.80m  | 152 sqm | 71 sqm  |
| В | Office | 7.75m x 9.65m   | 111 sqm | 18 sqm  |
| С | Office | 7.75m x 8.35m   | 96 sqm  | 28 sqm  |
| D | Office | 5.70m x 8.35m   | 72 sqm  | 21 sqm  |
| Е | Office | 7.75m x 6.65m   | 92 sqm  | 41 sqm  |
| F | Office | 9.80m x 16.75m  | 213 sqm | 101 sqm |
| G | Office | 9.45m x 9.25m   | 132 sqm |         |
| Н | Office | 7.75m x 14.30m  | 160 sqm |         |
| ı | Office | 7.75m x 15.30m  | 171 sqm |         |
| J | Office | 7.75m x 10.60m  | 131 sqm |         |
| К | Office | 12.50m x 16.90m | 236 sqm | 23 sqm  |
|   |        |                 |         |         |