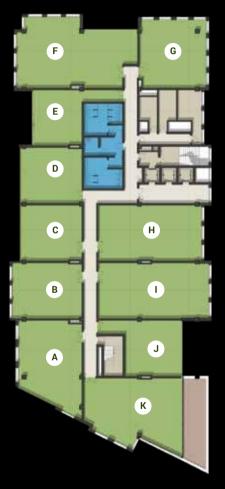

### BUILDING C

# MASTER PLAN

### **BUILDING C** FIRST FLOOR

|   | Room   | Dimensions     | Area    | Terrace |
|---|--------|----------------|---------|---------|
| Α | Office | 9.00m x 16.75m | 187 sqm |         |
| В | Office | 7.70m x 13.85m | 127 sqm | 35 sqm  |
| С | Office | 7.75m x 14.75m | 166 sqm | 28 sqm  |
| D | Office | 7.75m x 14.75m | 165 sqm | 26 sqm  |
| E | Office | 5.80m x 9.65m  | 84 sqm  | 18 sqm  |
| F | Office | 7.75m x 7.65m  | 102 sqm | 39 sqm  |
| G | Office | 9.45m x 16.80m | 218 sqm | 33 sqm  |
| H | Office | 9.70m x 9.65m  | 137 sqm |         |
|   | Office | 7.75m x 8.30m  | 96 sqm  |         |
| J | Office | 7.75m x 7.30m  | 85 sqm  |         |
| К | Office | 7.75m x 8.80m  | 102 sqm |         |
| L | Office | 9.45m x 8.35m  | 119 sqm |         |
|   |        |                |         |         |