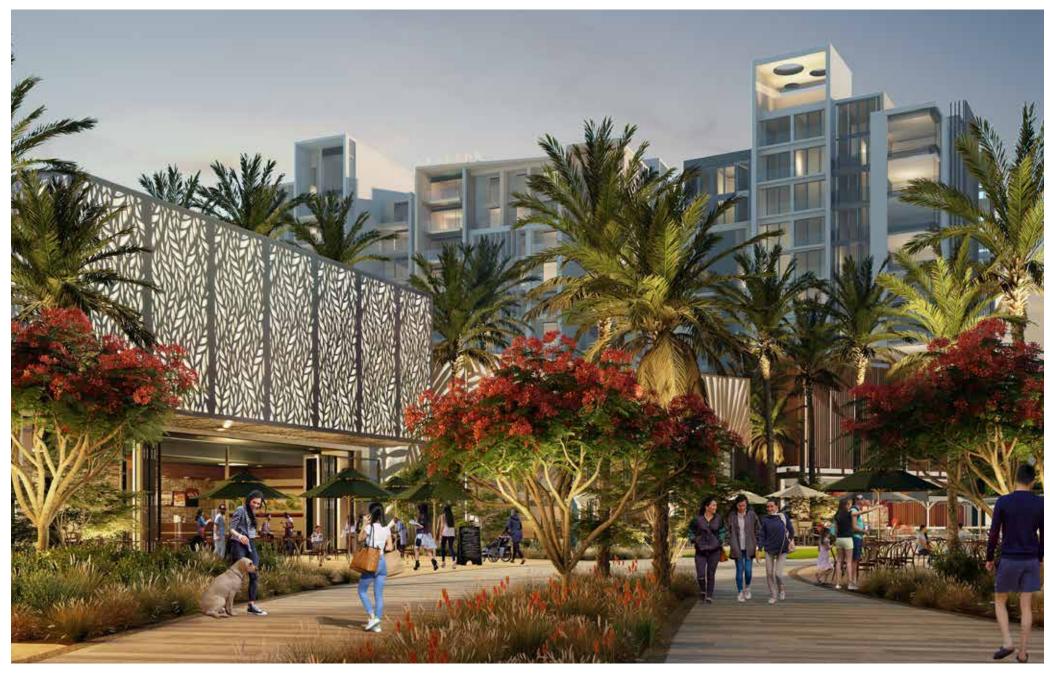

# BOULEVARD

The Boulevard retail is arranged as a series of pavilions that twist and flow along the length of the site from the Eastern boundary to the park.

**BOULEVARD** 

**BOULEVARD** 

Mixed-use, retail and entertainment uses have been interwoven into the masterplan elevating it from a residential suburb to a new urban quarter.