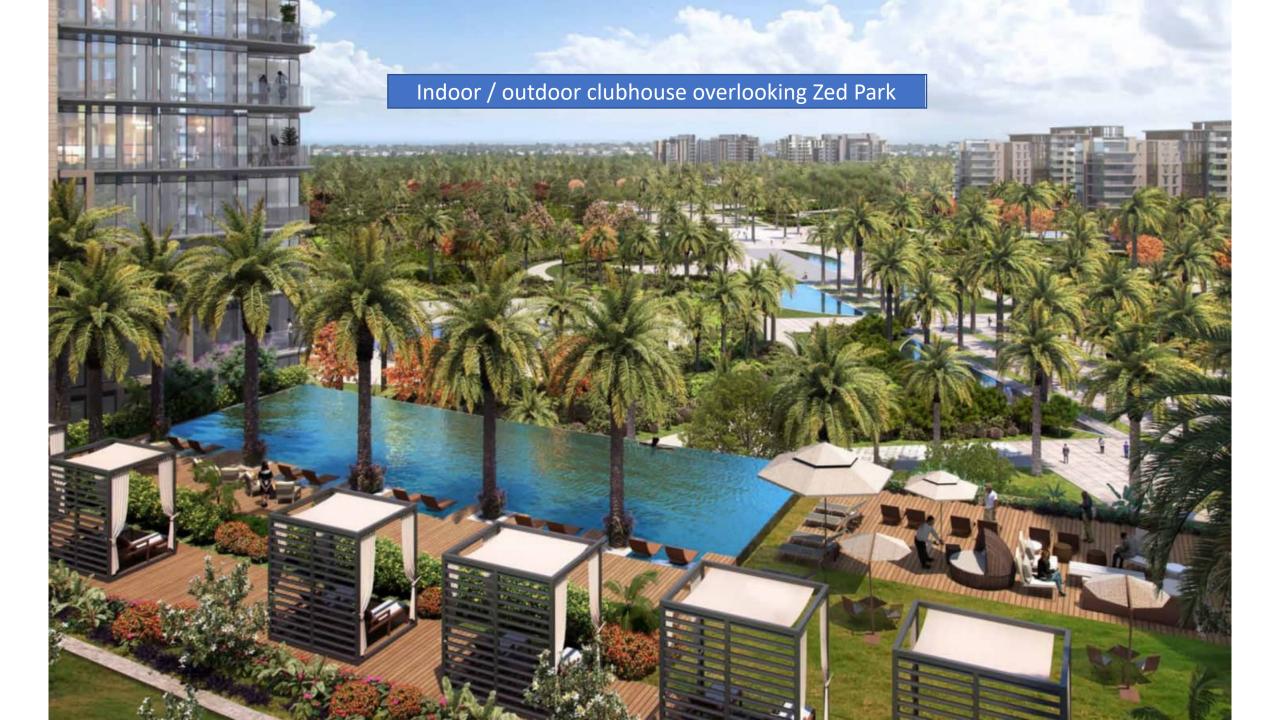

## **MASTERPLAN**

The project takes its que from the expansive park at its core extending it out through the entire development in a series of interconnected courtyards giving all residents access to generous and private landscaped open spaces.

## ZED PARK

The magical green 65 acres of Zed Park is the new living, breathing heart of Sheikh Zayed. Cairo's first ever park by Imelk of NYC is one of a series of breathtaking architectural masterpieces across the world designed to inspire happiness and optimism. The largest park in Sheikh Zayed is your newest playground.