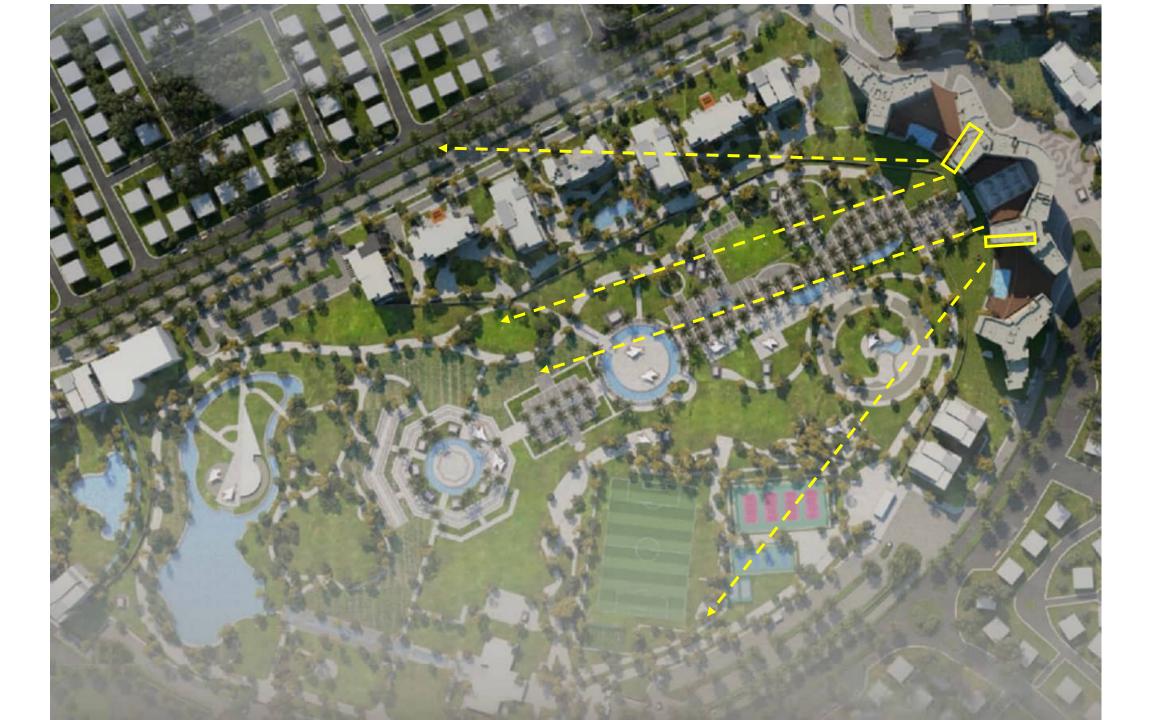

## **MASTERPLAN**

The project takes its que from the expansive park at its core extending it out through the entire development in a series of interconnected courtyards giving all residents access to generous and private landscaped open spaces.

Mixed-use, retail and entertainment uses have been interwoven into the masterplan elevating it from a residential suburb to a new urban quarter.