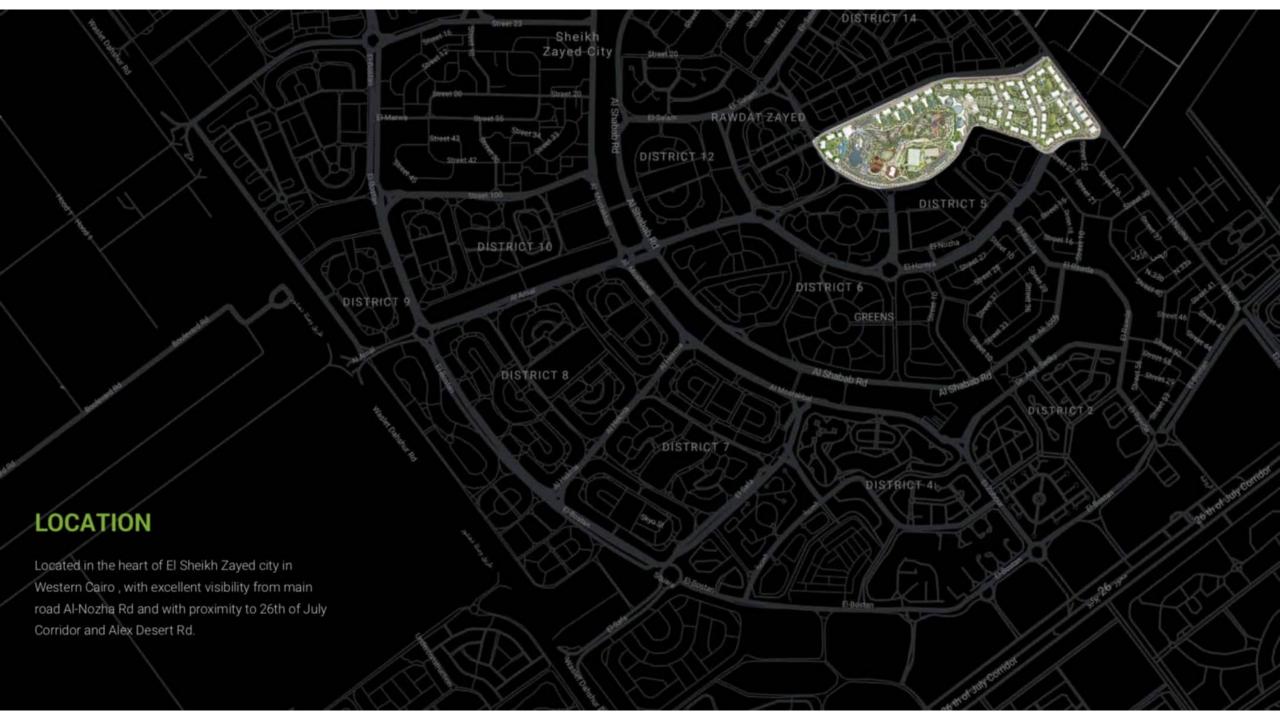

# ORA (VISION)

Our expanding portfolio of projects spans a rich variety of stunning developments in selected locations around the world. Our projects include, Ayla Napa Marina, Eighteen, Silver-Sands, Pyramid Hills, Nile City Investment, Nocera LTD, ZED El Sheikh Zayed, ZED East as well as Egypt North Coast Soon.





















## **MASTERPLAN**

The project takes its que from the expansive park at its core extending it out through the entire development in a series of interconnected courtyards giving all residents access to generous and private landscaped open spaces.

Mixed-use, retail and entertainment uses have been interwoven into the masterplan elevating it from a residential suburb to a new urban quarter.

































# 5 Bed Unit Duplex

## Total Area 443 m2

|    | Room              | Dimensions    |
|----|-------------------|---------------|
| 1  | Entrance          | 1.15m x 2.40m |
| 2  | Living            | 6.50m x 3.95m |
| 3  | Dining            | 3.00m x 4.45m |
| 4  | Master Bedroom 1  | 5.45m x 4.40m |
| 5  | Master Bathroom 1 | 1.75m x 2.50m |
| 6  | Master Wardrobe 1 | 2.