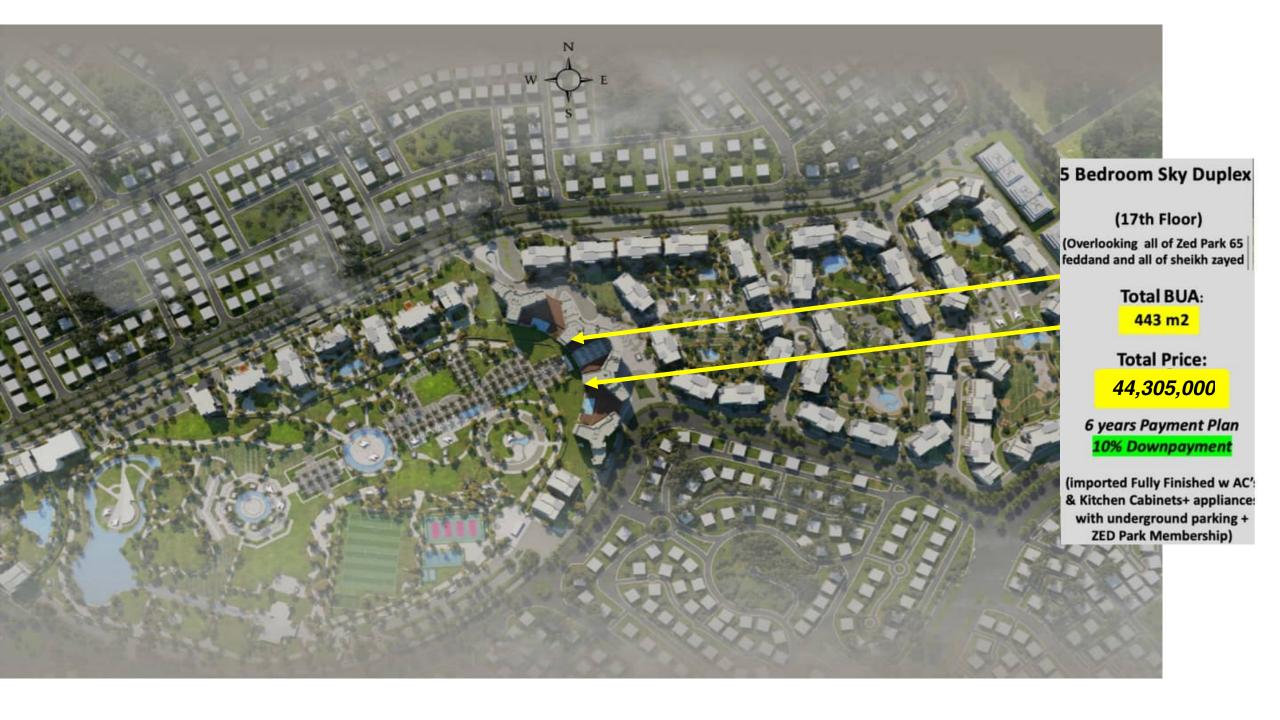

# 5 Bed Unit Duplex

## Total Area 443 m2

|    | Room              | Dimensions    |
|----|-------------------|---------------|
| 1  | Entrance          | 1.15m x 2.40m |
| 2  | Living            | 6.50m x 3.95m |
| 3  | Dining            | 3.00m x 4.45m |
| 4  | Master Bedroom 1  | 5.45m x 4.40m |
| 5  | Master Bathroom 1 | 1.75m x 2.50m |
| 6  | Master Wardrobe 1 | 2.40m x 3.00m |
| 7  | Bedroom 2         | 3.80m x 3.95m |
| 8  | Bathroom 2        | 2.60m x 1.90m |
| 9  | Wardrobe 2        | 2.60m x 2.10m |
| 10 | Guest Bathroom    | 1.55m x 1.35m |
| 11 | Closet            | 2.20m x 1.35m |
| 12 | Kitchen           | 3.25m x 2.55m |
| 13 | Nanny's Room      | 2.45m x 1.65m |
| 14 | Nanny's Bathroom  | 1.40m x 1.15m |
| 15 | Stairs            | 3.85m x 2.75m |
| 16 | Living Room 2     | 4.95m x 5.65m |
| 17 | Master Bedroom 3  | 5.45m x 4.40m |
| 18 | Master Bathroom 3 | 1.75m x 2.50m |
| 19 | Master Wardrobe 3 | 2.40m x 3.00m |
| 20 | Bedroom 4         | 3.80m x 3.95m |
| 21 | Bathroom 4        | 2.60m x 1.90m |
| 22 | Wardrobe 4        | 2.60m x 2.10m |
| 23 | Terrace           | 4.70m x 2.00m |
| 24 | Corridors         | 1.45m x 8.30m |
| 25 | Corridors 2       | 1.45m x 8.45m |
| 26 | Corridors 3       | 1.45m x 8.55m |
| 27 | Storage 1         | 2.95m x 1.35m |
| 28 | Storage 2         | 2.95m x 1.35m |