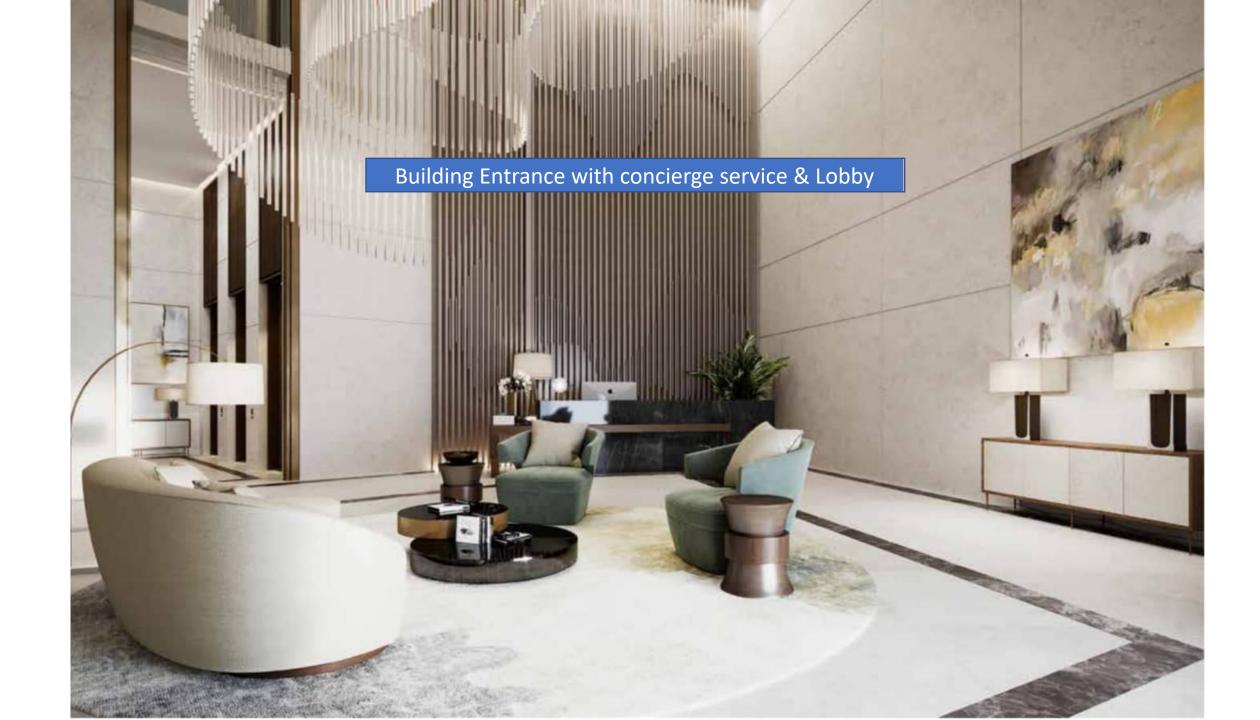

# ORA (VISION)

Our expanding portfolio of projects spans a rich variety of stunning developments in selected locations around the world. Our projects include, Ayla Napa Marina, Eighteen, Silver-Sands, Pyramid Hills, Nile City Investment, Nocera LTD, ZED El Sheikh Zayed, ZED East as well as Egypt North Coast Soon.





















## **MASTERPLAN**

The project takes its que from the expansive park at its core extending it out through the entire development in a series of interconnected courtyards giving all residents access to generous and private landscaped open spaces.

Mixed-use, retail and entertainment uses have been interwoven into the masterplan elevating it from a residential suburb to a new urban quarter.

































# 5 Bed Unit Duplex

## Total Area 443 m2

|    | Room              | Dimensions    |
|----|-------------------|---------------|
| 1  | Entrance          | 1.15m x 2.40m |
| 2  | Living            | 6.50m x 3.95m |
| 3  | Dining            | 3.00m x 4.45m |
| 4  | Master Bedroom 1  | 5.45m x 4.40m |
| 5  | Master Bathroom 1 | 1.75m x 2.50m |
| 6  | Master Wardrobe 1 | 2.40m x 3.00m |
| 7  | Bedroom 2         | 3.80m x 3.95m |
| 8  | Bathroom 2        | 2.60m x 1.90m |
| 9  | Wardrobe 2        | 2.60m x 2.10m |
| 10 | Guest Bathroom    | 1.55m x 1.35m |
| 11 | Closet            | 2.20m x 1.35m |
| 12 | Kitchen           | 3.25m x 2.55m |
| 13 | Nanny's Room      | 2.45m x 1.65m |
| 14 | Nanny's Bathroom  | 1.40m x 1.15m |
| 15 | Stairs            | 3.85m x 2.75m |
| 16 | Living