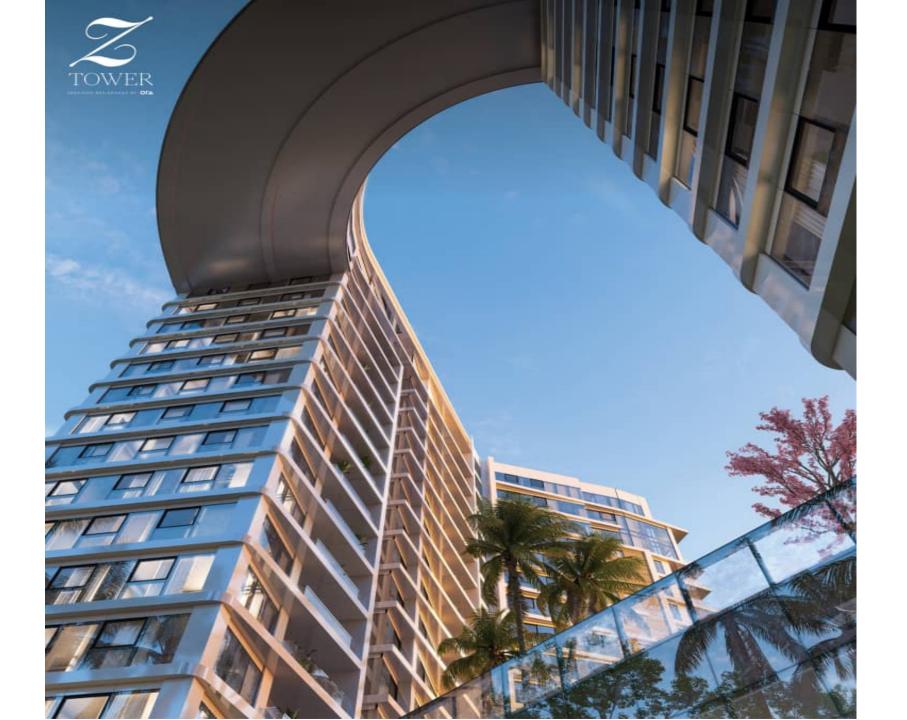

# ORA (VISION)

Our expanding portfolio of projects spans a rich variety of stunning developments in selected locations around the world. Our projects include, Ayla Napa Marina, Eighteen, Silver-Sands, Pyramid Hills, Nile City Investment, Nocera LTD, ZED El Sheikh Zayed, ZED East as well as Egypt North Coast Soon.





















## **MASTERPLAN**

The project takes its que from the expansive park at its core extending it out through the entire development in a series of interconnected courtyards giving all residents access to generous and private landscaped open spaces.

Mixed-use, retail and entertainment uses have been interwoven into the masterplan elevating it from a residential suburb to a new urban quarter.

































# 5 Bed Unit Duplex

## Total Area 443 m2

|    | Room              | Dimensions    |
|----|-------------------|---------------|
| 1  | Entrance          | 1.15m x 2.40m |
| 2  | Living            | 6.50m x 3.95m |
| 3  | Dining            | 3.00m x 4.45m |
| 4  | Master Bedroom 1  | 5.45m x 4.40m |
| 5  | Master Bathroom 1 | 1.75m x 2.50m |
| 6  | Master Wardrobe 1 | 2.40m x 3.00m |
| 7  | Bedroom 2         | 3.80m x 3.95m |
| 8  | Bathroom 2        | 2.60m x 1.90m |
| 9  | Wardrobe 2        | 2.60m x 2.10m |
| 10 | Guest Bathroom    | 1.55m x 1.35m |
| 11 | Closet            | 2.20m x 1.35m |
| 12 | Kitchen           | 3.25m x 2.55m |
| 13 | Nanny's Room      | 2.45m x 1.65m |
| 14 | Nanny's Bathroom  | 1.40m x 1.15m |
| 15 | Stairs            | 3.85m x 2.75m |
|