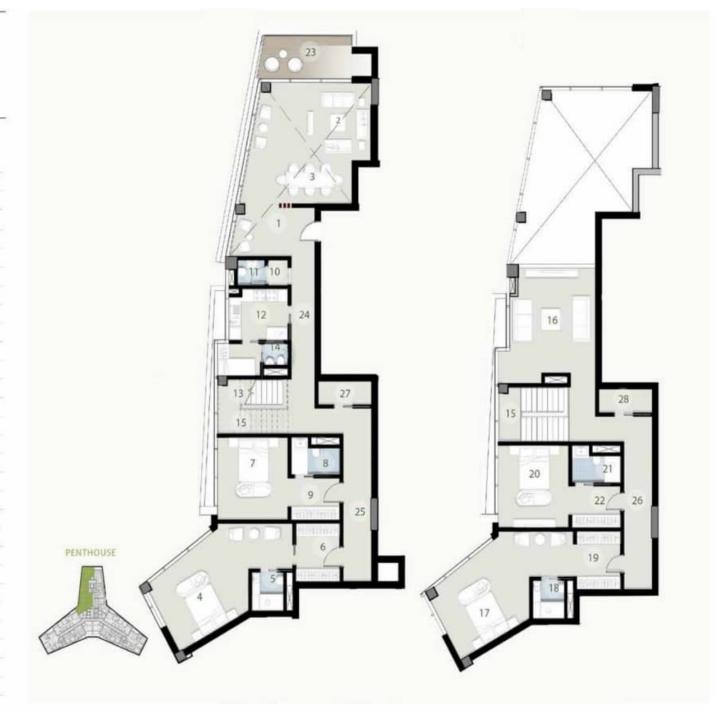

# 5 Bed Unit Duplex

## Total Area 443 m2

|    | Room              | Dimensions    |
|----|-------------------|---------------|
| 1  | Entrance          | 1.15m x 2.40m |
| 2  | Living            | 6.50m x 3.95m |
| 3  | Dining            | 3.00m x 4.45m |
| 4  | Master Bedroom 1  | 5.45m x 4.40m |
| 5  | Master Bathroom 1 | 1.75m x 2.50m |
| 6  | Master Wardrobe 1 | 2.40m x 3.00m |
| 7  | Bedroom 2         | 3.80m x 3.95m |
| 8  | Bathroom 2        | 2.60m x 1.90m |
| 9  | Wardrobe 2        | 2.60m x 2.10m |
| 10 | Guest Bathroom    | 1.55m x 1.35m |
| 11 | Closet            | 2.20m x 1.35m |
| 12 | Kitchen           | 3.25m x 2.55m |
| 13 | Nanny's Room      | 2.45m x 1.65m |
| 14 | Nanny's Bathroom  | 1.40m x 1.15m |
| 15 | Stairs            | 3.85m x 2.75m |
| 16 | Living Room 2     | 4.95m x 5.65m |
| 17 | Master Bedroom 3  | 5.45m x 4.40m |
| 18 | Master Bathroom 3 | 1.75m x 2.50m |
| 19 | Master Wardrobe 3 | 2.40m x 3.00m |
| 20 | Bedroom 4         | 3.80m x 3.95m |
| 21 | Bathroom 4        | 2.60m x 1.90m |
| 22 | Wardrobe 4        | 2.60m x 2.10m |
| 23 | Terrace           | 4.70m x 2.00m |
| 24 | Corridors         | 1.45m x 8.30m |
| 25 | Corridors 2       | 1.45m x 8.45m |
| 26 | Corridors 3       | 1.45m x 8.55m |
| 27 | Storage 1         | 2.95m x 1.35m |
| 28 | Storage 2         | 2.95m x 1.35m |